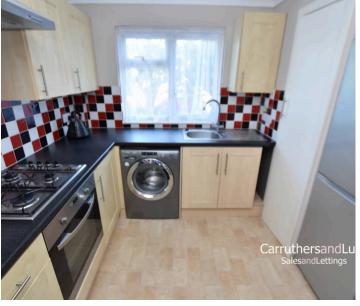

## **Etherton Way**

Seaford, BN25 3QB

One bed first floor (top floor) flat situated with its own private entrance. The property is situated close to local shops and bus routes. Good size lounge, modern kitchen with appliances, double bedroom with built in wardrobes, bathroom with shower over bath, brick built shed, private rear garden, double glazed, gas central heating. Available 19th June 2025, unfurnished, Council Tax Band A, EPC = C