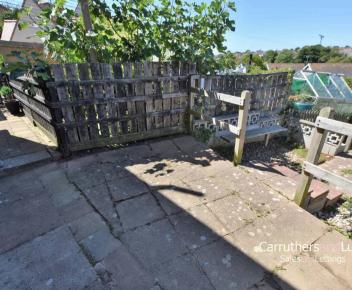

## **Etherton Way**

Seaford, BN25 3QB

One bed first floor (top floor) flat situated with its own private entrance. The property is situated close to local shops and bus routes. Good size lounge, modern kitchen with appliances, double bedroom with built in wardrobes, bathroom with shower over bath, brick built shed, private rear garden, double glazed, gas central heating. Available 19th June 2025, unfurnished, Council Tax Band A, EPC = C