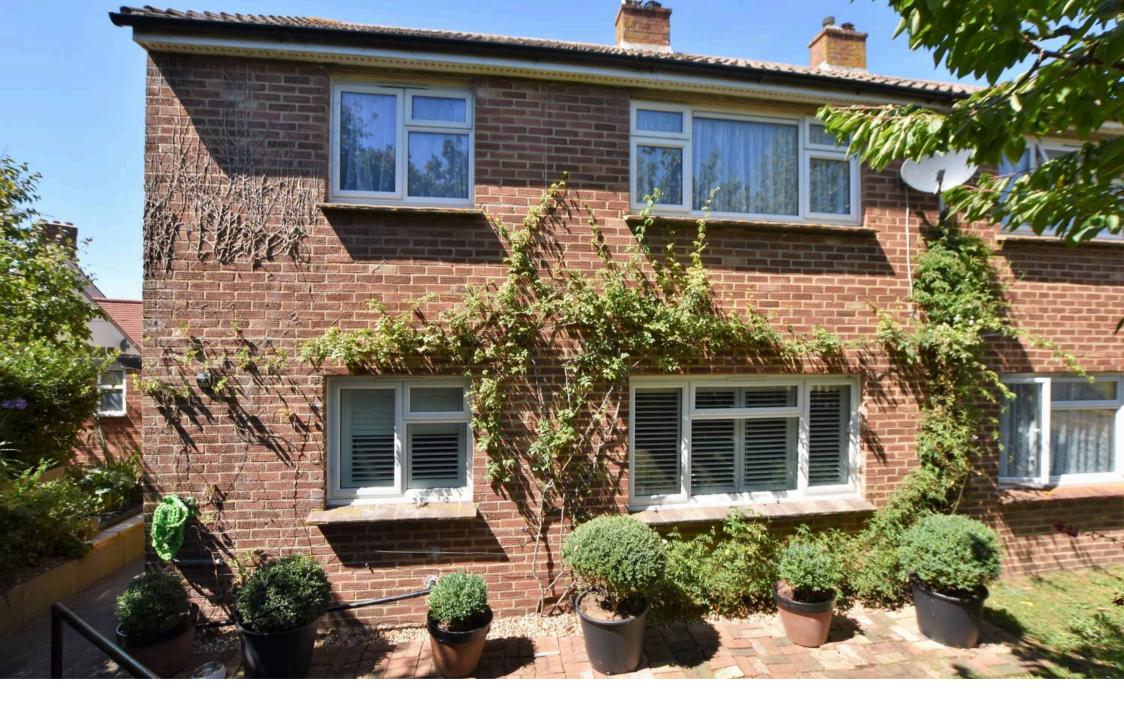

## **Etherton Way**

Seaford, BN25 3QB

One bed top floor garden flat with its own private entrance.

- 1 Bedroom Flat
- Private Garden
- Gas Central Heating
- First Floor Flat (Top)
- Own Private Entrance
- Built In Wardrobes
- Council Tax Band A
- EPC = C

## **Etherton Way**

Seaford, BN25 3QB

One bed first floor (top floor) flat situated with its own private entrance. The property is situated close to local shops and bus routes. Good size lounge, modern kitchen with appliances, double bedroom with built in wardrobes, bathroom with shower over bath, brick built shed, private rear garden, double glazed, gas central heating. Available 19th June 2025, unfurnished, Council Tax Band A, EPC = C