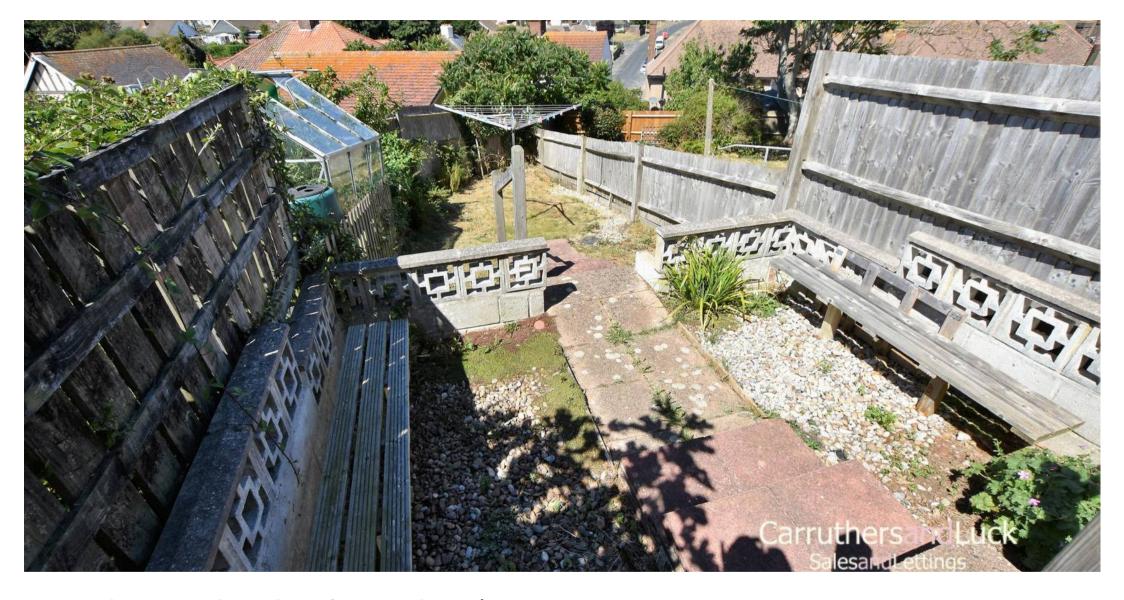

## **Etherton Way**

Seaford, BN25 3QB

One bed first floor (top floor) flat situated with its own private entrance. The property is situated close to local shops and bus routes. Good size lounge, modern kitchen with appliances, double bedroom with built in wardrobes, bathroom with shower over bath, brick built shed, private rear garden, double glazed, gas central heating. Available 19th June 2025, unfurnished, Council Tax Band A, EPC = C