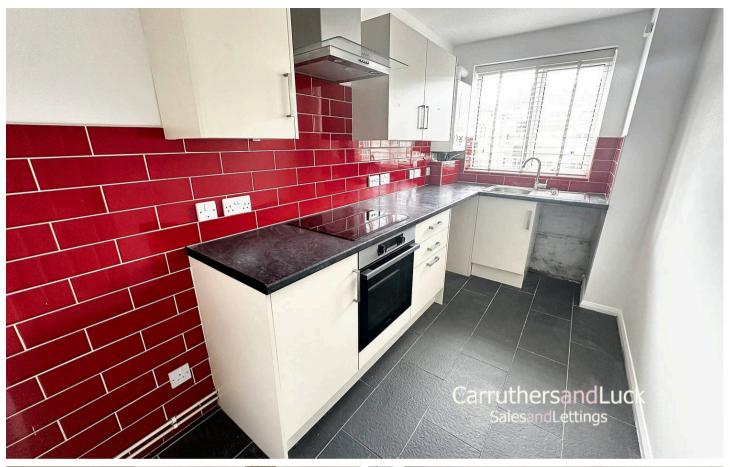

## Westbrook

Lustrells Vale, Saltdean, BN2 8FZ

Newly decorated two bedroom flat with allocated parking space situated in a sought after location close to local amenities and bus services into Brighton. Large lounge with door to balcony, kitchen with built in oven and hob, 2 double bedrooms, bathroom with shower over bath, double glazed, gas central heating, Available Now, Unfurnished, Council Tax Band B, EPC = C