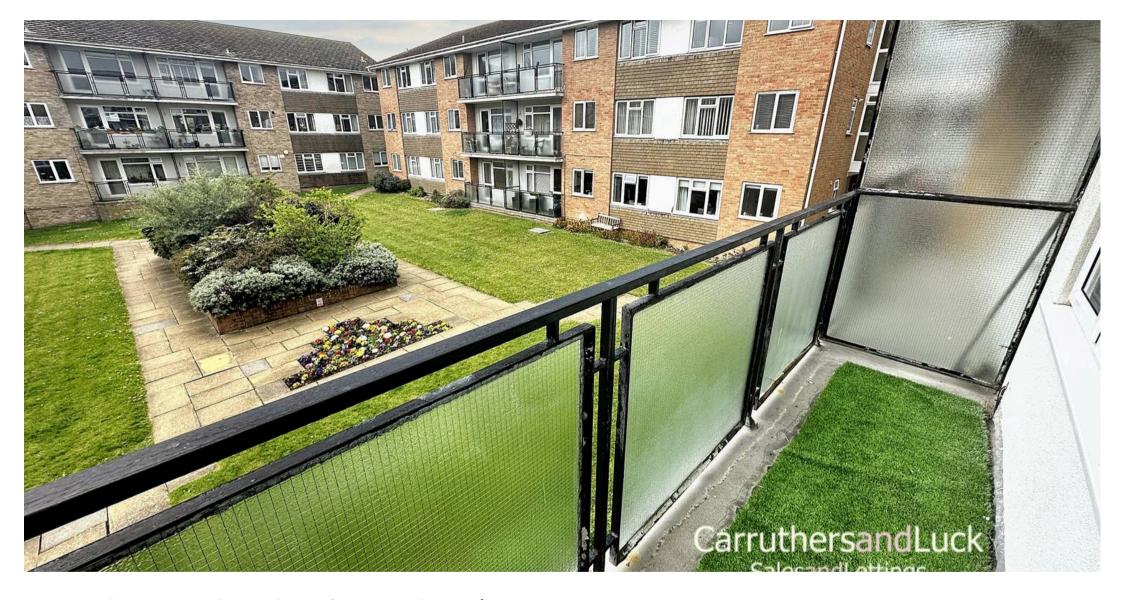

## Westbrook

Lustrells Vale, Saltdean, BN2 8FZ

Newly decorated two bedroom flat with allocated parking space situated in a sought after location close to local amenities and bus services into Brighton.

- Newly Decorated
- Two Bedroom Flat
- Allocated Parking Space
- Good Size Flat
- Close To Local Shops
- Close To Local Bus Routes
- Council Tax Band B
- EPC = C

## Westbrook

Lustrells Vale, Saltdean, BN2 8FZ

Newly decorated two bedroom flat with allocated parking space situated in a sought after location close to local amenities and bus services into Brighton. Large lounge with door to balcony, kitchen with built in oven and hob, 2 double bedrooms, bathroom with shower over bath, double glazed, gas central heating, Available Now, Unfurnished, Council Tax Band B, EPC = C