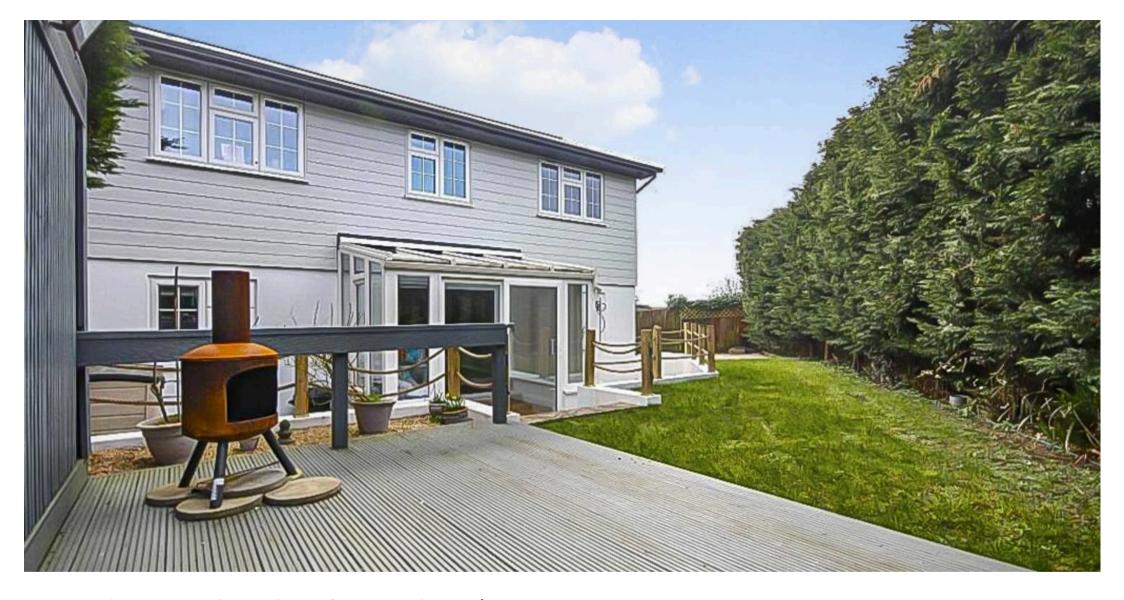

## **Rustic Park**

Telscombe Cliffs, Peacehaven, BN10 7SW

Well-presented & modern 4 bedroom detached family home with garage situated in a sought after location. The property comprises lounge with door to conservatory, kitchen, downstairs WC, 4 bedrooms upstairs, master bedroom has en-suite, modern family bathroom with shower over bath, double glazed, gas central heating, garage & gardens. Available 27th May 2025, Unfurnished, Council Tax Band D, EPC = C.