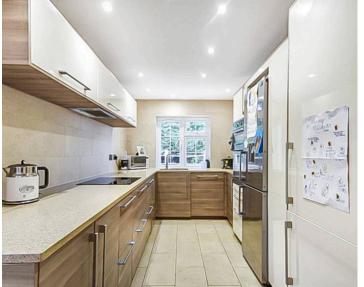

## **Rustic Park**

Telscombe Cliffs, Peacehaven, BN10 7SW

Well-presented & modern 4 bedroom detached family home with garage situated in a sought after location. The property comprises lounge with door to conservatory, kitchen, downstairs WC, 4 bedrooms upstairs, master bedroom has en-suite, modern family bathroom with shower over bath, double glazed, gas central heating, garage & gardens. Available 27th May 2025, Unfurnished, Council Tax Band D, EPC = C.