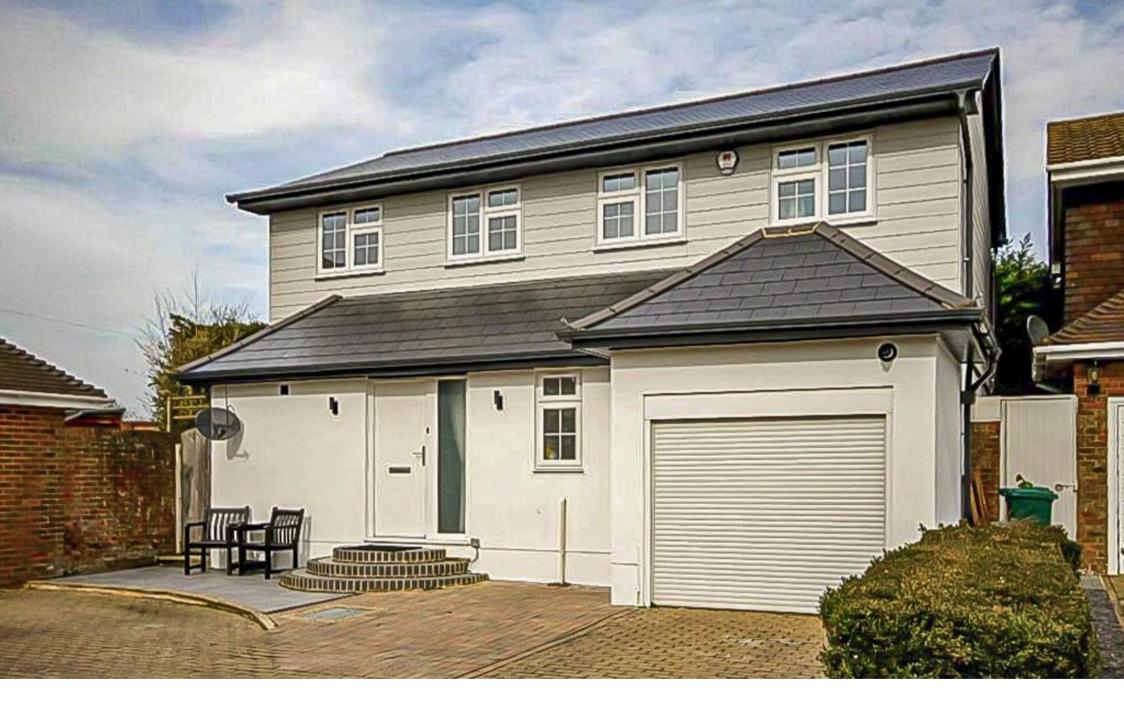

## Rustic Park

Telscombe Cliffs, Peacehaven, BN10 7SW

Well-presented & modern 4 bedroom detached family home with garage situated in a sought after location.

- 4 bedroom House
- Detached
- Garage
- Sought After Location
- Family bathroom and En-suite
- Modern
- Gas Heating
- Double Glazed
- Council Tax Band D
- EPC = C

## **Rustic Park**

Telscombe Cliffs, Peacehaven, BN10 7SW

Well-presented & modern 4 bedroom detached family home with garage situated in a sought after location. The property comprises lounge with door to conservatory, kitchen, downstairs WC, 4 bedrooms upstairs, master bedroom has en-suite, modern family bathroom with shower over bath, double glazed, gas central heating, garage & gardens. Available 27th May 2025, Unfurnished, Council Tax Band D, EPC = C.