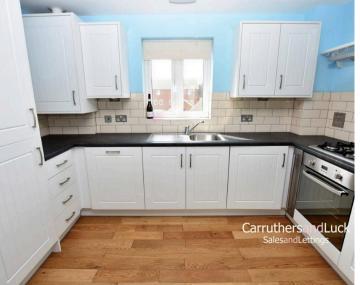

## **Westview Close**

Peacehaven, BN10 8FB

Two bedroom first floor flat with great views overlooking open fields, situated in a sought after location. Open plan lounge and kitchen, kitchen is fully fitted with appliances, 2 bedrooms, both have built in wardrobes, bathroom with shower over bath, double glazed, gas central heating, allocated parking space. Available 24th April, Unfurnished, EPC = C, Council Tax Band B.