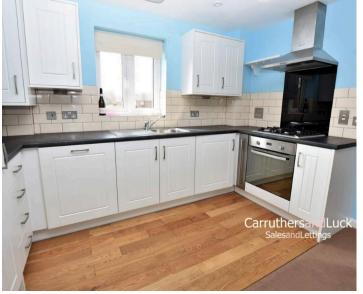

## **Westview Close**

Peacehaven, BN10 8FB

Two bedroom first floor flat with great views overlooking open fields, situated in a sought after location. Open plan lounge and kitchen, kitchen is fully fitted with appliances, 2 bedrooms, both have built in wardrobes, bathroom with shower over bath, double glazed, gas central heating, allocated parking space. Available 24th April, Unfurnished, EPC = C, Council Tax Band B.