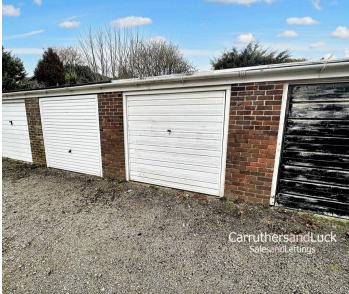

## **Bannings Vale**

Saltdean, Brighton, BN2 8RL

Newly decorated ground floor 2 bedroom garden flat with its own private entrance situated close to local bus routes

- Newly Decorated
- Garden Flat
- Ground Floor
- New Kitchen
- Garage
- Two Double Bedrooms
- Close To Bus Route
- Council Tax Band B

## **Bannings Vale**

Saltdean, Brighton, BN2 8RL

Newly decorated ground floor 2 bedroom garden flat with its own private entrance situated close to local bus routes. The property comprises living room with newly fitted carpet, newly fitted kitchen/breakfast room with door to the rear garden, 2 double bedrooms, shower room, rear garden and garage. Available Now, Unfurnished, Council Tax Band B, EPC = D