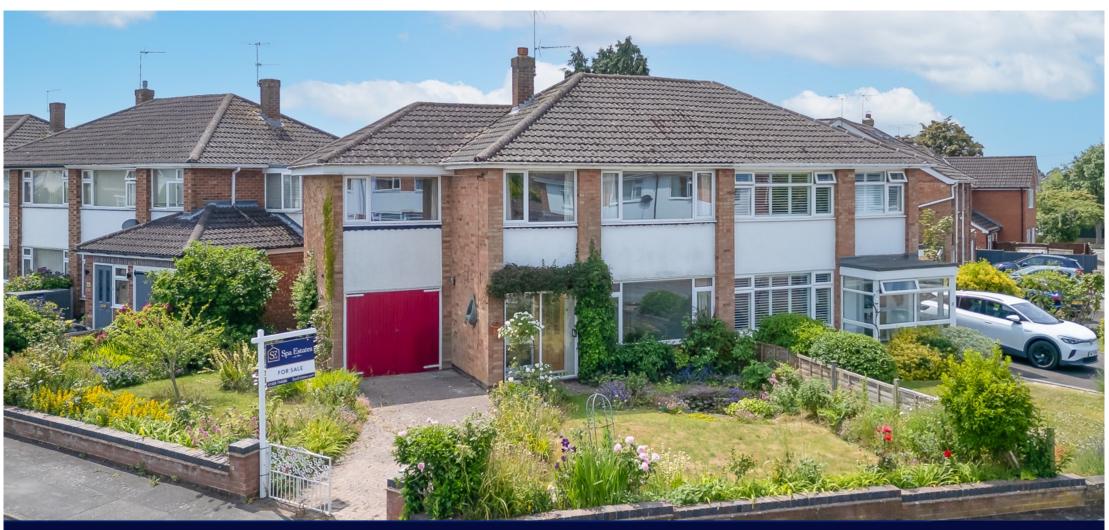

## 2 Leighton Close

An extended traditionally styled semidetached family residence, providing gas centrally heated and sealed unit double glazed, four bedroomed accommodation featuring extended dining room, on pleasant corner plot offering scope for some modernisation and improvement, in well regarded north-east Leamington Spa location.

Spa Estates are pleased to offer 2 Leighton Close which is an opportunity to acquire a much extended, traditionally styled semi-detached family residence, providing gas centrally heated four bedroomed accommodation, which also features an extended dining room. The property has been well maintained by the present owners. The property occupies a pleasant corner position including garage and additional off-road parking and represents an excellent opportunity.

Outside - The property occupies a pleasant corner position with driveway providing off road car parking leading to the integral garage. The drive being flanked by shaped lawn to both front and side with established flower borders, giving ample space for a larger rear garden with pedestrian side access leading to the small courtyard area including integral store. (see image)