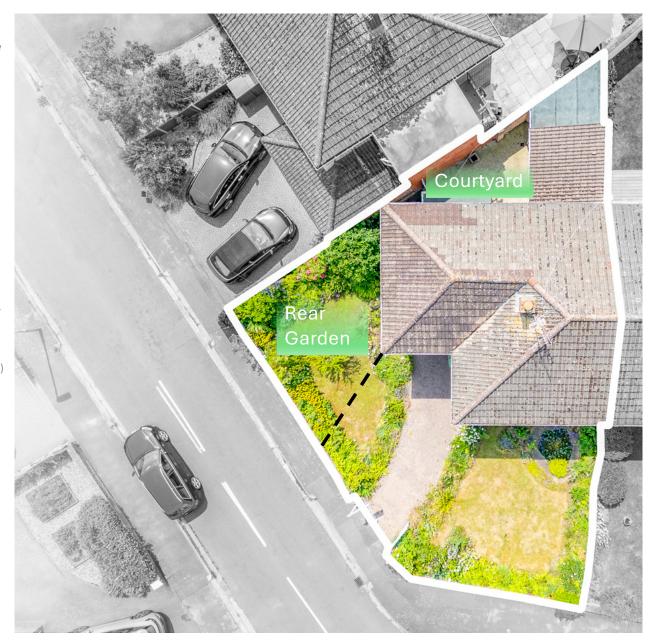

Outside - The property occupies a pleasant corner position with driveway providing off road car parking leading to the integral garage. The drive being flanked by shaped lawn to both front and side with established flower borders, giving ample space for a larger rear garden with pedestrian side access leading to the small courtyard area including integral store. (see image)