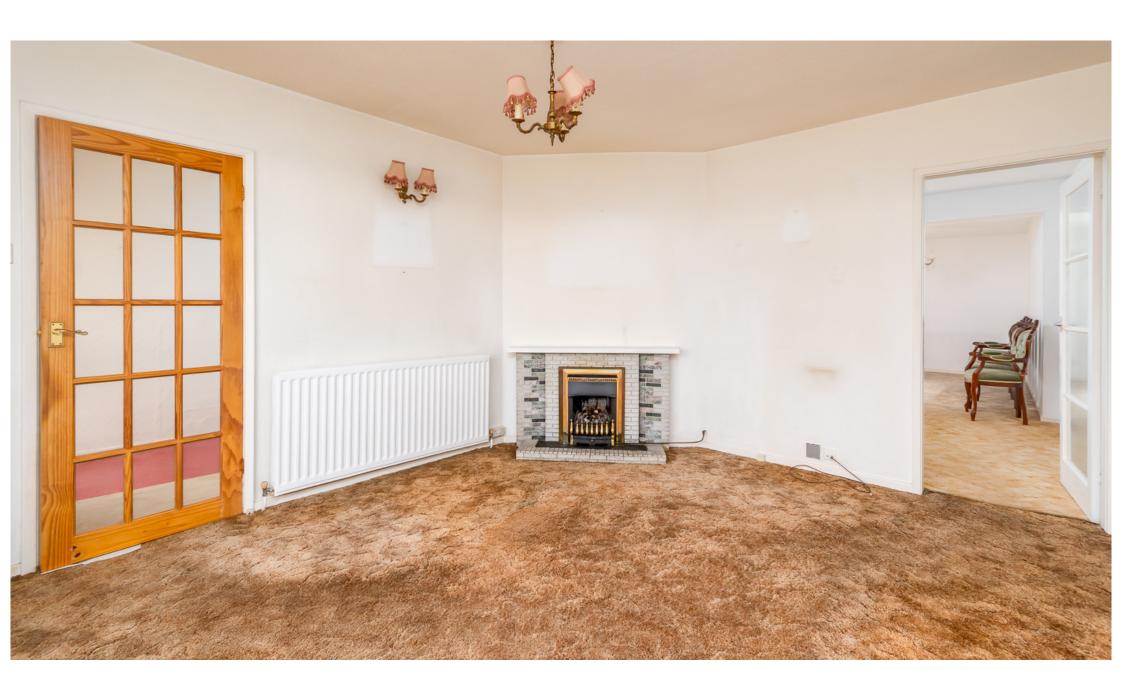

Enclosed Storm Porch - With patio style sliding doors leads to the...

Entrance Hall - With staircase off, understairs cupboard, glazed paneled entrance door, radiator.

Lounge - 4.26m x 3.7m (14' x 12' 2)