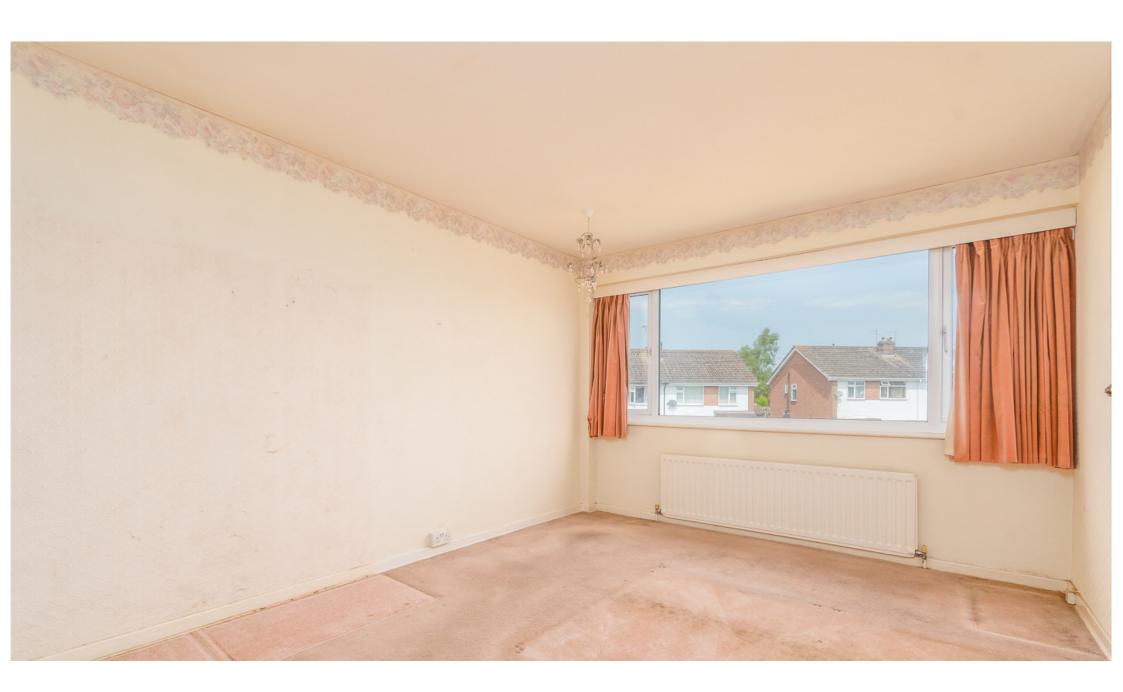

Bedroom - 4.7m x 2.5m (15'5" x 8' 2) - With double radiator.

Bedroom - 3.65m x 3.00m (12' x 9' 10") - With radiator.

Bedroom - 4.40m x 3.22m (14'5" x 10'7") - With radiator.

Bedroom – 3.0m x 2.33m (9'10" x 7'8") - With radiator, built-in double cupboard.