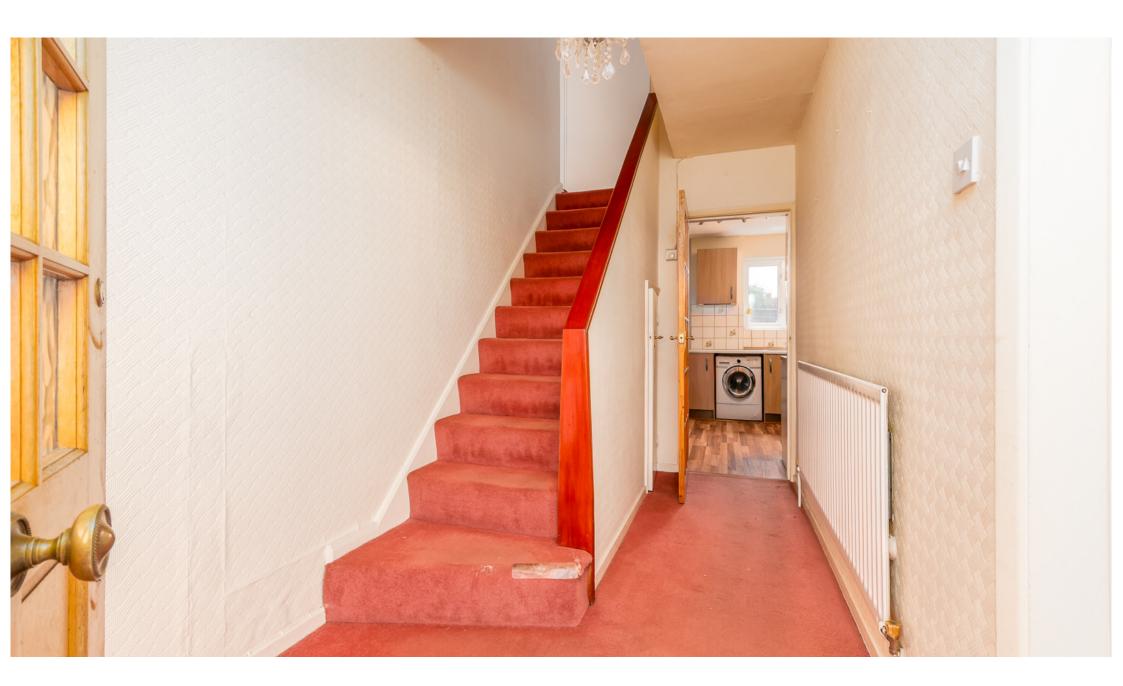

Enclosed Storm Porch - With patio style sliding doors leads to the...

Entrance Hall - With staircase off, understairs cupboard, glazed paneled entrance door, radiator.

Lounge - 4.26m x 3.7m (14' x 12' 2)