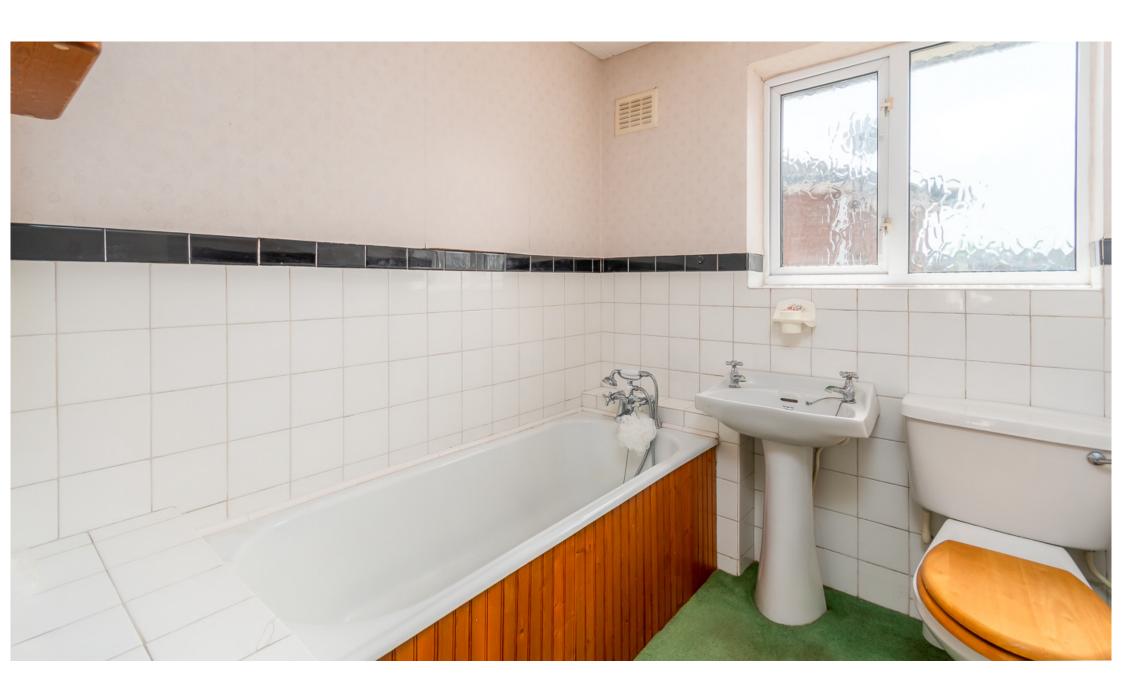

Bathroom/WC - 2.15m x 1.88m (7'1" x 6'2")

Garage - 4.80m x 2.5m (15'9" x 8" 2')

Location - Leamington Spa

Tenure - Freehold

Services

Water, gas, electricity, drainage and telephone.

Local Authority
Warwick District Council.