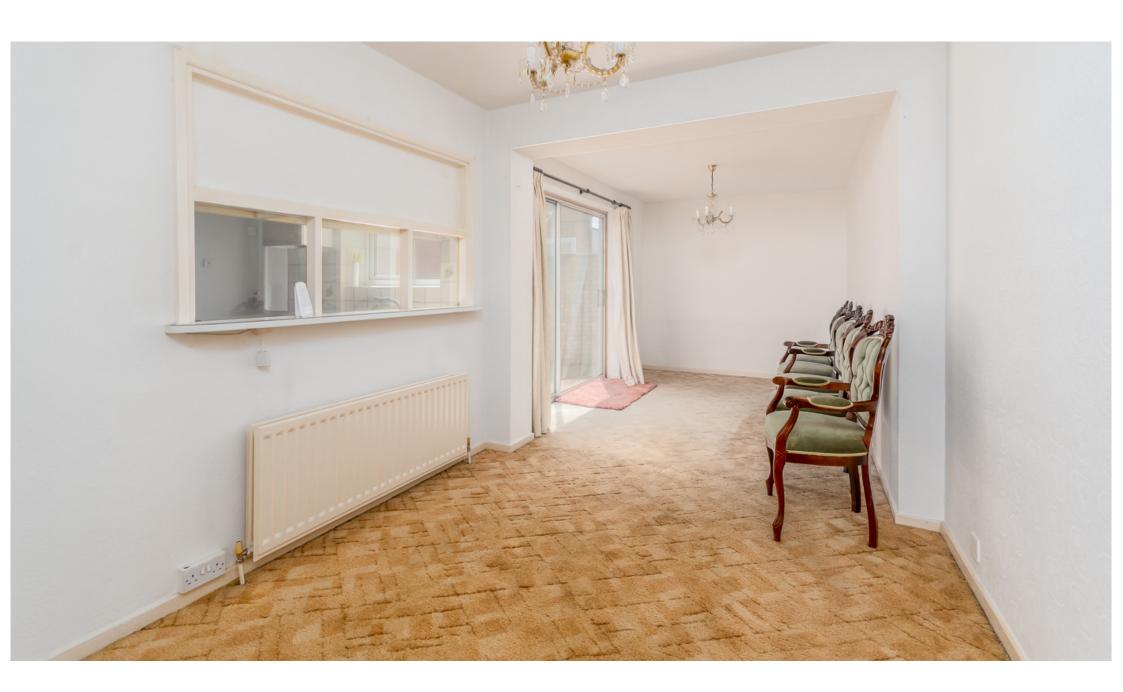

Extended Dining Room - 6.8m x 2.63m (22'4" x 8'8")

Fitted Kitchen - 3.00m x 3.0m (9' 10 x 9'10")

Rear Porch With Separate WC - With low flush WC off.

Stairs And Landing - Access to roof space, built-in linen cupboard.