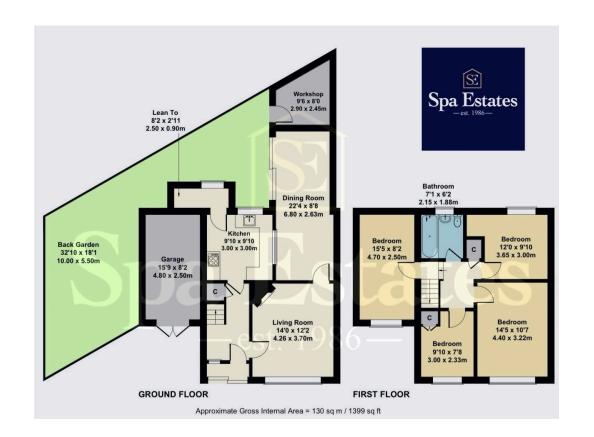

Enclosed Storm Porch - With patio style sliding doors leads to the...

Entrance Hall - With staircase off, understairs cupboard, glazed paneled entrance door, radiator.

Lounge - 4.26m x 3.7m (14' x 12' 2)

Extended Dining Room - 6.8m x 2.63m (22'4" x 8'8")

Fitted Kitchen - 3.00m x 3.0m (9' 10 x 9'10")

Rear Porch With Separate WC - With low flush WC off.

Stairs And Landing - Access to roof space, built-in linen cupboard.

Bedroom - 4.7m x 2.5m (15'5" x 8' 2) - With double radiator.

Bedroom - 3.65m x 3.00m (12' x 9' 10") - With radiator.

Bedroom - 4.40m x 3.22m (14'5" x 10'7") - With radiator.

Bedroom – 3.0m x 2.33m (9'10" x 7'8") - With radiator, built-in double cupboard.

Bathroom/WC - 2.15m x 1.88m (7'1" x 6'2")

Garage - 4.80m x 2.5m (15'9" x 8" 2')

Location - Leamington Spa

Tenure - Freehold

Services

Water, gas, electricity, drainage and telephone.

Local Authority
Warwick District Council.