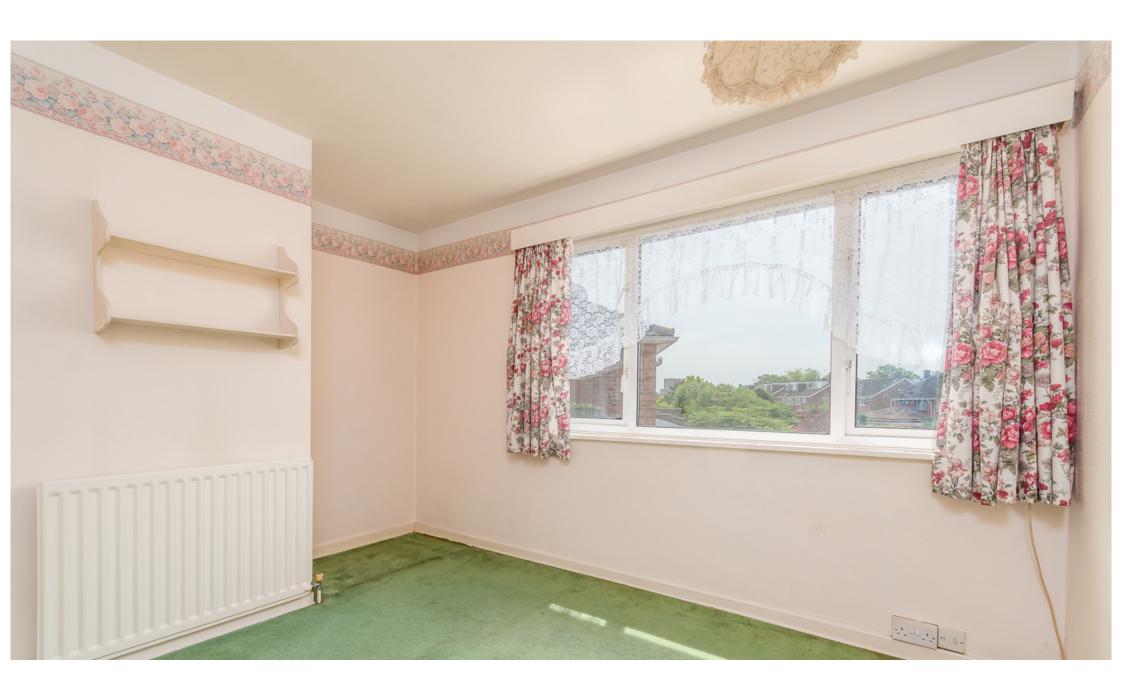

Bedroom - 4.7m x 2.5m (15'5" x 8' 2) - With double radiator.

Bedroom - 3.65m x 3.00m (12' x 9' 10") - With radiator.

Bedroom - 4.40m x 3.22m (14'5" x 10'7") - With radiator.

Bedroom – 3.0m x 2.33m (9'10" x 7'8") - With radiator, built-in double cupboard.