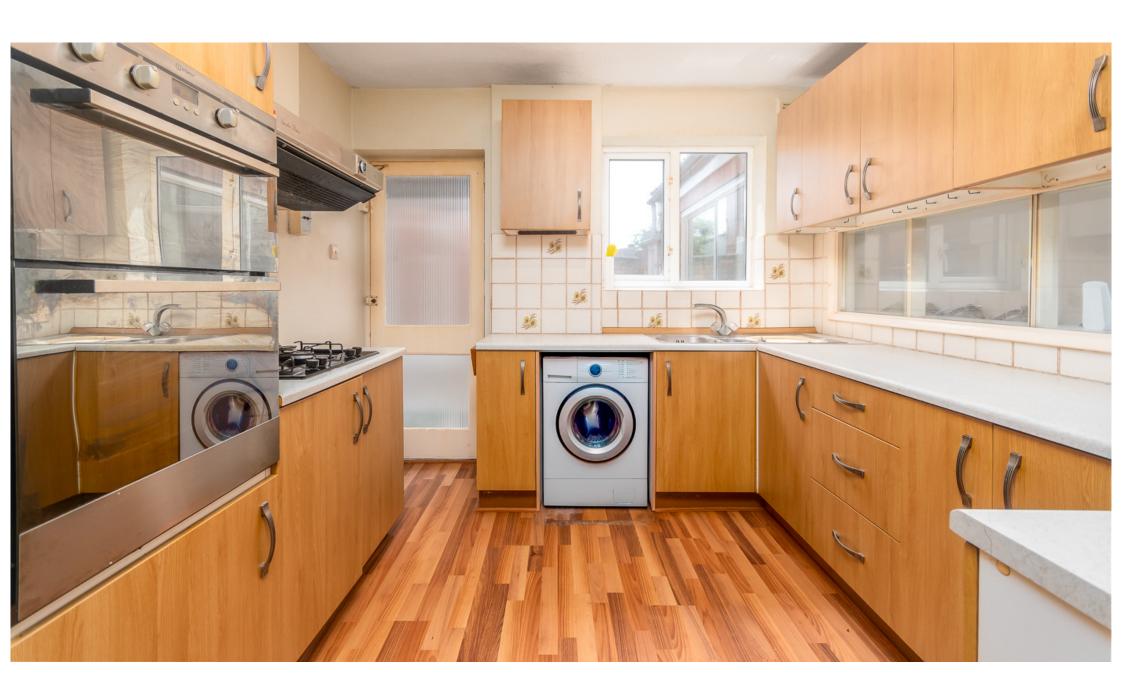

Extended Dining Room - 6.8m x 2.63m (22'4" x 8'8")

Fitted Kitchen - 3.00m x 3.0m (9' 10 x 9'10")

Rear Porch With Separate WC - With low flush WC off.

Stairs And Landing - Access to roof space, built-in linen cupboard.