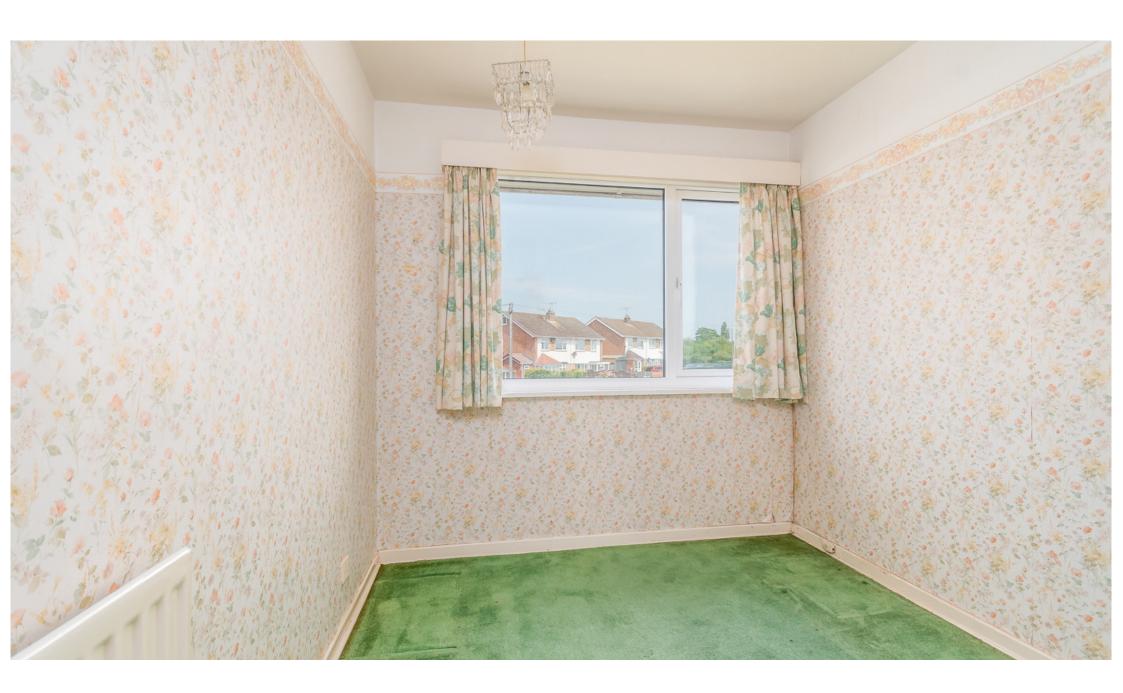

Bedroom - 4.7m x 2.5m (15'5" x 8' 2) - With double radiator.

Bedroom - 3.65m x 3.00m (12' x 9' 10") - With radiator.

Bedroom - 4.40m x 3.22m (14'5" x 10'7") - With radiator.

Bedroom – 3.0m x 2.33m (9'10" x 7'8") - With radiator, built-in double cupboard.