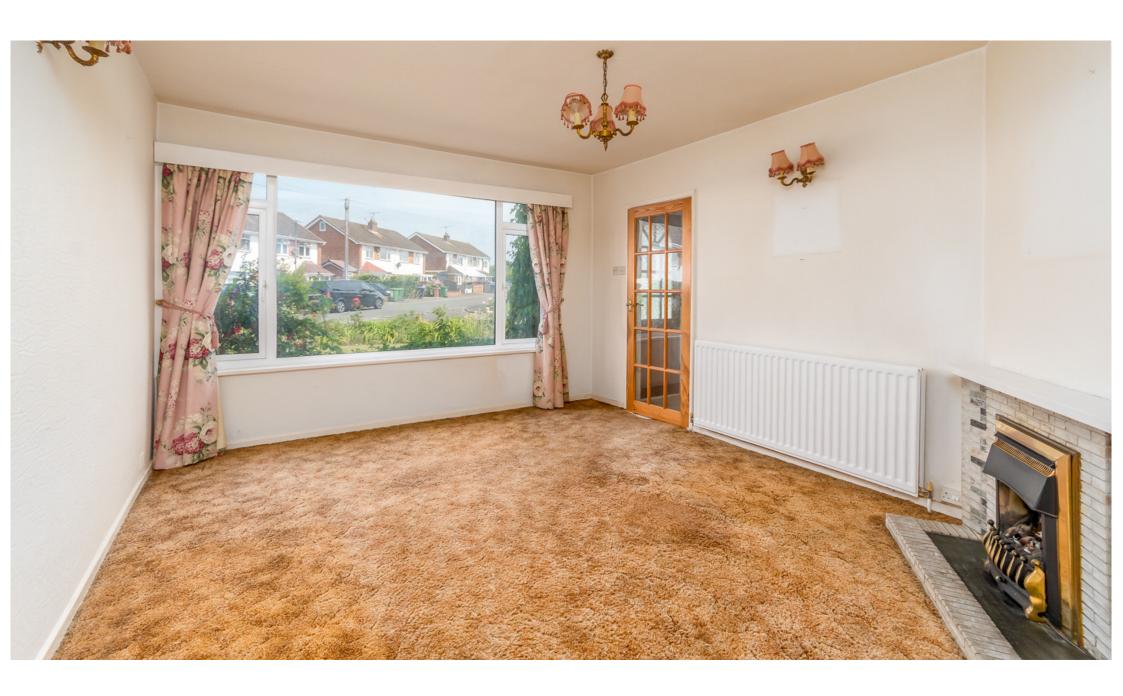

Enclosed Storm Porch - With patio style sliding doors leads to the...

Entrance Hall - With staircase off, understairs cupboard, glazed paneled entrance door, radiator.

Lounge - 4.26m x 3.7m (14' x 12' 2)