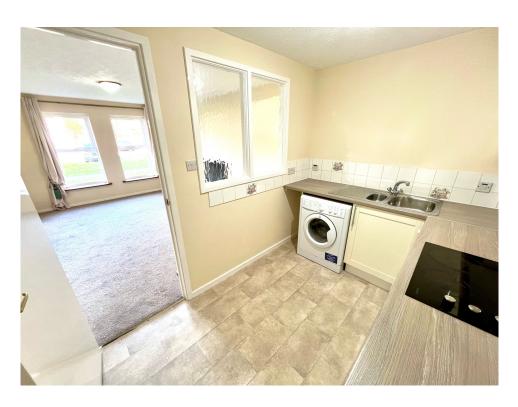

Hallway with a utility cupboard, housing the hot water tank and storage..

Good size living room with large double-glazed window with views onto the gardens.

Kitchen with modern units, electric hob, extractor hood and stainless-steel sink.