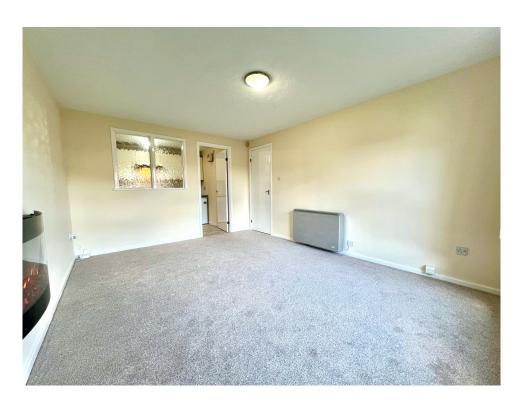

Hallway with a utility cupboard, housing the hot water tank and storage..

Good size living room with large double-glazed window with views onto the gardens.

Kitchen with modern units, electric hob, extractor hood and stainless-steel sink.