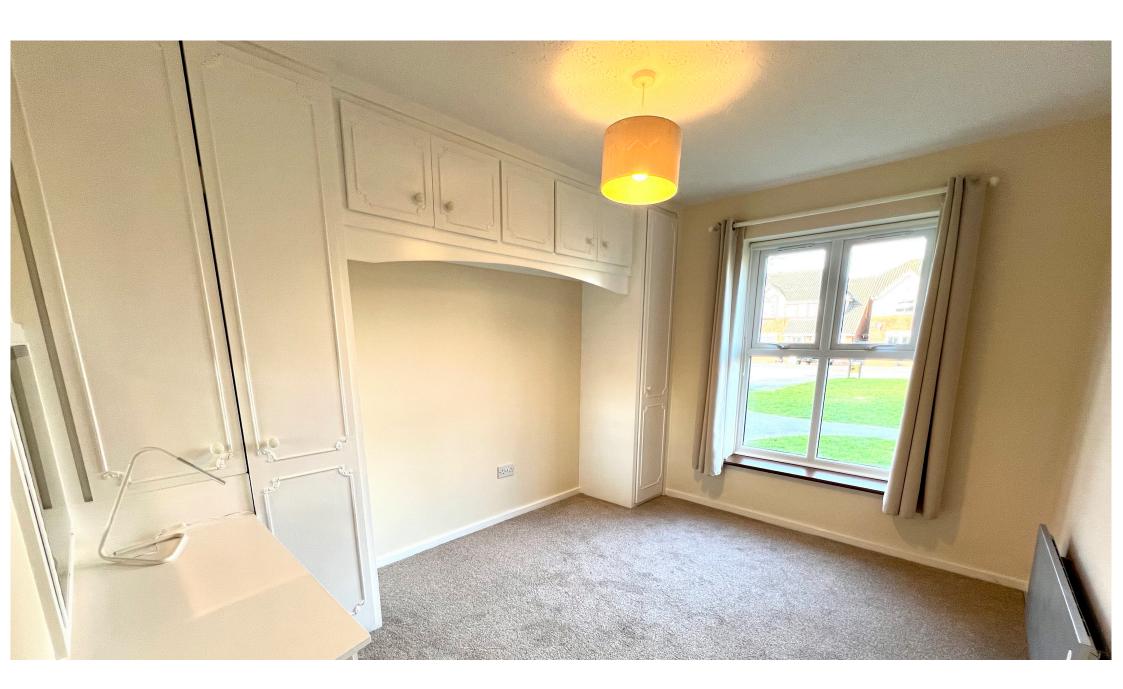

The double bedroom features fitted wardrobes.

The bathroom features a shower over bath with glazed screen, low flush WC and pedestal wash hand basin. Wall mounted electric heater.

Outside Communal gardens and allocated parking.