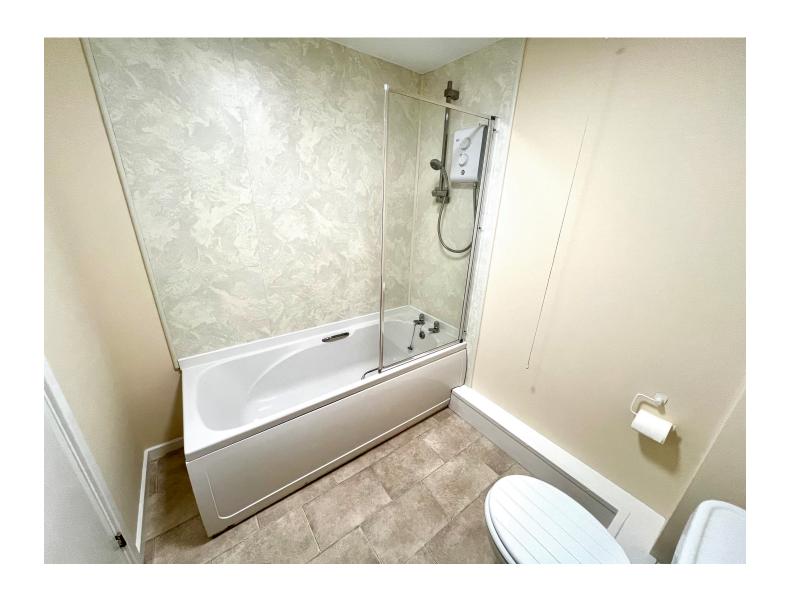

The double bedroom features fitted wardrobes.

The bathroom features a shower over bath with glazed screen, low flush WC and pedestal wash hand basin. Wall mounted electric heater.

Outside Communal gardens and allocated parking.