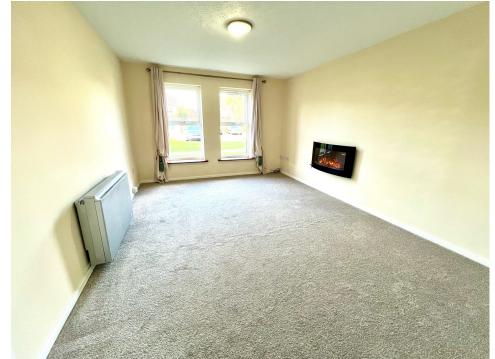

Hallway with a utility cupboard, housing the hot water tank and storage..

Good size living room with large double-glazed window with views onto the gardens.

Kitchen with modern units, electric hob, extractor hood and stainless-steel sink.