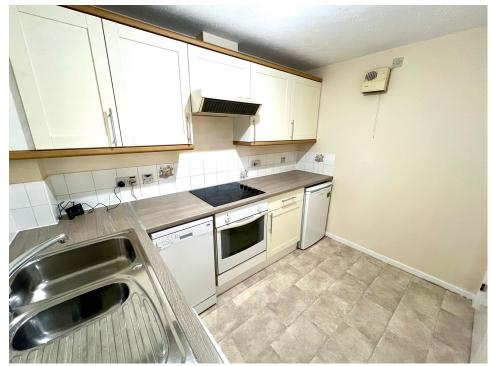

Hallway with a utility cupboard, housing the hot water tank and storage..

Good size living room with large double-glazed window with views onto the gardens.

Kitchen with modern units, electric hob, extractor hood and stainless-steel sink.