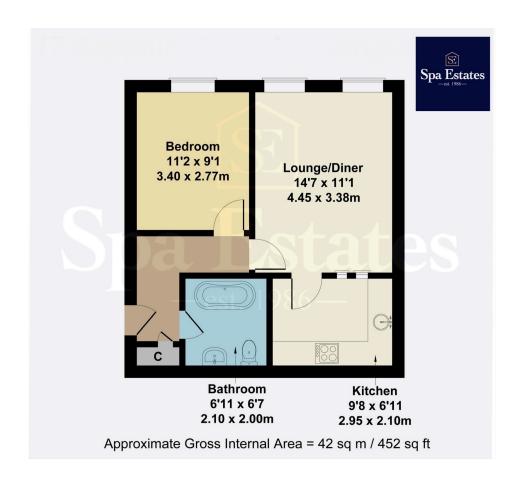

Hallway with a utility cupboard, housing the hot water tank and storage..

Good size living room with large double-glazed window with views onto the gardens.

Kitchen with modern units, electric hob, extractor hood and stainless-steel sink.

The double bedroom features fitted wardrobes.

The bathroom features a shower over bath with glazed screen, low flush WC and pedestal wash hand basin. Wall mounted electric heater.

Outside Communal gardens and allocated parking.