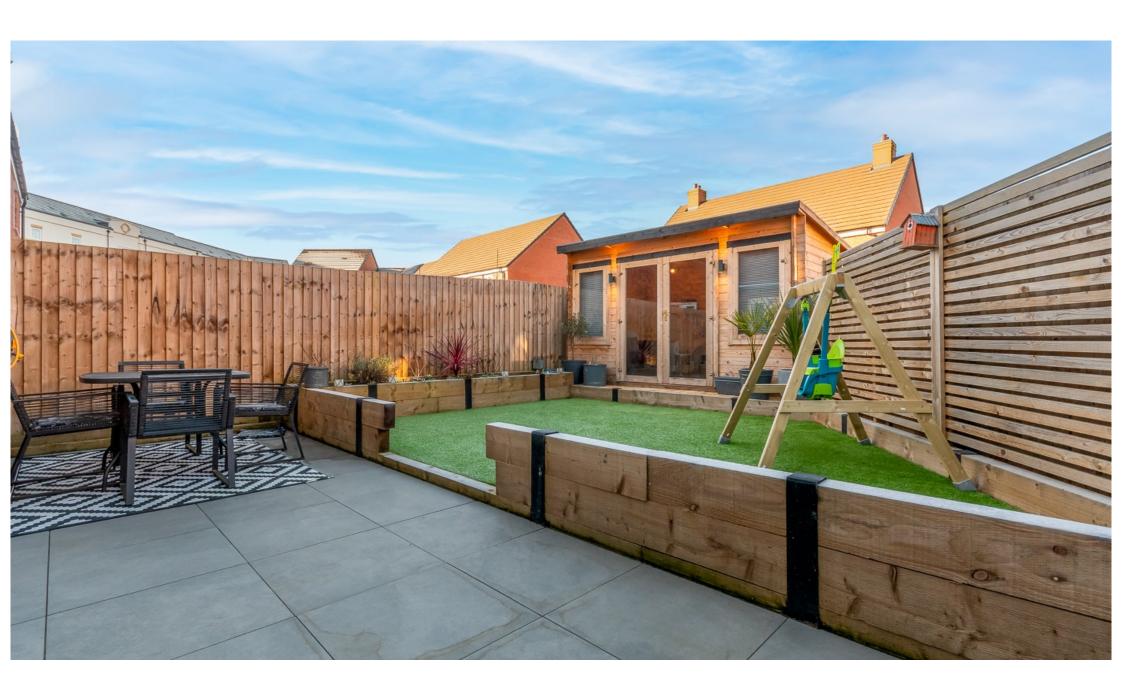

Downstairs WC and large storage cupboard.

On the first floor is the master bedroom with en-suite, bedroom 2 and family bathroom.

Outside offers an attractive landscaped rear garden with wonderful garden room with heating and lighting. Large front garden with 2 parking spaces and room for more.

Outside Front and rear gardens, garden room, driveway with 2 parking spaces Location Warwick

Services Mains gas, water, electricity, drainage and telephone.

Local Authority Warwick District Council.

Viewing Arrangements Strictly via the vendors sole agents Spa Estates on 01926 754080.