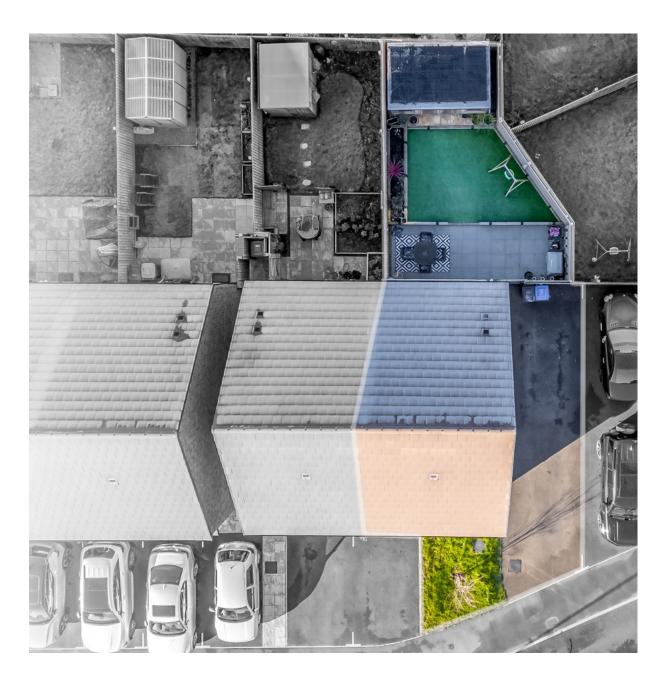

Downstairs WC and large storage cupboard.

On the first floor is the master bedroom with en-suite, bedroom 2 and family bathroom.

Outside offers an attractive landscaped rear garden with wonderful garden room with heating and lighting. Large front garden with 2 parking spaces and room for more.

Outside Front and rear gardens, garden room, driveway with 2 parking spaces Location Warwick

Services Mains gas, water, electricity, drainage and telephone.

Local Authority Warwick District Council.

Viewing Arrangements Strictly via the vendors sole agents Spa Estates on 01926 754080.