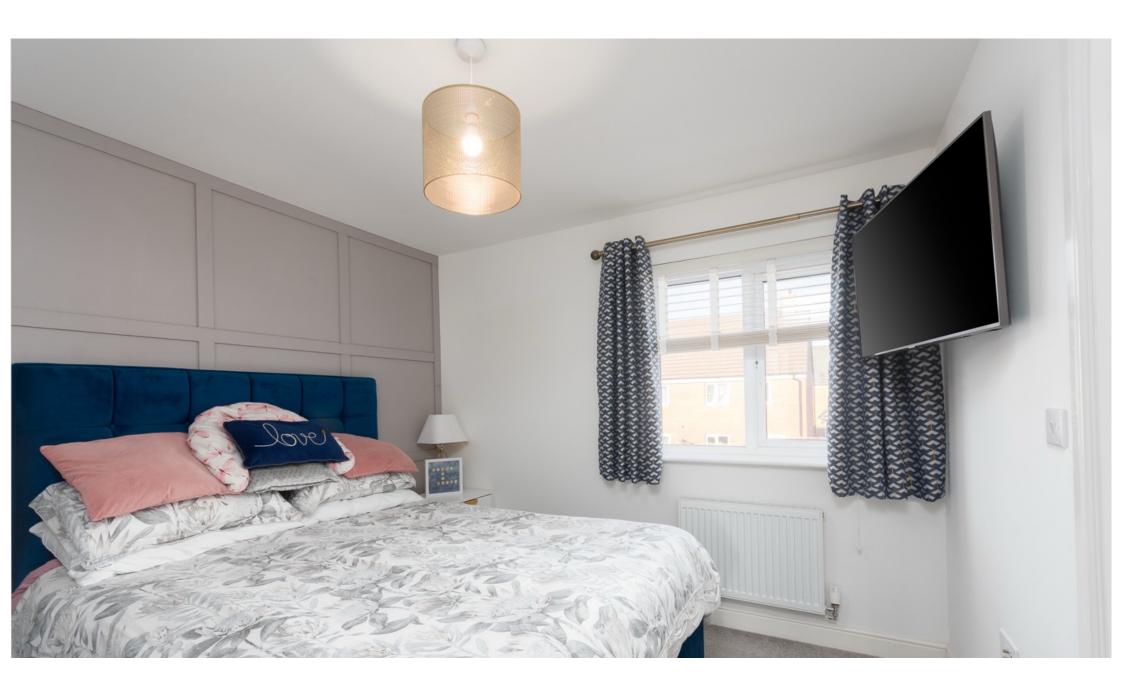

Downstairs WC and large storage cupboard.

On the first floor is the master bedroom with en-suite, bedroom 2 and family bathroom.

Outside offers an attractive landscaped rear garden with wonderful garden room with heating and lighting. Large front garden with 2 parking spaces and room for more.

Accommodation summary

Ground Floor Lounge, Kitchen / Diner with French doors leading out to garden, WC and storage cupboard.

First Floor
Master bedroom with ensuite, bedroom
two with fitted wardrobes and family
bathroom.