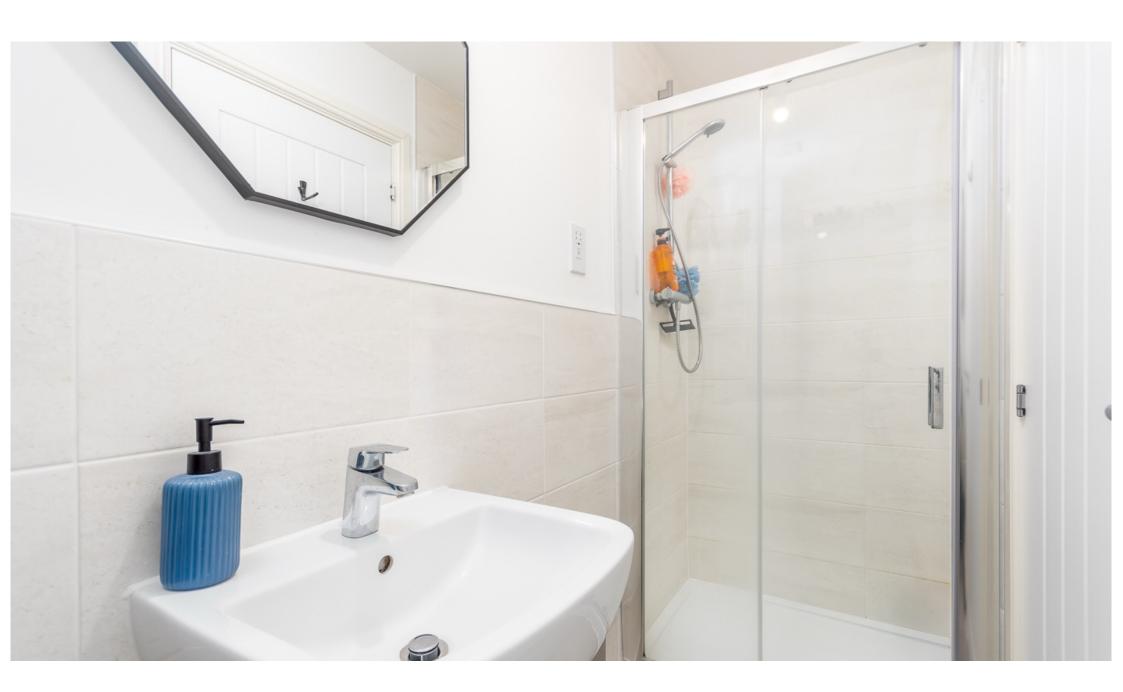

Downstairs WC and large storage cupboard.

On the first floor is the master bedroom with en-suite, bedroom 2 and family bathroom.

Outside offers an attractive landscaped rear garden with wonderful garden room with heating and lighting. Large front garden with 2 parking spaces and room for more.

Accommodation summary

Ground Floor Lounge, Kitchen / Diner with French doors leading out to garden, WC and storage cupboard.

First Floor
Master bedroom with ensuite, bedroom
two with fitted wardrobes and family
bathroom.