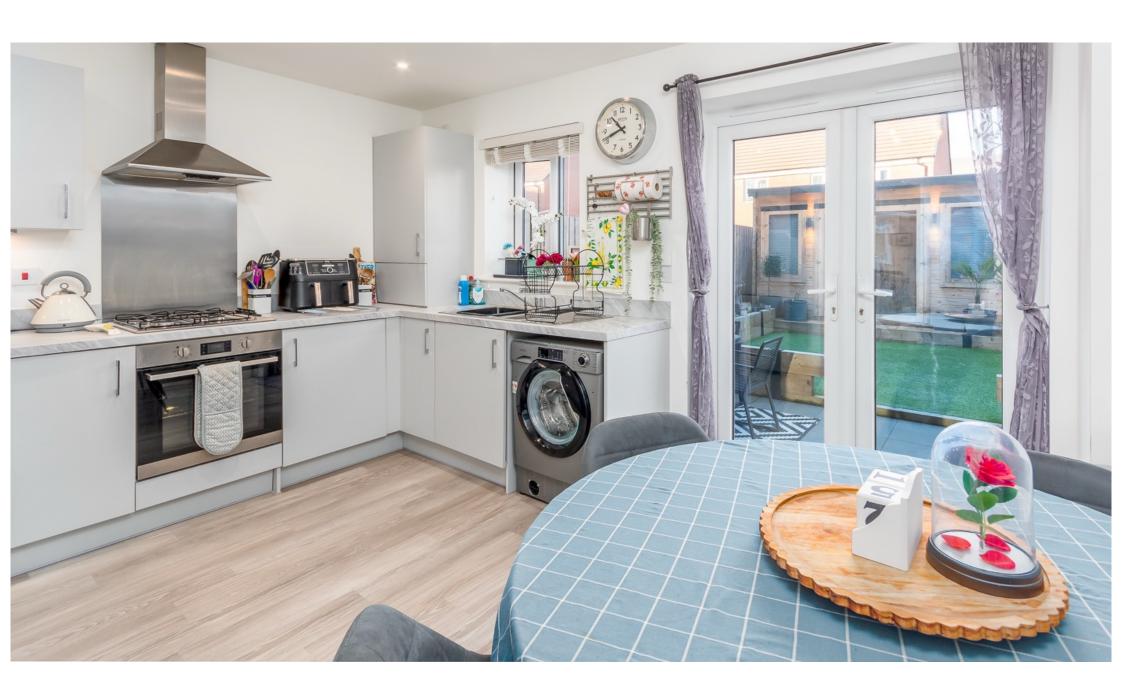

With 8 years NHBC warranty remaining and being EPC band B with the potential for A, this property offers efficient living with peace of mind.

The accommodation comprises living room leading to the open plan kitchen diner with French doors out onto the rear garden.

Accommodation summary

Ground Floor Lounge, Kitchen / Diner with French doors leading out to garden, WC and storage cupboard.

First Floor
Master bedroom with ensuite, bedroom
two with fitted wardrobes and family
bathroom.

Outside Front and rear gardens, garden room, driveway with 2 parking spaces Location Warwick

Services Mains gas, water, electricity, drainage and telephone.

Local Authority Warwick District Council.

Viewing Arrangements Strictly via the vendors sole agents Spa Estates on 01926 754080.