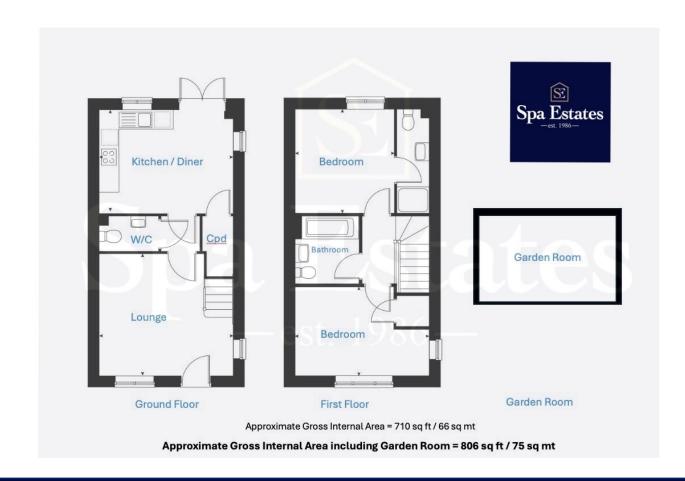

With 8 years NHBC warranty remaining and being EPC band B with the potential for A, this property offers efficient living with peace of mind.

The accommodation comprises living room leading to the open plan kitchen diner with French doors out onto the rear garden.

Downstairs WC and large storage cupboard.

On the first floor is the master bedroom with en-suite, bedroom 2 and family bathroom.

Outside offers an attractive landscaped rear garden with wonderful garden room with heating and lighting. Large front garden with 2 parking spaces and room for more.

Accommodation summary

Ground Floor Lounge, Kitchen / Diner with French doors leading out to garden, WC and storage cupboard.

First Floor
Master bedroom with ensuite, bedroom
two with fitted wardrobes and family
bathroom.