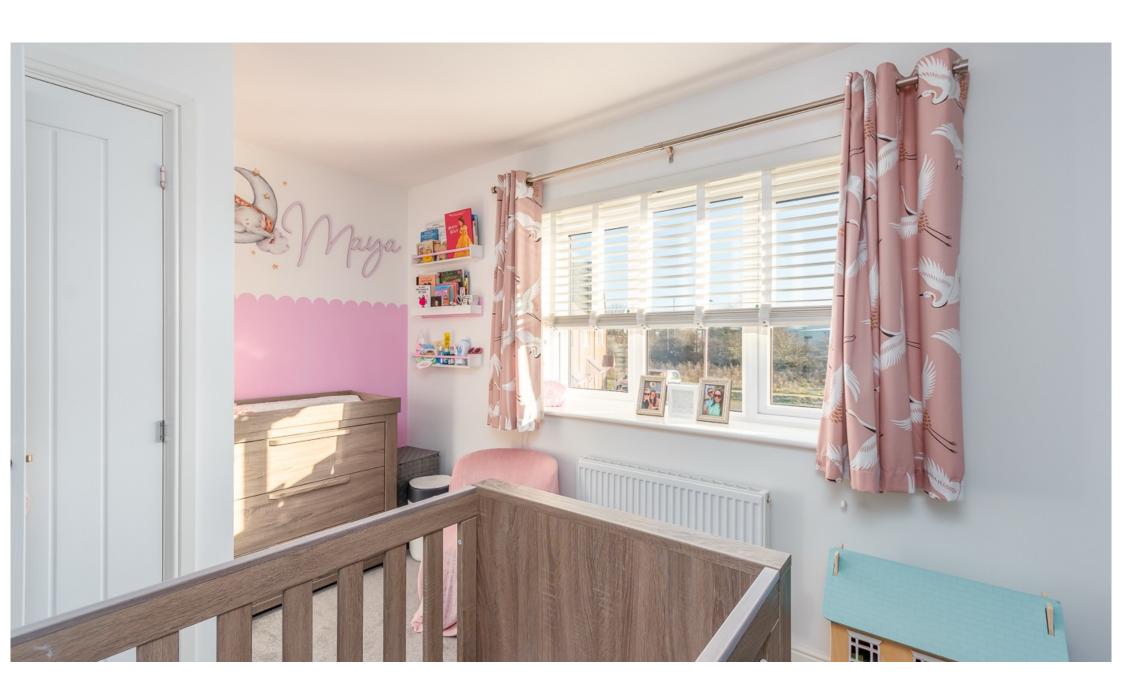

Downstairs WC and large storage cupboard.

On the first floor is the master bedroom with en-suite, bedroom 2 and family bathroom.

Outside offers an attractive landscaped rear garden with wonderful garden room with heating and lighting. Large front garden with 2 parking spaces and room for more.

Accommodation summary

Ground Floor Lounge, Kitchen / Diner with French doors leading out to garden, WC and storage cupboard.

First Floor
Master bedroom with ensuite, bedroom
two with fitted wardrobes and family
bathroom.