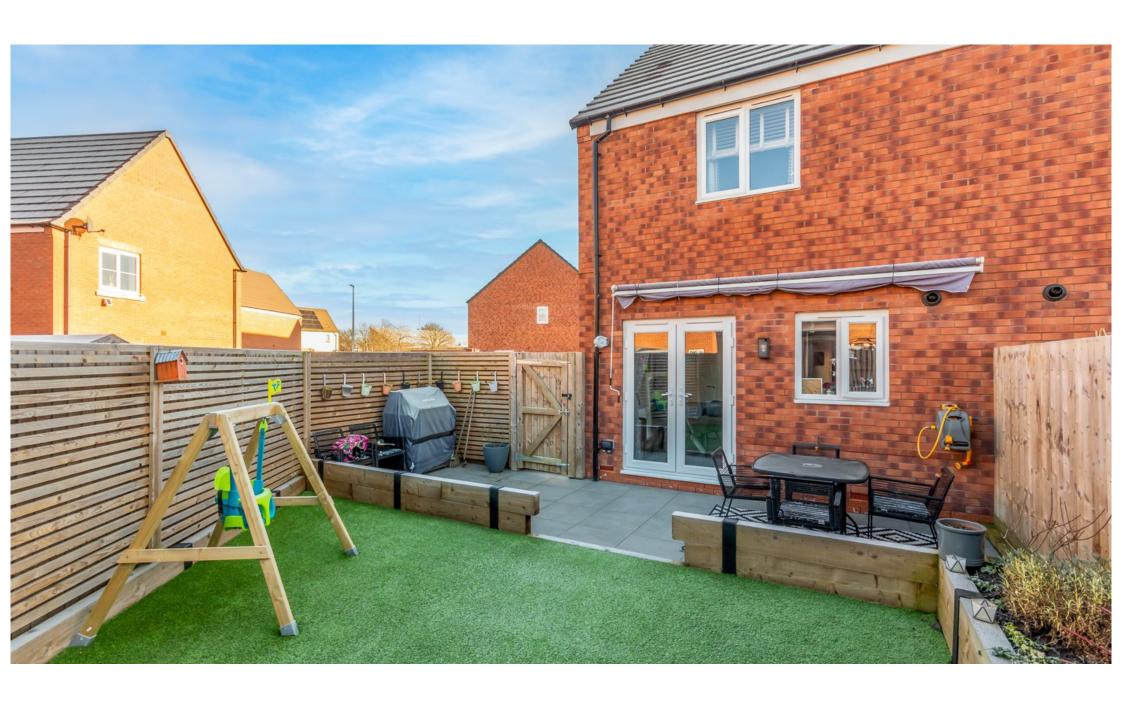

Downstairs WC and large storage cupboard.

On the first floor is the master bedroom with en-suite, bedroom 2 and family bathroom.

Outside offers an attractive landscaped rear garden with wonderful garden room with heating and lighting. Large front garden with 2 parking spaces and room for more.

Outside Front and rear gardens, garden room, driveway with 2 parking spaces Location Warwick

Services Mains gas, water, electricity, drainage and telephone.

Local Authority Warwick District Council.

Viewing Arrangements Strictly via the vendors sole agents Spa Estates on 01926 754080.