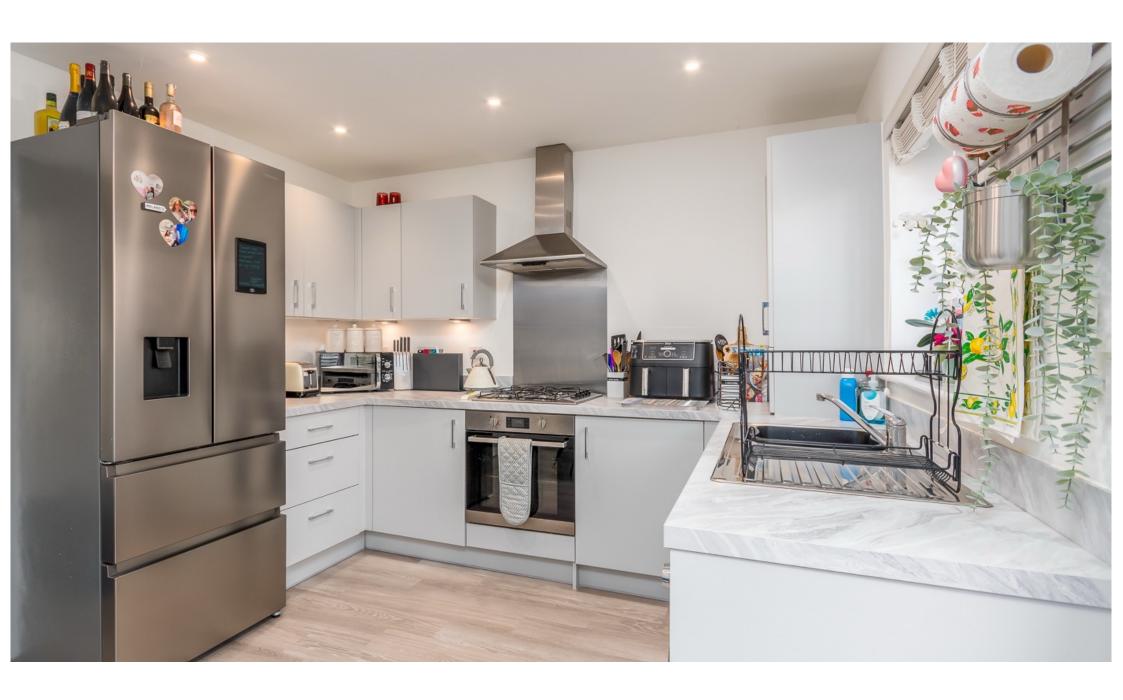

With 8 years NHBC warranty remaining and being EPC band B with the potential for A, this property offers efficient living with peace of mind.

The accommodation comprises living room leading to the open plan kitchen diner with French doors out onto the rear garden.

Accommodation summary

Ground Floor Lounge, Kitchen / Diner with French doors leading out to garden, WC and storage cupboard.

First Floor
Master bedroom with ensuite, bedroom
two with fitted wardrobes and family
bathroom.