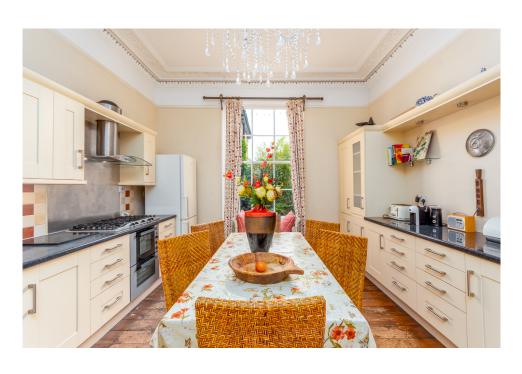

The ceilings are intricately ornate in the neoclassical style with elegant decorative castings and rosettes.

The sizeable kitchen is adjacent to the living room with ample space for a family sized table and chairs. Another beautiful, large sash window overlooks the apartment's leafy courtyard garden with a raised deck to relax in the morning sun. Access to side return, leading to both front and rear gardens.