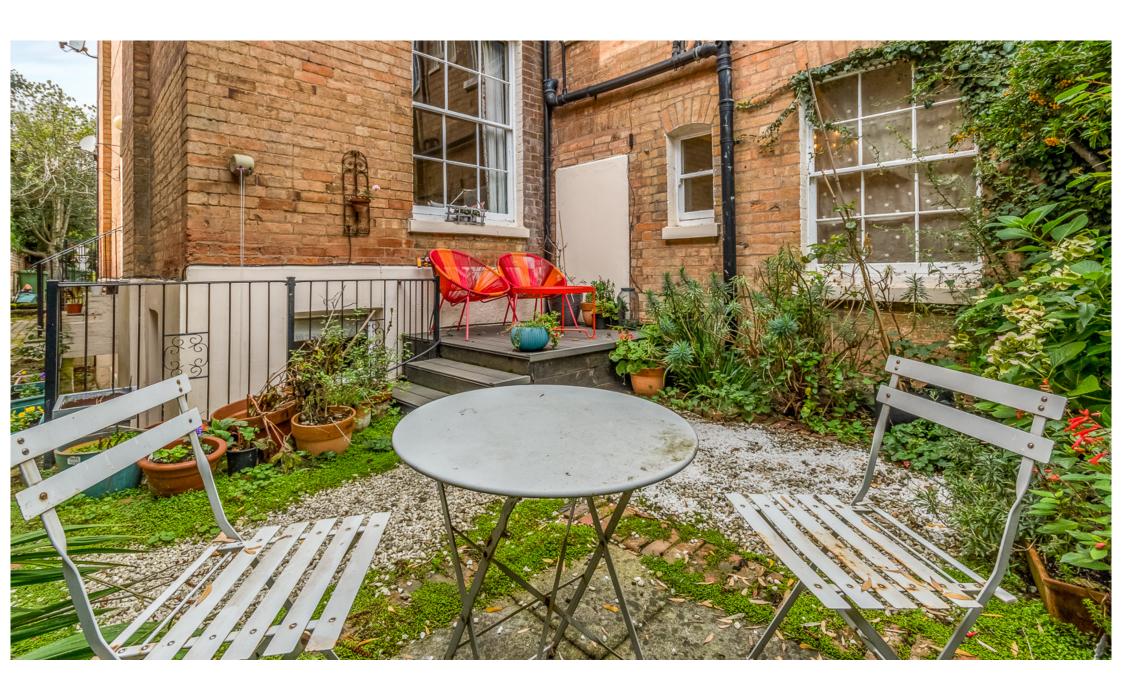

The ceilings are intricately ornate in the neoclassical style with elegant decorative castings and rosettes.

The sizeable kitchen is adjacent to the living room with ample space for a family sized table and chairs. Another beautiful, large sash window overlooks the apartment's leafy courtyard garden with a raised deck to relax in the morning sun. Access to side return, leading to both front and rear gardens.

## Outside

The property is accessed from Kenilworth Road and features a Cotswold stone driveway with two allocated parking spaces and well-maintained gardens to the front and side as well as the apartment's own private walled courtyard garden to the rear. A variety of well-established mature trees and neatly maintained hedging surround and enclose the front garden to two sides.