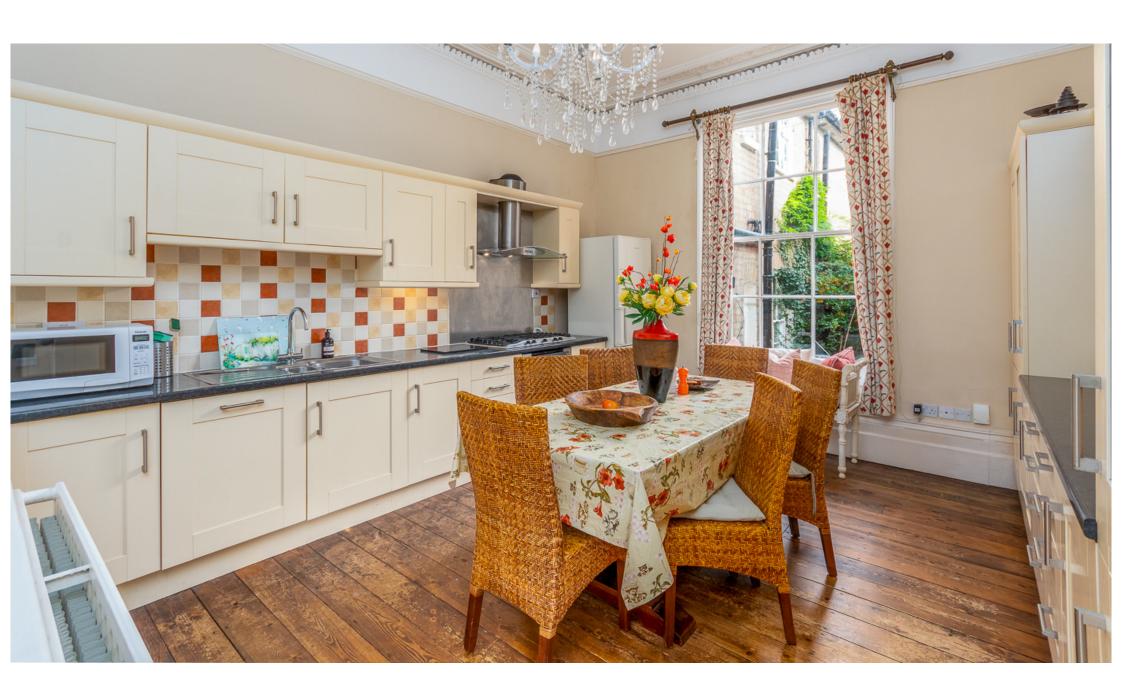

The ceilings are intricately ornate in the neoclassical style with elegant decorative castings and rosettes.

The sizeable kitchen is adjacent to the living room with ample space for a family sized table and chairs. Another beautiful, large sash window overlooks the apartment's leafy courtyard garden with a raised deck to relax in the morning sun. Access to side return, leading to both front and rear gardens.