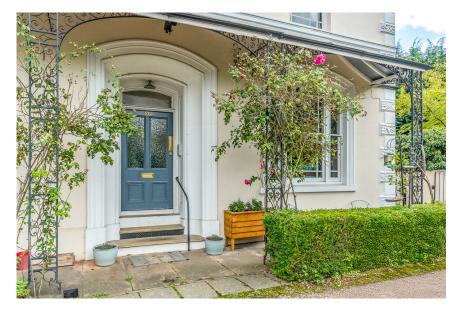

Upon entering through the glass panelled, wide front door you are greeted in the entrance hall by lofty double ceilings and large sash windows allowing ample natural light to flood through.

To your right is the doorway to the architecturally striking apartment. The ground floor features a substantial living room with high ceilings, decorative mouldings, picture rails and a feature fireplace. Also featured are beautiful sash windows which still have original working wooden shutters.