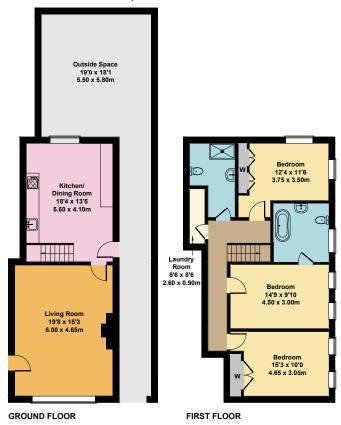

Flat 2, 20 Kenilworth Road

Approximate Gross Internal Area = 120 sq m / 1291sq ft

Agents notes: All measurements are approximate and for general guidance only and whilst every attempt has been made to ensure accuracy, they must not be relied on. The fixtures, fittings and appliances referred to have not been tested and therefore no guarantee can be given that they are in working order. Internal photographs are reproduced for general information and it must not be inferred that any item shown is included with the property. For a free valuation, contact the number listed on the brochure. Copyright © 2024 Spa Estates Limited. Registered in England and Wales. Company Reg. No.15206846 Registered Office: Nelson House, 2 Hamilton Terrace, Leamington Spa, CV32 4LY. Printed May 2024