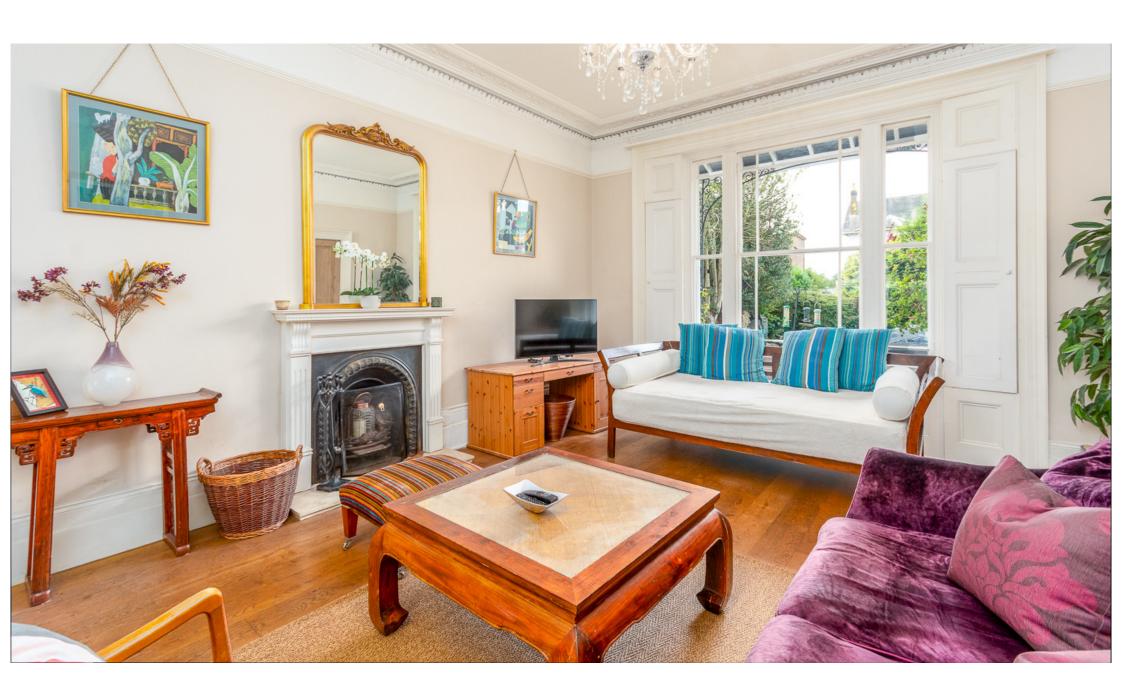

Upon entering through the glass panelled, wide front door you are greeted in the entrance hall by lofty double ceilings and large sash windows allowing ample natural light to flood through.

To your right is the doorway to the architecturally striking apartment. The ground floor features a substantial living room with high ceilings, decorative mouldings, picture rails and a feature fireplace. Also featured are beautiful sash windows which still have original working wooden shutters.

The ceilings are intricately ornate in the neoclassical style with elegant decorative castings and rosettes.

The sizeable kitchen is adjacent to the living room with ample space for a family sized table and chairs. Another beautiful, large sash window overlooks the apartment's leafy courtyard garden with a raised deck to relax in the morning sun. Access to side return, leading to both front and rear gardens.