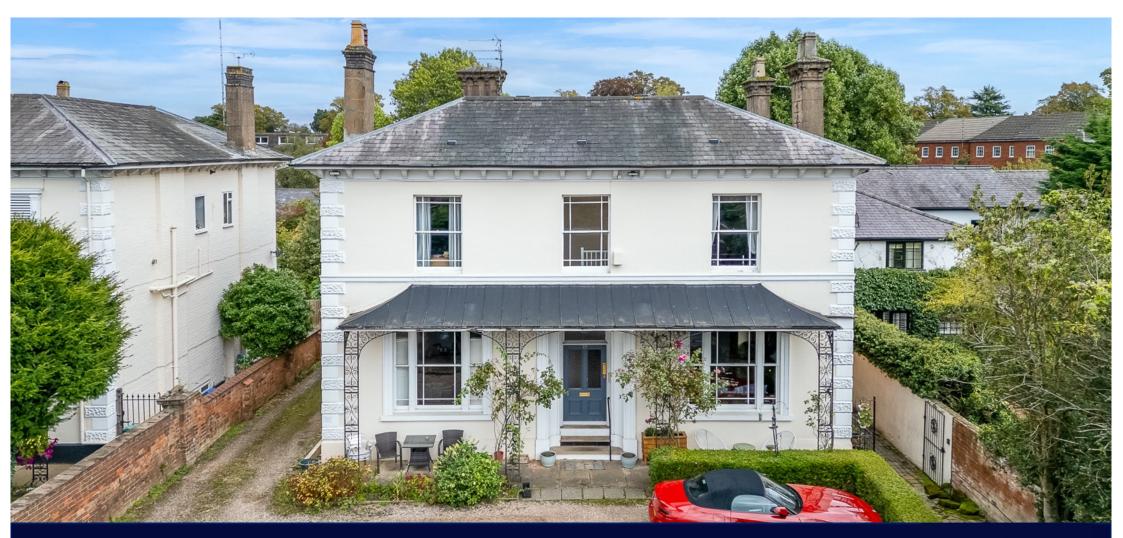

## 20 Kenilworth Road

An impressive 3-bedroom duplex apartment in a converted Victorian villa, dating back to approximately 1860

This grand property is situated on a highly desirable residential road within a conservation area in central Royal Leamington Spa. The centre of town is only a few minutes walk away. The property showcases an abundance of delicately preserved period features, including wrought iron awnings, original cornicing and ceiling roses, deep skirting boards, feature fireplaces and solid wood flooring.

Upon entering through the glass panelled, wide front door you are greeted in the entrance hall by lofty double ceilings and large sash windows allowing ample natural light to flood through.

To your right is the doorway to the architecturally striking apartment. The ground floor features a substantial living room with high ceilings, decorative mouldings, picture rails and a feature fireplace. Also featured are beautiful sash windows which still have original working wooden shutters.

## Outside

The property is accessed from Kenilworth Road and features a Cotswold stone driveway with two allocated parking spaces and well-maintained gardens to the front and side as well as the apartment's own private walled courtyard garden to the rear. A variety of well-established mature trees and neatly maintained hedging surround and enclose the front garden to two sides.