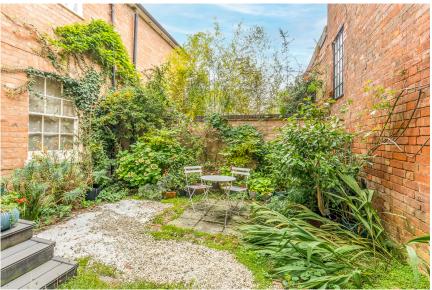

The ceilings are intricately ornate in the neoclassical style with elegant decorative castings and rosettes.

The sizeable kitchen is adjacent to the living room with ample space for a family sized table and chairs. Another beautiful, large sash window overlooks the apartment's leafy courtyard garden with a raised deck to relax in the morning sun. Access to side return, leading to both front and rear gardens.

## Outside

The property is accessed from Kenilworth Road and features a Cotswold stone driveway with two allocated parking spaces and well-maintained gardens to the front and side as well as the apartment's own private walled courtyard garden to the rear. A variety of well-established mature trees and neatly maintained hedging surround and enclose the front garden to two sides.