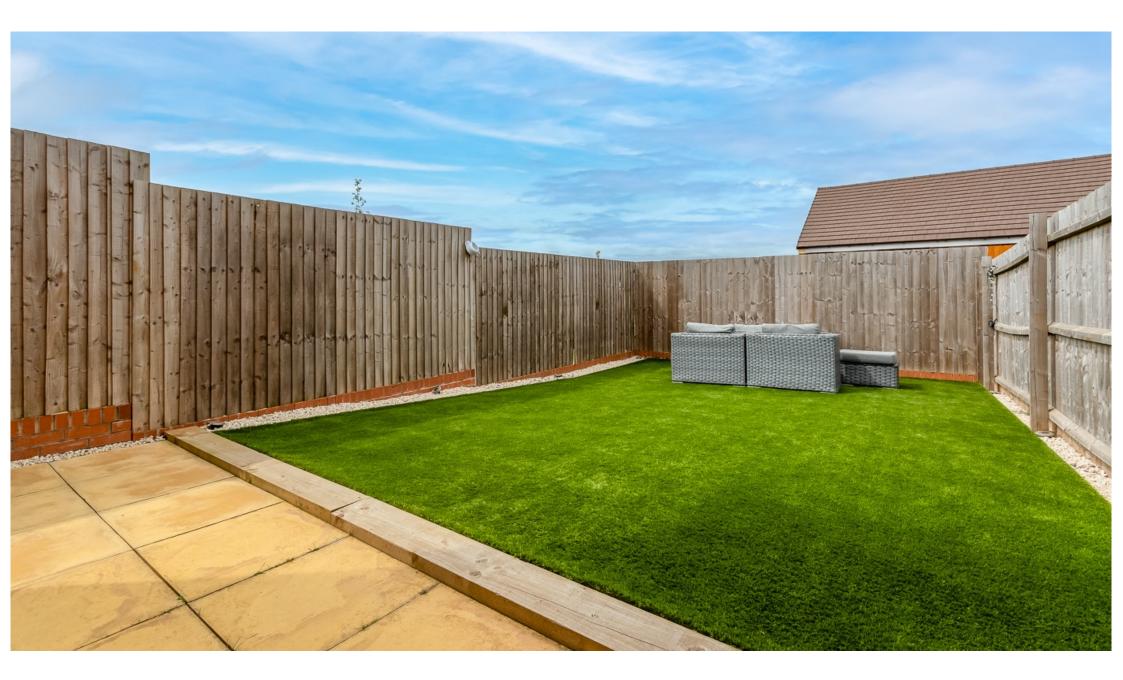

On the first floor is the master bedroom, bedroom 2 and family bathroom.

Outside offers an attractive rear garden and front garden with 2 parking spaces.

Accommodation summary

Ground Floor Hallway, Kitchen, WC, Living room with french doors leading out to garden.

First Floor Master bedroom, bedroom two and family bathroom.

Outside Front and rear gardens driveway with 2 parking spaces

Location Warwick

Services Mains gas, water, electricity, drainage and telephone.