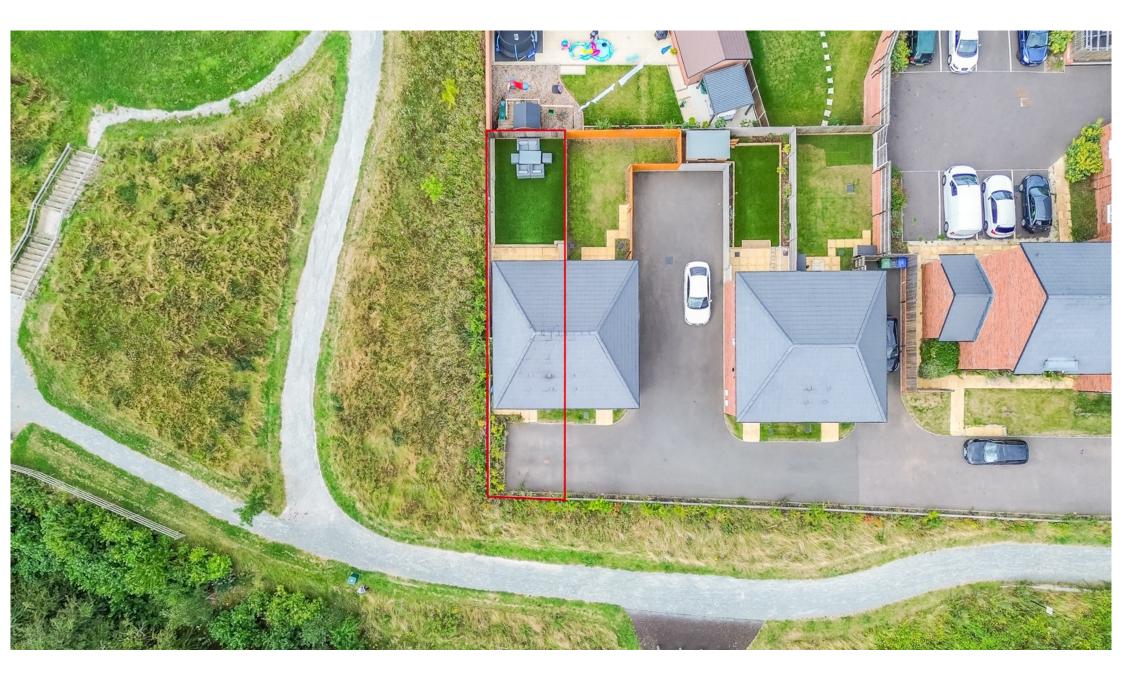

On the first floor is the master bedroom, bedroom 2 and family bathroom.

Outside offers an attractive rear garden and front garden with 2 parking spaces.

Accommodation summary

Ground Floor Hallway, Kitchen, WC, Living room with french doors leading out to garden.

First Floor Master bedroom, bedroom two and family bathroom.

Outside Front and rear gardens driveway with 2 parking spaces

Location Warwick

Services Mains gas, water, electricity, drainage and telephone.