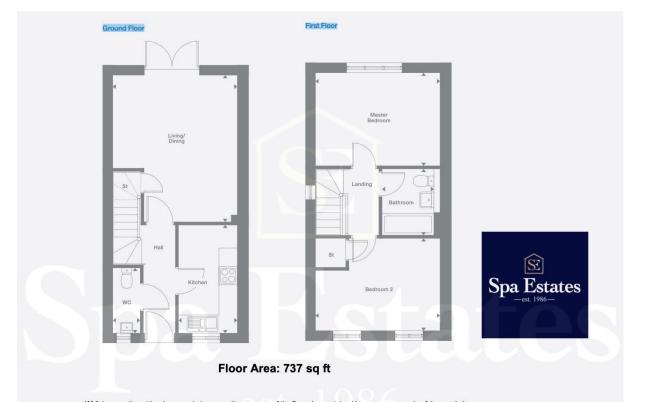

## 12 Roseacre Crescent

Located in a quiet development equidistant from both Warwick and Leamington Spa and surrounded by nature, is this modern, impeccably presented 2-bedroom home.

The accommodation comprises an entrance hallway, living room with French doors leading to the rear garden, kitchen and downstairs WC.

On the first floor is the master bedroom, bedroom 2 and family bathroom.

Outside offers an attractive rear garden and front garden with 2 parking spaces.

Accommodation summary

Ground Floor Hallway, Kitchen, WC, Living room with french doors leading out to garden.

First Floor Master bedroom, bedroom two and family bathroom.

Outside Front and rear gardens driveway with 2 parking spaces

Location Warwick

Services Mains gas, water, electricity, drainage and telephone.

Whilst every attempt has been made to ensure the accuracy of the floor plan contained here, measurements of doors, windows, rooms and any other item are approximate and no responsibility is taken for any error, mission, or misstatement. This plan is for illustrative purposes only and should only be used as such by any prospective purchaser.