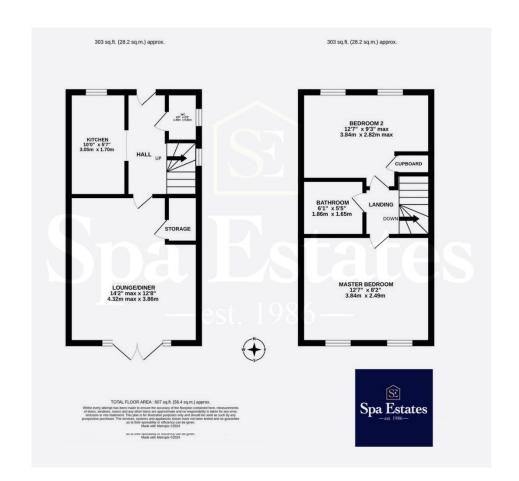

## 31 Lias Crescent

Located in a quiet development in Bishops Itchington and surrounded by nature is this modern, impeccably presented 2-bedroom home.

The accommodation comprises an entrance hallway, living room with French doors leading to the rear garden, kitchen and downstairs WC.

On the first floor is the master bedroom, bedroom 2 and family bathroom.

Outside offers an attractive rear garden and front garden with 2 parking spaces.

Accommodation summary

Ground Floor

Hallway, Kitchen, WC, Living room with french doors leading out to garden.

First Floor

Master bedroom, bedroom two and family bathroom.

Front and rear gardens driveway with 2 parking spaces

Location Bishops Itchington

Services

Mains gas, water, electricity, drainage and telephone.