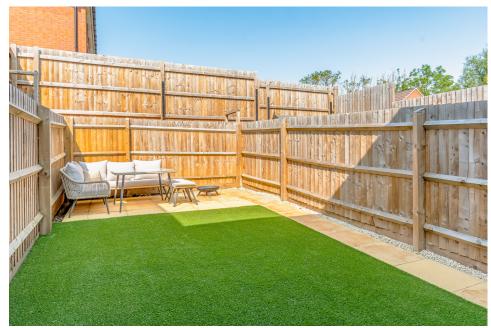

On the first floor is the master bedroom, bedroom 2 and family bathroom.

Outside offers an attractive rear garden and front garden with 2 parking spaces.

Accommodation summary

Ground Floor

Hallway, Kitchen, WC, Living room with french doors leading out to garden.