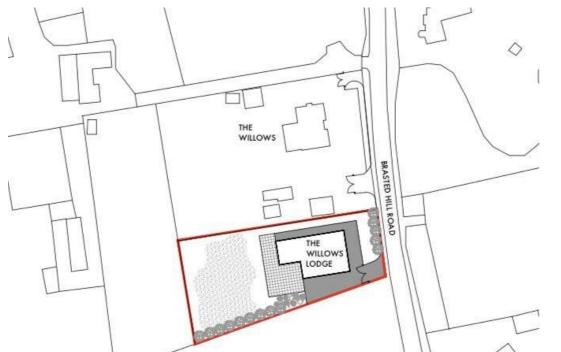

## Key Features:

Planning Permission: Planning permission has been granted for a stunning detached four-bedroom residence, boasting approximately approx. 2600 square feet of luxurious living space.

Generous Plot Size: Spanning approximately 0.45 acres, this expansive plot offers plenty of room for landscaping, outdoor amenities, and personalization to suit your lifestyle.

Full Plans Available: Detailed plans for the proposed residence can be accessed in Sevenoaks, with reference 23/03089/FUL, providing clarity and assurance for prospective buyers.

Versatility: Whether you aspire to create a family retreat, a countryside sanctuary, or a blend of elegance and functionality, this plot presents endless possibilities to bring your vision to life.