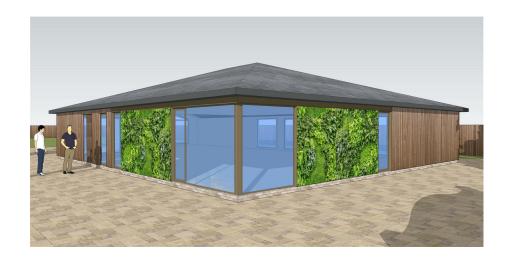

## Guide Price £500,000 - £550,000

Exclusive Plot with Planning Permission for Luxury Home in Brasted, Westerham.

Welcome to a rare opportunity to acquire a prime plot of land in the esteemed locale of Brasted, Westerham. With planning permission already secured for a detached four-bedroom bungalow spanning approximately approx. 2600 square feet, this property offers the perfect foundation for your dream home.

## Key Features:

Planning Permission: Planning permission has been granted for a stunning detached four-bedroom residence, boasting approximately approx. 2600 square feet of luxurious living space.

Generous Plot Size: Spanning approximately 0.45 acres, this expansive plot offers plenty of room for landscaping, outdoor amenities, and personalization to suit your lifestyle.

Full Plans Available: Detailed plans for the proposed residence can be accessed in Sevenoaks, with reference 23/03089/FUL, providing clarity and assurance for prospective buyers.

Versatility: Whether you aspire to create a family retreat, a countryside sanctuary, or a blend of elegance and functionality, this plot presents endless possibilities to bring your vision to life.