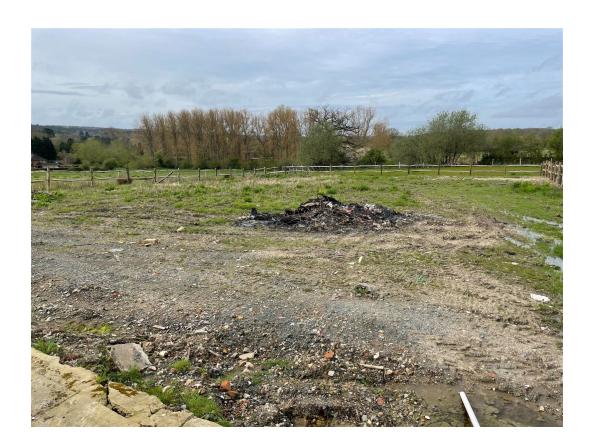

## Guide Price £500,000 - £550,000

Exclusive Plot with Planning Permission for Luxury Home in Brasted, Westerham.

Welcome to a rare opportunity to acquire a prime plot of land in the esteemed locale of Brasted, Westerham. With planning permission already secured for a detached four-bedroom bungalow spanning approximately approx. 2600 square feet, this property offers the perfect foundation for your dream home.

## Key Features:

Planning Permission: Planning permission has been granted for a stunning detached four-bedroom residence, boasting approximately approx. 2600 square feet of luxurious living space.

Generous Plot Size: Spanning approximately 0.45 acres, this expansive plot offers plenty of room for landscaping, outdoor amenities, and personalization to suit your lifestyle.