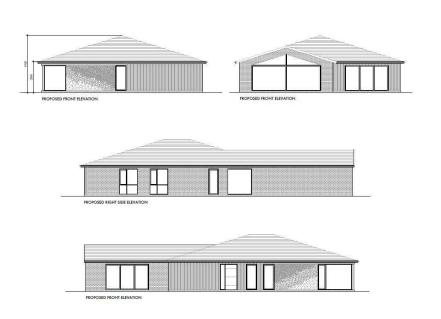

## Guide Price £500,000 - £550,000

Exclusive Plot with Planning Permission for Luxury Home in Brasted, Westerham.

Welcome to a rare opportunity to acquire a prime plot of land in the esteemed locale of Brasted, Westerham. With planning permission already secured for a detached four-bedroom bungalow spanning approximately approx. 2600 square feet, this property offers the perfect foundation for your dream home.

## Key Features:

Planning Permission: Planning permission has been granted for a stunning detached four-bedroom residence, boasting approximately approx. 2600 square feet of luxurious living space.

Generous Plot Size: Spanning approximately 0.45 acres, this expansive plot offers plenty of room for landscaping, outdoor amenities, and personalization to suit your lifestyle.

Full Plans Available: Detailed plans for the proposed residence can be accessed in Sevenoaks, with reference 23/03089/FUL, providing clarity and assurance for prospective buyers.

Versatility: Whether you aspire to create a family retreat, a countryside sanctuary, or a blend of elegance and functionality, this plot presents endless possibilities to bring your vision to life.