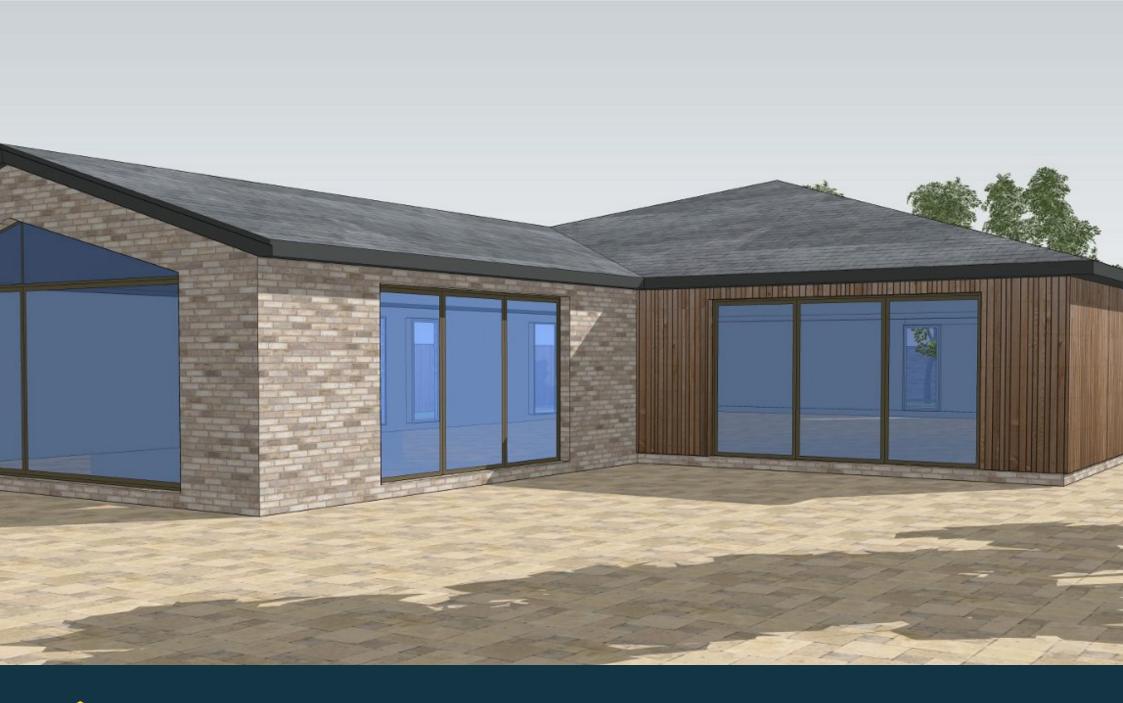

## Guide Price £500,000 - £550,000

Exclusive Plot with Planning Permission for Luxury Home in Brasted, Westerham.

Welcome to a rare opportunity to acquire a prime plot of land in the esteemed locale of Brasted, Westerham. With planning permission already secured for a detached four-bedroom bungalow spanning approximately approx. 2600 square feet, this property offers the perfect foundation for your dream home.

## Key Features:

Planning Permission: Planning permission has been granted for a stunning detached four-bedroom residence, boasting approximately approx. 2600 square feet of luxurious living space.

Generous Plot Size: Spanning approximately 0.45 acres, this expansive plot offers plenty of room for landscaping, outdoor amenities, and personalization to suit your lifestyle.

Full Plans Available: Detailed plans for the proposed residence can be accessed in Sevenoaks, with reference 23/03089/FUL, providing clarity and assurance for prospective buyers.

Versatility: Whether you aspire to create a family retreat, a countryside sanctuary, or a blend of elegance and functionality, this plot presents endless possibilities to bring your vision to life.