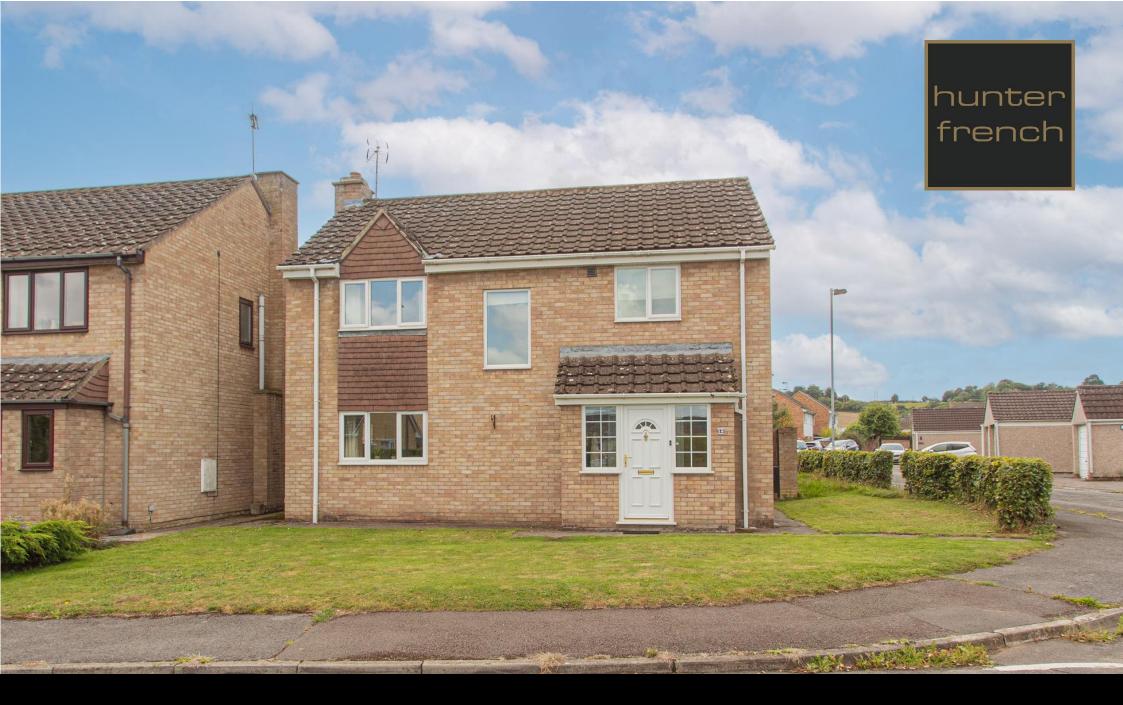

## 38 Underhill Road, Charfield, Wotton-under-Edge, GL12 8TQ

A conveniently positioned, four-bedroom detached home situated in the everpopular village of Charfield. The property is offered to the market with no onward chain and enjoys a westerly facing rear garden plus off-street parking and a detached garage.

Underhill Road is a mature residential street nestled into the sought after and well-situated village of Charfield in South Gloucestershire. The property current offers practically arranged and well-maintained accommodation set across two floors, reaching just 1287sq.ft, but does have great potential and scope to create open plan living should a new buyer desire.

Externally the property is situated in a corner position meaning the front lawned garden sweeps around the side of the property and there is a pathway leading to the front door. Around to the side is a driveway, detached single garage and pedestrian access to the garden.