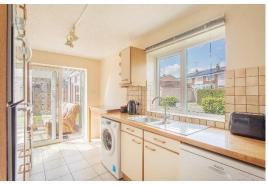

The accommodation is entered via a useful porch before leading into the entrance hallway, which is a great size and filled with light from the large window over the stairs. There is a downstairs cloakroom with W.C found to one side of the hall as well as doors that lead to both reception rooms and the kitchen. The sitting room is a dual aspect room with a window at the front and sliding doors at the rear that open onto the garden. There is a centrally positioned, focal fireplace with a decorative surround that has an electric fire inset. Beside the sitting room is the dining room, which has glazed double doors that open into the conservatory. The kitchen is adjacent to the dining room and subject to the relevant permissions could be easily opened up to create a contemporary open-plan kitchen diner. The kitchen is fitted with a range of wall and base units and includes an integrated double oven, gas hob and an extractor hood. There is space for a fridge freezer along with plumbing for a washing machine and dishwasher. Sliding glazed doors to the far end lead into the conservatory which has a panoramic view across the garden.