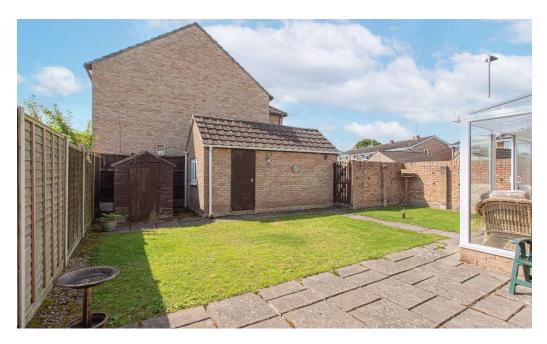

Externally the property is situated in a corner position meaning the front lawned garden sweeps around the side of the property and there is a pathway leading to the front door. Around to the side is a driveway, detached single garage and pedestrian access to the garden.

The rear garden is a private space with a wall running along one side and fencing to the other. Its westerly orientation makes it a great space to enjoy the

afternoon and evenings during the summer months and is of low maintenance with a patio terrace across the rear of the house and the remainder is laid to lawn.