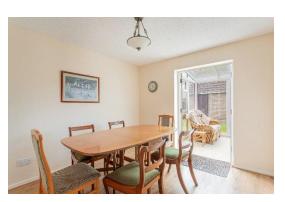

The accommodation is entered via a useful porch before leading into the entrance hallway, which is a great size and filled with light from the large window over the stairs. There is a downstairs cloakroom with W.C found to one side of the hall as well as doors that lead to both reception rooms and the kitchen. The sitting room is a dual aspect room with a window at the front and sliding doors at the rear that open onto the garden. There is a centrally positioned, focal fireplace with a decorative surround that has an electric fire inset. Beside the sitting room is the dining room, which has glazed double doors that open into the conservatory. The kitchen is adjacent to the dining room and subject to the relevant permissions could be easily opened up to create a contemporary open-plan kitchen diner. The kitchen is fitted with a range of wall and base units and includes an integrated double oven, gas hob and an extractor hood. There is space for a fridge freezer along with plumbing for a washing machine and dishwasher. Sliding glazed doors to the far end lead into the conservatory which has a panoramic view across the garden.