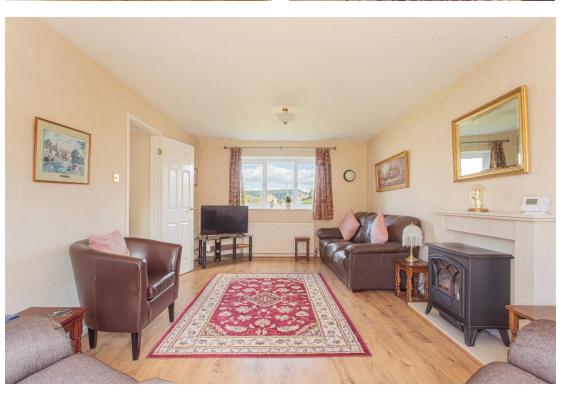

The accommodation is entered via a useful porch before leading into the entrance hallway, which is a great size and filled with light from the large window over the stairs. There is a downstairs cloakroom with W.C found to one side of the hall as well as doors that lead to both reception rooms and the kitchen. The sitting room is a dual aspect room with a window at the front and sliding doors at the rear that open onto the garden. There is a centrally positioned, focal fireplace with a decorative surround that has an electric fire inset. Beside the sitting room is the dining room, which has glazed double doors that open into the conservatory. The kitchen is adjacent to the dining room and subject to the relevant permissions could be easily opened up to create a contemporary open-plan kitchen diner. The kitchen is fitted with a range of wall and base units and includes an integrated double oven, gas hob and an extractor hood. There is space for a fridge freezer along with plumbing for a washing machine and dishwasher. Sliding glazed doors to the far end lead into the conservatory which has a panoramic view across the garden.