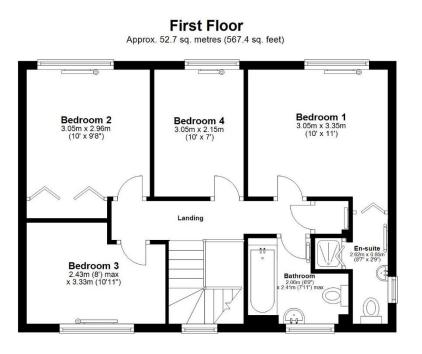

Arriving at the top of the stairs is a landing that provides access to all four bedrooms, the family bathroom and an airing cupboard. Three of the bedrooms are of double proportions and the fourth a single. The master bedroom is accompanied by an en-suite shower room and bedroom two has a generous built-in wardrobe. The bathroom comprises a white suite with a shower over the bath, a wash basin and W.C.