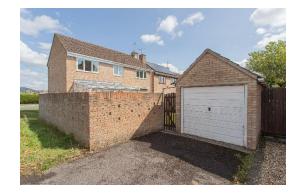

Externally the property is situated in a corner position meaning the front lawned garden sweeps around the side of the property and there is a pathway leading to the front door. Around to the side is a driveway, detached single garage and pedestrian access to the garden.