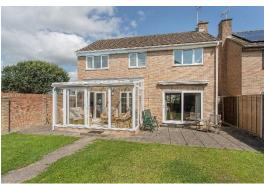

Externally the property is situated in a corner position meaning the front lawned garden sweeps around the side of the property and there is a pathway leading to the front door. Around to the side is a driveway, detached single garage and pedestrian access to the garden.

The rear garden is a private space with a wall running along one side and fencing to the other. Its westerly orientation makes it a great space to enjoy the

afternoon and evenings during the summer months and is of low maintenance with a patio terrace across the rear of the house and the remainder is laid to lawn.