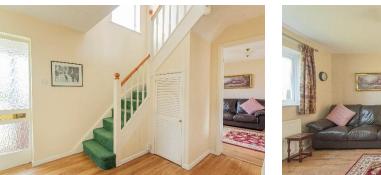

The accommodation is entered via a useful porch before leading into the entrance hallway, which is a great size and filled with light from the large window over the stairs. There is a downstairs cloakroom with W.C found to one side of the hall as well as doors that lead to both reception rooms and the kitchen. The sitting room is a dual aspect room with a window at the front and sliding doors at the rear that open onto the garden. There is a centrally positioned, focal fireplace with a decorative surround that has an electric fire inset. Beside the sitting room is the dining room, which has glazed double doors that open into the conservatory. The kitchen is adjacent to the dining room and subject to the relevant permissions could be easily opened up to create a contemporary open-plan kitchen diner. The kitchen is fitted with a range of wall and base units and includes an integrated double oven, gas hob and an extractor hood. There is space for a fridge freezer along with plumbing for a washing machine and dishwasher. Sliding glazed doors to the far end lead into the conservatory which has a panoramic view across the garden.

Arriving at the top of the stairs is a landing that provides access to all four bedrooms, the family bathroom and an airing cupboard. Three of the bedrooms are of double proportions and the fourth a single. The master bedroom is accompanied by an en-suite shower room and bedroom two has a generous built-in wardrobe. The bathroom comprises a white suite with a shower over the bath, a wash basin and W.C.