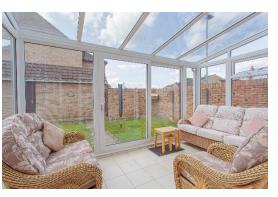

The accommodation is entered via a useful porch before leading into the entrance hallway, which is a great size and filled with light from the large window over the stairs. There is a downstairs cloakroom with W.C found to one side of the hall as well as doors that lead to both reception rooms and the kitchen. The sitting room is a dual aspect room with a window at the front and sliding doors at the rear that open onto the garden. There is a centrally positioned, focal fireplace with a decorative surround that has an electric fire inset. Beside the sitting room is the dining room, which has glazed double doors that open into the conservatory. The kitchen is adjacent to the dining room and subject to the relevant permissions could be easily opened up to create a contemporary open-plan kitchen diner. The kitchen is fitted with a range of wall and base units and includes an integrated double oven, gas hob and an extractor hood. There is space for a fridge freezer along with plumbing for a washing machine and dishwasher. Sliding glazed doors to the far end lead into the conservatory which has a panoramic view across the garden.