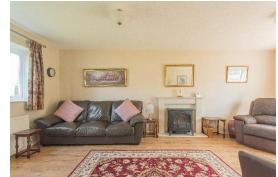

The accommodation is entered via a useful porch before leading into the entrance hallway, which is a great size and filled with light from the large window over the stairs. There is a downstairs cloakroom with W.C found to one side of the hall as well as doors that lead to both reception rooms and the kitchen. The sitting room is a dual aspect room with a window at the front and sliding doors at the rear that open onto the garden. There is a centrally positioned, focal fireplace with a decorative surround that has an electric fire inset. Beside the sitting room is the dining room, which has glazed double doors that open into the conservatory. The kitchen is adjacent to the dining room and subject to the relevant permissions could be easily opened up to create a contemporary open-plan kitchen diner. The kitchen is fitted with a range of wall and base units and includes an integrated double oven, gas hob and an extractor hood. There is space for a fridge freezer along with plumbing for a washing machine and dishwasher. Sliding glazed doors to the far end lead into the conservatory which has a panoramic view across the garden.