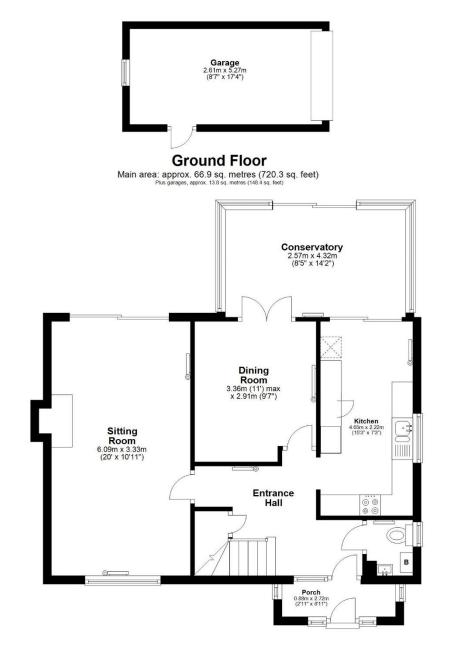

Underhill Road is a mature residential street nestled into the sought after and well-situated village of Charfield in South Gloucestershire. The property current offers practically arranged and well-maintained accommodation set across two floors, reaching just 1287sq.ft, but does have great potential and scope to create open plan living should a new buyer desire.

The accommodation is entered via a useful porch before leading into the entrance hallway, which is a great size and filled with light from the large window over the stairs. There is a downstairs cloakroom with W.C found to one side of the hall as well as doors that lead to both reception rooms and the kitchen. The sitting room is a dual aspect room with a window at the front and sliding doors at the rear that open onto the garden. There is a centrally positioned, focal fireplace with a decorative surround that has an electric fire inset. Beside the sitting room is the dining room, which has glazed double doors that open into the conservatory. The kitchen is adjacent to the dining room and subject to the relevant permissions could be easily opened up to create a contemporary open-plan kitchen diner. The kitchen is fitted with a range of wall and base units and includes an integrated double oven, gas hob and an extractor hood. There is space for a fridge freezer along with plumbing for a washing machine and dishwasher. Sliding glazed doors to the far end lead into the conservatory which has a panoramic view across the garden.

Externally the property is situated in a corner position meaning the front lawned garden sweeps around the side of the property and there is a pathway leading to the front door. Around to the side is a driveway, detached single garage and pedestrian access to the garden.

## Guide Price £430,000

Main area: Approx. 119.6 sq. metres (1287.7 sq. feet) Plus garages, approx. 13.8 sq. metres (148.4 sq. feet)

Wotton-under-Edge Office 32 Long Street Wotton-under-Edge GL12 7BT