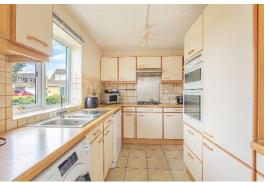

The accommodation is entered via a useful porch before leading into the entrance hallway, which is a great size and filled with light from the large window over the stairs. There is a downstairs cloakroom with W.C found to one side of the hall as well as doors that lead to both reception rooms and the kitchen. The sitting room is a dual aspect room with a window at the front and sliding doors at the rear that open onto the garden. There is a centrally positioned, focal fireplace with a decorative surround that has an electric fire inset. Beside the sitting room is the dining room, which has glazed double doors that open into the conservatory. The kitchen is adjacent to the dining room and subject to the relevant permissions could be easily opened up to create a contemporary open-plan kitchen diner. The kitchen is fitted with a range of wall and base units and includes an integrated double oven, gas hob and an extractor hood. There is space for a fridge freezer along with plumbing for a washing machine and dishwasher. Sliding glazed doors to the far end lead into the conservatory which has a panoramic view across the garden.