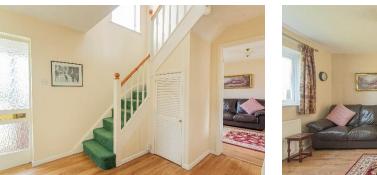

The accommodation is entered via a useful porch before leading into the entrance hallway, which is a great size and filled with light from the large window over the stairs. There is a downstairs cloakroom with W.C found to one side of the hall as well as doors that lead to both reception rooms and the kitchen. The sitting room is a dual aspect room with a window at the front and sliding doors at the rear that open onto the garden. There is a centrally positioned, focal fireplace with a decorative surround that has an electric fire inset. Beside the sitting room is the dining room, which has glazed double doors that open into the conservatory. The kitchen is adjacent to the dining room and subject to the relevant permissions could be easily opened up to create a contemporary open-plan kitchen diner. The kitchen is fitted with a range of wall and base units and includes an integrated double oven, gas hob and an extractor hood. There is space for a fridge freezer along with plumbing for a washing machine and dishwasher. Sliding glazed doors to the far end lead into the conservatory which has a panoramic view across the garden.

Arriving at the top of the stairs is a landing that provides access to all four bedrooms, the family bathroom and an airing cupboard. Three of the bedrooms are of double proportions and the fourth a single. The master bedroom is accompanied by an en-suite shower room and bedroom two has a generous built-in wardrobe. The bathroom comprises a white suite with a shower over the bath, a wash basin and W.C.