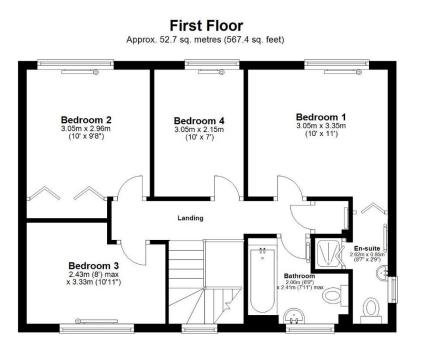

Arriving at the top of the stairs is a landing that provides access to all four bedrooms, the family bathroom and an airing cupboard. Three of the bedrooms are of double proportions and the fourth a single. The master bedroom is accompanied by an en-suite shower room and bedroom two has a generous built-in wardrobe. The bathroom comprises a white suite with a shower over the bath, a wash basin and W.C.