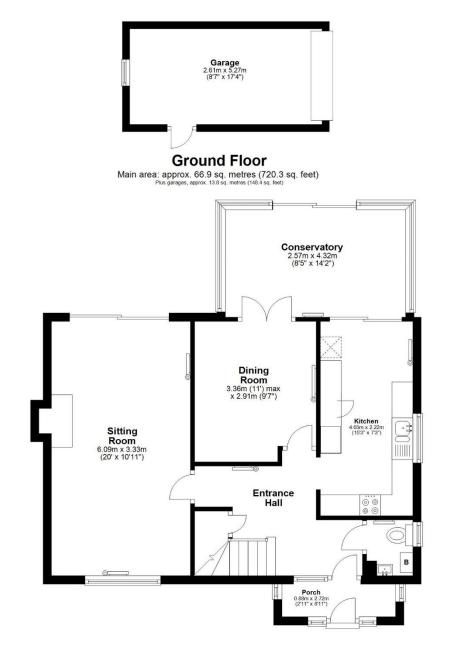

Underhill Road is a mature residential street nestled into the sought after and well-situated village of Charfield in South Gloucestershire. The property current offers practically arranged and well-maintained accommodation set across two floors, reaching just 1287sq.ft, but does have great potential and scope to create open plan living should a new buyer desire.

The accommodation is entered via a useful porch before leading into the entrance hallway, which is a great size and filled with light from the large window over the stairs. There is a downstairs cloakroom with W.C found to one side of the hall as well as doors that lead to both reception rooms and the kitchen. The sitting room is a dual aspect room with a window at the front and sliding doors at the rear that open onto the garden. There is a centrally positioned, focal fireplace with a decorative surround that has an electric fire inset. Beside the sitting room is the dining room, which has glazed double doors that open into the conservatory. The kitchen is adjacent to the dining room and subject to the relevant permissions could be easily opened up to create a contemporary open-plan kitchen diner. The kitchen is fitted with a range of wall and base units and includes an integrated double oven, gas hob and an extractor hood. There is space for a fridge freezer along with plumbing for a washing machine and dishwasher. Sliding glazed doors to the far end lead into the conservatory which has a panoramic view across the garden.

Externally the property is situated in a corner position meaning the front lawned garden sweeps around the side of the property and there is a pathway leading to the front door. Around to the side is a driveway, detached single garage and pedestrian access to the garden.

## Guide Price £450,000

Main area: Approx. 119.6 sq. metres (1287.7 sq. feet) Plus garages, approx. 13.8 sq. metres (148.4 sq. feet)

Wotton-under-Edge Office 32 Long Street Wotton-under-Edge GL12 7BT