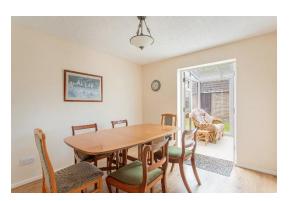

The accommodation is entered via a useful porch before leading into the entrance hallway, which is a great size and filled with light from the large window over the stairs. There is a downstairs cloakroom with W.C found to one side of the hall as well as doors that lead to both reception rooms and the kitchen. The sitting room is a dual aspect room with a window at the front and sliding doors at the rear that open onto the garden. There is a centrally positioned, focal fireplace with a decorative surround that has an electric fire inset. Beside the sitting room is the dining room, which has glazed double doors that open into the conservatory. The kitchen is adjacent to the dining room and subject to the relevant permissions could be easily opened up to create a contemporary open-plan kitchen diner. The kitchen is fitted with a range of wall and base units and includes an integrated double oven, gas hob and an extractor hood. There is space for a fridge freezer along with plumbing for a washing machine and dishwasher. Sliding glazed doors to the far end lead into the conservatory which has a panoramic view across the garden.