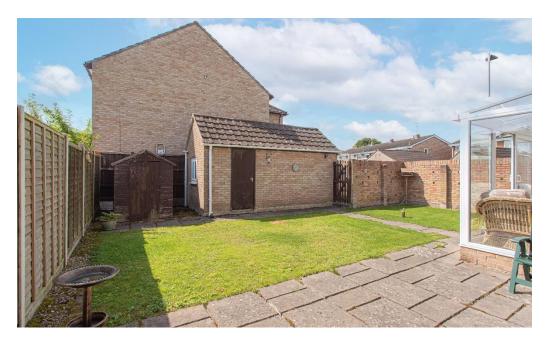

The rear garden is a private space with a wall running along one side and fencing to the other. Its westerly orientation makes it a great space to enjoy the

afternoon and evenings during the summer months and is of low maintenance with a patio terrace across the rear of the house and the remainder is laid to lawn.