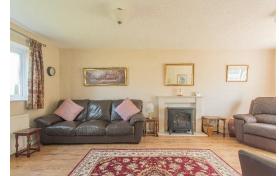

The accommodation is entered via a useful porch before leading into the entrance hallway, which is a great size and filled with light from the large window over the stairs. There is a downstairs cloakroom with W.C found to one side of the hall as well as doors that lead to both reception rooms and the kitchen. The sitting room is a dual aspect room with a window at the front and sliding doors at the rear that open onto the garden. There is a centrally positioned, focal fireplace with a decorative surround that has an electric fire inset. Beside the sitting room is the dining room, which has glazed double doors that open into the conservatory. The kitchen is adjacent to the dining room and subject to the relevant permissions could be easily opened up to create a contemporary open-plan kitchen diner. The kitchen is fitted with a range of wall and base units and includes an integrated double oven, gas hob and an extractor hood. There is space for a fridge freezer along with plumbing for a washing machine and dishwasher. Sliding glazed doors to the far end lead into the conservatory which has a panoramic view across the garden.