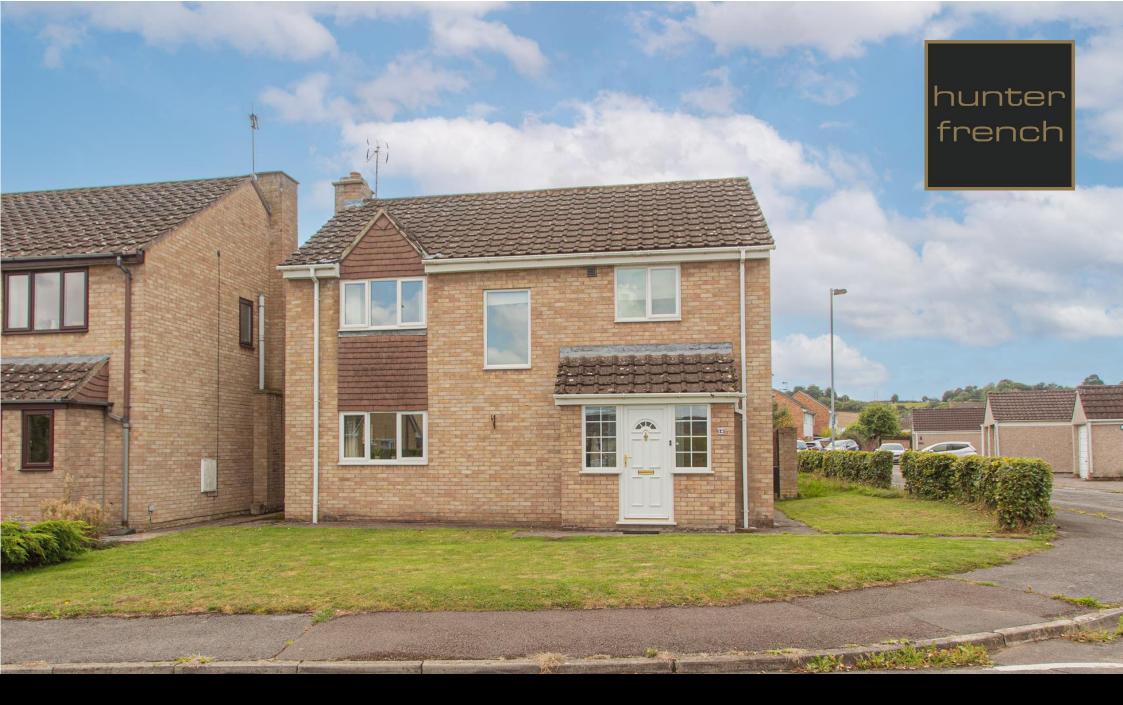

## 38 Underhill Road, Charfield, Wotton-under-Edge, GL12 8TQ

A conveniently positioned, four-bedroom detached home situated in the everpopular village of Charfield. The property is offered to the market with no onward chain and enjoys a westerly facing rear garden plus off-street parking and a detached garage.

Underhill Road is a mature residential street nestled into the sought after and well-situated village of Charfield in South Gloucestershire. The property current offers practically arranged and well-maintained accommodation set across two floors, reaching just 1287sq.ft, but does have great potential and scope to create open plan living should a new buyer desire.

Externally the property is situated in a corner position meaning the front lawned garden sweeps around the side of the property and there is a pathway leading to the front door. Around to the side is a driveway, detached single garage and pedestrian access to the garden.