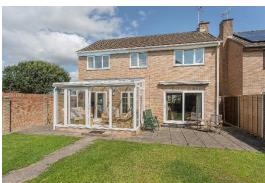

Externally the property is situated in a corner position meaning the front lawned garden sweeps around the side of the property and there is a pathway leading to the front door. Around to the side is a driveway, detached single garage and pedestrian access to the garden.

The rear garden is a private space with a wall running along one side and fencing to the other. Its westerly orientation makes it a great space to enjoy the

afternoon and evenings during the summer months and is of low maintenance with a patio terrace across the rear of the house and the remainder is laid to lawn.