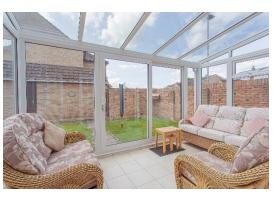

The accommodation is entered via a useful porch before leading into the entrance hallway, which is a great size and filled with light from the large window over the stairs. There is a downstairs cloakroom with W.C found to one side of the hall as well as doors that lead to both reception rooms and the kitchen. The sitting room is a dual aspect room with a window at the front and sliding doors at the rear that open onto the garden. There is a centrally positioned, focal fireplace with a decorative surround that has an electric fire inset. Beside the sitting room is the dining room, which has glazed double doors that open into the conservatory. The kitchen is adjacent to the dining room and subject to the relevant permissions could be easily opened up to create a contemporary open-plan kitchen diner. The kitchen is fitted with a range of wall and base units and includes an integrated double oven, gas hob and an extractor hood. There is space for a fridge freezer along with plumbing for a washing machine and dishwasher. Sliding glazed doors to the far end lead into the conservatory which has a panoramic view across the garden.