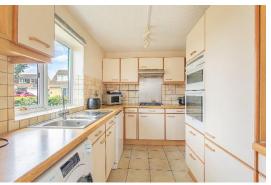

The accommodation is entered via a useful porch before leading into the entrance hallway, which is a great size and filled with light from the large window over the stairs. There is a downstairs cloakroom with W.C found to one side of the hall as well as doors that lead to both reception rooms and the kitchen. The sitting room is a dual aspect room with a window at the front and sliding doors at the rear that open onto the garden. There is a centrally positioned, focal fireplace with a decorative surround that has an electric fire inset. Beside the sitting room is the dining room, which has glazed double doors that open into the conservatory. The kitchen is adjacent to the dining room and subject to the relevant permissions could be easily opened up to create a contemporary open-plan kitchen diner. The kitchen is fitted with a range of wall and base units and includes an integrated double oven, gas hob and an extractor hood. There is space for a fridge freezer along with plumbing for a washing machine and dishwasher. Sliding glazed doors to the far end lead into the conservatory which has a panoramic view across the garden.