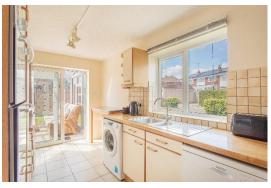

The accommodation is entered via a useful porch before leading into the entrance hallway, which is a great size and filled with light from the large window over the stairs. There is a downstairs cloakroom with W.C found to one side of the hall as well as doors that lead to both reception rooms and the kitchen. The sitting room is a dual aspect room with a window at the front and sliding doors at the rear that open onto the garden. There is a centrally positioned, focal fireplace with a decorative surround that has an electric fire inset. Beside the sitting room is the dining room, which has glazed double doors that open into the conservatory. The kitchen is adjacent to the dining room and subject to the relevant permissions could be easily opened up to create a contemporary open-plan kitchen diner. The kitchen is fitted with a range of wall and base units and includes an integrated double oven, gas hob and an extractor hood. There is space for a fridge freezer along with plumbing for a washing machine and dishwasher. Sliding glazed doors to the far end lead into the conservatory which has a panoramic view across the garden.