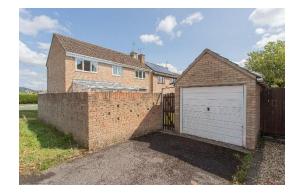

Externally the property is situated in a corner position meaning the front lawned garden sweeps around the side of the property and there is a pathway leading to the front door. Around to the side is a driveway, detached single garage and pedestrian access to the garden.