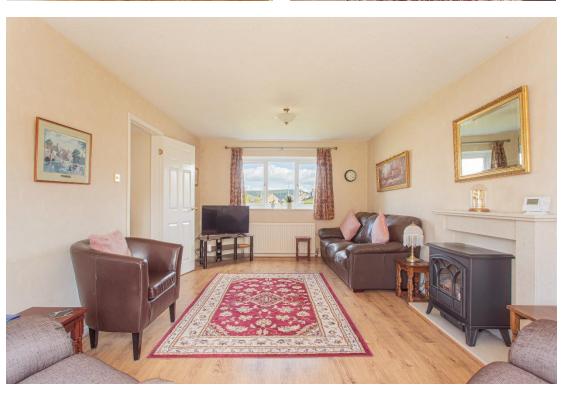

The accommodation is entered via a useful porch before leading into the entrance hallway, which is a great size and filled with light from the large window over the stairs. There is a downstairs cloakroom with W.C found to one side of the hall as well as doors that lead to both reception rooms and the kitchen. The sitting room is a dual aspect room with a window at the front and sliding doors at the rear that open onto the garden. There is a centrally positioned, focal fireplace with a decorative surround that has an electric fire inset. Beside the sitting room is the dining room, which has glazed double doors that open into the conservatory. The kitchen is adjacent to the dining room and subject to the relevant permissions could be easily opened up to create a contemporary open-plan kitchen diner. The kitchen is fitted with a range of wall and base units and includes an integrated double oven, gas hob and an extractor hood. There is space for a fridge freezer along with plumbing for a washing machine and dishwasher. Sliding glazed doors to the far end lead into the conservatory which has a panoramic view across the garden.