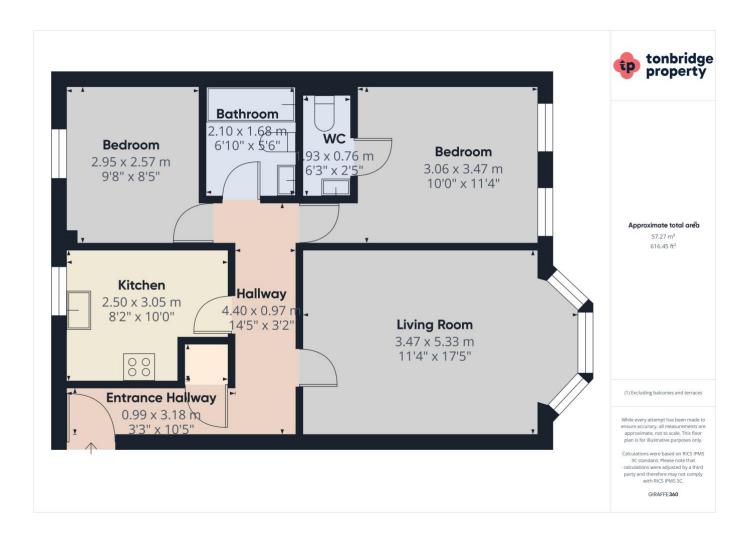

Offered to the market chain free, this newly refurbished property benefits from having a spacious living/dining room with large bay window, two double bedrooms, (one with an en-suite toilet) as well as a good-sized main bathroom.

Opposite the living room is a stylish and contemporary kitchen which was recently fitted in 2023 and includes a comprehensive

range of storage and worktops as well an electric under oven, modern extractor, ceramic hob, fridge/freezer, washing machine and tumble-dryer.

## Overview

- Two Double Bedrooms, Second Floor
   Apartment
- Near amenities and Tonbridge High Street
- Recently fitted Kitchen
- Newly Fitted Carpets throughout
- Modern Main Bathroom/ En-suite WC
- Allocated Parking Space
- EPC Rating C / Council Tax Band C