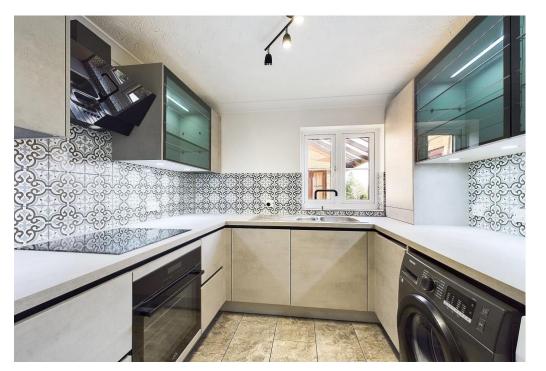

Opposite the living room is a stylish and contemporary kitchen which was recently fitted in 2023 and includes a comprehensive

range of storage and worktops as well an electric under oven, modern extractor, ceramic hob, fridge/freezer, washing machine and tumble-dryer.