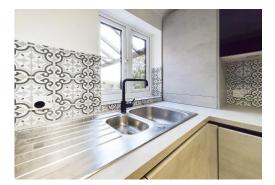

Opposite the living room is a stylish and contemporary kitchen which was recently fitted in 2023 and includes a comprehensive

range of storage and worktops as well an electric under oven, modern extractor, ceramic hob, fridge/freezer, washing machine and tumble-dryer.