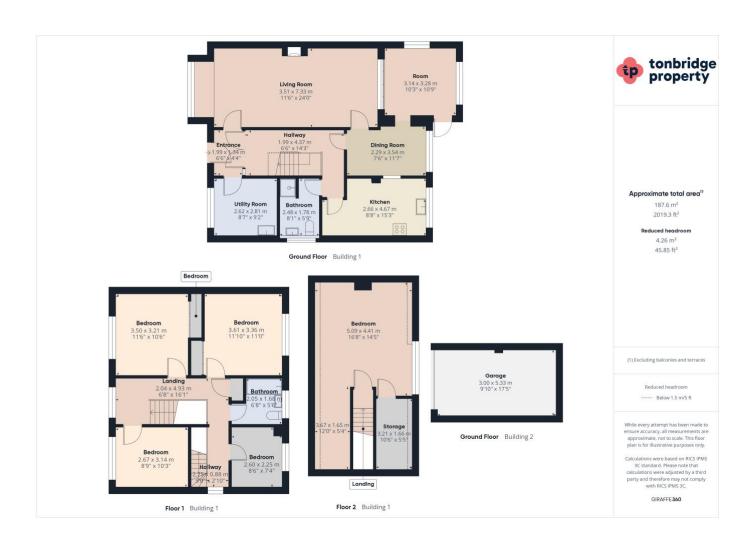

## **Description**

Located in a highly sought after quiet Cul-de sac is this spacious five-bedroom, two bathroom detached family home.

Incorporating over 2100 square feet of versatile accommodation, this property consists of a spacious hallway, living room, a well-equipped kitchen with a separate dining area. There is also further a shower room, study and a utility room on the ground floor.

The second floor contains of 4 good sized bedrooms and a main bathroom, with a spacious fifth bedroom located on the third floor.

The outside grounds of the property benefits from a grassed front lawn and a driveway with space for two vehicles, a good-sized detached garage at the rear and a beautifully landscaped back garden.

The property also has plenty of scope for further improvement with the possibility of creating a larger open plan area on the ground floor (Subject to Planning) as well as adding an en-suite to the top floor bedroom.