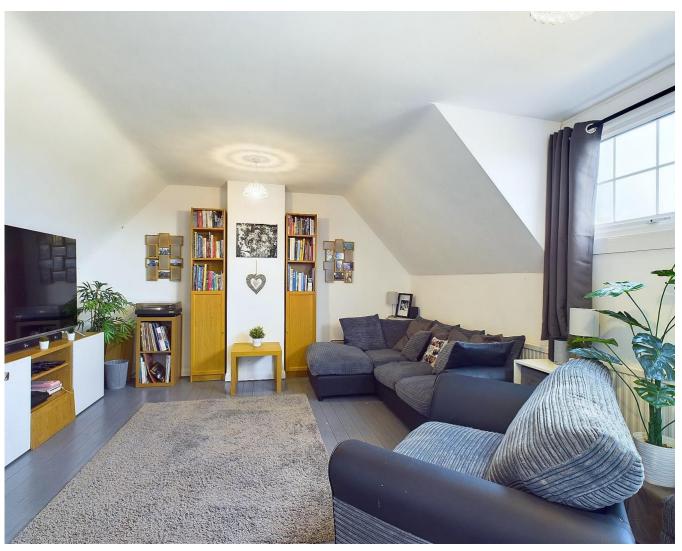

## **Description**

Located in a highly sought after quiet Cul-de sac is this spacious five-bedroom, two bathroom detached family home.

Incorporating over 2100 square feet of versatile accommodation, this property consists of a spacious hallway, living room, a well-equipped kitchen with a separate dining area. There is also further a shower room, study and a utility room on the ground floor.

## Overview

- Quiet cut de sac in North Tonbridge
- Detached Five Bedroom House
- Two Bathrooms
- Separate Snug or Living Room Area
- Driveway and detached Garage
- Scope to create a spacious open plan kitchen (STP)
- EPC Rating D / Council Tax Band F