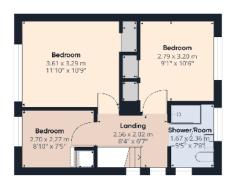

To the first floor there are 3 bedrooms, all with built in storage, access to the loft as well as a good-sized shower room.

Outside there is an easy to maintain lawned garden to the rear with a paved area and shed. There is also a pebble stone garden to the front containing some shrubs and plants which gives a warm and inviting entrance to the property.

## Overview

- No Onward Chain
- 3 Bedrooms
- Spacious Living Room
- Driveway & Garage
- Popular Location
- Garden with Outbuilding
- EPC rating Band D
- Council Tax Band D

Floor 1 Building 1

Ground Floor Building 1

Ground Floor Building 2

Reduced headroom

0.72 m<sup>2</sup> 83.96 ft<sup>2</sup>

(1) Excluding balconies and terraces While every attempt has been made to

ensure accuracy, all measurements are approximate, not to scale. This floor plan is for illustrative purposes only.