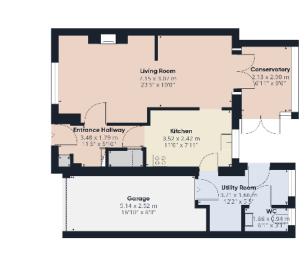

Internally the property benefits from a warm and inviting entrance area leading on to a spacious living and dining room through to an elegant sunroom/conservatory. Also, downstairs is a well-equipped kitchen, a utility area, a garage and WC.

## Overview

- No Onward Chain
- 3 Bedrooms
- Spacious Living Room
- Driveway & Garage
- Popular Location
- Garden with Outbuilding
- EPC rating Band D
- Council Tax Band D

Floor 1 Building 1

Ground Floor Building 1

Ground Floor Building 2

Reduced headroom

0.72 m<sup>2</sup> 83.96 ft<sup>2</sup>

(1) Excluding balconies and terraces While every attempt has been made to

ensure accuracy, all measurements are approximate, not to scale. This floor plan is for illustrative purposes only.