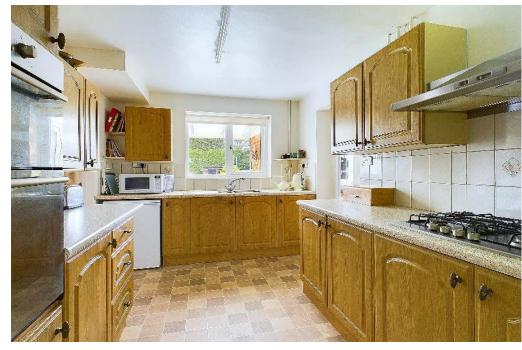

Internally the property benefits from a warm and inviting entrance area leading on to a spacious living and dining room through to an elegant sunroom/conservatory. Also, downstairs is a well-equipped kitchen, a utility area, a garage and WC.