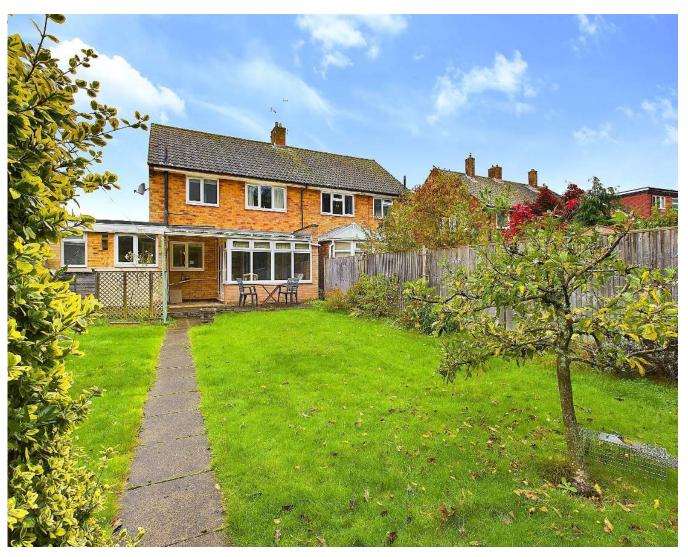

Internally the property benefits from a warm and inviting entrance area leading on to a spacious living and dining room through to an elegant sunroom/conservatory. Also, downstairs is a well-equipped kitchen, a utility area, a garage and WC.

To the first floor there are 3 bedrooms, all with built in storage, access to the loft as well as a good-sized shower room.

Outside there is an easy to maintain lawned garden to the rear with a paved area and shed. There is also a pebble stone garden to the front containing some shrubs and plants which gives a warm and inviting entrance to the property.

This house is being offered to the market for the first time in many decades having been the current owners family home for 40 years and is being offered with no onward chain and with the potential to extend (subject to planning).