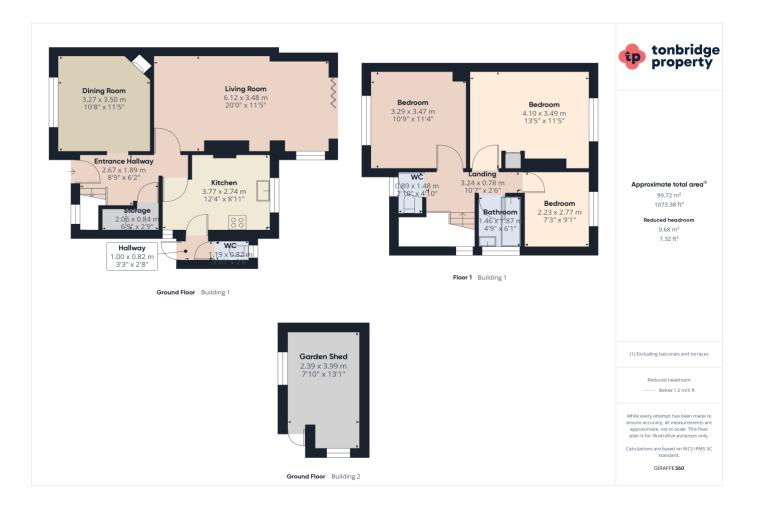

## **Description**

Tonbridge Property are delighted to offer for sale this stunning 1930's built, semi-detached family home located within the heart of Hildenborough.

The property is very well presented and enjoys over 1000sq ft of flexible living accommodation with a large main reception room, a separate dining room, and a fitted kitchen with a range of wall and base units. On the first floor there are three double bedrooms, a separate WC, as well as a contemporary family bathroom.

Outside, you enter the property via an attractive covered open porch with parking to the front for three cars. The rear has a simply stunning and easy-to-maintain garden that also comes with a large timber outbuilding that could be converted into either a home office, mini gym or garden room.