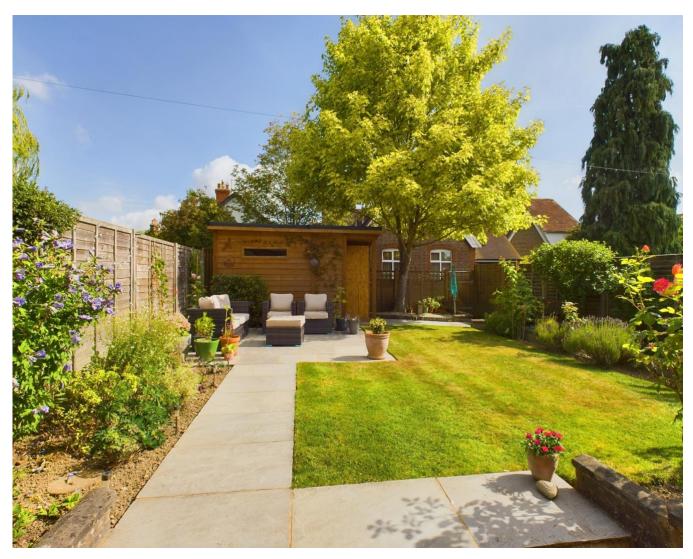

Outside, you enter the property via an attractive covered open porch with parking to the front for three cars. The rear has a simply stunning and easy-to-maintain garden that also comes with a large timber outbuilding that could be converted into either a home office, mini gym or garden room.