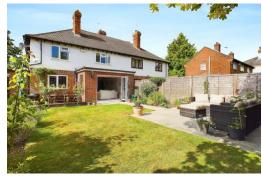

Outside, you enter the property via an attractive covered open porch with parking to the front for three cars. The rear has a simply stunning and easy-to-maintain garden that also comes with a large timber outbuilding that could be converted into either a home office, mini gym or garden room.