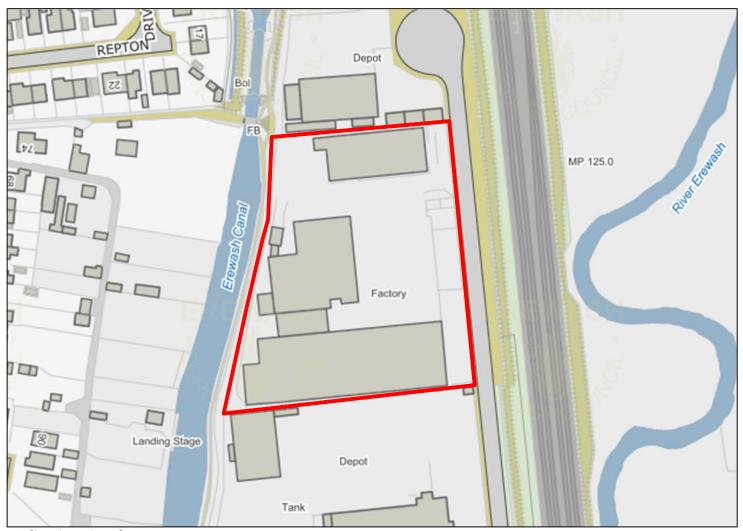

## William Speed MRICS

Tel: 01332 298000 Email: <u>wspeed@salloway.com</u>

3 Royal Scot Road, Pride Park Derby, DE24 8AJ

**Indicative Site Plan** 

Tel: 01332 298000 Email: <u>ckeogh@salloway.com</u>