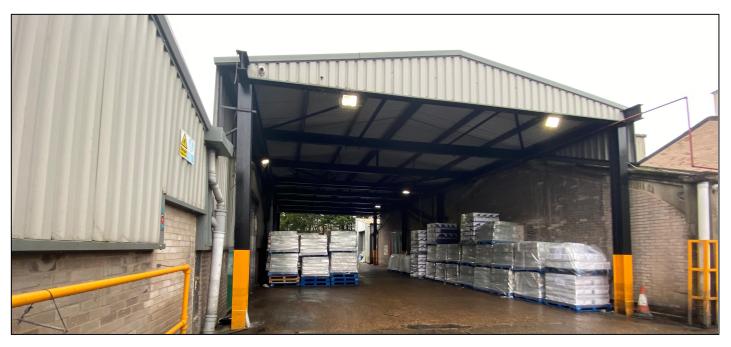

The central workshop is attached to the main building by way of a covered loading canopy and also consists of a series of interconnected warehouse/workshop units.

The third unit occupies a position close to the northern edge of the site and consists of a detached industrial unit which benefits from metal profile clad elevations and has an eaves height of approximately 6m, together with a useful mezzanine storage area.

Loading Canopy: 225.86m<sup>2</sup> / 2,429sq.ft.

**Central Building** 

Warehouse/Factory 1,471.57m<sup>2</sup> / 15,840sq.ft.

Central Building GIA: 1,471.51m<sup>2</sup> / 15,840sq.ft.

**Northern Building** 