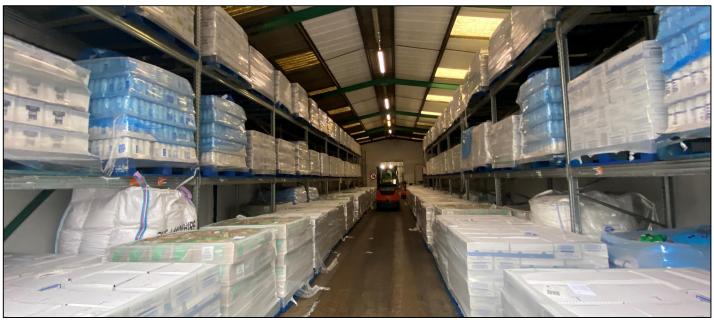

## **Description**

The premises comprise of three principal buildings arranged in a horseshoe configuration and located within a secure site which is predominantly concrete hardstanding.

The main building provides two-storey office accommodation at the front of the site, with a series of workshop/warehouse units located immediately to the rear.

The central workshop is attached to the main building by way of a covered loading canopy and also consists of a series of interconnected warehouse/workshop units.

The third unit occupies a position close to the northern edge of the site and consists of a detached industrial unit which benefits from metal profile clad elevations and has an eaves height of approximately 6m, together with a useful mezzanine storage area.

Externally, the buildings are set within a securely fenced and gated site with loading space and surface storage broadly central to the site. Parking provisions are located immediately in front of the two-storey office, together with further overspill parking located on the opposing side of Furnace Road.