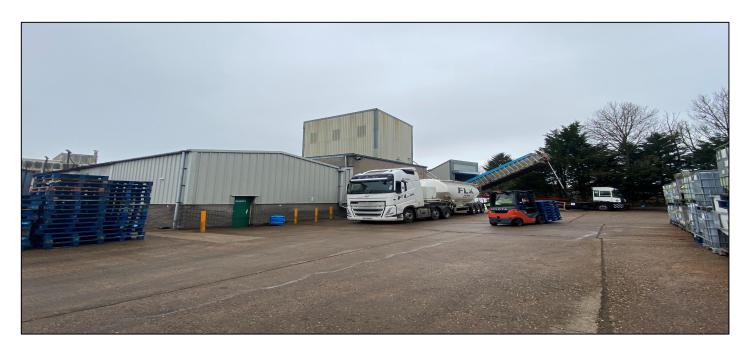

## **Description**

The premises comprise of three principal buildings arranged in a horseshoe configuration and located within a secure site which is predominantly concrete hardstanding.

The main building provides two-storey office accommodation at the front of the site, with a series of workshop/warehouse units located immediately to the rear.

The central workshop is attached to the main building by way of a covered loading canopy and also consists of a series of interconnected warehouse/workshop units.

The third unit occupies a position close to the northern edge of the site and consists of a detached industrial unit which benefits from metal profile clad elevations and has an eaves height of approximately 6m, together with a useful mezzanine storage area.

Externally, the buildings are set within a securely fenced and gated site with loading space and surface storage broadly central to the site. Parking provisions are located immediately in front of the two-storey office, together with further overspill parking located on the opposing side of Furnace Road.