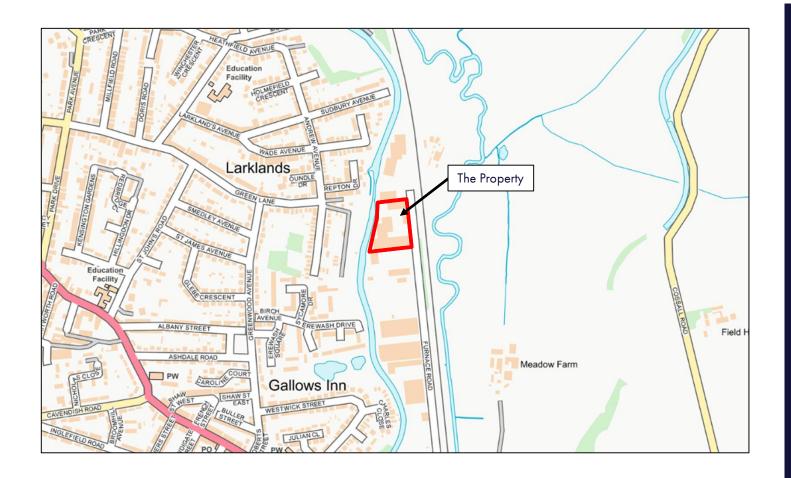

#### Location

Ilkeston is a large market town situated close to the county border of Derbyshire and Nottinghamshire, approximately 11 miles equidistant between the cities of Derby and Nottingham.

The town has a large local labour base and relatively good accessibility due to its proximity to the M1 Motorway.

More specifically, the property is located at the end of Furnace Road Industrial Estate which is situated just off Nottingham Road, approximately half a mile to the South East of the Town Centre.