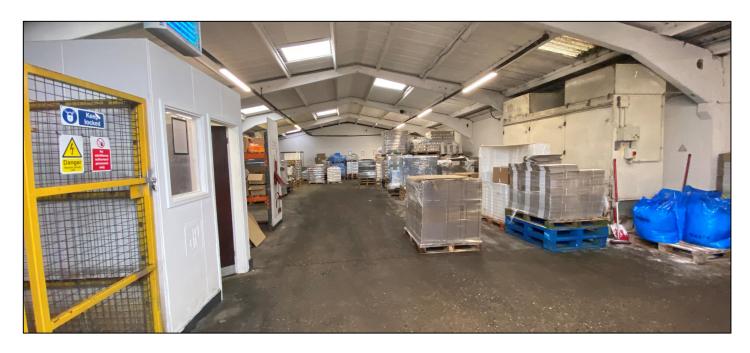

## **Description**

The premises comprise of three principal buildings arranged in a horseshoe configuration and located within a secure site which is predominantly concrete hardstanding.

The main building provides two-storey office accommodation at the front of the site, with a series of workshop/warehouse units located immediately to the rear.

#### **Accommodation**

The property comprises:-

Main Building

Two Storey Offices:  $284.88 \text{m}^2 / 3,066 \text{sq.ft.}$  Warehouse/Factory:  $2,098.79 \text{m}^2 / 22,591 \text{sq.ft.}$ 

Main Building GIA: 2,383.67m<sup>2</sup> / 25,657sq.ft.