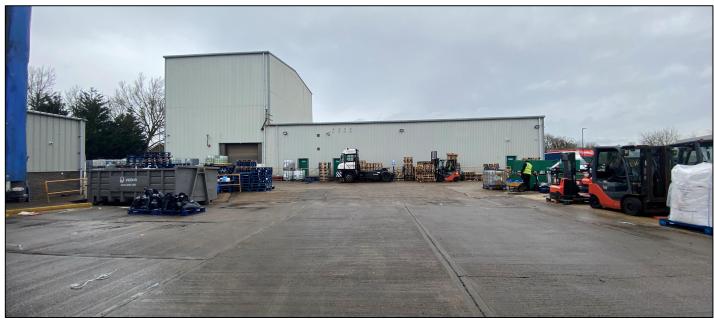

## **Description**

The premises comprise of three principal buildings arranged in a horseshoe configuration and located within a secure site which is predominantly concrete hardstanding.

The main building provides two-storey office accommodation at the front of the site, with a series of workshop/warehouse units located immediately to the rear.

The central workshop is attached to the main building by way of a covered loading canopy and also consists of a series of interconnected warehouse/workshop units.

The third unit occupies a position close to the northern edge of the site and consists of a detached industrial unit which benefits from metal profile clad elevations and has an eaves height of approximately 6m, together with a useful mezzanine storage area.

Externally, the buildings are set within a securely fenced and gated site with loading space and surface storage broadly central to the site. Parking provisions are located immediately in front of the two-storey office, together with further overspill parking located on the opposing side of Furnace Road.