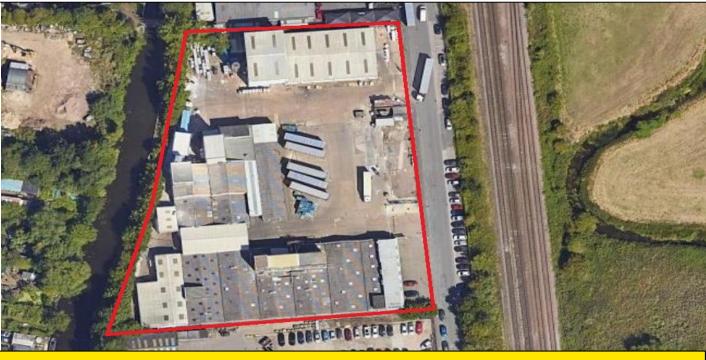

## **Description**

The premises comprise of three principal buildings arranged in a horseshoe configuration and located within a secure site which is predominantly concrete hardstanding.

The main building provides two-storey office accommodation at the front of the site, with a series of workshop/warehouse units located immediately to the rear.

Externally, the buildings are set within a securely fenced and gated site with loading space and surface storage broadly central to the site. Parking provisions are located immediately in front of the two-storey office, together with further overspill parking located on the opposing side of Furnace Road.

Total Site Area: 2.53 acres / 1.02 hectares

## William Speed MRICS

Tel: 01332 298000 Email: <u>wspeed@salloway.com</u>

3 Royal Scot Road, Pride Park Derby, DE24 8AJ

**Indicative Site Plan** 

Tel: 01332 298000 Email: <u>ckeogh@salloway.com</u>