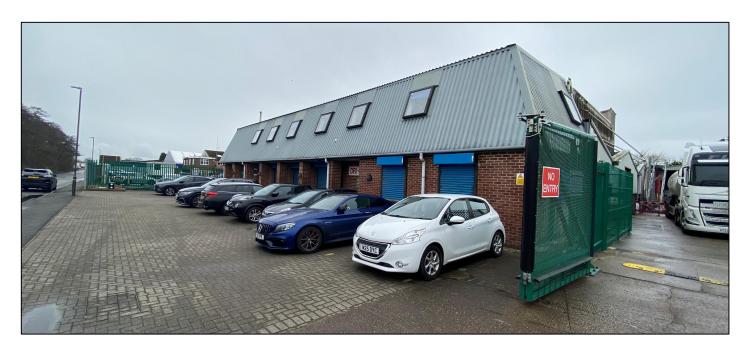

## **Description**

The premises comprise of three principal buildings arranged in a horseshoe configuration and located within a secure site which is predominantly concrete hardstanding.

The main building provides two-storey office accommodation at the front of the site, with a series of workshop/warehouse units located immediately to the rear.

Externally, the buildings are set within a securely fenced and gated site with loading space and surface storage broadly central to the site. Parking provisions are located immediately in front of the two-storey office, together with further overspill parking located on the opposing side of Furnace Road.

#### **Accommodation**

The property comprises:-

Main Building

Two Storey Offices:  $284.88 \text{m}^2 / 3,066 \text{sq.ft.}$  Warehouse/Factory:  $2,098.79 \text{m}^2 / 22,591 \text{sq.ft.}$ 

Main Building GIA: 2,383.67m<sup>2</sup> / 25,657sq.ft.