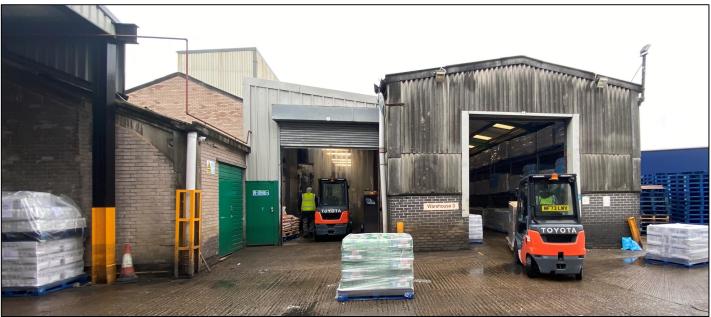

## **Description**

The premises comprise of three principal buildings arranged in a horseshoe configuration and located within a secure site which is predominantly concrete hardstanding.

The main building provides two-storey office accommodation at the front of the site, with a series of workshop/warehouse units located immediately to the rear.

The central workshop is attached to the main building by way of a covered loading canopy and also consists of a series of interconnected warehouse/workshop units.

The third unit occupies a position close to the northern edge of the site and consists of a detached industrial unit which benefits from metal profile clad elevations and has an eaves height of approximately 6m, together with a useful mezzanine storage area.

Externally, the buildings are set within a securely fenced and gated site with loading space and surface storage broadly central to the site. Parking provisions are located immediately in front of the two-storey office, together with further overspill parking located on the opposing side of Furnace Road.