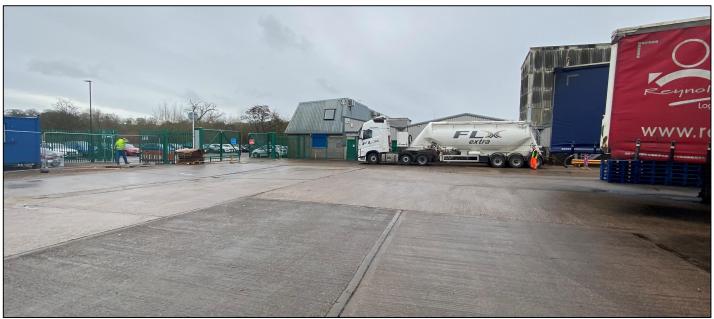

Externally, the buildings are set within a securely fenced and gated site with loading space and surface storage broadly central to the site. Parking provisions are located immediately in front of the two-storey office, together with further overspill parking located on the opposing side of Furnace Road.