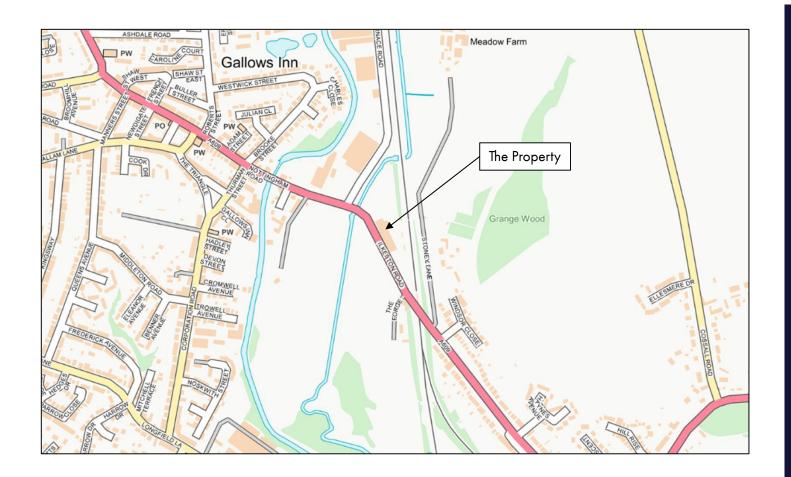

#### Location

The subject property is located on the Derbyshire/Nottinghamshire border in the village of Trowell.

Situated on Ilkeston Road (A609) and approximately 11 miles equidistant between the cities of Derby and Nottingham the area has a large local labour base and relatively good accessibility due to its proximity to the M1 Motorway.