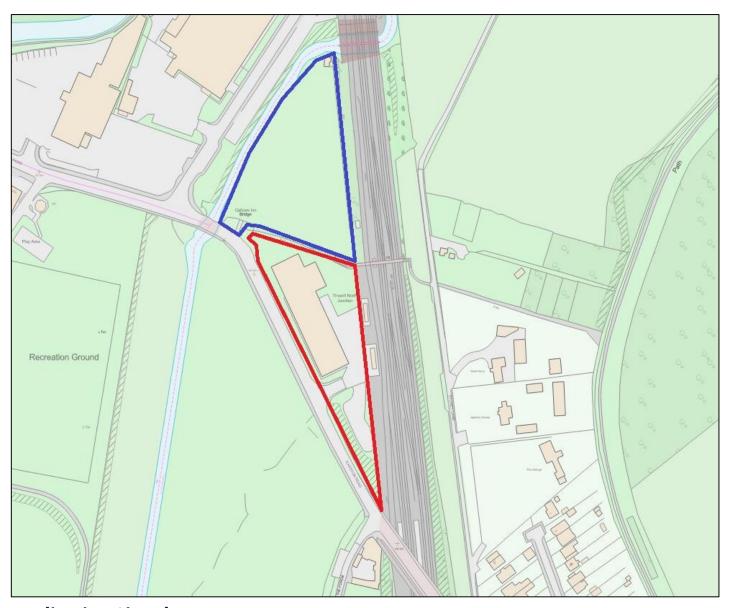

# **Indicative Site Plan**

 Area edged in Red
 6,396m² / 1.58 acres

 Area edged in Blue
 7,582m² / 1.87 acres

 Total Site Area
 13,978m² / 3.45 acres