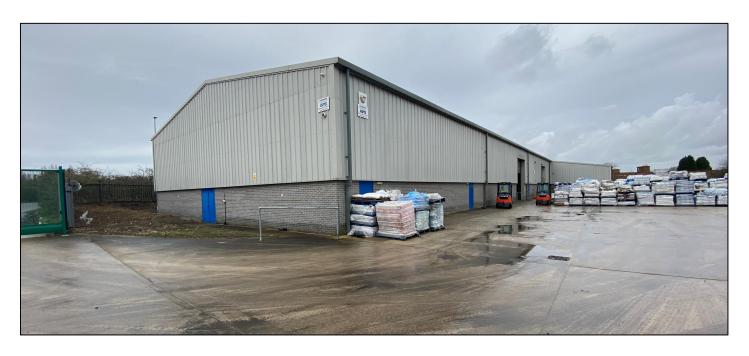

# **Description**

The subject property comprises a detached industrial unit that was built in 2013 and extended in 2016.

The building is of steel portal frame construction with part brick/block lower elevations and metal profile sheeting to the upper parts, set beneath a pitched profile sheet roof.

The property provides open plan storage space with an eaves height of 6.25m and benefits from a power float finished concrete floor, overhead strip lightings and a mechanical loading door.

Externally the property has a gated access off Ilkeston Road where there is a secure concrete yard to the rear of the property which provides ample loading and parking space.