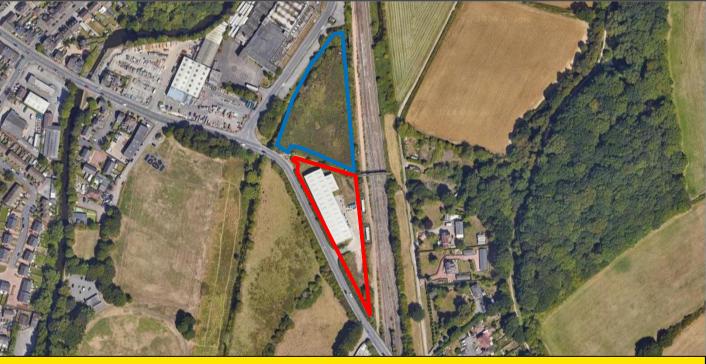

# **Indicative Site Plan**

 Area edged in Red
 6,396m² / 1.58 acres

 Area edged in Blue
 7,582m² / 1.87 acres

 Total Site Area
 13,978m² / 3.45 acres

- Predominantly used for storage and distribution.
- Secure gated site located on  $6,396 \text{ m}^2 / 1.58 \text{ acres}$ .
- Additional unsurfaced area 7,582 m² / 1.87 acres.

**Chris Keogh MRICS** 

Tel: 01332 298000 Email: <u>ckeogh@salloway.com</u>

To the side there is a further parcel of land which is currently unsurfaced but, subject to the necessary consents, could provide additional parking/surface storage space or expansion.