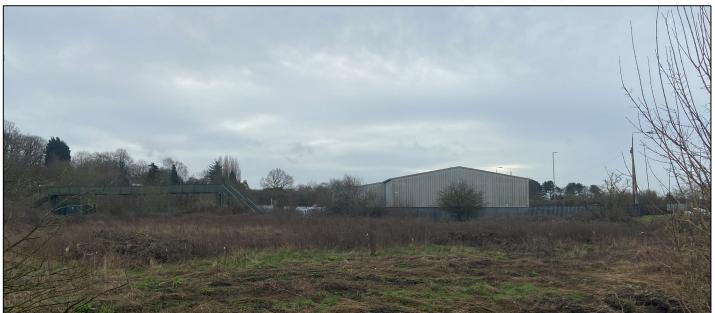

# **Description**

The subject property comprises a detached industrial unit that was built in 2013 and extended in 2016.

The building is of steel portal frame construction with part brick/block lower elevations and metal profile sheeting to the upper parts, set beneath a pitched profile sheet roof.

The property provides open plan storage space with an eaves height of 6.25m and benefits from a power float finished concrete floor, overhead strip lightings and a mechanical loading door.

Externally the property has a gated access off Ilkeston Road where there is a secure concrete yard to the rear of the property which provides ample loading and parking space.

To the side there is a further parcel of land which is currently unsurfaced but, subject to the necessary consents, could provide additional parking/surface storage space or expansion.