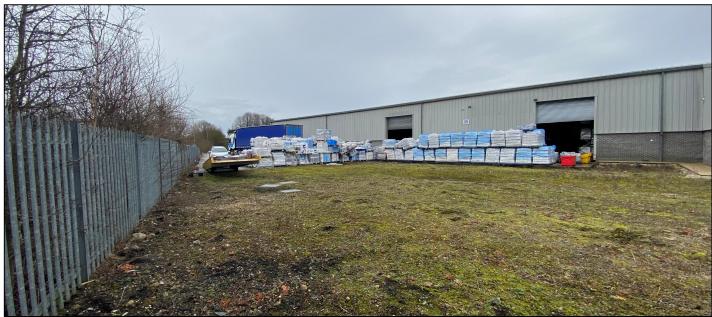

The property provides open plan storage space with an eaves height of 6.25m and benefits from a power float finished concrete floor, overhead strip lightings and a mechanical loading door.

Externally the property has a gated access off Ilkeston Road where there is a secure concrete yard to the rear of the property which provides ample loading and parking space.