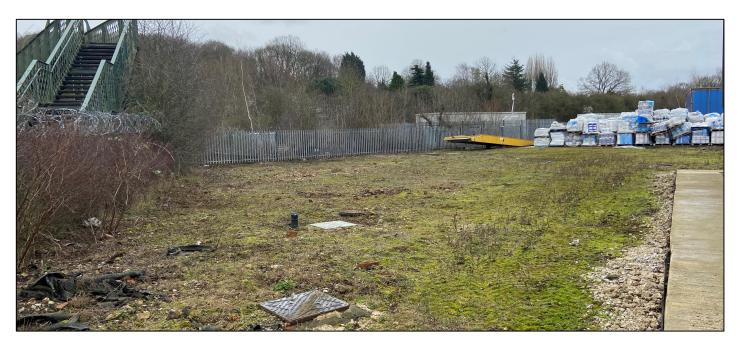

To the side there is a further parcel of land which is currently unsurfaced but, subject to the necessary consents, could provide additional parking/surface storage space or expansion.