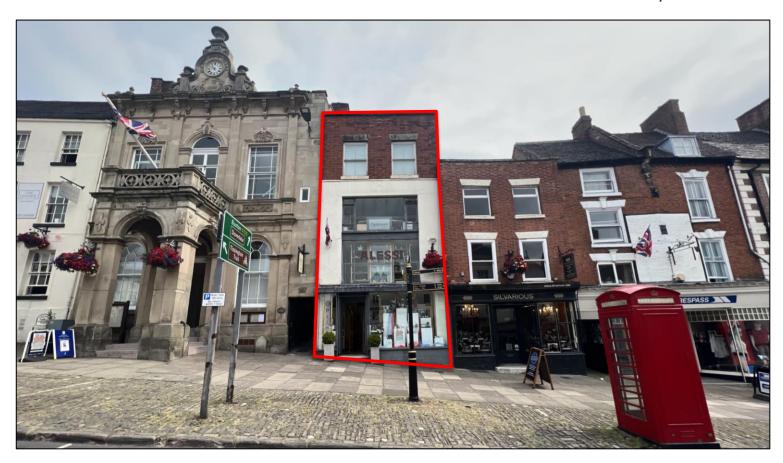

## **Prominent Town Centre Retail Premises**

18A Market Place, Ashbourne, Derbyshire DE6 1ES

#### Location

Ashbourne is a small market town situated within the Derbyshire Dales administrative region, lying on the A52 and A515 thoroughfares, approximately 13 miles to the north-west of the City of Derby and close to the county border with Staffordshire.

The town is known as the 'Gateway to the Peak District' and as such enjoys a large number of visitors, particularly during the traditional tourist months.

More specifically, the property is situated on the Market Place, a busy retail area within the centre of Ashbourne with a variety of surrounding uses including shops, restaurants and pubs and offices.

## **Description**

The property comprises a three-storey, mid terrace, retail building of traditional masonry construction with painted render lower elevations and exposed brickwork to the upper aspect, inclusive of mostly double-glazed display windows to the lower elevation and timber framed windows to the upper elevation.