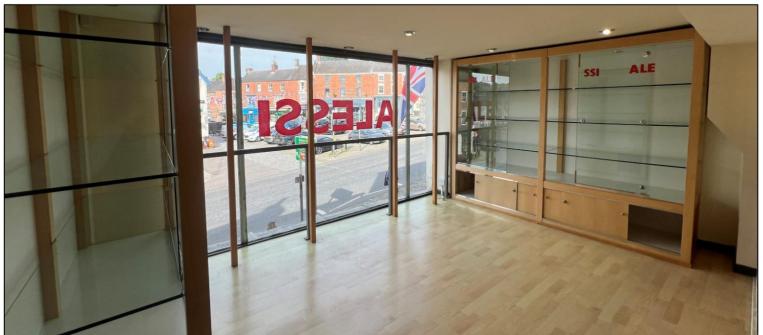

## **Description**

The property comprises a three-storey, mid terrace, retail building of traditional masonry construction with painted render lower elevations and exposed brickwork to the upper aspect, inclusive of mostly double-glazed display windows to the lower elevation and timber framed windows to the upper elevation.

The ground floor of the building provides retail accommodation with associated store and staff facilities to the rear. There are two mezzanine retail areas accessed via separate staircases leading up from the ground floor.

#### **Accommodation**

The premises comprise:-

Ground Floor:  $77.27 \text{ m}^2 / 831 \text{ sq.ft.}$ First Floor:  $33.54 \text{ m}^2 / 360 \text{ sq.ft.}$ Second Floor:  $23.80 \text{ m}^2 / 256 \text{ sq.ft.}$ Total Net Internal Area:  $134.61 \text{ m}^2 / 1,447 \text{ sq.ft.}$ 