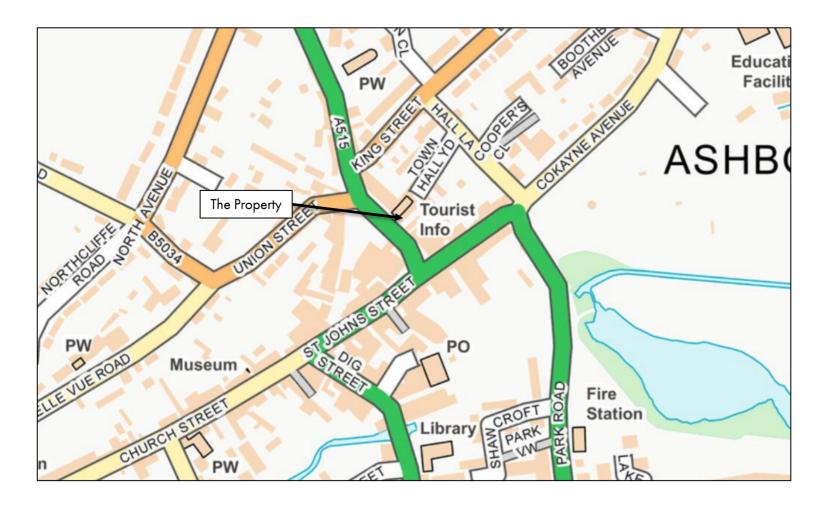

#### Location

Ashbourne is a small market town situated within the Derbyshire Dales administrative region, lying on the A52 and A515 thoroughfares, approximately 13 miles to the north-west of the City of Derby and close to the county border with Staffordshire.

The town is known as the 'Gateway to the Peak District' and as such enjoys a large number of visitors, particularly during the traditional tourist months.

More specifically, the property is situated on the Market Place, a busy retail area within the centre of Ashbourne with a variety of surrounding uses including shops, restaurants and pubs and offices.