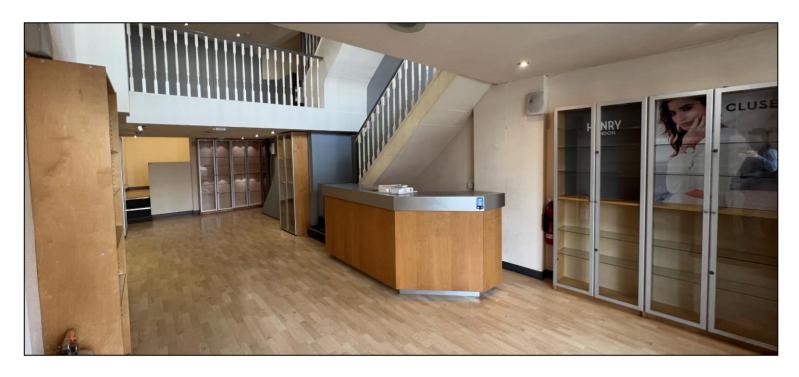

## **Description**

The property comprises a three-storey, mid terrace, retail building of traditional masonry construction with painted render lower elevations and exposed brickwork to the upper aspect, inclusive of mostly double-glazed display windows to the lower elevation and timber framed windows to the upper elevation.

The ground floor of the building provides retail accommodation with associated store and staff facilities to the rear. There are two mezzanine retail areas accessed via separate staircases leading up from the ground floor.