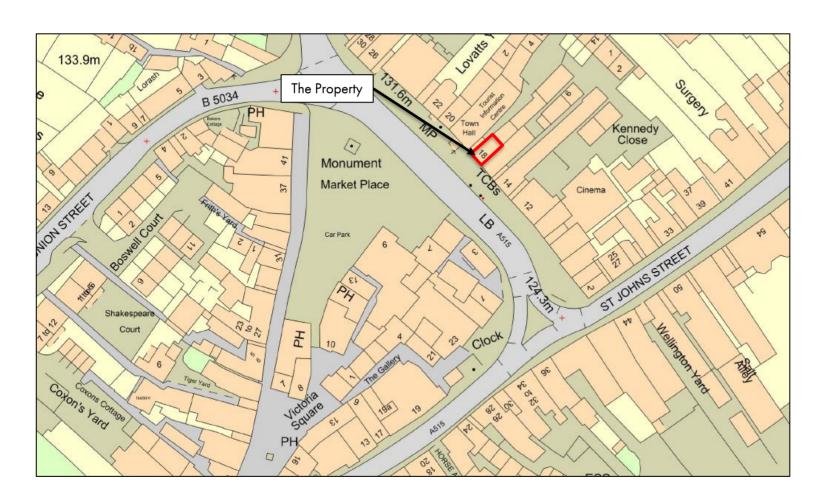

#### Location

Ashbourne is a small market town situated within the Derbyshire Dales administrative region, lying on the A52 and A515 thoroughfares, approximately 13 miles to the north-west of the City of Derby and close to the county border with Staffordshire.

The town is known as the 'Gateway to the Peak District' and as such enjoys a large number of visitors, particularly during the traditional tourist months.

More specifically, the property is situated on the Market Place, a busy retail area within the centre of Ashbourne with a variety of surrounding uses including shops, restaurants and pubs and offices.