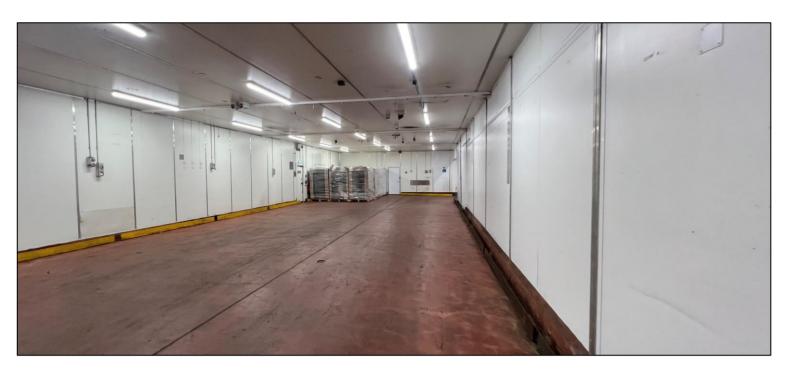

Unit 3 is positioned to the western side of the site and comprises a terraced warehouse premises which is of steel portal frame construction with profile sheet clad elevations under a pitched clad roof. The unit benefits from cold room and freezer room facilities with an eaves height of approximately 3.2m to the underside of the ceiling.

Internally, there are two areas of warehouse accommodation, one larger than the other. Both areas are consistent in that they comprise a concrete floor, strip lighting and uPVC clad walls.

Access is via a roller shutter loading door leading onto the shared yard area where the unit will benefit from its own demised parking spaces.