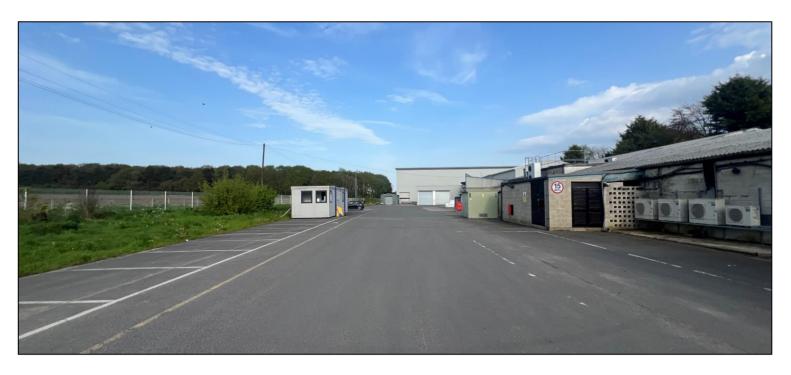

Unit 3 is positioned to the western side of the site and comprises a terraced warehouse premises which is of steel portal frame construction with profile sheet clad elevations under a pitched clad roof. The unit benefits from cold room and freezer room facilities with an eaves height of approximately 3.2m to the underside of the ceiling.

Internally, there are two areas of warehouse accommodation, one larger than the other. Both areas are consistent in that they comprise a concrete floor, strip lighting and uPVC clad walls.

Access is via a roller shutter loading door leading onto the shared yard area where the unit will benefit from its own demised parking spaces.