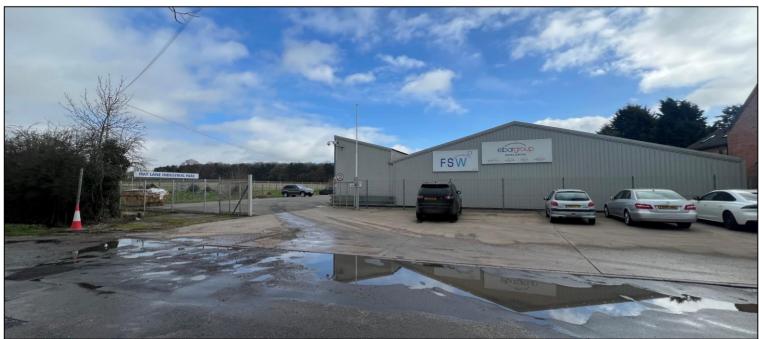

# **Description**

The property forms part of Hay Lane Industrial Estate which is a secure and self-contained estate of warehouse and manufacturing units. The units are available on an individual basis or in combination.

Unit 3 is positioned to the western side of the site and comprises a terraced warehouse premises which is of steel portal frame construction with profile sheet clad elevations under a pitched clad roof. The unit benefits from cold room and freezer room facilities with an eaves height of approximately 3.2m to the underside of the ceiling.

Internally, there are two areas of warehouse accommodation, one larger than the other. Both areas are consistent in that they comprise a concrete floor, strip lighting and uPVC clad walls.

Access is via a roller shutter loading door leading onto the shared yard area where the unit will benefit from its own demised parking spaces.