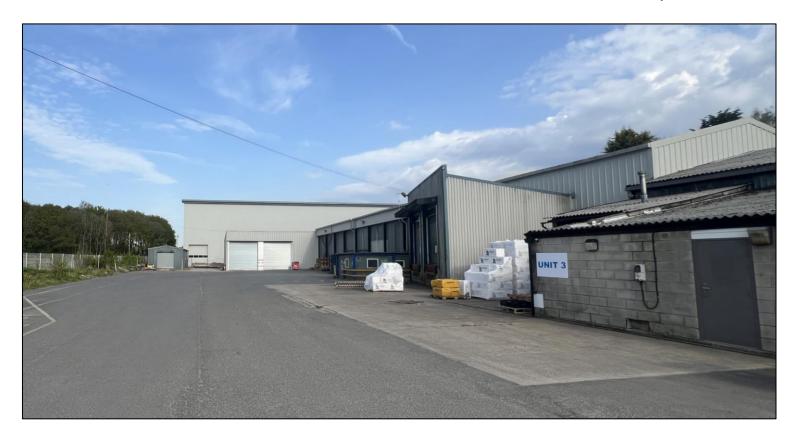

# **Description**

The property forms part of Hay Lane Industrial Estate which is a secure and self-contained estate of warehouse and manufacturing units. The units are available on an individual basis or in combination.

Unit 3 is positioned to the western side of the site and comprises a terraced warehouse premises which is of steel portal frame construction with profile sheet clad elevations under a pitched clad roof. The unit benefits from cold room and freezer room facilities with an eaves height of approximately 3.2m to the underside of the ceiling.

Internally, there are two areas of warehouse accommodation, one larger than the other. Both areas are consistent in that they comprise a concrete floor, strip lighting and uPVC clad walls.

Access is via a roller shutter loading door leading onto the shared yard area where the unit will benefit from its own demised parking spaces.