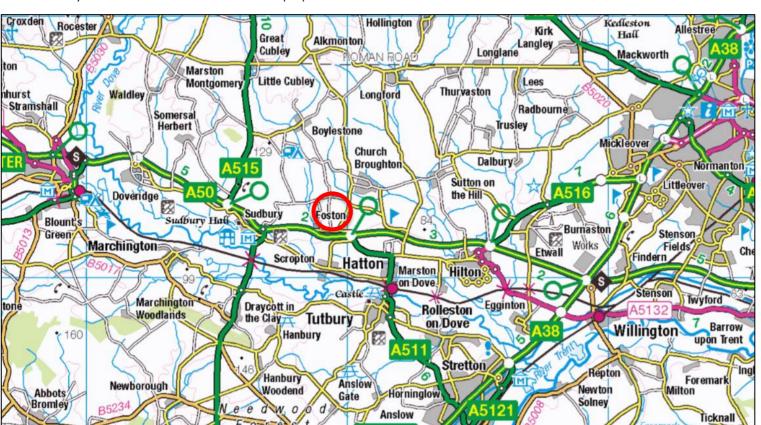

#### Location

Hay Lane Industrial Estate is located in Foston, close to the A50 dual carriageway – a major cross-country route linking the M1 and M6 motorways, intersecting with the A38.

More specifically, the industrial estate is located on Hay Lane which leads out of Foston to the south, to the rear of the ATL Midlands Depot and in close proximity to Dove Valley Park, which is a significant industrial and warehouse development.

The site is approached via Hay Lane and Uttoxeter Road from the Foston/Dove Valley Park junction of the A50 which is located approximately 0.5 miles to the east.

# **Description**

The property forms part of Hay Lane Industrial Estate which is a secure and self-contained estate of warehouse and manufacturing units. The units are available on an individual basis or in combination.