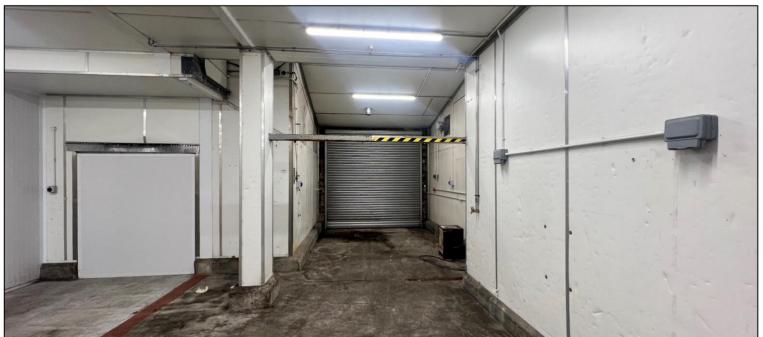

Unit 3 is positioned to the western side of the site and comprises a terraced warehouse premises which is of steel portal frame construction with profile sheet clad elevations under a pitched clad roof. The unit benefits from cold room and freezer room facilities with an eaves height of approximately 3.2m to the underside of the ceiling.

Internally, there are two areas of warehouse accommodation, one larger than the other. Both areas are consistent in that they comprise a concrete floor, strip lighting and uPVC clad walls.

Access is via a roller shutter loading door leading onto the shared yard area where the unit will benefit from its own demised parking spaces.