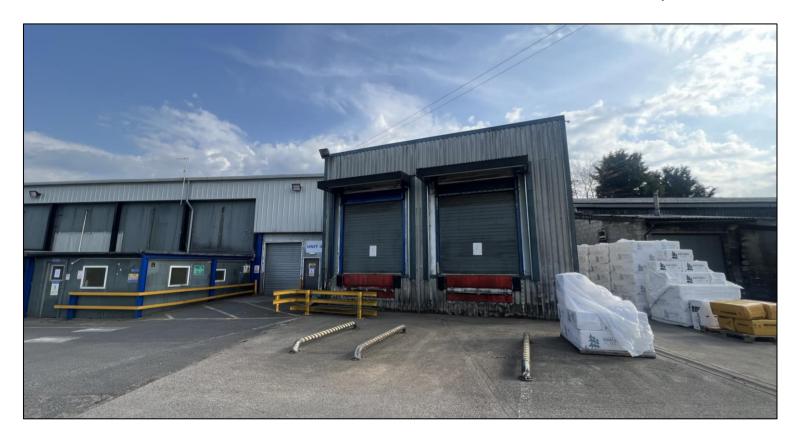

Unit 4 is positioned broadly centrally within the site and comprises a terraced warehouse premises which is of steel portal frame construction with profile sheet clad elevations under a pitched clad roof. The unit benefits from two dock level loading doors as well as a roller shutter loading door providing direct access from the shared yard area.

Internally, the warehouse space provides clear span storage accommodation that benefits from a concrete floor, high bay lighting and an eaves height of approximately 6.2m

Access is via a roller shutter loading door leading onto the shared yard area where the unit will benefit from its own demised parking spaces.