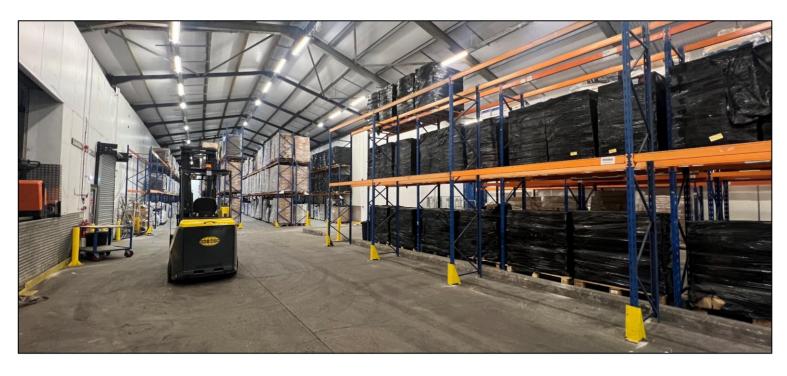

Internally, the warehouse space provides clear span storage accommodation that benefits from a concrete floor, high bay lighting and an eaves height of approximately 6.2m

Access is via a roller shutter loading door leading onto the shared yard area where the unit will benefit from its own demised parking spaces.

## **Accommodation**

The property comprises:-

Gross Internal Area: 732.11m<sup>2</sup> / 7,880sq.ft.