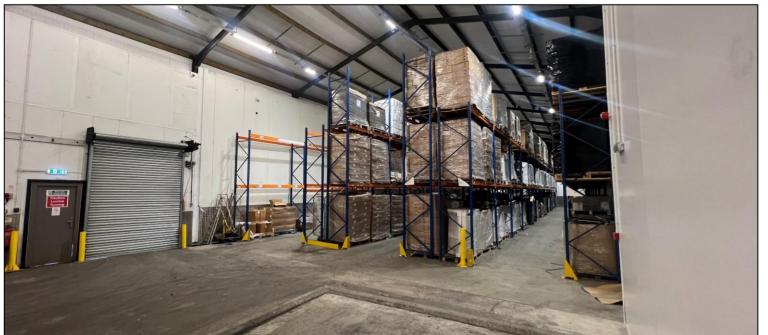

Internally, the warehouse space provides clear span storage accommodation that benefits from a concrete floor, high bay lighting and an eaves height of approximately 6.2m

Access is via a roller shutter loading door leading onto the shared yard area where the unit will benefit from its own demised parking spaces.

## **Accommodation**

The property comprises:-

Gross Internal Area: 732.11m<sup>2</sup> / 7,880sq.ft.