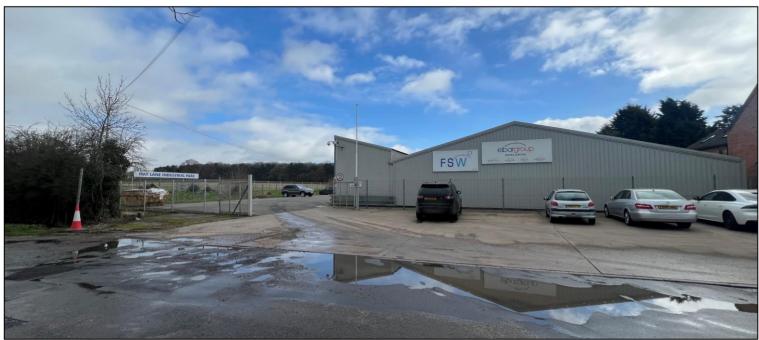

# **Description**

The property forms part of Hay Lane Industrial Estate which is a secure and self-contained estate of warehouse and manufacturing units. The units are available on an individual basis or in combination.

Unit 4 is positioned broadly centrally within the site and comprises a terraced warehouse premises which is of steel portal frame construction with profile sheet clad elevations under a pitched clad roof. The unit benefits from two dock level loading doors as well as a roller shutter loading door providing direct access from the shared yard area.