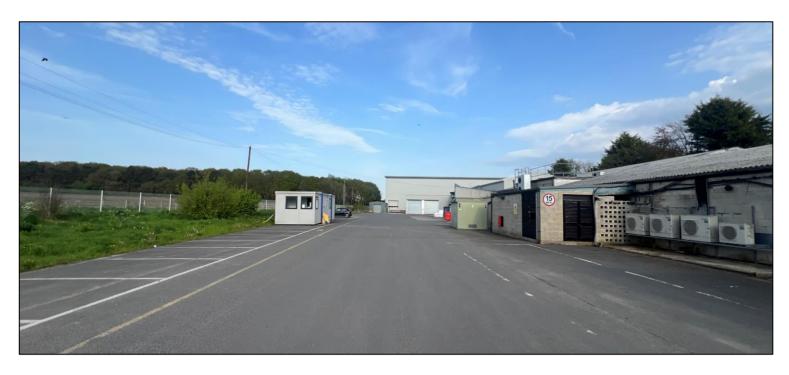

Unit 4 is positioned broadly centrally within the site and comprises a terraced warehouse premises which is of steel portal frame construction with profile sheet clad elevations under a pitched clad roof. The unit benefits from two dock level loading doors as well as a roller shutter loading door providing direct access from the shared yard area.

Internally, the warehouse space provides clear span storage accommodation that benefits from a concrete floor, high bay lighting and an eaves height of approximately 6.2m

Access is via a roller shutter loading door leading onto the shared yard area where the unit will benefit from its own demised parking spaces.