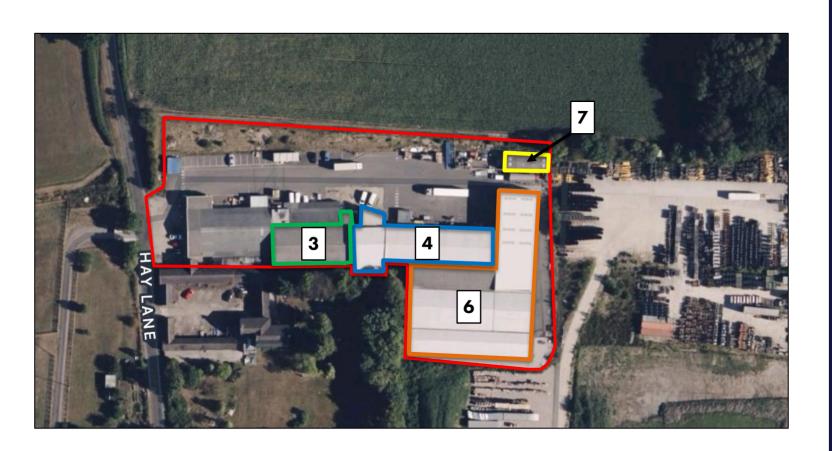

#### Location

Hay Lane Industrial Estate is located in Foston, close to the A50 dual carriageway – a major cross-country route linking the M1 and M6 motorways, intersecting with the A38.

More specifically, the industrial estate is located on Hay Lane which leads out of Foston to the south, to the rear of the ATL Midlands Depot and in close proximity to Dove Valley Park, which is a significant industrial and warehouse development.

The site is approached via Hay Lane and Uttoxeter Road from the Foston/Dove Valley Park junction of the A50 which is located approximately 0.5 miles to the east.

# **Description**

The property forms part of Hay Lane Industrial Estate which is a secure and self-contained estate of warehouse and manufacturing units. The units are available on an individual basis or in combination.