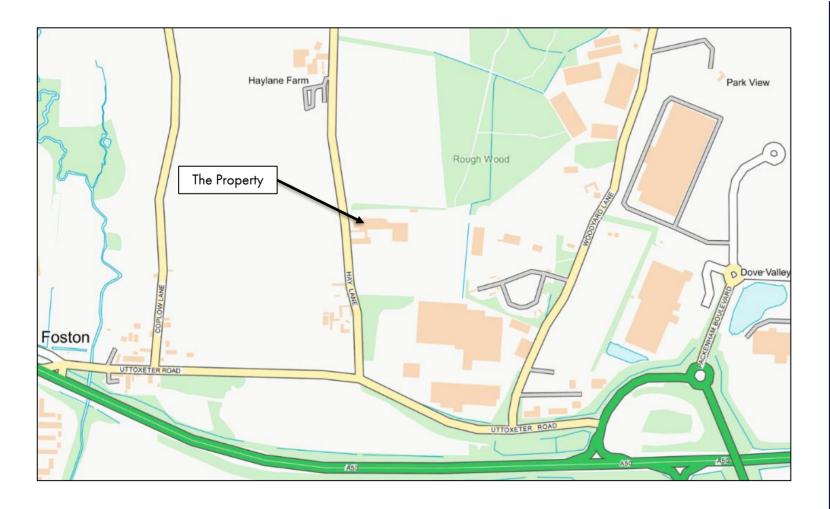

#### Location

Hay Lane Industrial Estate is located in Foston, close to the A50 dual carriageway – a major cross-country route linking the M1 and M6 motorways, intersecting with the A38.

More specifically, the industrial estate is located on Hay Lane which leads out of Foston to the south, to the rear of the ATL Midlands Depot and in close proximity to Dove Valley Park, which is a significant industrial and warehouse development.

The site is approached via Hay Lane and Uttoxeter Road from the Foston/Dove Valley Park junction of the A50 which is located approximately 0.5 miles to the east.