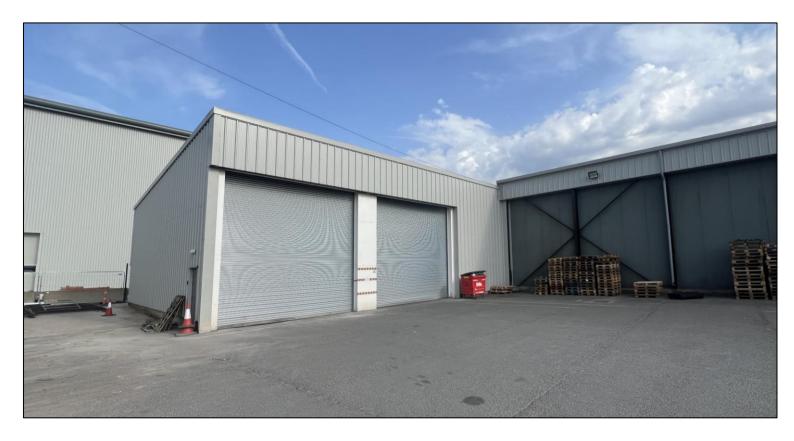

Unit 6 is positioned adjacent to the eastern boundary of the site and comprises an end of terrace warehouse premises of steel portal frame construction with profile sheet clad elevations under a pitched clad roof. The unit benefits from a loading canopy accessed off the shared yard and a minimum working height of approximately 6.5m to the underside of the eaves.

Internally, there are 4 main warehouse spaces with an additional loading canopy that provides access to the warehouse accommodation.

Access is via a roller shutter loading door from the loading canopy leading onto the shared yard area where the unit will benefit from its own demised parking spaces.