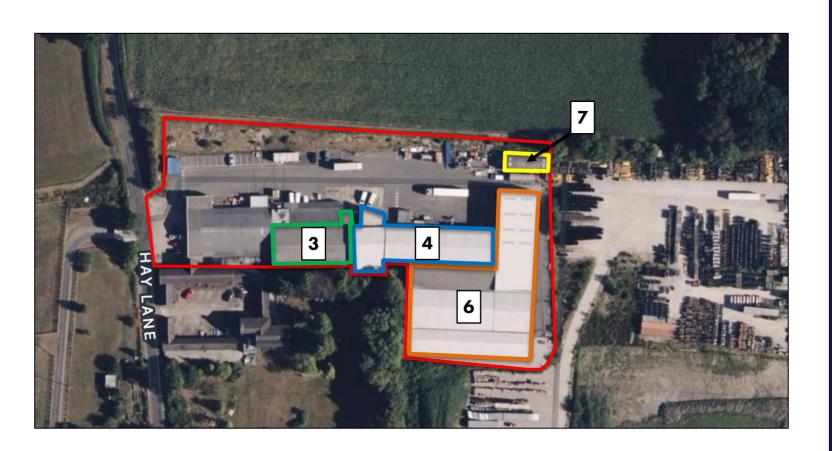

#### Location

Hay Lane Industrial Estate is located in Foston, close to the A50 dual carriageway – a major cross-country route linking the M1 and M6 motorways, intersecting with the A38.

More specifically, the industrial estate is located on Hay Lane which leads out of Foston to the south, to the rear of the ATL Midlands Depot and in close proximity to Dove Valley Park, which is a significant industrial and warehouse development.

The site is approached via Hay Lane and Uttoxeter Road from the Foston/Dove Valley Park junction of the A50 which is located approximately 0.5 miles to the east.

## **Description**

The property forms part of Hay Lane Industrial Estate which is a secure and self-contained estate of warehouse and manufacturing units. The units are available on an individual basis or in combination.