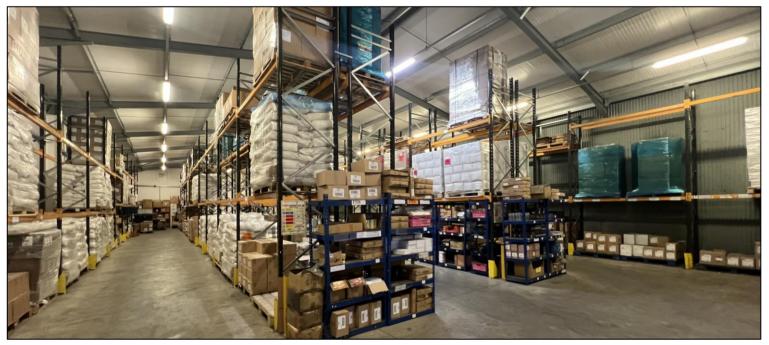

Internally, there are 4 main warehouse spaces with an additional loading canopy that provides access to the warehouse accommodation.

Access is via a roller shutter loading door from the loading canopy leading onto the shared yard area where the unit will benefit from its own demised parking spaces.

#### **Accommodation**

The property comprises:-

Warehouse: 1,554.86m² / 16,736sq.ft.
Loading Canopy: 600.82m² / 6,467sq.ft.

Total GIA: 2.155.68m² / 23,203sq.ft.