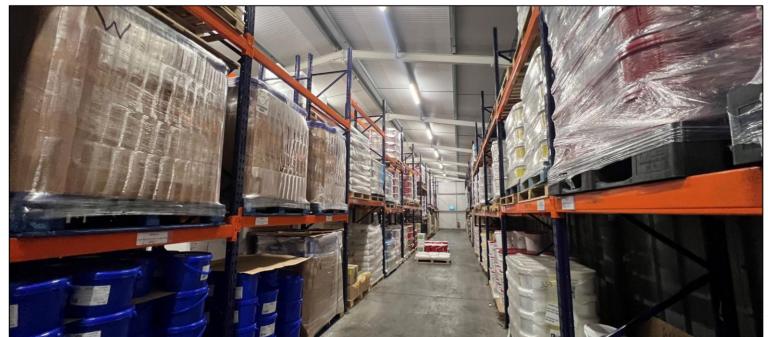

## **Description**

The property forms part of Hay Lane Industrial Estate which is a secure and self-contained estate of warehouse and manufacturing units. The units are available on an individual basis or in combination.

Unit 6 is positioned adjacent to the eastern boundary of the site and comprises an end of terrace warehouse premises of steel portal frame construction with profile sheet clad elevations under a pitched clad roof. The unit benefits from a loading canopy accessed off the shared yard and a minimum working height of approximately 6.5m to the underside of the eaves.

Internally, there are 4 main warehouse spaces with an additional loading canopy that provides access to the warehouse accommodation.

Access is via a roller shutter loading door from the loading canopy leading onto the shared yard area where the unit will benefit from its own demised parking spaces.