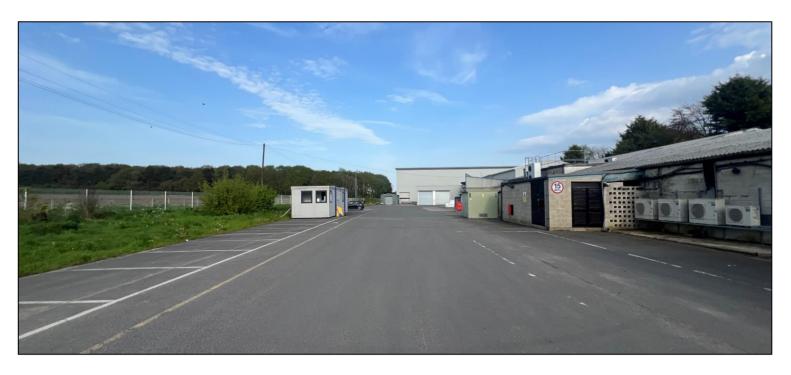

## **Description**

The property forms part of Hay Lane Industrial Estate which is a secure and self-contained estate of warehouse and manufacturing units. The units are available on an individual basis or in combination.

Unit 6 is positioned adjacent to the eastern boundary of the site and comprises an end of terrace warehouse premises of steel portal frame construction with profile sheet clad elevations under a pitched clad roof. The unit benefits from a loading canopy accessed off the shared yard and a minimum working height of approximately 6.5m to the underside of the eaves.