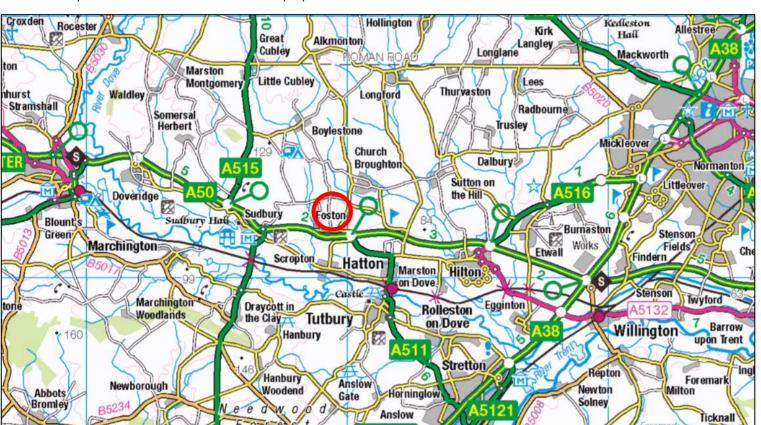

#### Location

Hay Lane Industrial Estate is located in Foston, close to the A50 dual carriageway – a major cross-country route linking the M1 and M6 motorways, intersecting with the A38.

More specifically, the industrial estate is located on Hay Lane which leads out of Foston to the south, to the rear of the ATL Midlands Depot and in close proximity to Dove Valley Park, which is a significant industrial and warehouse development.

The site is approached via Hay Lane and Uttoxeter Road from the Foston/Dove Valley Park junction of the A50 which is located approximately 0.5 miles to the east.