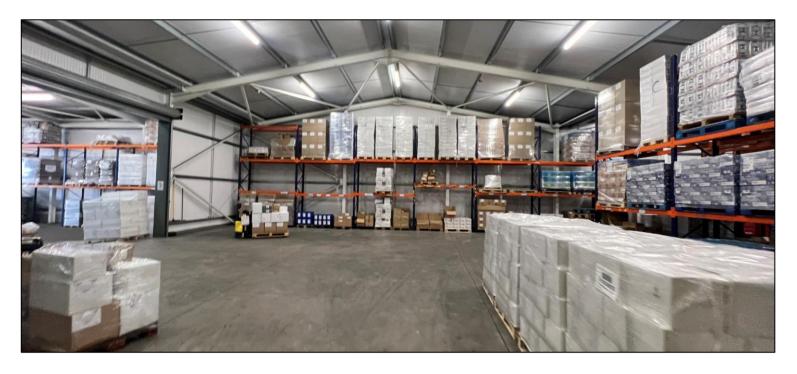

## **Description**

The property forms part of Hay Lane Industrial Estate which is a secure and self-contained estate of warehouse and manufacturing units. The units are available on an individual basis or in combination.

Unit 6 is positioned adjacent to the eastern boundary of the site and comprises an end of terrace warehouse premises of steel portal frame construction with profile sheet clad elevations under a pitched clad roof. The unit benefits from a loading canopy accessed off the shared yard and a minimum working height of approximately 6.5m to the underside of the eaves.

Internally, there are 4 main warehouse spaces with an additional loading canopy that provides access to the warehouse accommodation.

Access is via a roller shutter loading door from the loading canopy leading onto the shared yard area where the unit will benefit from its own demised parking spaces.