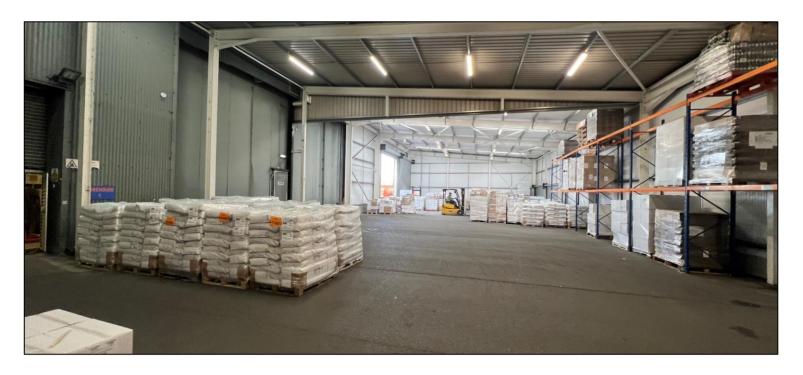

Internally, there are 4 main warehouse spaces with an additional loading canopy that provides access to the warehouse accommodation.

Access is via a roller shutter loading door from the loading canopy leading onto the shared yard area where the unit will benefit from its own demised parking spaces.

#### **Accommodation**

The property comprises:-

Warehouse: 1,554.86m² / 16,736sq.ft.
Loading Canopy: 600.82m² / 6,467sq.ft.

Total GIA: 2.155.68m² / 23,203sq.ft.