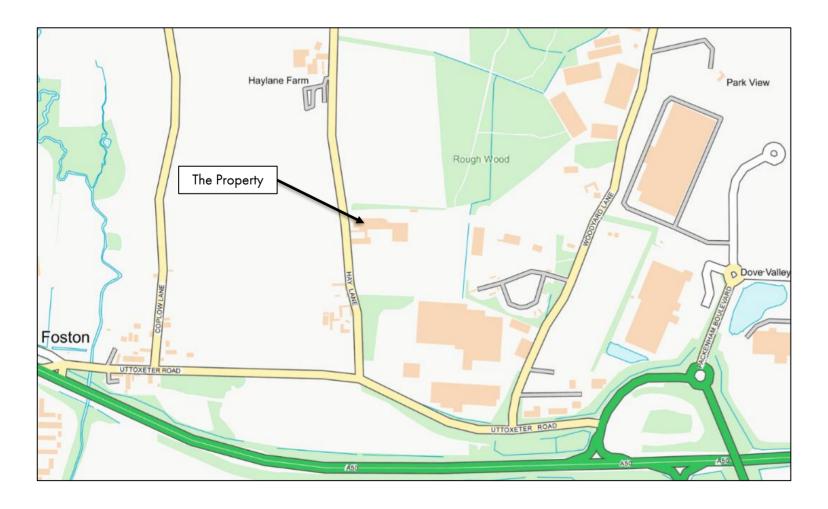

#### Location

Hay Lane Industrial Estate is located in Foston, close to the A50 dual carriageway – a major cross-country route linking the M1 and M6 motorways, intersecting with the A38.

More specifically, the industrial estate is located on Hay Lane which leads out of Foston to the south, to the rear of the ATL Midlands Depot and in close proximity to Dove Valley Park, which is a significant industrial and warehouse development.

The site is approached via Hay Lane and Uttoxeter Road from the Foston/Dove Valley Park junction of the A50 which is located approximately 0.5 miles to the east.