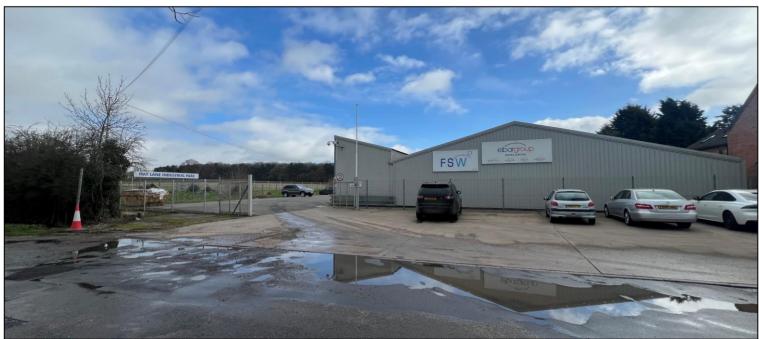

## **Description**

The property forms part of Hay Lane Industrial Estate which is a secure and self-contained estate of warehouse and manufacturing units. The units are available on an individual basis or in combination.

Unit 6 is positioned adjacent to the eastern boundary of the site and comprises an end of terrace warehouse premises of steel portal frame construction with profile sheet clad elevations under a pitched clad roof. The unit benefits from a loading canopy accessed off the shared yard and a minimum working height of approximately 6.5m to the underside of the eaves.

Internally, there are 4 main warehouse spaces with an additional loading canopy that provides access to the warehouse accommodation.

Access is via a roller shutter loading door from the loading canopy leading onto the shared yard area where the unit will benefit from its own demised parking spaces.