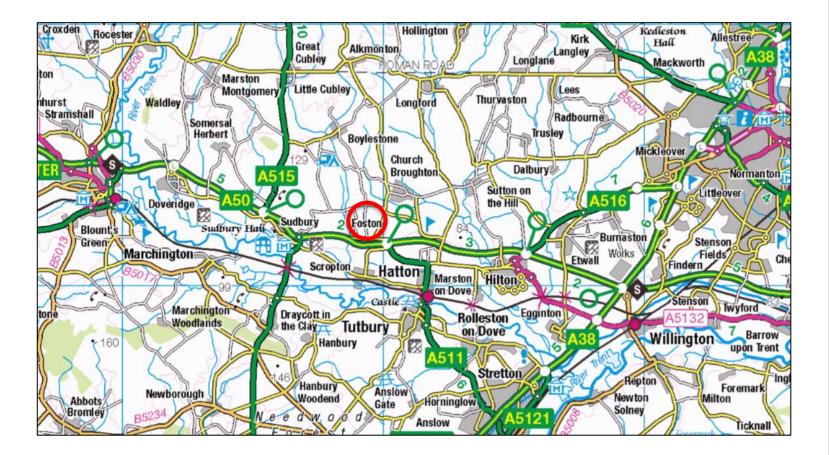

## Location

Hay Lane Industrial Estate is located in Foston, close to the A50 dual carriageway – a major cross-country route linking the M1 and M6 motorways, intersecting with the A38.

More specifically, the industrial estate is located on Hay Lane which leads out of Foston to the south, to the rear of the ATL Midlands Depot and in close proximity to Dove Valley Park, which is a significant industrial and warehouse development.

The site is approached via Hay Lane and Uttoxeter Road from the Foston/Dove Valley Park junction of the A50 which is located approximately 0.5 miles to the east.