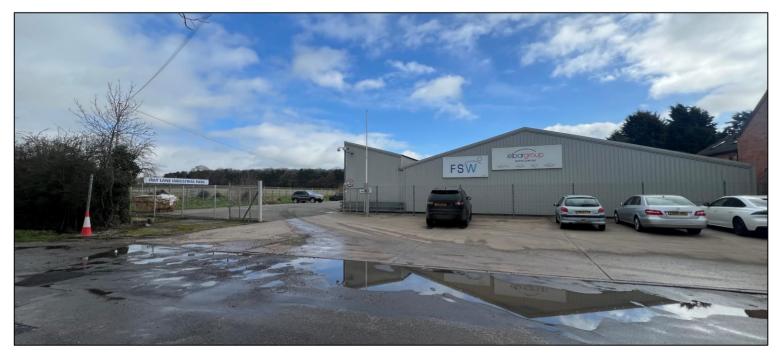

# Description

The property forms part of Hay Lane Industrial Estate which is a secure and self-contained estate of warehouse and manufacturing units. The units are available on an individual basis or in combination.

Unit 7 is positioned in the north eastern corner of the site and comprises a detached industrial unit of steel portal frame construction with profile sheet clad elevations under a pitched clad roof. The unit would suit anyone looking for a lock up storage unit on flexible terms.

Access is via a roller shutter loading door on the front elevation with pedestrian access provided via a personnel door on the side elevation.