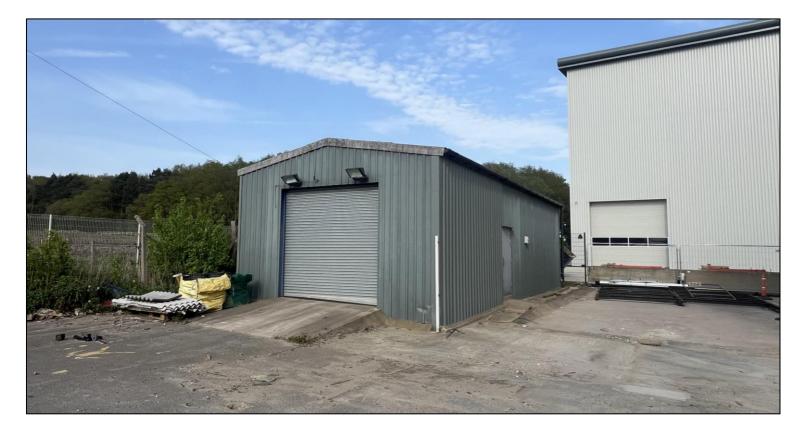

Unit 7 is positioned in the north eastern corner of the site and comprises a detached industrial unit of steel portal frame construction with profile sheet clad elevations under a pitched clad roof. The unit would suit anyone looking for a lock up storage unit on flexible terms.

Access is via a roller shutter loading door on the front elevation with pedestrian access provided via a personnel door on the side elevation.