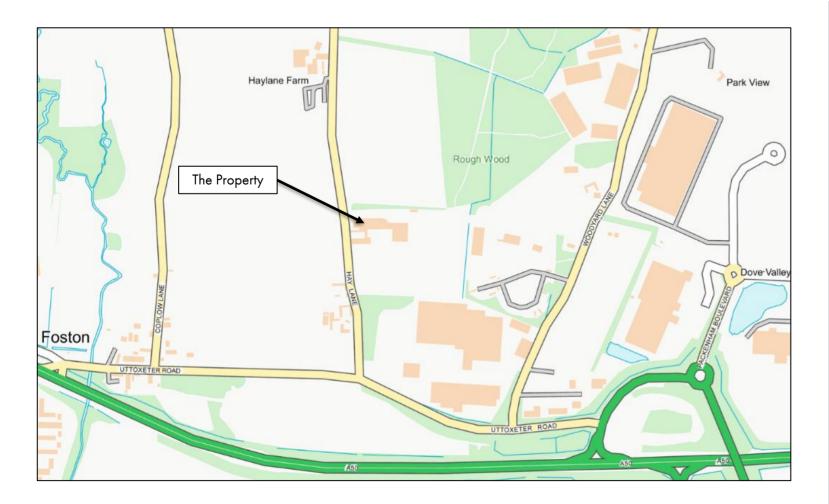

## Location

Hay Lane Industrial Estate is located in Foston, close to the A50 dual carriageway – a major cross-country route linking the M1 and M6 motorways, intersecting with the A38.

More specifically, the industrial estate is located on Hay Lane which leads out of Foston to the south, to the rear of the ATL Midlands Depot and in close proximity to Dove Valley Park, which is a significant industrial and warehouse development.

The site is approached via Hay Lane and Uttoxeter Road from the Foston/Dove Valley Park junction of the A50 which is located approximately 0.5 miles to the east.