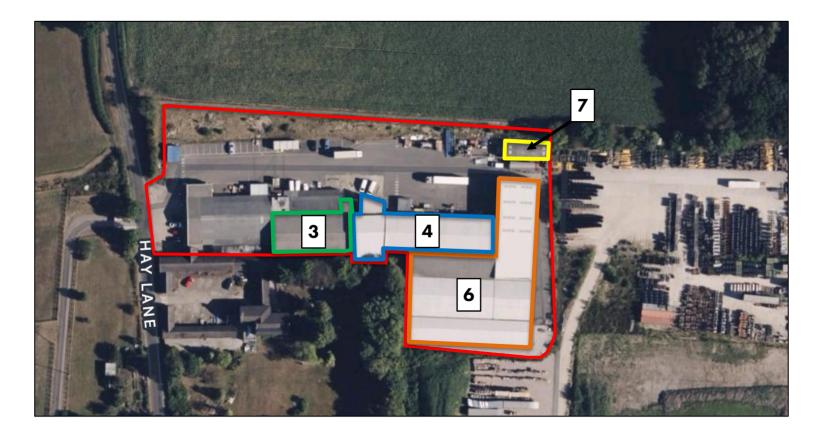

## Location

Hay Lane Industrial Estate is located in Foston, close to the A50 dual carriageway – a major cross-country route linking the M1 and M6 motorways, intersecting with the A38.

More specifically, the industrial estate is located on Hay Lane which leads out of Foston to the south, to the rear of the ATL Midlands Depot and in close proximity to Dove Valley Park, which is a significant industrial and warehouse development.

# Description

The property forms part of Hay Lane Industrial Estate which is a secure and self-contained estate of warehouse and manufacturing units. The units are available on an individual basis or in combination.

Unit 7 is positioned in the north eastern corner of the site and comprises a detached industrial unit of steel portal frame construction with profile sheet clad elevations under a pitched clad roof. The unit would suit anyone looking for a lock up storage unit on flexible terms.