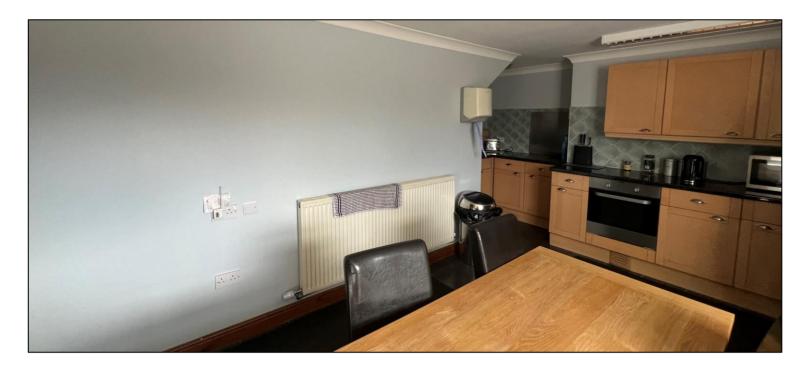

#### Description

The provides office accommodation located within a converted farmhouse of brick block construction with double glazed uPVC framed windows and doors surmounted by a pitched tiled roof.

Internally, the accommodation is split over two floors with staff welfare facilities including WC and kitchen located at ground floor level.

In terms of specification, the space benefits from carpet floor coverings, painted plaster walls and ceilings inclusive of strip lighting.

Externally, the office accommodation will be allocated a total of 8 car parking spaces per floor.