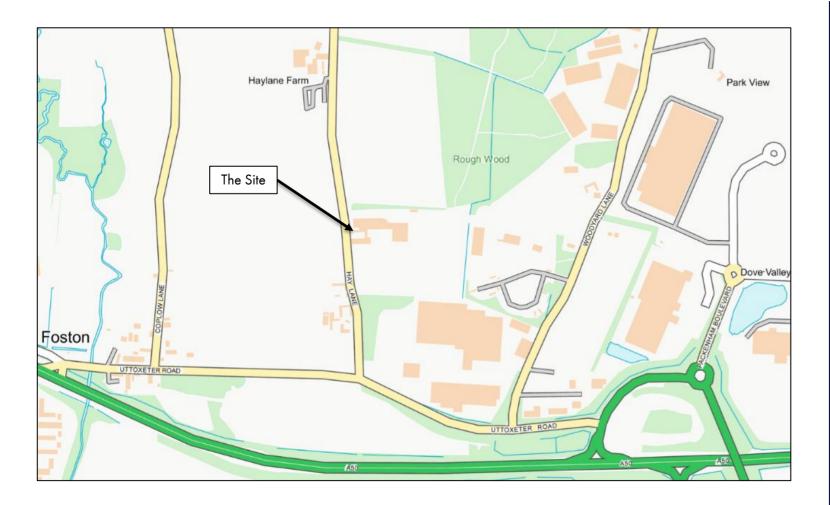

#### Location

The property is located in Foston, close to the A50 dual carriageway – a major cross-country route linking the M1 and M6 motorways, intersecting with the A38.

More specifically, the office is located at the entrance to Hay Lane Industrial Estate on Hay Lane which leads out of Foston to the south, to the rear of the ATL Midlands Depot and in close proximity to Dove Valley Park, which is a significant industrial and warehouse development.

The site is approached via Hay Lane and Uttoxeter Road from the Foston/Dove Valley Park junction of the A50 which is located approximately 0.5 miles to the east.