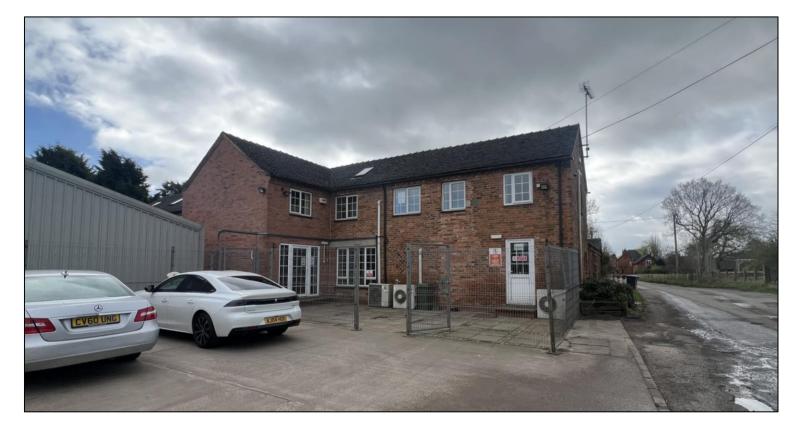

# Well Located Office Accommodation

Hay Lane Offices, Hay Lane, Foston, Derbyshire DE65 5PJ

#### Description

The provides office accommodation located within a converted farmhouse of brick block construction with double glazed uPVC framed windows and doors surmounted by a pitched tiled roof.

Internally, the accommodation is split over two floors with staff welfare facilities including WC and kitchen located at ground floor level.

In terms of specification, the space benefits from carpet floor coverings, painted plaster walls and ceilings inclusive of strip lighting.

Externally, the office accommodation will be allocated a total of 8 car parking spaces per floor.