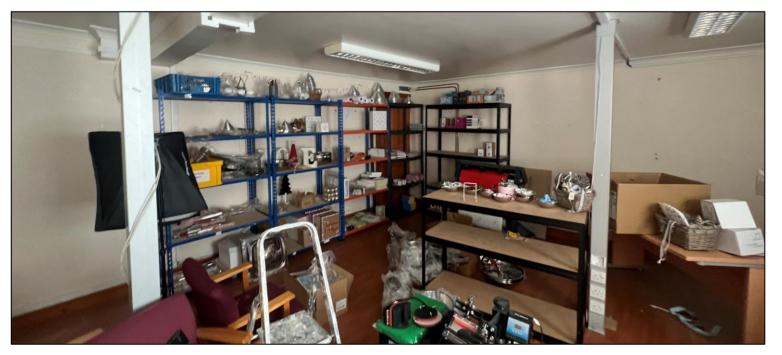

#### Description

The provides office accommodation located within a converted farmhouse of brick block construction with double glazed uPVC framed windows and doors surmounted by a pitched tiled roof.

Internally, the accommodation is split over two floors with staff welfare facilities including WC and kitchen located at ground floor level.

In terms of specification, the space benefits from carpet floor coverings, painted plaster walls and ceilings inclusive of strip lighting.

Externally, the office accommodation will be allocated a total of 8 car parking spaces per floor.