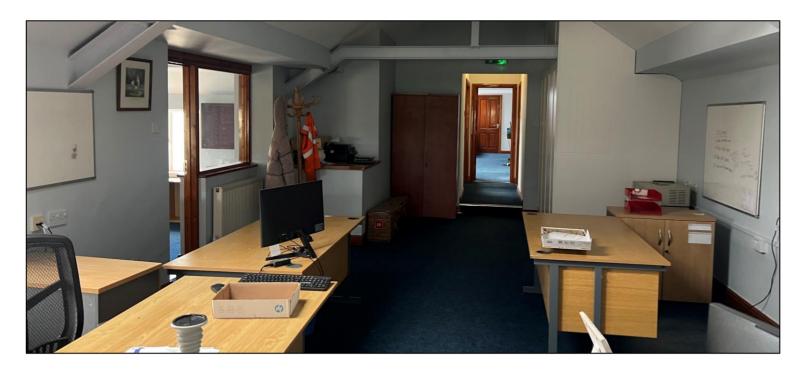

#### Description

The provides office accommodation located within a converted farmhouse of brick block construction with double glazed uPVC framed windows and doors surmounted by a pitched tiled roof.

Internally, the accommodation is split over two floors with staff welfare facilities including WC and kitchen located at ground floor level.

In terms of specification, the space benefits from carpet floor coverings, painted plaster walls and ceilings inclusive of strip lighting.

Externally, the office accommodation will be allocated a total of 8 car parking spaces per floor.