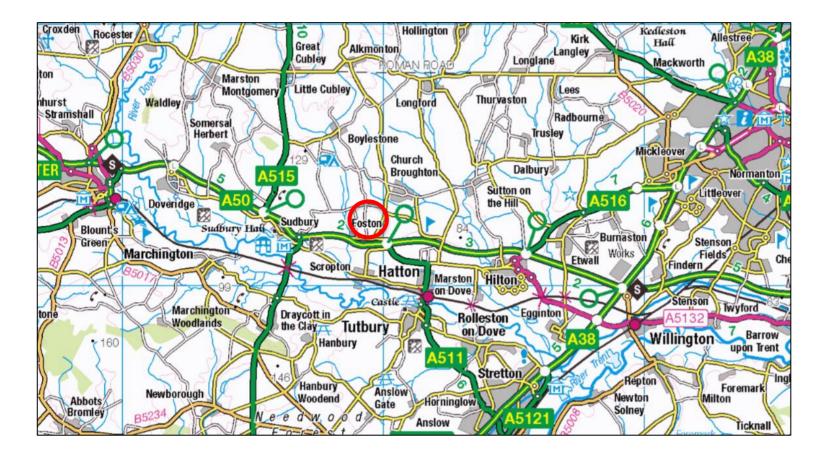

#### Location

The property is located in Foston, close to the A50 dual carriageway – a major cross-country route linking the M1 and M6 motorways, intersecting with the A38.

More specifically, the office is located at the entrance to Hay Lane Industrial Estate on Hay Lane which leads out of Foston to the south, to the rear of the ATL Midlands Depot and in close proximity to Dove Valley Park, which is a significant industrial and warehouse development.

The site is approached via Hay Lane and Uttoxeter Road from the Foston/Dove Valley Park junction of the A50 which is located approximately 0.5 miles to the east.