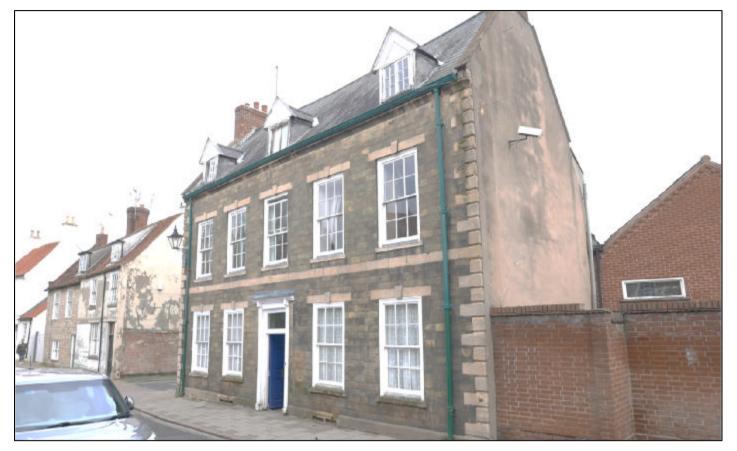

# 

Castlegate House, 49 Castlegate, Grantham NG31 6SN

# Description

The subject comprises a Grade II Listed fifteen bedroom residential care home of traditional masonry construction with exposed stone, brick and render elevations, surmounted by a pitched tile roof. To the rear of the property there is a more modern two storey section which runs parallel with Middlemore Yard.