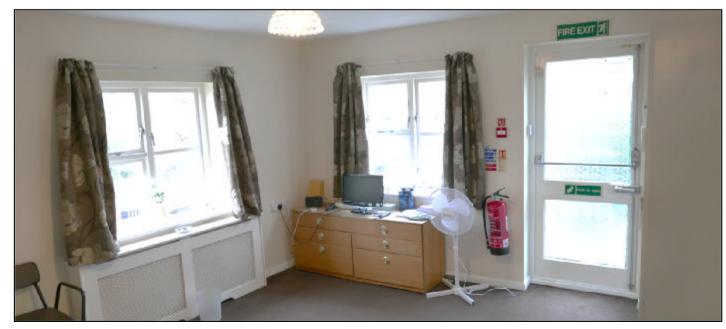

# Description

The subject comprises a Grade II Listed fifteen bedroom residential care home of traditional masonry construction with exposed stone, brick and render elevations, surmounted by a pitched tile roof. To the rear of the property there is a more modern two storey section which runs parallel with Middlemore Yard.

Internally, the ground floor level consists of an entrance hallway, two lounge areas, an office, kitchen, dining room and five bedrooms together with associated communal bathroom, shower and w/c facilities.