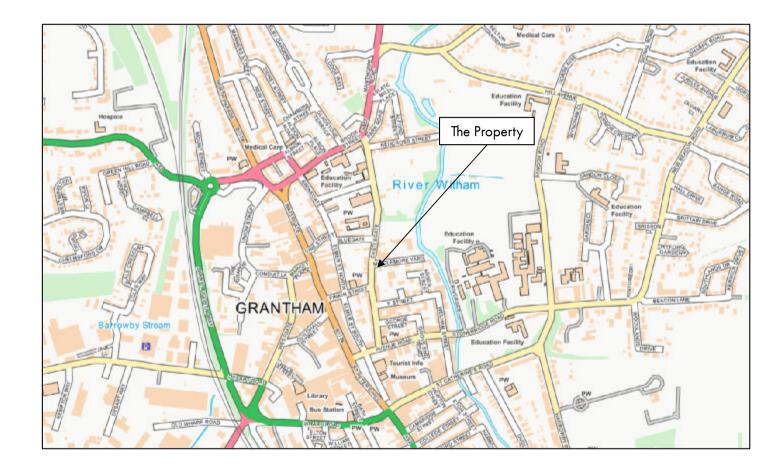

### Location

The subject property is located within Grantham, an attractive market town situated within the South Kesteven district of Lincolnshire, approximately 24 miles to the east of Nottingham, 25 miles to the south of Lincoln and 30 miles to the north west of Peterborough.

More specifically, the property is located on the corner of Castlegate and Middlemore Yard, on the eastern edge of Grantham's town centre.