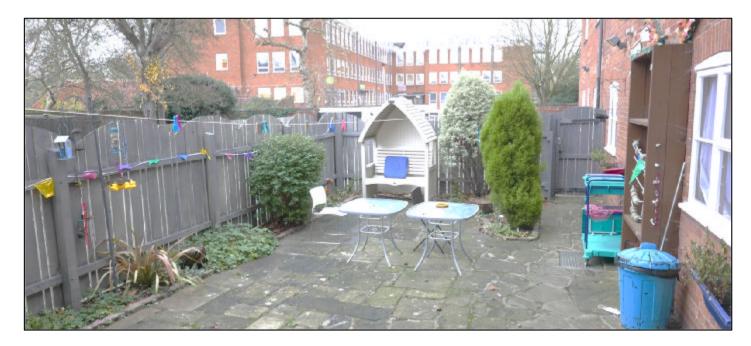

Externally, to the rear of the property and adjacent to Middlemore Yard, there is an enclosed garden area and offstreet parking provisions for approximately 4 vehicles.