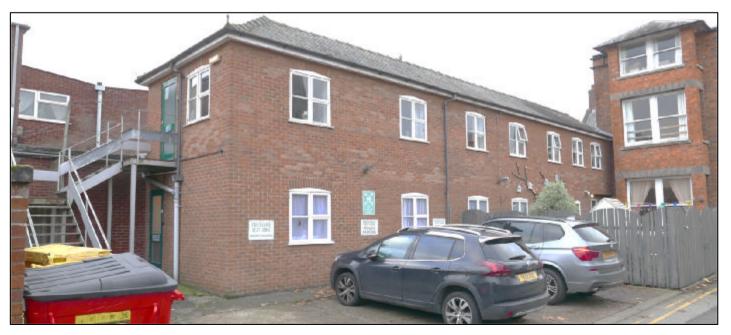

# Description

The subject comprises a Grade II Listed fifteen bedroom residential care home of traditional masonry construction with exposed stone, brick and render elevations, surmounted by a pitched tile roof. To the rear of the property there is a more modern two storey section which runs parallel with Middlemore Yard.

Externally, to the rear of the property and adjacent to Middlemore Yard, there is an enclosed garden area and offstreet parking provisions for approximately 4 vehicles.