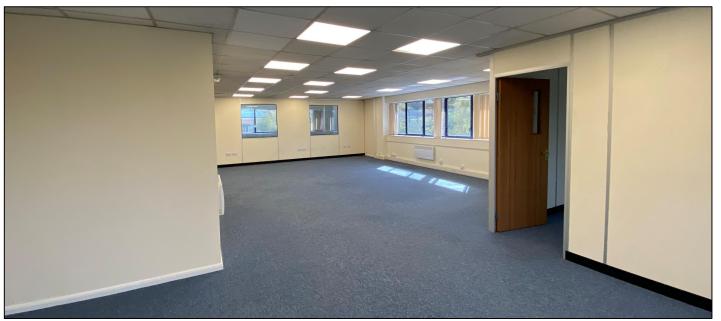

# **Description**

Chatsworth House is arranged over two storeys to provide business centre accommodation.

Suites 1 & 2 provide privately accessed, self-contained first floor office accommodation with dedicated toilet and tea making facilities.

The suite is finished to a good standard and comprises painted plastered walls, carpet floor tiles, suspended ceilings with inset LED lighting, electric panel heaters and perimeter IT cabling points.

Externally, there are ample parking provisions available on a pro-rata basis either within the secure under croft parking area beneath Chatsworth House or surface parking within the estate's demise.