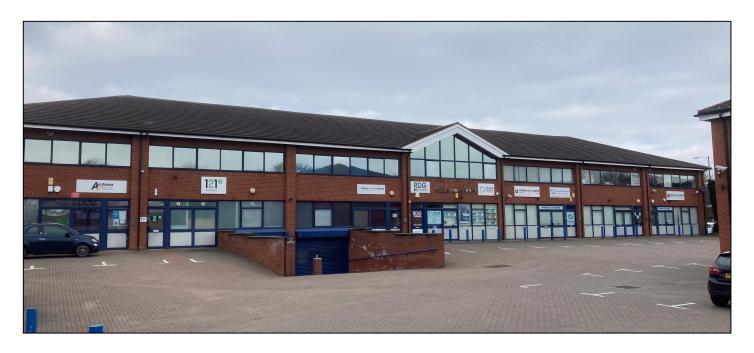

#### Location

The Prime Business Centre is a modern office development located some 4 miles to the east of Derby City Centre, just off Aspen Drive and close to the A511 (Raynesway).

The area is well connected with the A52 and A6 nearby which provide links with junctions 25 and 24 of the M1 Motorway.

# **Description**

Chatsworth House is arranged over two storeys to provide business centre accommodation.

Suites 1 & 2 provide privately accessed, self-contained first floor office accommodation with dedicated toilet and tea making facilities.