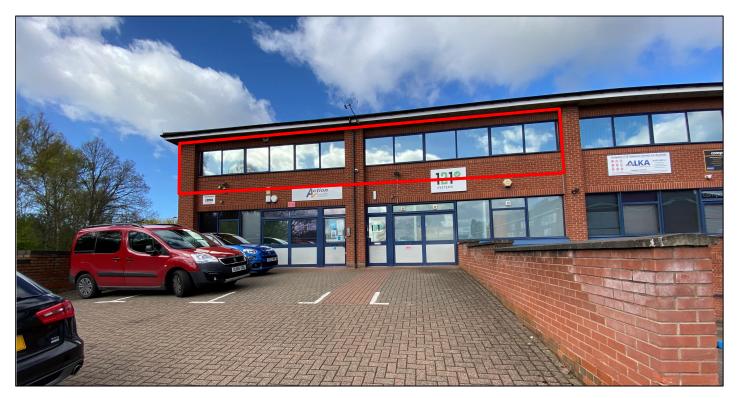

#### Location

The Prime Business Centre is a modern office development located some 4 miles to the east of Derby City Centre, just off Aspen Drive and close to the A511 (Raynesway).

The area is well connected with the A52 and A6 nearby which provide links with junctions 25 and 24 of the M1 Motorway.

# **Description**

Chatsworth House is arranged over two storeys to provide business centre accommodation.

Suites 1 & 2 provide privately accessed, self-contained first floor office accommodation with dedicated toilet and tea making facilities.