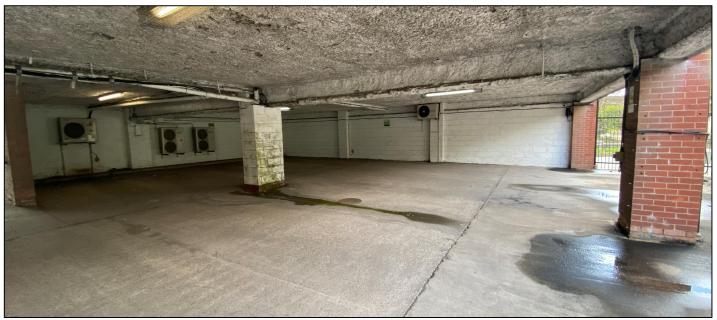

The suite is finished to a good standard and comprises painted plastered walls, carpet floor tiles, suspended ceilings with inset LED lighting, electric panel heaters and perimeter IT cabling points.

Externally, there are ample parking provisions available on a pro-rata basis either within the secure under croft parking area beneath Chatsworth House or surface parking within the estate's demise.