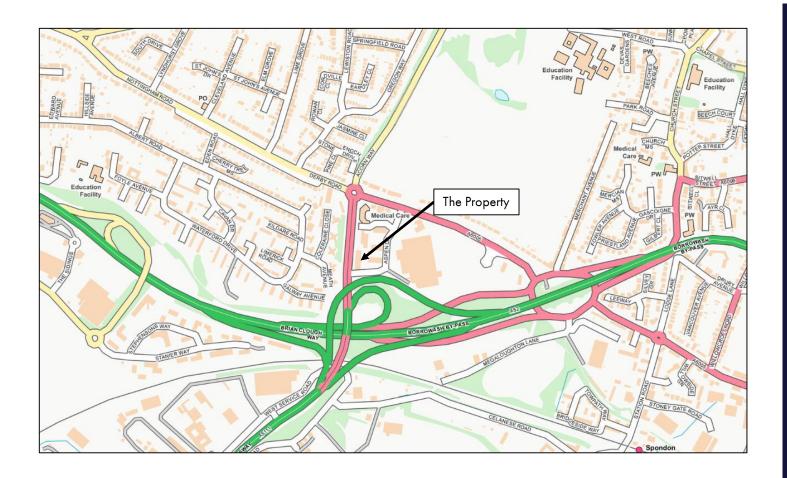

#### Location

The Prime Business Centre is a modern office development located some 4 miles to the east of Derby City Centre, just off Aspen Drive and close to the A511 (Raynesway).

The area is well connected with the A52 and A6 nearby which provide links with junctions 25 and 24 of the M1 Motorway.