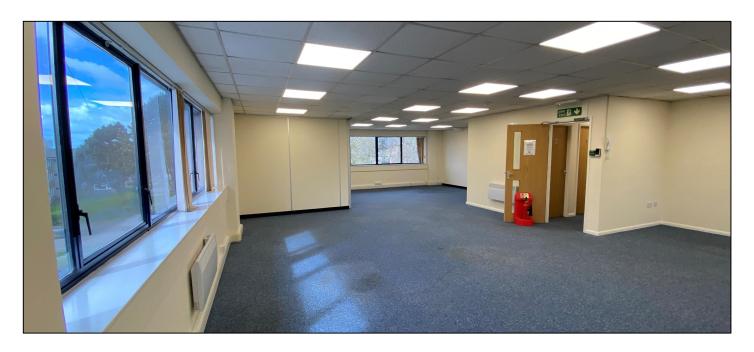

# **Description**

Chatsworth House is arranged over two storeys to provide business centre accommodation.

Suites 1 & 2 provide privately accessed, self-contained first floor office accommodation with dedicated toilet and tea making facilities.

The suite is finished to a good standard and comprises painted plastered walls, carpet floor tiles, suspended ceilings with inset LED lighting, electric panel heaters and perimeter IT cabling points.

Externally, there are ample parking provisions available on a pro-rata basis either within the secure under croft parking area beneath Chatsworth House or surface parking within the estate's demise.