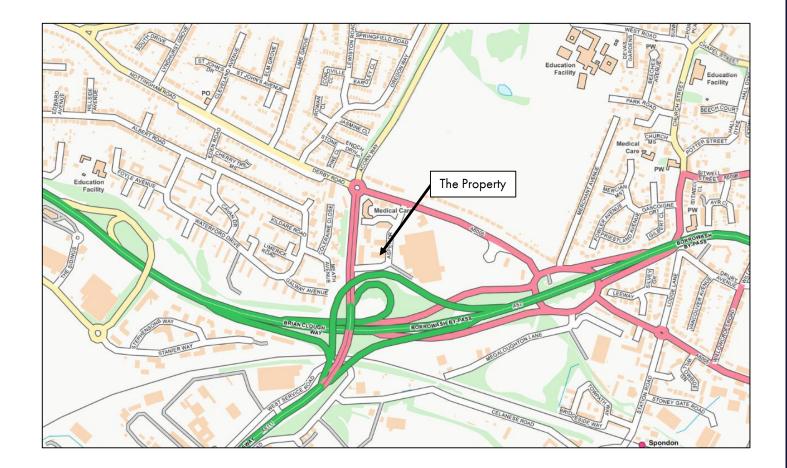

## Location

The Prime Business Centre is a modern office development located some 4 miles to the east of Derby City Centre, just off Aspen Drive and close to the A511(Raynesway).

The area is well connected with the A52 and A6 nearby which provide links with junctions 25 and 24 of the M1 Motorway.