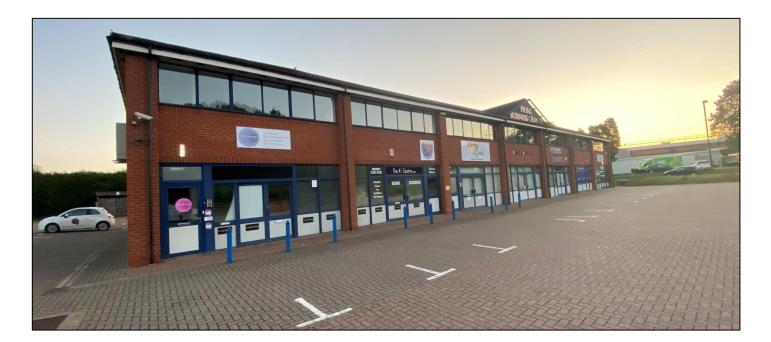

## Location

The Prime Business Centre is a modern office development located some 4 miles to the east of Derby City Centre, just off Aspen Drive and close to the A511(Raynesway).

The area is well connected with the A52 and A6 nearby which provide links with junctions 25 and 24 of the M1 Motorway.

## Description

Kedleston House is arranged over two-storeys to provide business centre accommodation.

Suite 13 provides a self-contained ground floor office accommodation which comprises a large open plan office area with cellular rooms to the front and rear.