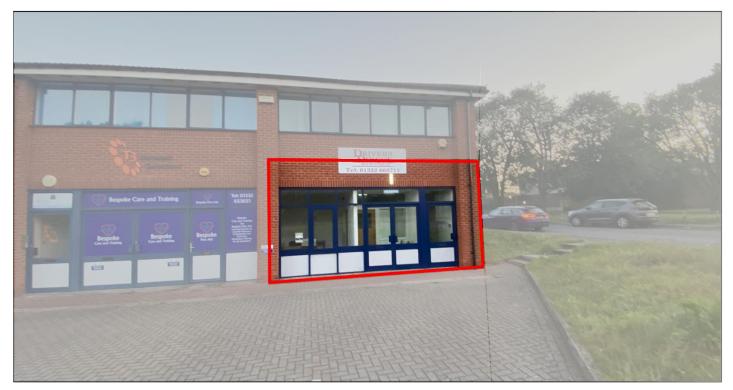

## Flexible Office Accommodation

Suite 13 (GF), Kedleston House, Prime Business Centre, Aspen Drive, Raynesway, Derby DE21 7SS

## Location

The Prime Business Centre is a modern office development located some 4 miles to the east of Derby City Centre, just off Aspen Drive and close to the A511(Raynesway).

The area is well connected with the A52 and A6 nearby which provide links with junctions 25 and 24 of the M1 Motorway.

## Description

Kedleston House is arranged over two-storeys to provide business centre accommodation.

Suite 13 provides a self-contained ground floor office accommodation which comprises a large open plan office area with cellular rooms to the front and rear.