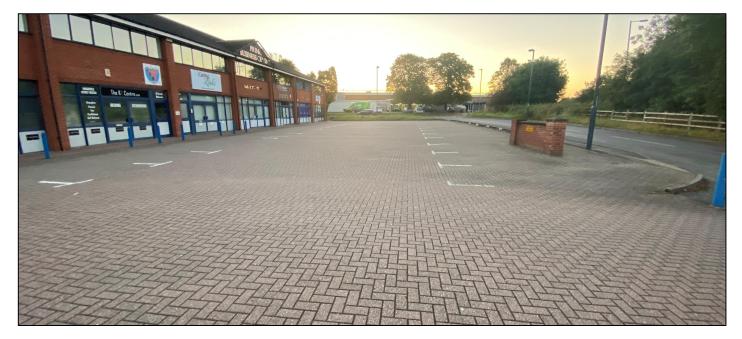

Externally, there are ample surface parking provisions available on a pro-rata basis within the estate's demise.