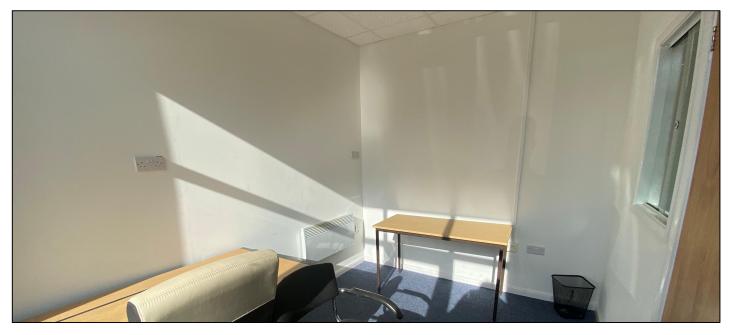

## Description

Kedleston House is arranged over two-storeys to provide business centre accommodation.

Suite 13 provides a self-contained ground floor office accommodation which comprises a large open plan office area with cellular rooms to the front and rear.

The suite will be redecorated and refurbished prior to occupation with the specification consisting of painted plastered walls, carpet floor tiles, suspended ceilings and electric panel heaters and perimeter IT cabling points.