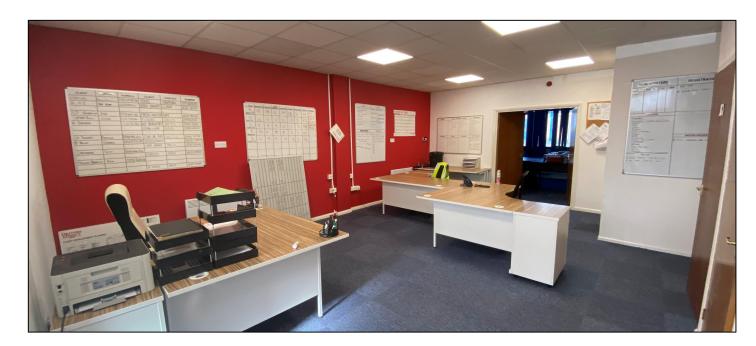

## Description

Kedleston House is arranged over two-storeys to provide business centre accommodation.

Suite 13 provides a self-contained ground floor office accommodation which comprises a large open plan office area with cellular rooms to the front and rear.

The suite will be redecorated and refurbished prior to occupation with the specification consisting of painted plastered walls, carpet floor tiles, suspended ceilings and electric panel heaters and perimeter IT cabling points.