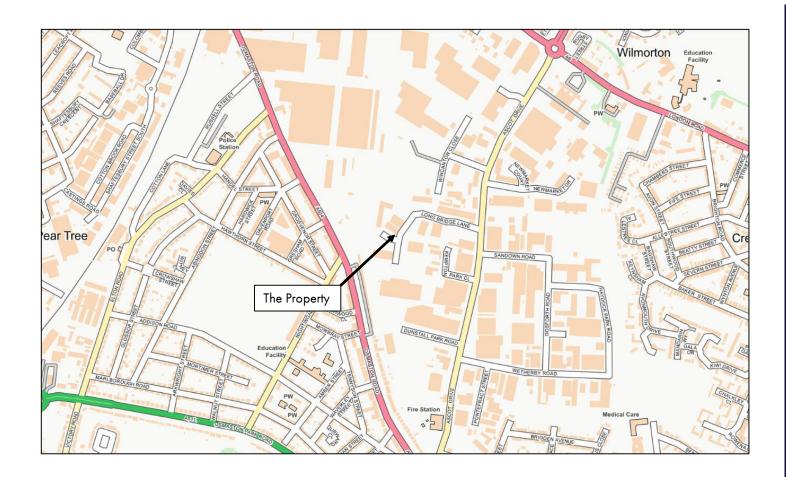

#### Location

Ascot Business Park is an established business location, comprising a range of modern workshop/warehouse buildings, all constructed to a high standard and specification.

Longbridge Lane is accessed directly from Ascot Drive, being the main arterial route through Osmaston Park Industrial Estate which connects with the A6 and Pride Park to the North and the A514 Osmaston Road to the South.