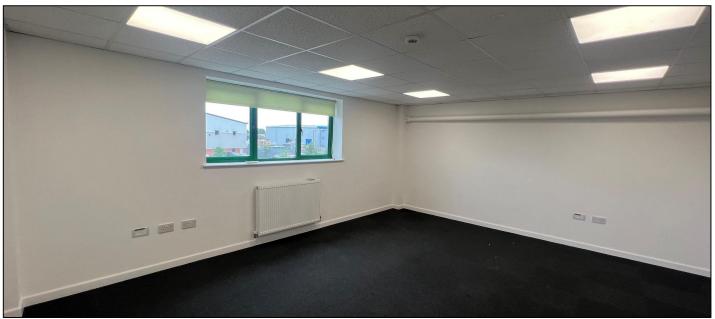

# **Description**

The premises comprise a modern semi-detached steel portal frame business unit with facing brick/block cavity walls to the lower elevations and profiled steel cladding to the upper elevations with powder coated aluminium double-glazed window units and a pitched sheet roof.

Internally, the property provides workshop storage, together with two storey office accommodation which is configured in a range of both cellular and open plan offices with the requisite welfare facilities located on each floor.