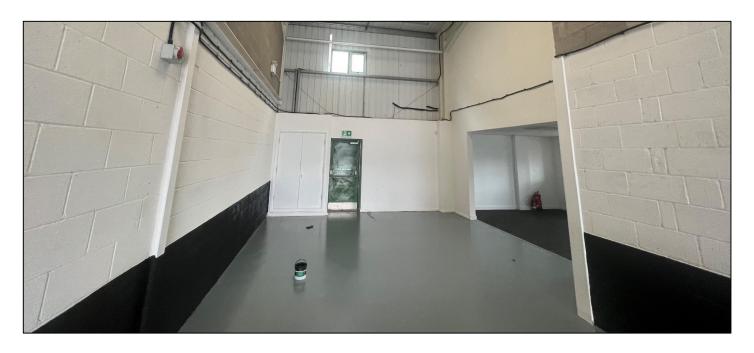

Internally, the property provides workshop storage, together with two storey office accommodation which is configured in a range of both cellular and open plan offices with the requisite welfare facilities located on each floor.

The workshop benefits from a mechanical loading door to the front elevation and an eaves height of approximately 4.75m.

Externally, the property has access either from the front elevation or on the newly formed side entrance.