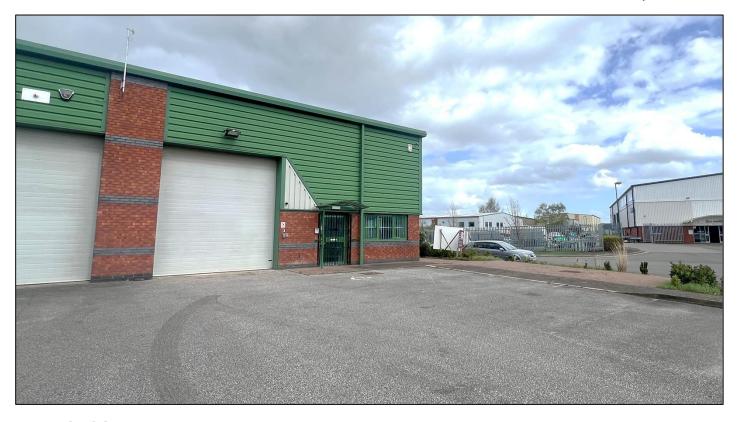

# **Modern Business Unit**

Unit 36 Longbridge Lane, Ascot Business Park, Derby DE24 8UJ

# **Description**

The premises comprise a modern semi-detached steel portal frame business unit with facing brick/block cavity walls to the lower elevations and profiled steel cladding to the upper elevations with powder coated aluminium double-glazed window units and a pitched sheet roof.

The workshop benefits from a mechanical loading door to the front elevation and an eaves height of approximately 4.75m.

Externally, the property has access either from the front elevation or on the newly formed side entrance.

Parking provisions are located to the front with the ability to accommodate 8 vehicles if double parked, together with ample loading space.