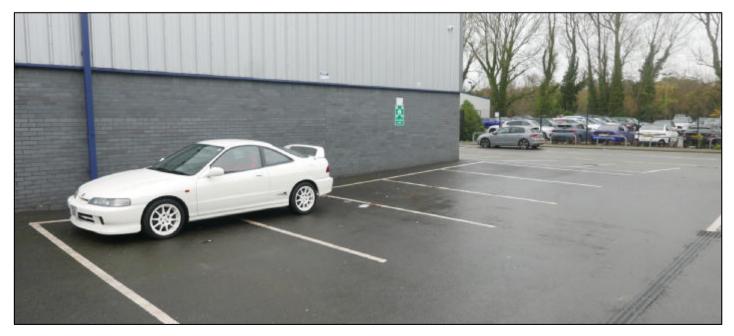

## Description

The property comprises a semi-detached industrial unit constructed to a high specification with brick/block lower elevations and insulated cladding to the upper elevations and roof.

Internally, the property provides open plan industrial accommodation with a minimum working height of approximately 6.3m (to the underside of the eaves haunch), benefiting from a concrete floor, blockwork walls, tracked overhead loading doors measuring circa 4.0m (width) by 5.4m (height) and 20% translucent rooflights.

Externally, to the front and side of the building, there is loading space together with demarcated parking provisions for 12 vehicles.