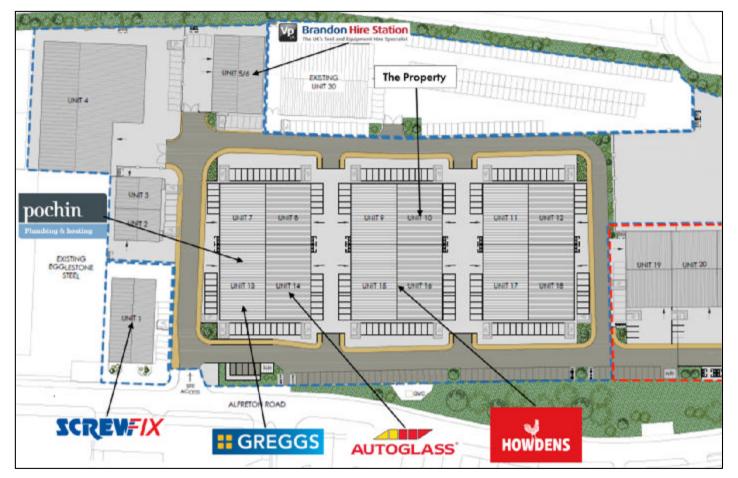

## **Indicative Site Plan**

The property is positioned within an established trade/business/industrial location with nearby occupiers including Screwfix, Autoglass, Howdens, Brandon Hire Station, Toolstation, Jewsons, City Electrical Factors, Andrew Page, Plumbase and Greggs.