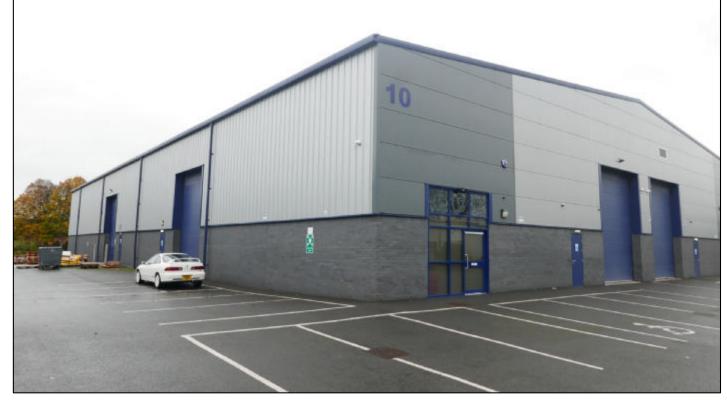

## Well Located Modern Industrial Unit

Unit 10 Eagle Park Alfreton Road, Derby DE21 4AE

## Leasehold: £40,800 per annum exclusive

- Total Gross Internal Area of 421.76 m<sup>2</sup> / 4,540 sq.ft.
- 6.3m eaves height.
- Tracked overhead loading doors measuring c. 4.0m (width) by 5.4m (height).
- Established trade counter/warehouse/industrial location.
- Prominently positioned on a key arterial route.
- Front and side loading with demarcated parking provisions for 12 vehicles.

## Description

The property comprises a semi-detached industrial unit constructed to a high specification with brick/block lower elevations and insulated cladding to the upper elevations and roof.

Internally, the property provides open plan industrial accommodation with a minimum working height of approximately 6.3m (to the underside of the eaves haunch), benefiting from a concrete floor, blockwork walls, tracked overhead loading doors measuring circa 4.0m (width) by 5.4m (height) and 20% translucent rooflights.

Externally, to the front and side of the building, there is loading space together with demarcated parking provisions for 12 vehicles.