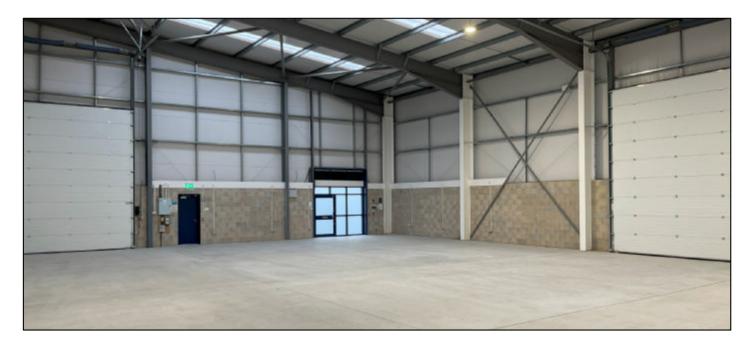

## Description

The property comprises a semi-detached industrial unit constructed to a high specification with brick/block lower elevations and insulated cladding to the upper elevations and roof.

Internally, the property provides open plan industrial accommodation with a minimum working height of approximately 6.3m (to the underside of the eaves haunch), benefiting from a concrete floor, blockwork walls, tracked overhead loading doors measuring circa 4.0m (width) by 5.4m (height) and 20% translucent rooflights.

### Accommodation

The property comprises:-

**Gross Internal Area:** 

421.76 m<sup>2</sup> / 4,540 sq.ft.