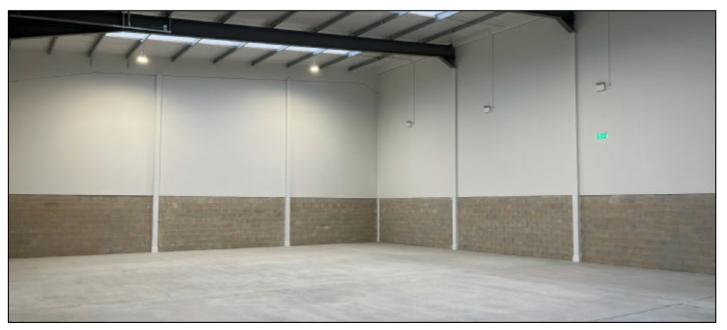

## Description

The property comprises a semi-detached industrial unit constructed to a high specification with brick/block lower elevations and insulated cladding to the upper elevations and roof.

Internally, the property provides open plan industrial accommodation with a minimum working height of approximately 6.3m (to the underside of the eaves haunch), benefiting from a concrete floor, blockwork walls, tracked overhead loading doors measuring circa 4.0m (width) by 5.4m (height) and 20% translucent rooflights.