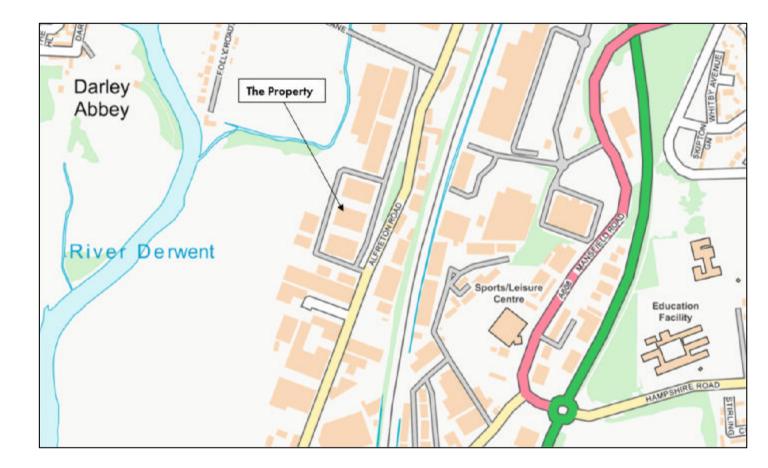

#### Location

Eagle Park is located approximately 1 mile to the north of Derby City Centre, on Alfreton Road, a key arterial route which connects with the A38, linking the city with Junction 28 of the M1 motorway.

The property is positioned within an established trade/business/industrial location with nearby occupiers including Screwfix, Autoglass, Howdens, Brandon Hire Station, Toolstation, Jewsons, City Electrical Factors, Andrew Page, Plumbase and Greggs.