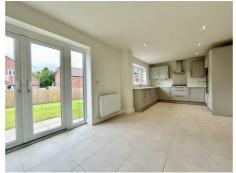

Plot 22, Walcott Forest Edge, Loggerheads, Staffordshire, TF9 4BT

Bordering an ancient woodland, Forest Edge offers an attractive collection of two, three, four and five bedroom homes. It is ideally located in the village of Loggerheads, nestled in the stunning Staffordshire countryside. Forest Edge is the perfect setting for those looking for quiet countryside living that is commutable to several major work hubs.







hallsgb.com 01952 971800



Room/s





- Close to amenities
- NHBC 10-year Buildmark warranty
- Desirable Location
- Generous kitchen/dining room
- Garage and driveway
- Total ft<sup>2</sup> 1349

#### WALCOTT

The Walcott is a large four-bedroom home featuring a large hallway leading to the spacious living room, kitchen/dining room, study and WC. The home offers a free-flowing layout, perfect for families and entertaining.

The first floor includes four large bedrooms with a family bathroom and an en-suite in bedroom one.

Most of the Walcott house types include a single garage with a large driveway.

#### **ACCOMMODATION COMPRISES**

## **GROUND FLOOR**

#### LIVING ROOM

15'5 x 12'5 (4.70m x 3.78m)

## KITCHEN/DINING/FAMILY AREA

26'6 x 10'9 [8.08m x 3.28m]

#### STUDY

8'4 x 6'11