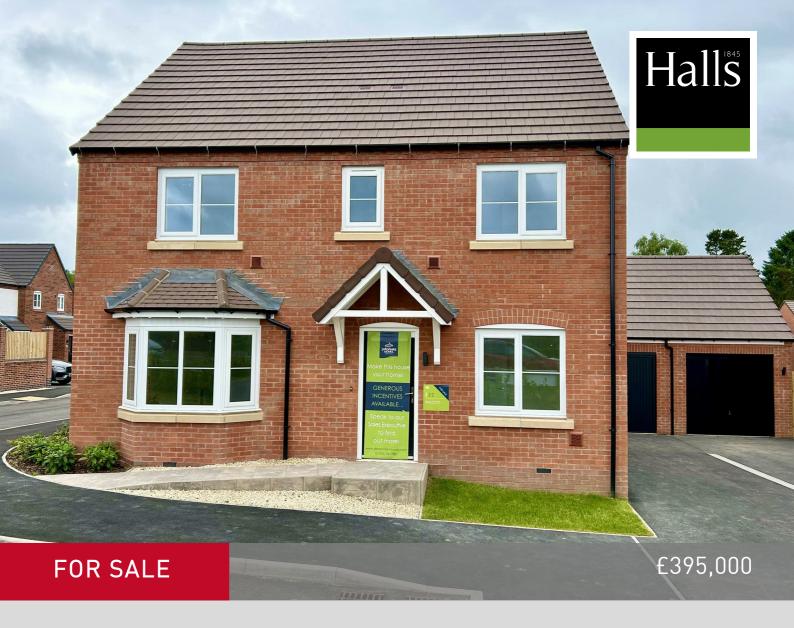

Plot 22, Walcott Forest Edge, Loggerheads, Staffordshire, TF9 4BT

Bordering an ancient woodland, Forest Edge offers an attractive collection of two, three, four and five bedroom homes. It is ideally located in the village of Loggerheads, nestled in the stunning Staffordshire countryside. Forest Edge is the perfect setting for those looking for quiet countryside living that is commutable to several major work hubs.

hallsgb.com 01952 971800

Room/s

- Close to amenities
- NHBC 10-year Buildmark warranty
- Desirable Location
- Generous kitchen/dining room
- Garage and driveway
- Total ft<sup>2</sup> 1349

#### WALCOTT

The Walcott is a large four-bedroom home featuring a large hallway leading to the spacious living room, kitchen/dining room, study and WC. The home offers a free-flowing layout, perfect for families and entertaining.