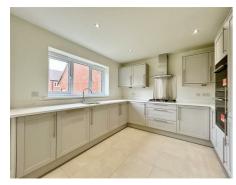

Plot 22, Walcott Forest Edge, Loggerheads, Staffordshire, TF9 4BT

Bordering an ancient woodland, Forest Edge offers an attractive collection of two, three, four and five bedroom homes. It is ideally located in the village of Loggerheads, nestled in the stunning Staffordshire countryside. Forest Edge is the perfect setting for those looking for quiet countryside living that is commutable to several major work hubs.







hallsgb.com 01952 971800



Room/s





- Close to amenities
- NHBC 10-year Buildmark warranty
- Desirable Location
- Generous kitchen/dining room
- Garage and driveway
- Total ft<sup>2</sup> 1349

#### WALCOTT

The Walcott is a large four-bedroom home featuring a large hallway leading to the spacious living room, kitchen/dining room, study and WC. The home offers a free-flowing layout, perfect for families and entertaining.

The first floor includes four large bedrooms with a family bathroom and an en-suite in bedroom one.

Most of the Walcott house types include a single garage with a large driveway.

#### **ACCOMMODATION COMPRISES**

## **GROUND FLOOR**

#### LIVING ROOM

15'5 x 12'5 (4.70m x 3.78m)

## KITCHEN/DINING/FAMILY AREA

26'6 x 10'9 [8.08m x 3.28m]

#### STUDY

8'4 x 6'1