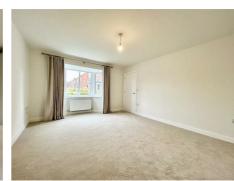

#### **BEDROOM ONE**

12'7 x 11'9 (3.84m x 3.58m)

#### **BEDROOM TWO**

14'3 x 10'2 (4.34m x 3.10m)

#### **BEDROOM THREE**

13'4 x 9' (4.06m x 2.74m)

#### **BEDROOM FOUR**

10'10 x 9'2 (3.30m x 2.79m)