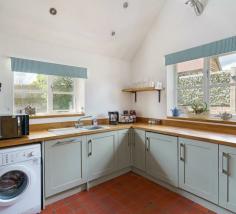

## **DESCRIPTION**

Strine View Cottage is a beautifully presented two-bedroom property set in an idyllic location. Situated in Crudgington, the property is located behind electric gates which serve this and two other properties, providing privacy and security. Internally, there is a spacious living area with lounge and dining areas, along with French doors that lead to the rear patio, and stairs ascending to the mezzanine bedroom. Furthermore, there is a good-size kitchen that is in-keeping with the style of the property, and a further bedroom suite, all of which are served by a shower room. Externally, there are patio areas to the front and rear, meaning you will always find a peaceful place to relax whether your preference is sun or shade.

#### **KITCHEN**

With quarry tile flooring, electric oven and hobs, and sink with drainer.