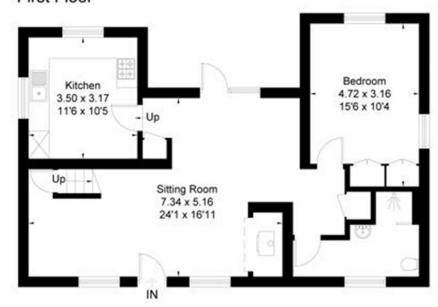

## First Floor

Property to sell? We would be delighted to provide you with a free no obligation market assessment of your existing property. Please contact your local Halls office to make an appointment. Mortgage/financial advice. We are able to recommend a completely independent financial advisor,

## **DESCRIPTION**

Strine View Cottage is a beautifully presented two-bedroom property set in an idyllic location. Situated in Crudgington, the property is located behind electric gates which serve this and two other properties, providing privacy and security. Internally, there is a spacious living area with lounge and dining areas, along with French doors that lead to the rear patio, and stairs ascending to the mezzanine bedroom. Furthermore, there is a good-size kitchen that is in-keeping with the style of the property, and a further bedroom suite, all of which are served by a shower room. Externally, there are patio areas to the front and rear, meaning you will always find a peaceful place to relax whether your preference is sun or shade.

#### LOUNGE/DINER

With feature exposed brick inglenook fireplace, staircase to the mezzanine floor, and French doors leading onto the rear patio area.

#### **KITCHEN**

With quarry tile flooring, electric oven and hobs, and sink with drainer.

#### **BEDROOM**

With fitted wardrobes and dual aspects