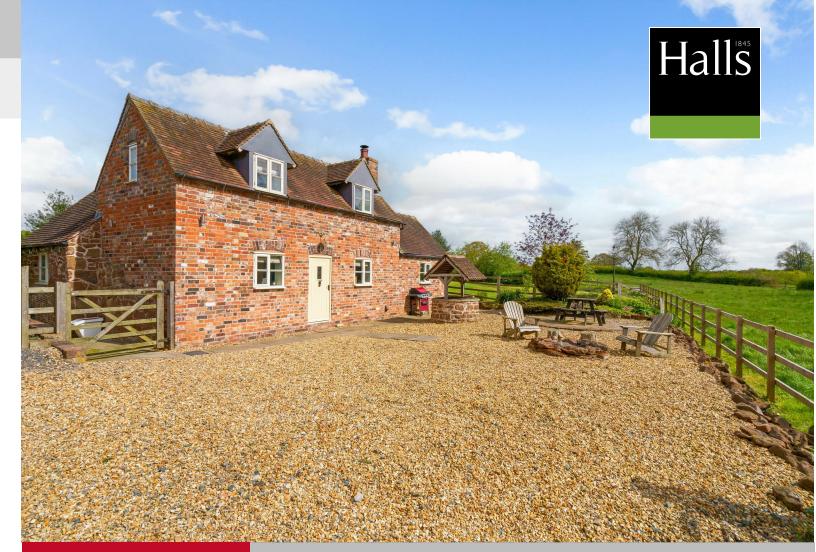

FOR SALE

Offers in the region of £365,000

Strine View Cottage Crudgington, Telford, TF6 6JX

This stunning two-bedroom detached cottage is immaculately presented throughout, and is situated in a private and picturesque location overlooking the River Strine. Additional land is also available to purchase.

## **DESCRIPTION**

Strine View Cottage is a beautifully presented two-bedroom property set in an idyllic location. Situated in Crudgington, the property is located behind electric gates which serve this and two other properties, providing privacy and security. Internally, there is a spacious living area with lounge and dining areas, along with French doors that lead to the rear patio, and stairs ascending to the mezzanine bedroom. Furthermore, there is a good-size kitchen that is in-keeping with the style of the property, and a further bedroom suite, all of which are served by a shower room. Externally, there are patio areas to the front and rear, meaning you will always find a peaceful place to relax whether your preference is sun or shade.