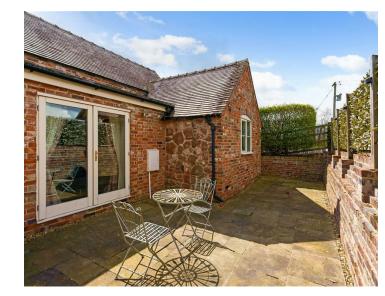

## **DESCRIPTION**

Strine View Cottage is a beautifully presented two-bedroom property set in an idyllic location. Situated in Crudgington, the property is located behind electric gates which serve this and two other properties, providing privacy and security. Internally, there is a spacious living area with lounge and dining areas, along with French doors that lead to the rear patio, and stairs ascending to the mezzanine bedroom. Furthermore, there is a good-size kitchen that is in-keeping with the style of the property, and a further bedroom suite, all of which are served by a shower room. Externally, there are patio areas to the front and rear, meaning you will always find a peaceful place to relax whether your preference is sun or shade.

#### LOUNGE/DINER

With feature exposed brick inglenook fireplace, staircase to the mezzanine floor, and French doors leading onto the rear patio area.