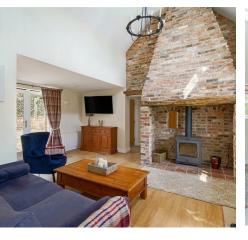

#### LOUNGE/DINER

With feature exposed brick inglenook fireplace, staircase to the mezzanine floor, and French doors leading onto the rear patio area.