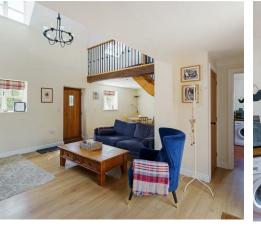

## **DESCRIPTION**

Strine View Cottage is a beautifully presented two-bedroom property set in an idyllic location. Situated in Crudgington, the property is located behind electric gates which serve this and two other properties, providing privacy and security. Internally, there is a spacious living area with lounge and dining areas, along with French doors that lead to the rear patio, and stairs ascending to the mezzanine bedroom. Furthermore, there is a good-size kitchen that is in-keeping with the style of the property, and a further bedroom suite, all of which are served by a shower room. Externally, there are patio areas to the front and rear, meaning you will always find a peaceful place to relax whether your preference is sun or shade.

#### LOUNGE/DINER

With feature exposed brick inglenook fireplace, staircase to the mezzanine floor, and French doors leading onto the rear patio area.

#### **MEZZANINE BEDROOM**

With stairs alighting to the dining area