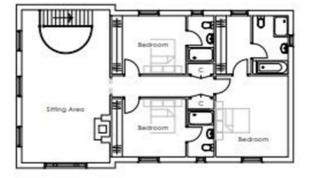

### hallsgb.com

Distances: Telford – 5 Miles, Shrewsbury – 16 Miles, Bridgnorth – 10 Miles. All distances are approximate

FIRST FLOOR PLAN (1/100 @ A1)

- Planning Reference TWC/2021/0301
- Full Planning Permission
- 257sqm House
- Detached Double Garage
- Sought-after Area

null Bedroom/s

null Bath/Shower Room/s