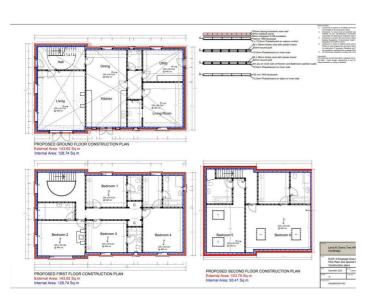

### hallsgb.com

Distances: Telford – 5 Miles, Shrewsbury – 16 Miles, Bridgnorth – 10 Miles. All distances are approximate

FIRST FLOOR PLAN (1/100 @ A1)

- Planning Reference TWC/2021/0301
- Full Planning Permission
- 257sqm House
- Detached Double Garage
- Sought-after Area

#### PLANNING

The site has FULL PLANNING PERMISSION to build a unique and substantial property. Application details can be found on Telford Planning Portal under reference: TWC/2021/0301

null Reception

Room/s