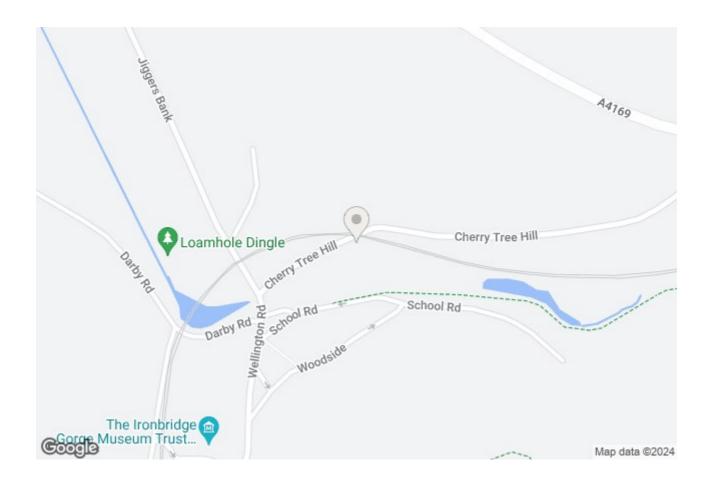

#### DIRECTIONS

From Emstrey Island, take Emstrey Bank (B4380) and follow the road to Buildwas, taking the right turn towards Buildwas Abbey, then an immediate left onto Buildwas Road. Follow the road towards Ironbridge and take the left turn into Dale Road. Take the left turn towards Coalbrookdale and then the right turn into Cherry Tree Hill once you arrive in Coalbrookdale. The building plot is situated on the right hand side towards the top of the road.

#### SITUATION

The site is located in a semi-rural position on the fringes of the sought-after village of Coalbrookdale, only a short trip from the UNESCO World Heritage Site of Ironbridge Gorge. Telford Town Centre is a short drive away, providing excellent shopping facilities, along with a wide range of independent stores which can be found in Ironbridge. The area benefits from excellent transport links with 3 train stations available in Telford, along with convenient links to Wolverhampton, Shrewsbury, and Birmingham via the M54.

#### SITE

The building plot is of a generous size, surrounded by mature woodland and accessed directly from Cherry Tree Hill. The land is mostly flat, and provides an excellent opportunity for prospective purchasers to create a stunning self-build project.