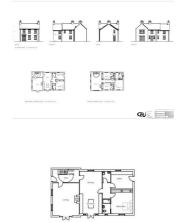

### hallsgb.com

Distances: Telford – 5 Miles, Shrewsbury – 16 Miles, Bridgnorth – 10 Miles. All distances are approximate

FIRST FLOOR PLAN (1/100 @ A1)

- Planning Reference TWC/2021/0301
- Full Planning Permission
- 257sqm House
- Detached Double Garage
- Sought-after Area

#### PLANNING

The site has FULL PLANNING PERMISSION to build a unique and substantial property. Application details can be found on Telford Planning Portal under reference: TWC/2021/0301

null Reception

Room/s

null Bedroom/s

null Bath/Shower Room/s