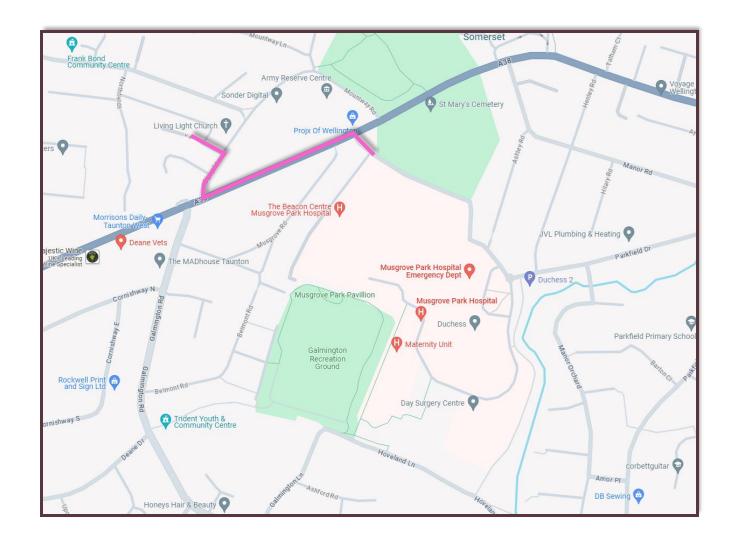

#### Route to Hospital

- ✓ Door to door 458m
- ✓ Located in a private road in a good location
- ✓ Parking for up to 8 vehicles that can be rented to NHS staff members at an affordable rate