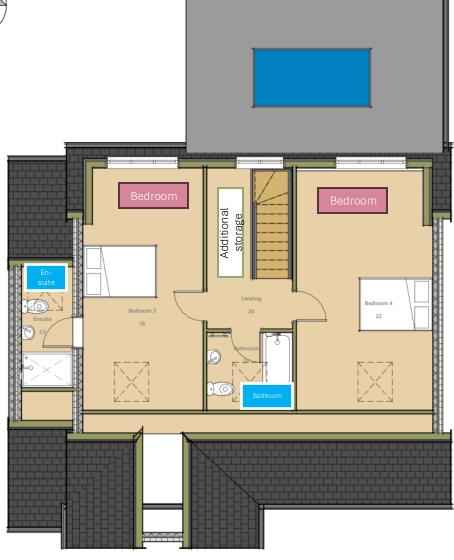

### Property Floor Plans

Refer to Building Regulation Drawings for Full Specifications

## Property Floorplans

## 5 bedroom HMO 2 Highfields, TAI 5LH

- ✓ 4 x rooms with en-suite, 1 x with own bathroom
- ✓ Less than 500m from Musgrove Park Hospital
- ✓ Copious amounts of communal space
- ✓ Large rooms with storage
- ✓ Good size low maintenance garden
- ✓ Private & quiet location
- ✓ Owned by local landlord and care home owner
- √Room for up to 8 parking spaces