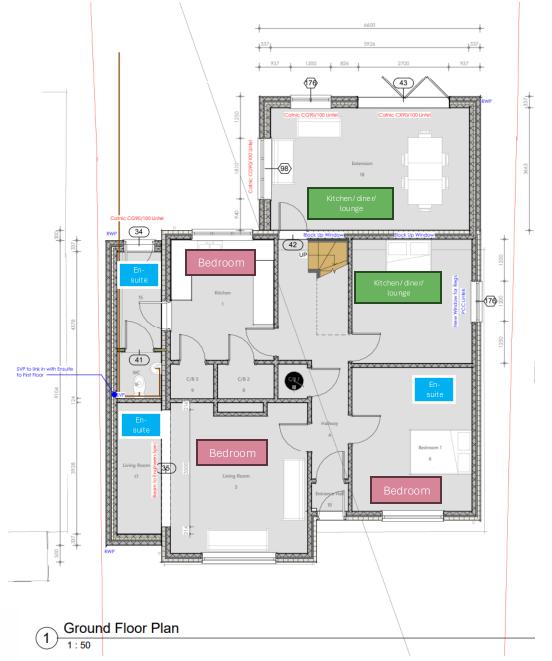

### Property Floor Plans

Refer to Building Regulation Drawings for Full Specifications

## Property Floorplans

## 5 bedroom HMO 2 Highfields, TAI 5LH

- ✓ 4 x rooms with en-suite, 1 x with own bathroom
- ✓ Less than 500m from Musgrove Park Hospital
- ✓ Copious amounts of communal space
- ✓ Large rooms with storage
- ✓ Good size low maintenance garden
- ✓ Private & quiet location
- ✓ Owned by local landlord and care home owner
- √Room for up to 8 parking spaces