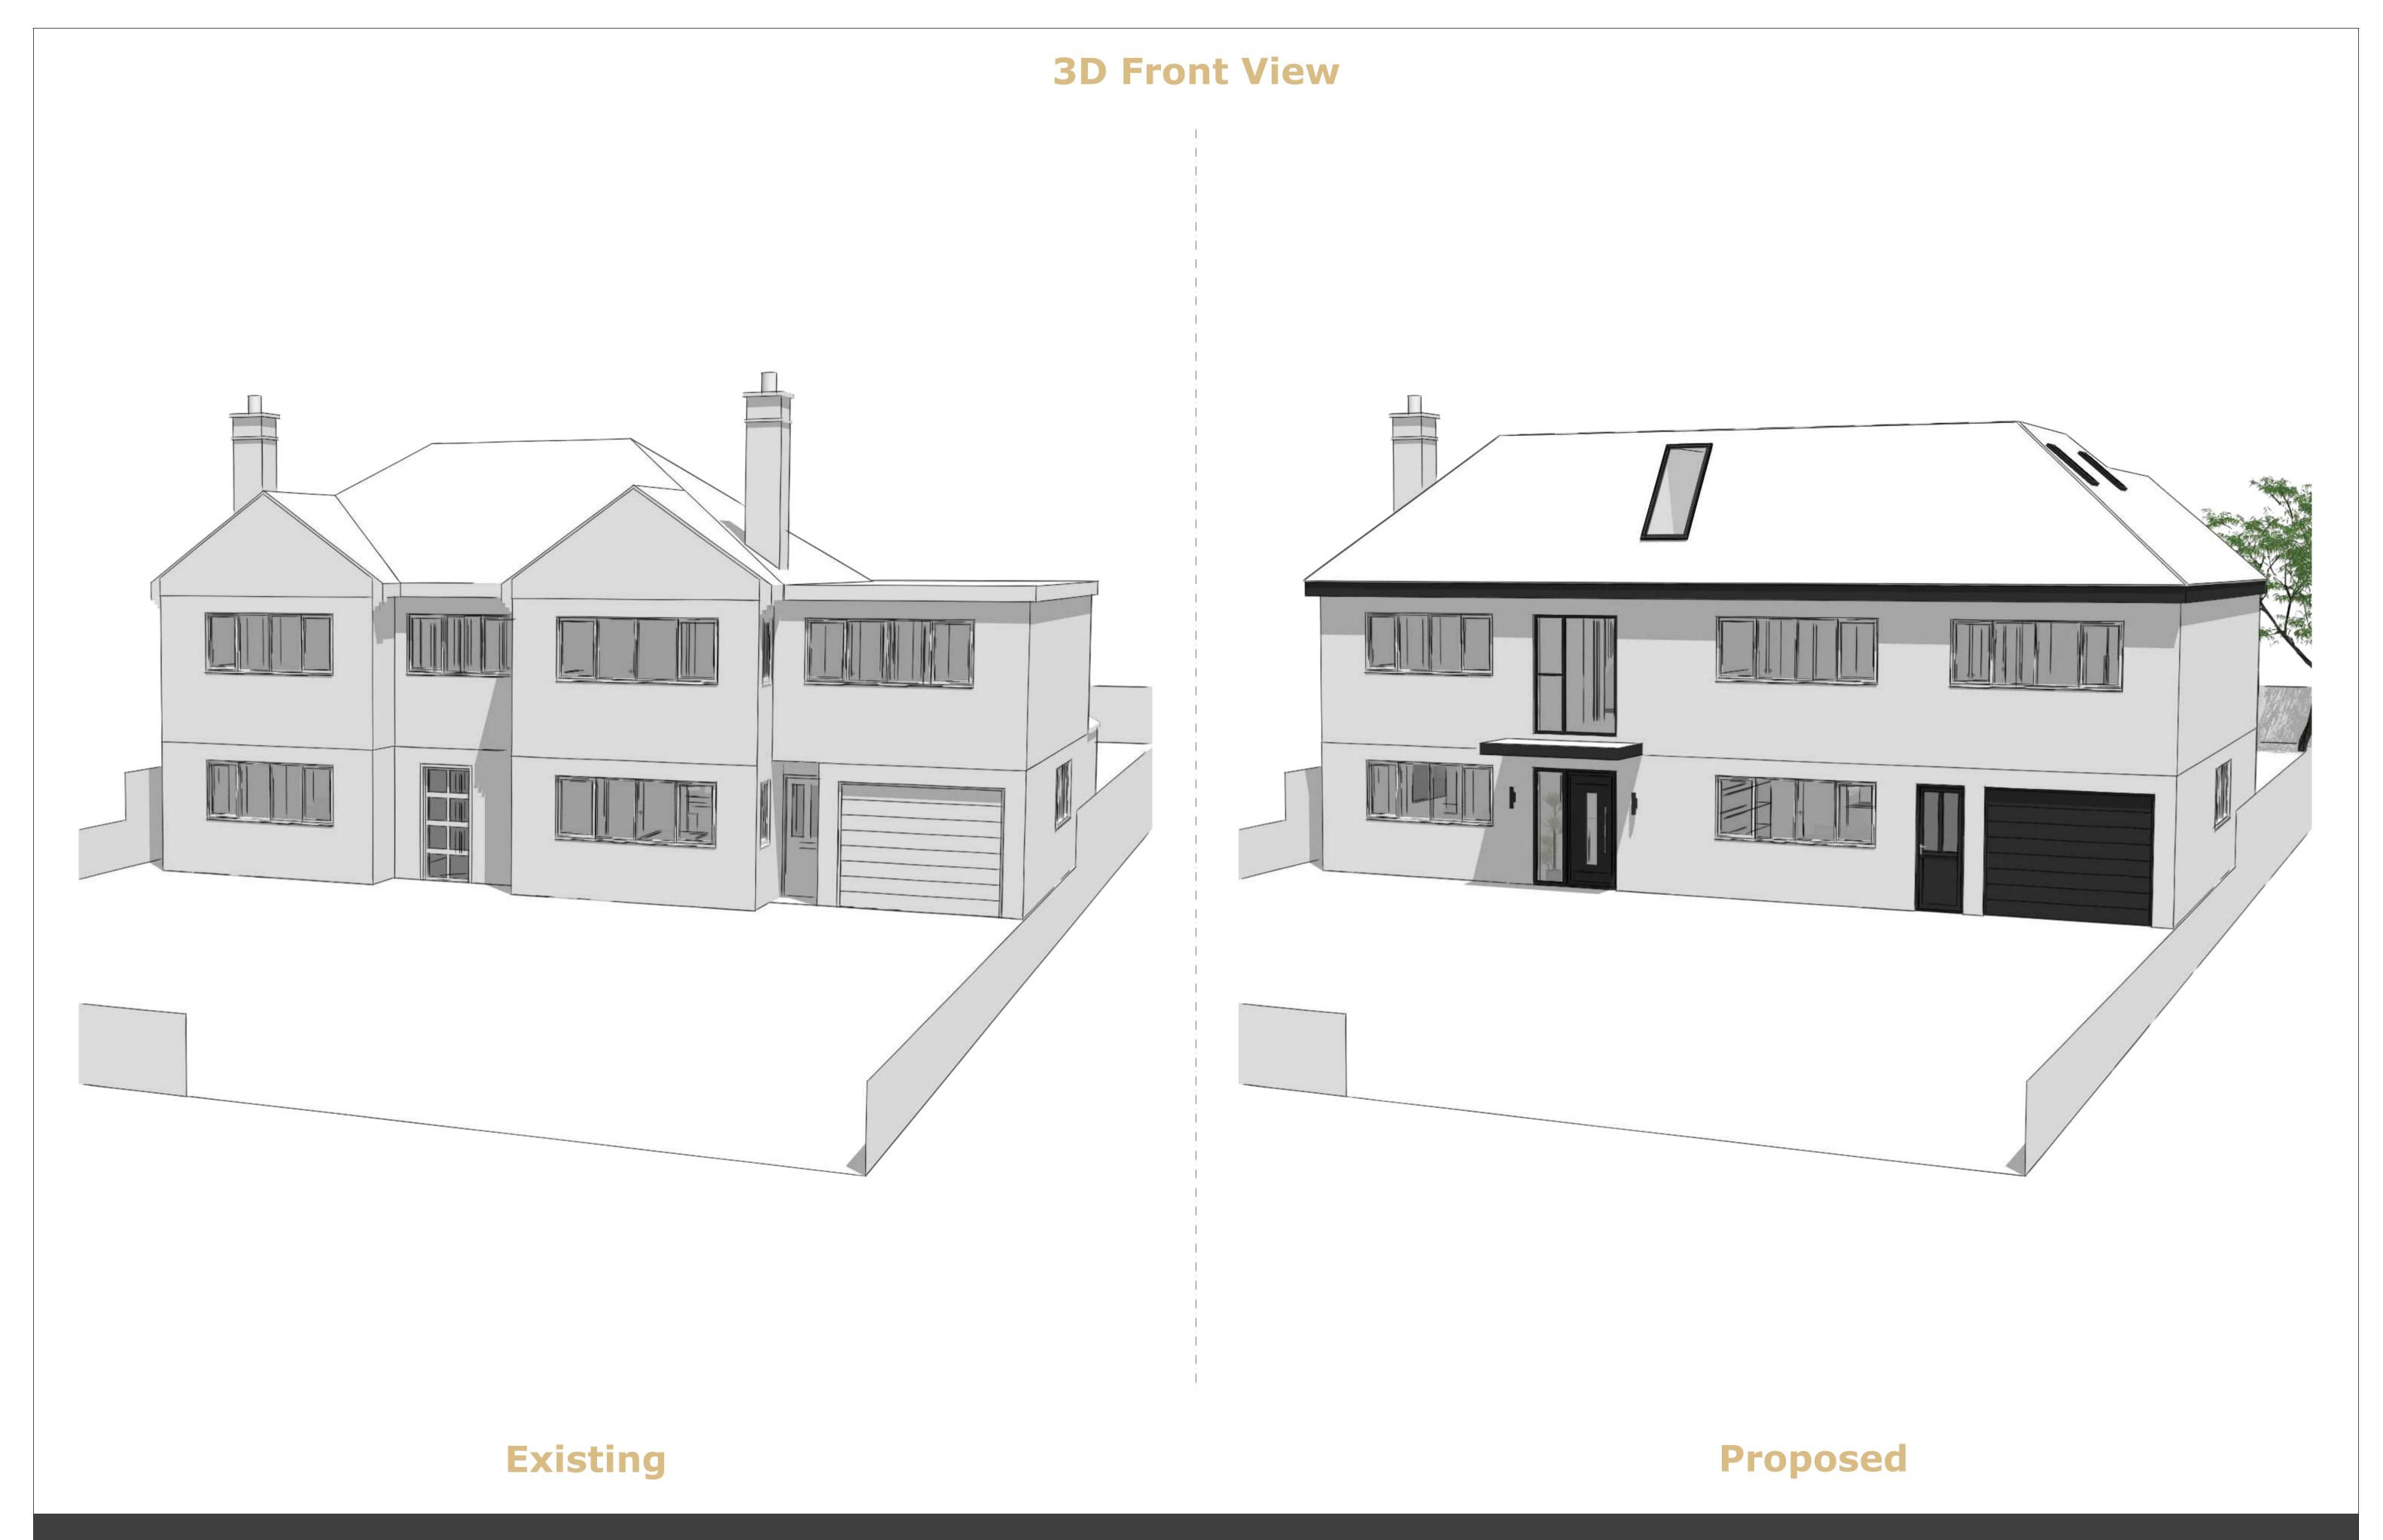

## **Ground Floor**





Existing
@1:50

Proposed @1:50



## **First Floor**





Existing
@1:50

Proposed @1:50



# **Second Floor**



Proposed

@1:20

# **Roof Plan**







Proposed @1:100

#### **Front & Rear Elevations**



**Existing Front Elevation**@1:50



**Existing Rear Elevation**@1:50



**Proposed Front Elevation**@1:50



**Proposed Rear Elevation**@1:50

# **Side Elevations Proposed Front Elevation Existing Front Elevation** @1:50 @1:50 **Existing Rear Elevation Proposed Rear Elevation**

@1:50

Warren Road, Ickenham, UB10

@1:50













Warren Road, Ickenham, UB10



Warren Road, Ickenham, UB10

#### **3D Rear View**





**Existing** Proposed

Warren Road, Ickenham, UB10

### Rear 3D Visual



# Kitchen / Diner 3D Visual