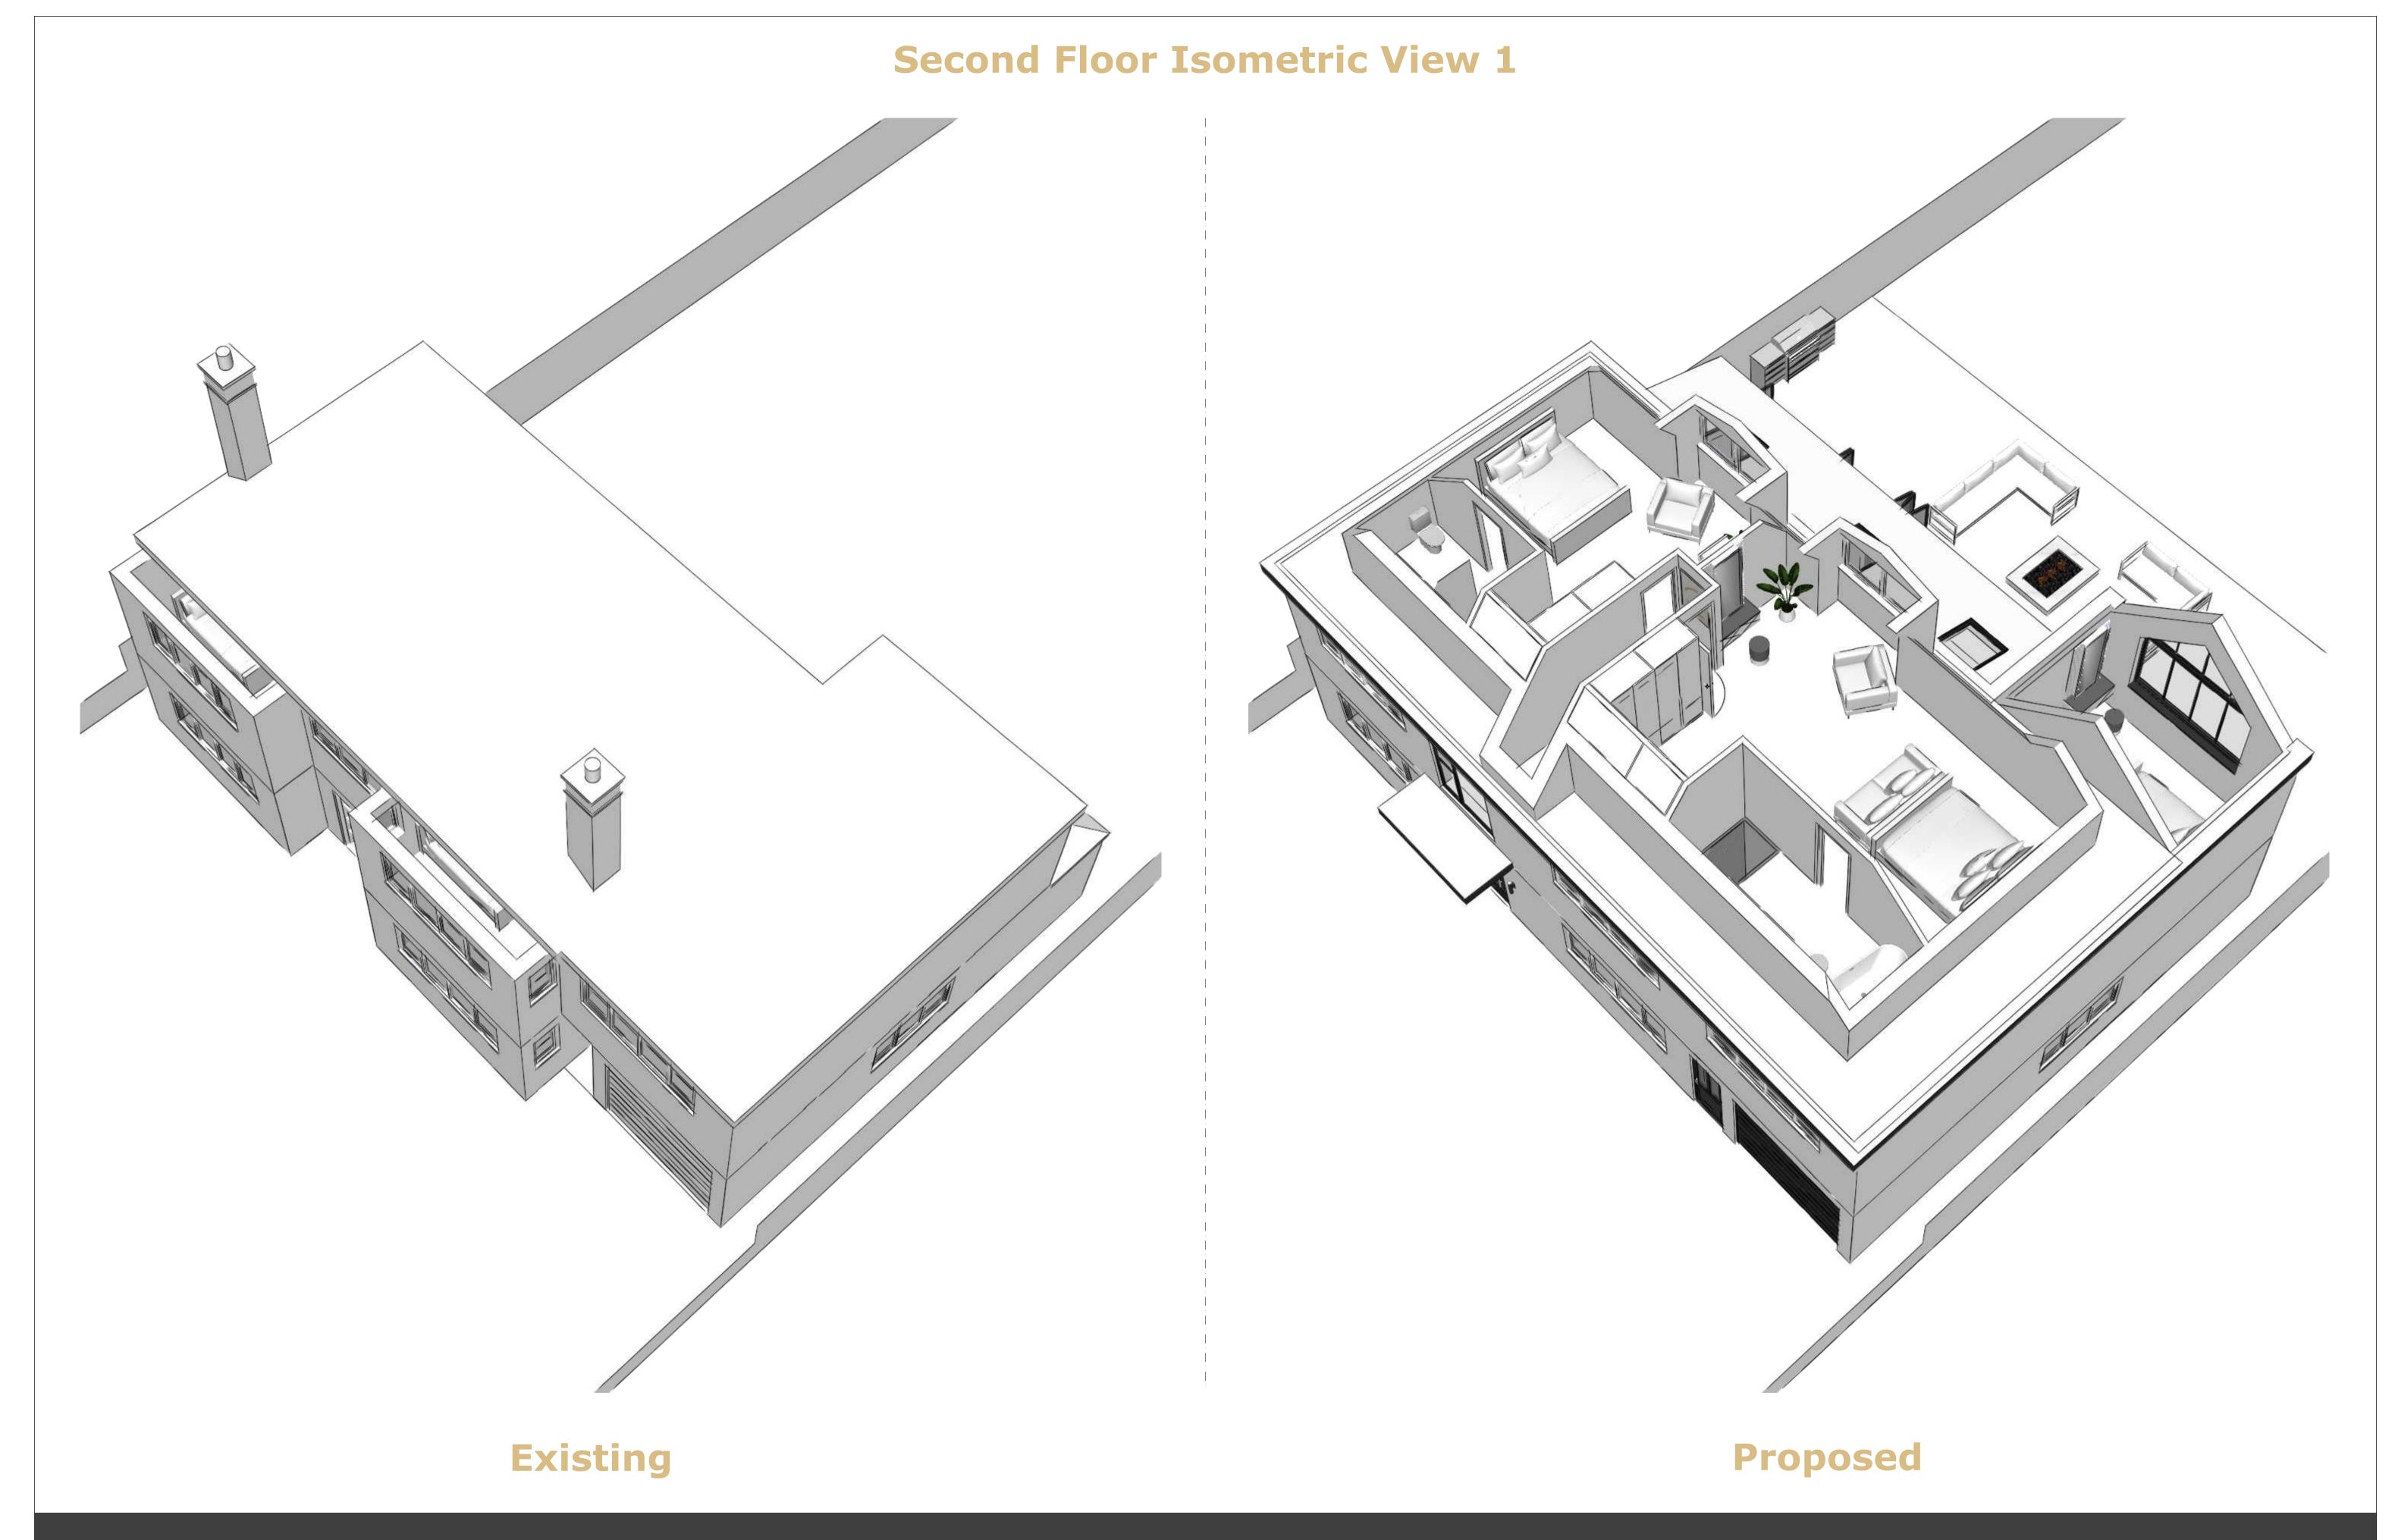

## **Ground Floor**





Existing
@1:50

Proposed @1:50



## **First Floor**





Existing
@1:50

Proposed @1:50



# **Second Floor**



Proposed

@1:20

# **Roof Plan**







Proposed @1:100

#### **Front & Rear Elevations**



**Existing Front Elevation**@1:50



**Existing Rear Elevation**@1:50



**Proposed Front Elevation**@1:50



**Proposed Rear Elevation**@1:50

# **Side Elevations Proposed Front Elevation Existing Front Elevation** @1:50 @1:50 **Existing Rear Elevation Proposed Rear Elevation**

@1:50

Warren Road, Ickenham, UB10

@1:50













Warren Road, Ickenham, UB10



Warren Road, Ickenham, UB10

#### **3D Rear View**





**Existing** Proposed

Warren Road, Ickenham, UB10

### Rear 3D Visual



# Kitchen / Diner 3D Visual