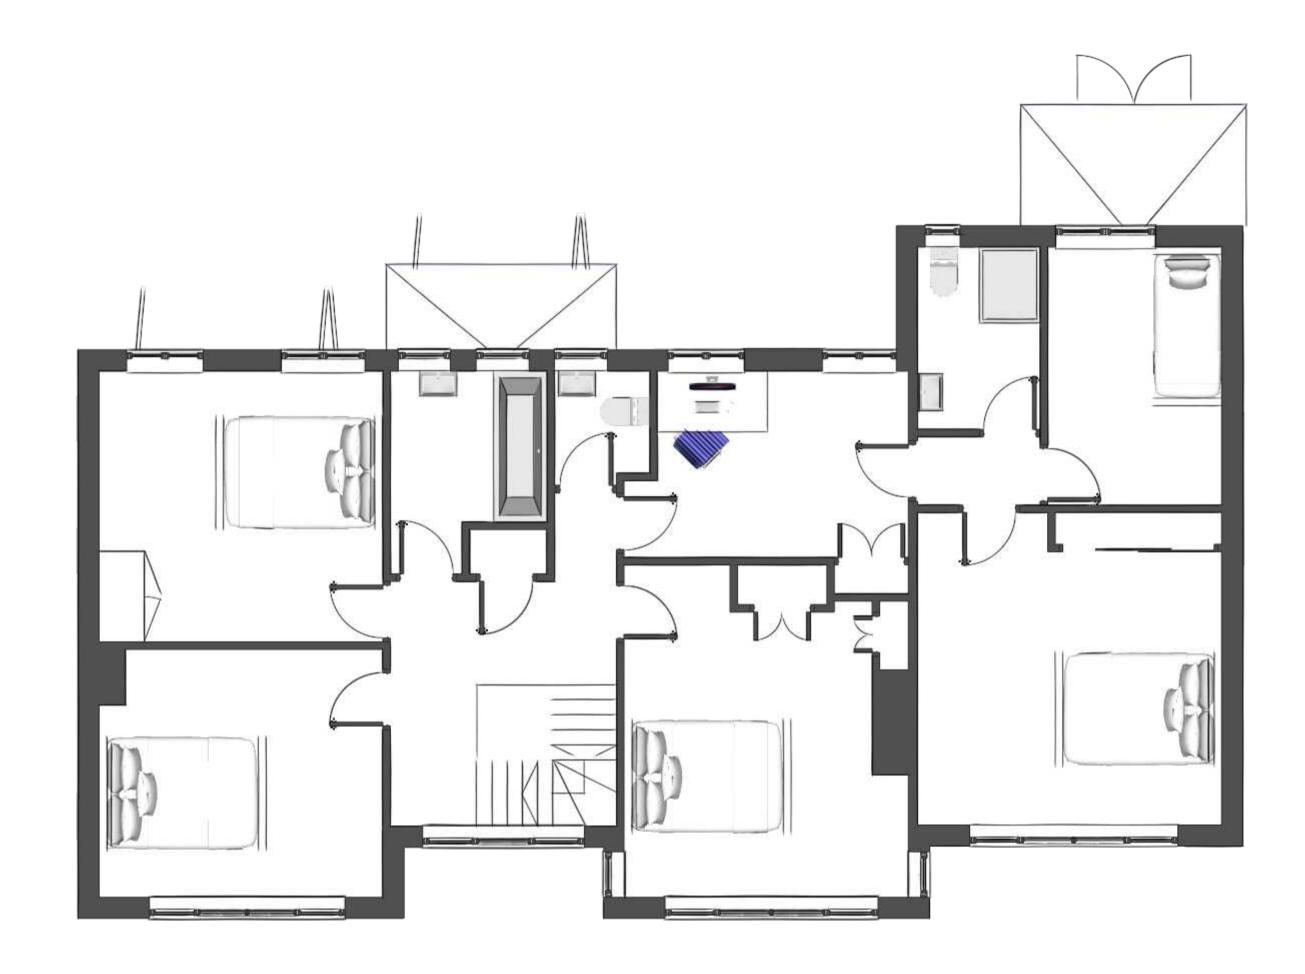

## **Ground Floor**





Existing
@1:50

Proposed @1:50



## **First Floor**





Existing
@1:50

Proposed @1:50



# **Second Floor**



Proposed

@1:20

# **Roof Plan**







Proposed @1:100

#### **Front & Rear Elevations**



**Existing Front Elevation**@1:50



**Existing Rear Elevation**@1:50



**Proposed Front Elevation**@1:50



**Proposed Rear Elevation**@1:50

# **Side Elevations Proposed Front Elevation Existing Front Elevation** @1:50 @1:50 **Existing Rear Elevation Proposed Rear Elevation**

@1:50

Warren Road, Ickenham, UB10

@1:50













Warren Road, Ickenham, UB10



Warren Road, Ickenham, UB10

#### **3D Rear View**





**Existing** Proposed

Warren Road, Ickenham, UB10

### Rear 3D Visual



# Kitchen / Diner 3D Visual