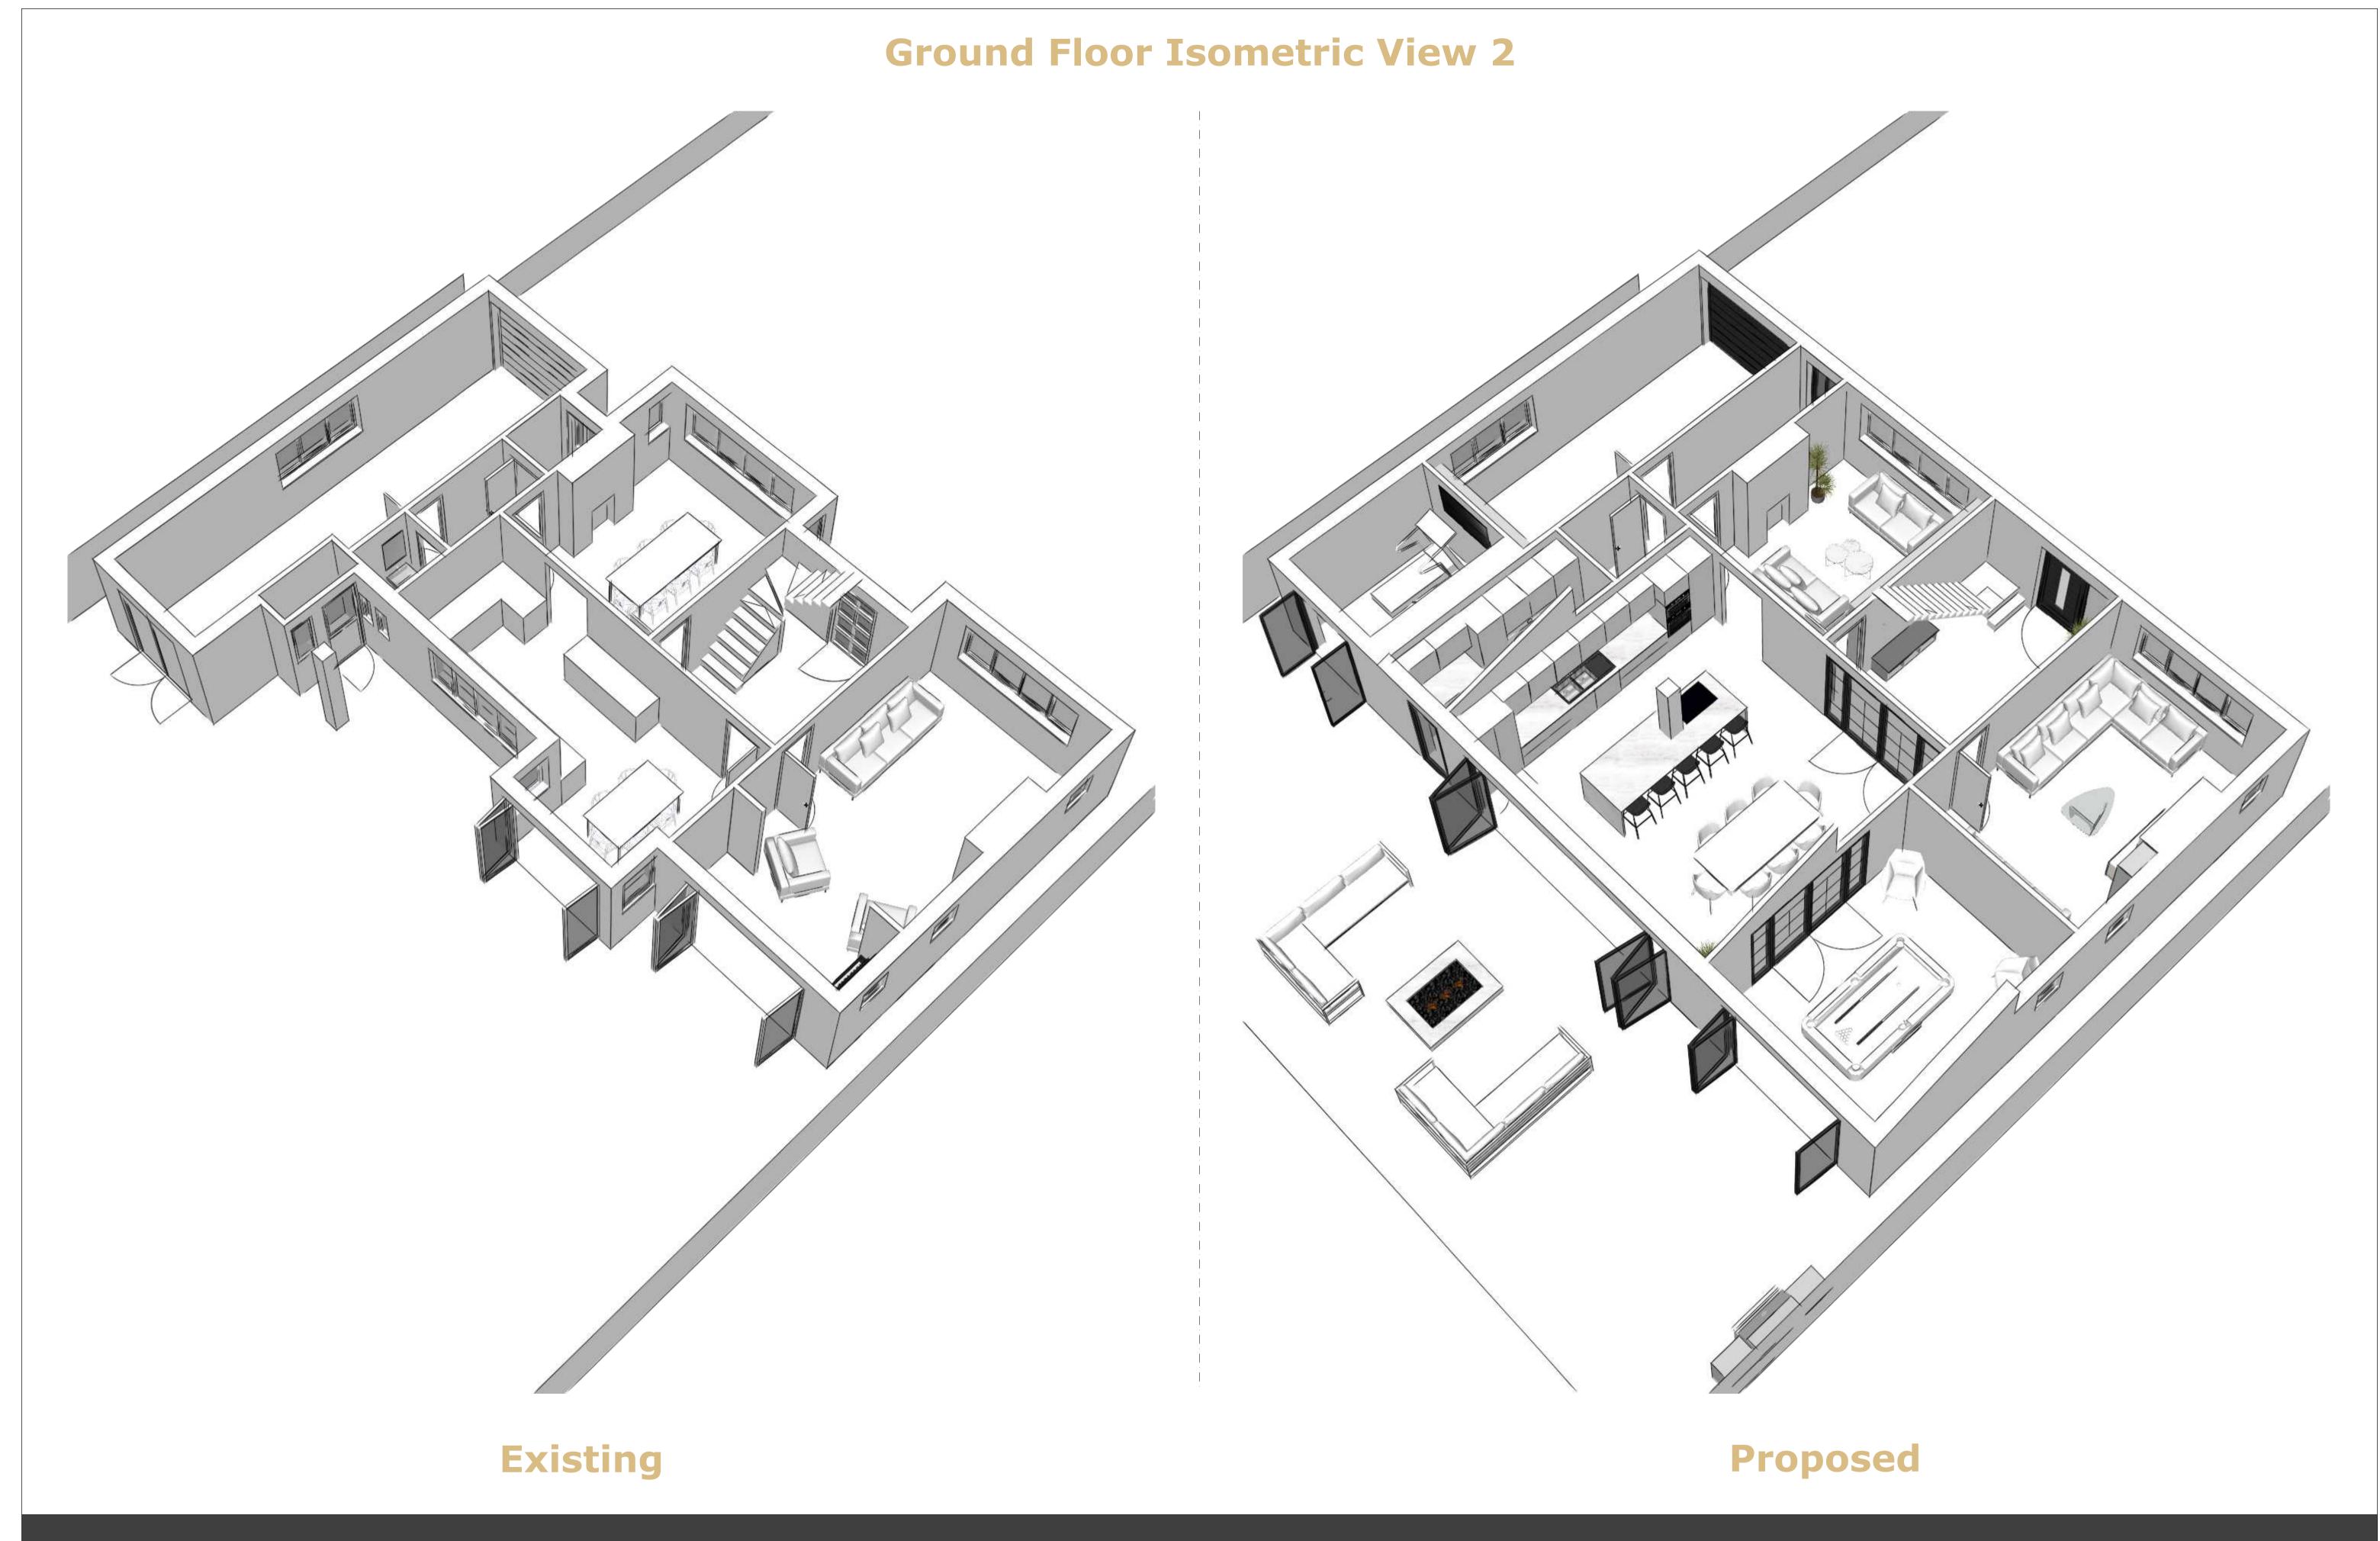

## **Ground Floor**





Existing
@1:50

Proposed @1:50



## **First Floor**





Existing
@1:50

Proposed @1:50



# **Second Floor**



Proposed

@1:20

# **Roof Plan**







Proposed @1:100

#### **Front & Rear Elevations**



**Existing Front Elevation**@1:50



**Existing Rear Elevation**@1:50



**Proposed Front Elevation**@1:50



**Proposed Rear Elevation**@1:50

# **Side Elevations Proposed Front Elevation Existing Front Elevation** @1:50 @1:50 **Existing Rear Elevation Proposed Rear Elevation**

@1:50

Warren Road, Ickenham, UB10

@1:50













Warren Road, Ickenham, UB10



Warren Road, Ickenham, UB10

#### **3D Rear View**





**Existing** Proposed

Warren Road, Ickenham, UB10

### Rear 3D Visual



# Kitchen / Diner 3D Visual