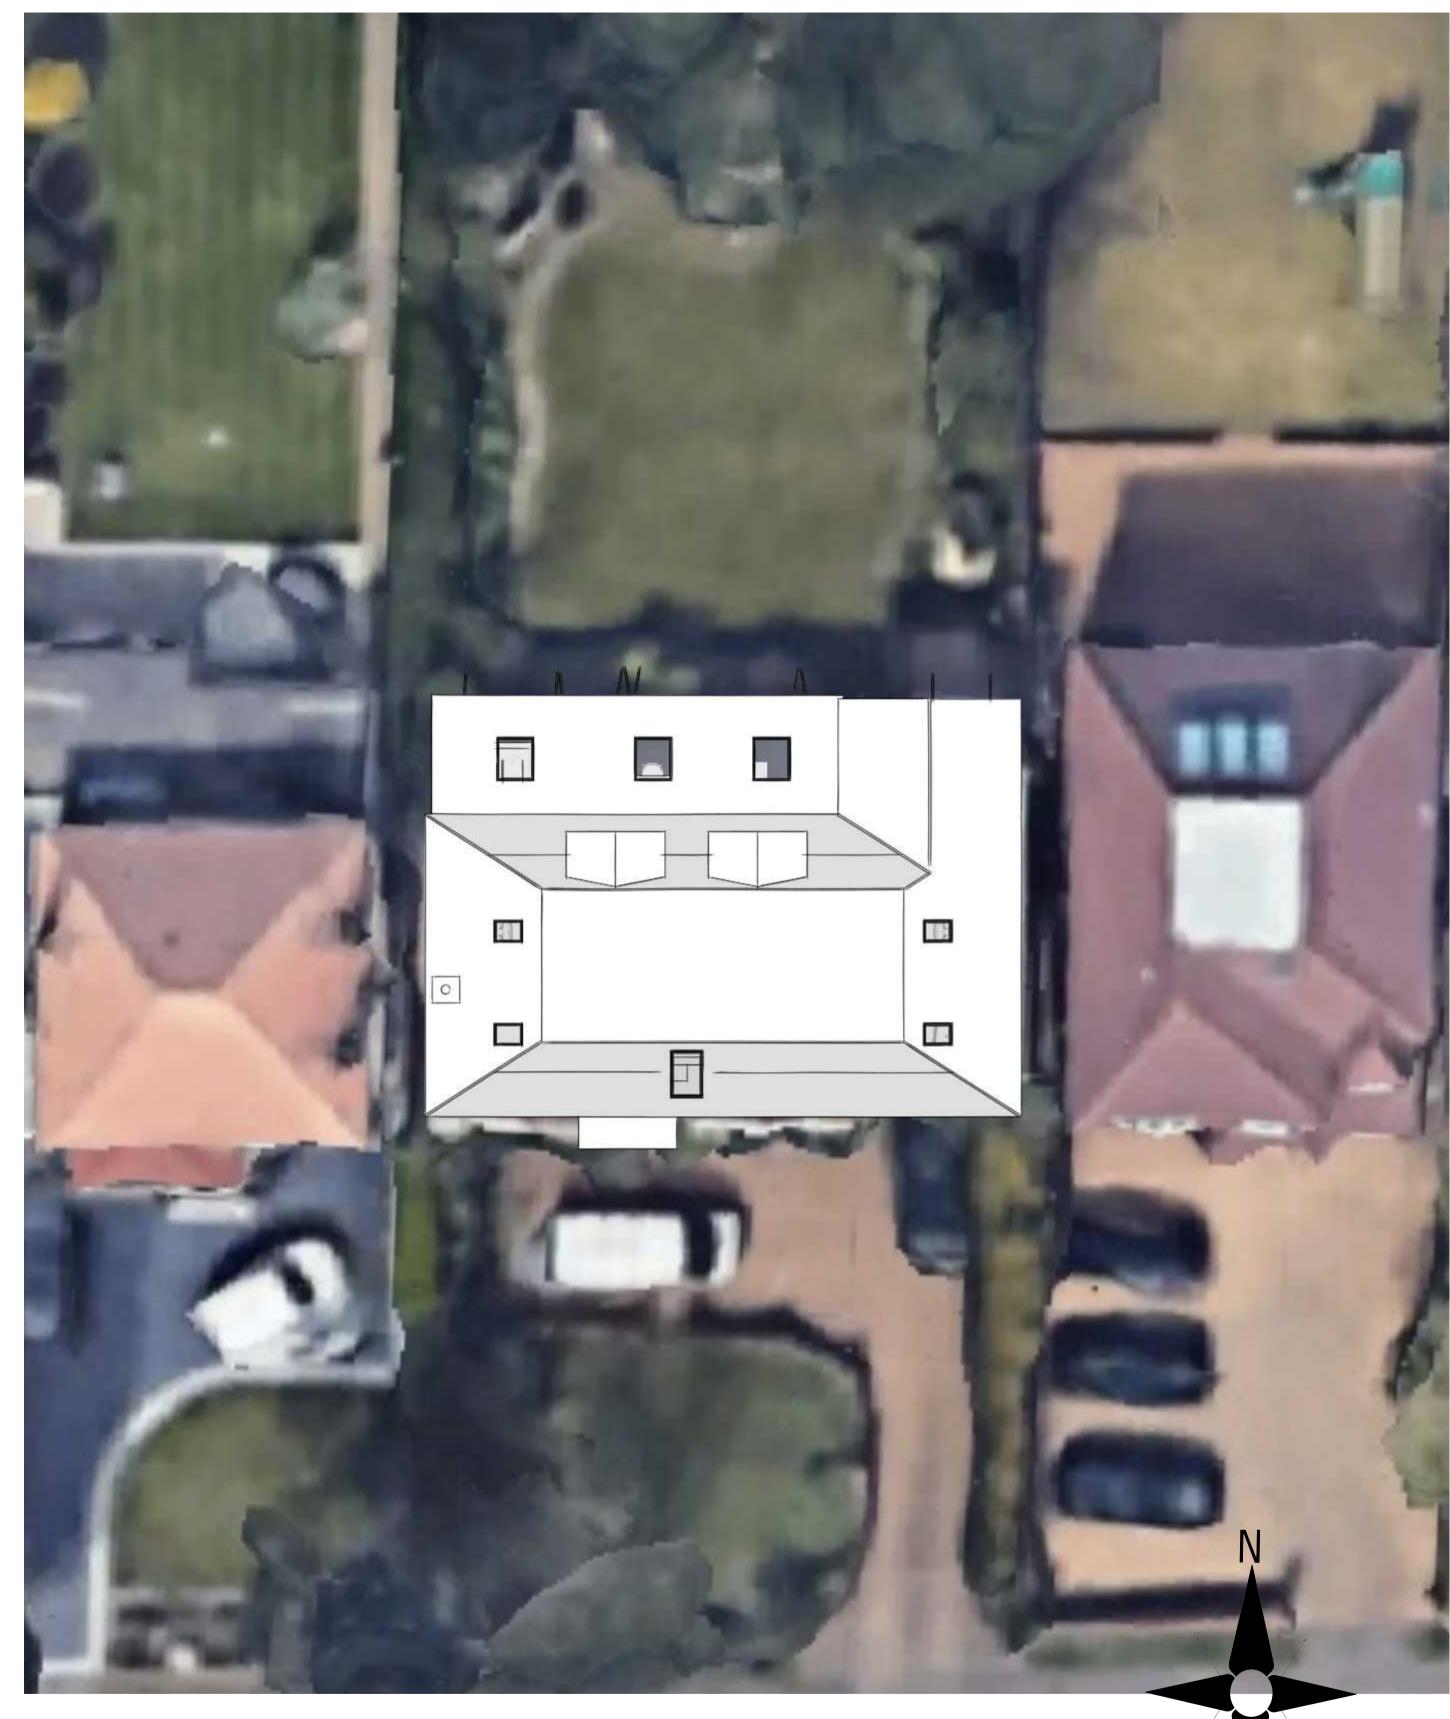

## **Ground Floor**





Existing
@1:50

Proposed @1:50



## **First Floor**





Existing
@1:50

Proposed @1:50



# **Second Floor**



Proposed

@1:20

# **Roof Plan**







Proposed @1:100

#### **Front & Rear Elevations**



**Existing Front Elevation**@1:50



**Existing Rear Elevation**@1:50



**Proposed Front Elevation**@1:50



**Proposed Rear Elevation**@1:50

# **Side Elevations Proposed Front Elevation Existing Front Elevation** @1:50 @1:50 **Existing Rear Elevation Proposed Rear Elevation**

@1:50

Warren Road, Ickenham, UB10

@1:50













Warren Road, Ickenham, UB10



Warren Road, Ickenham, UB10

#### **3D Rear View**





**Existing** Proposed

Warren Road, Ickenham, UB10

### Rear 3D Visual



# Kitchen / Diner 3D Visual