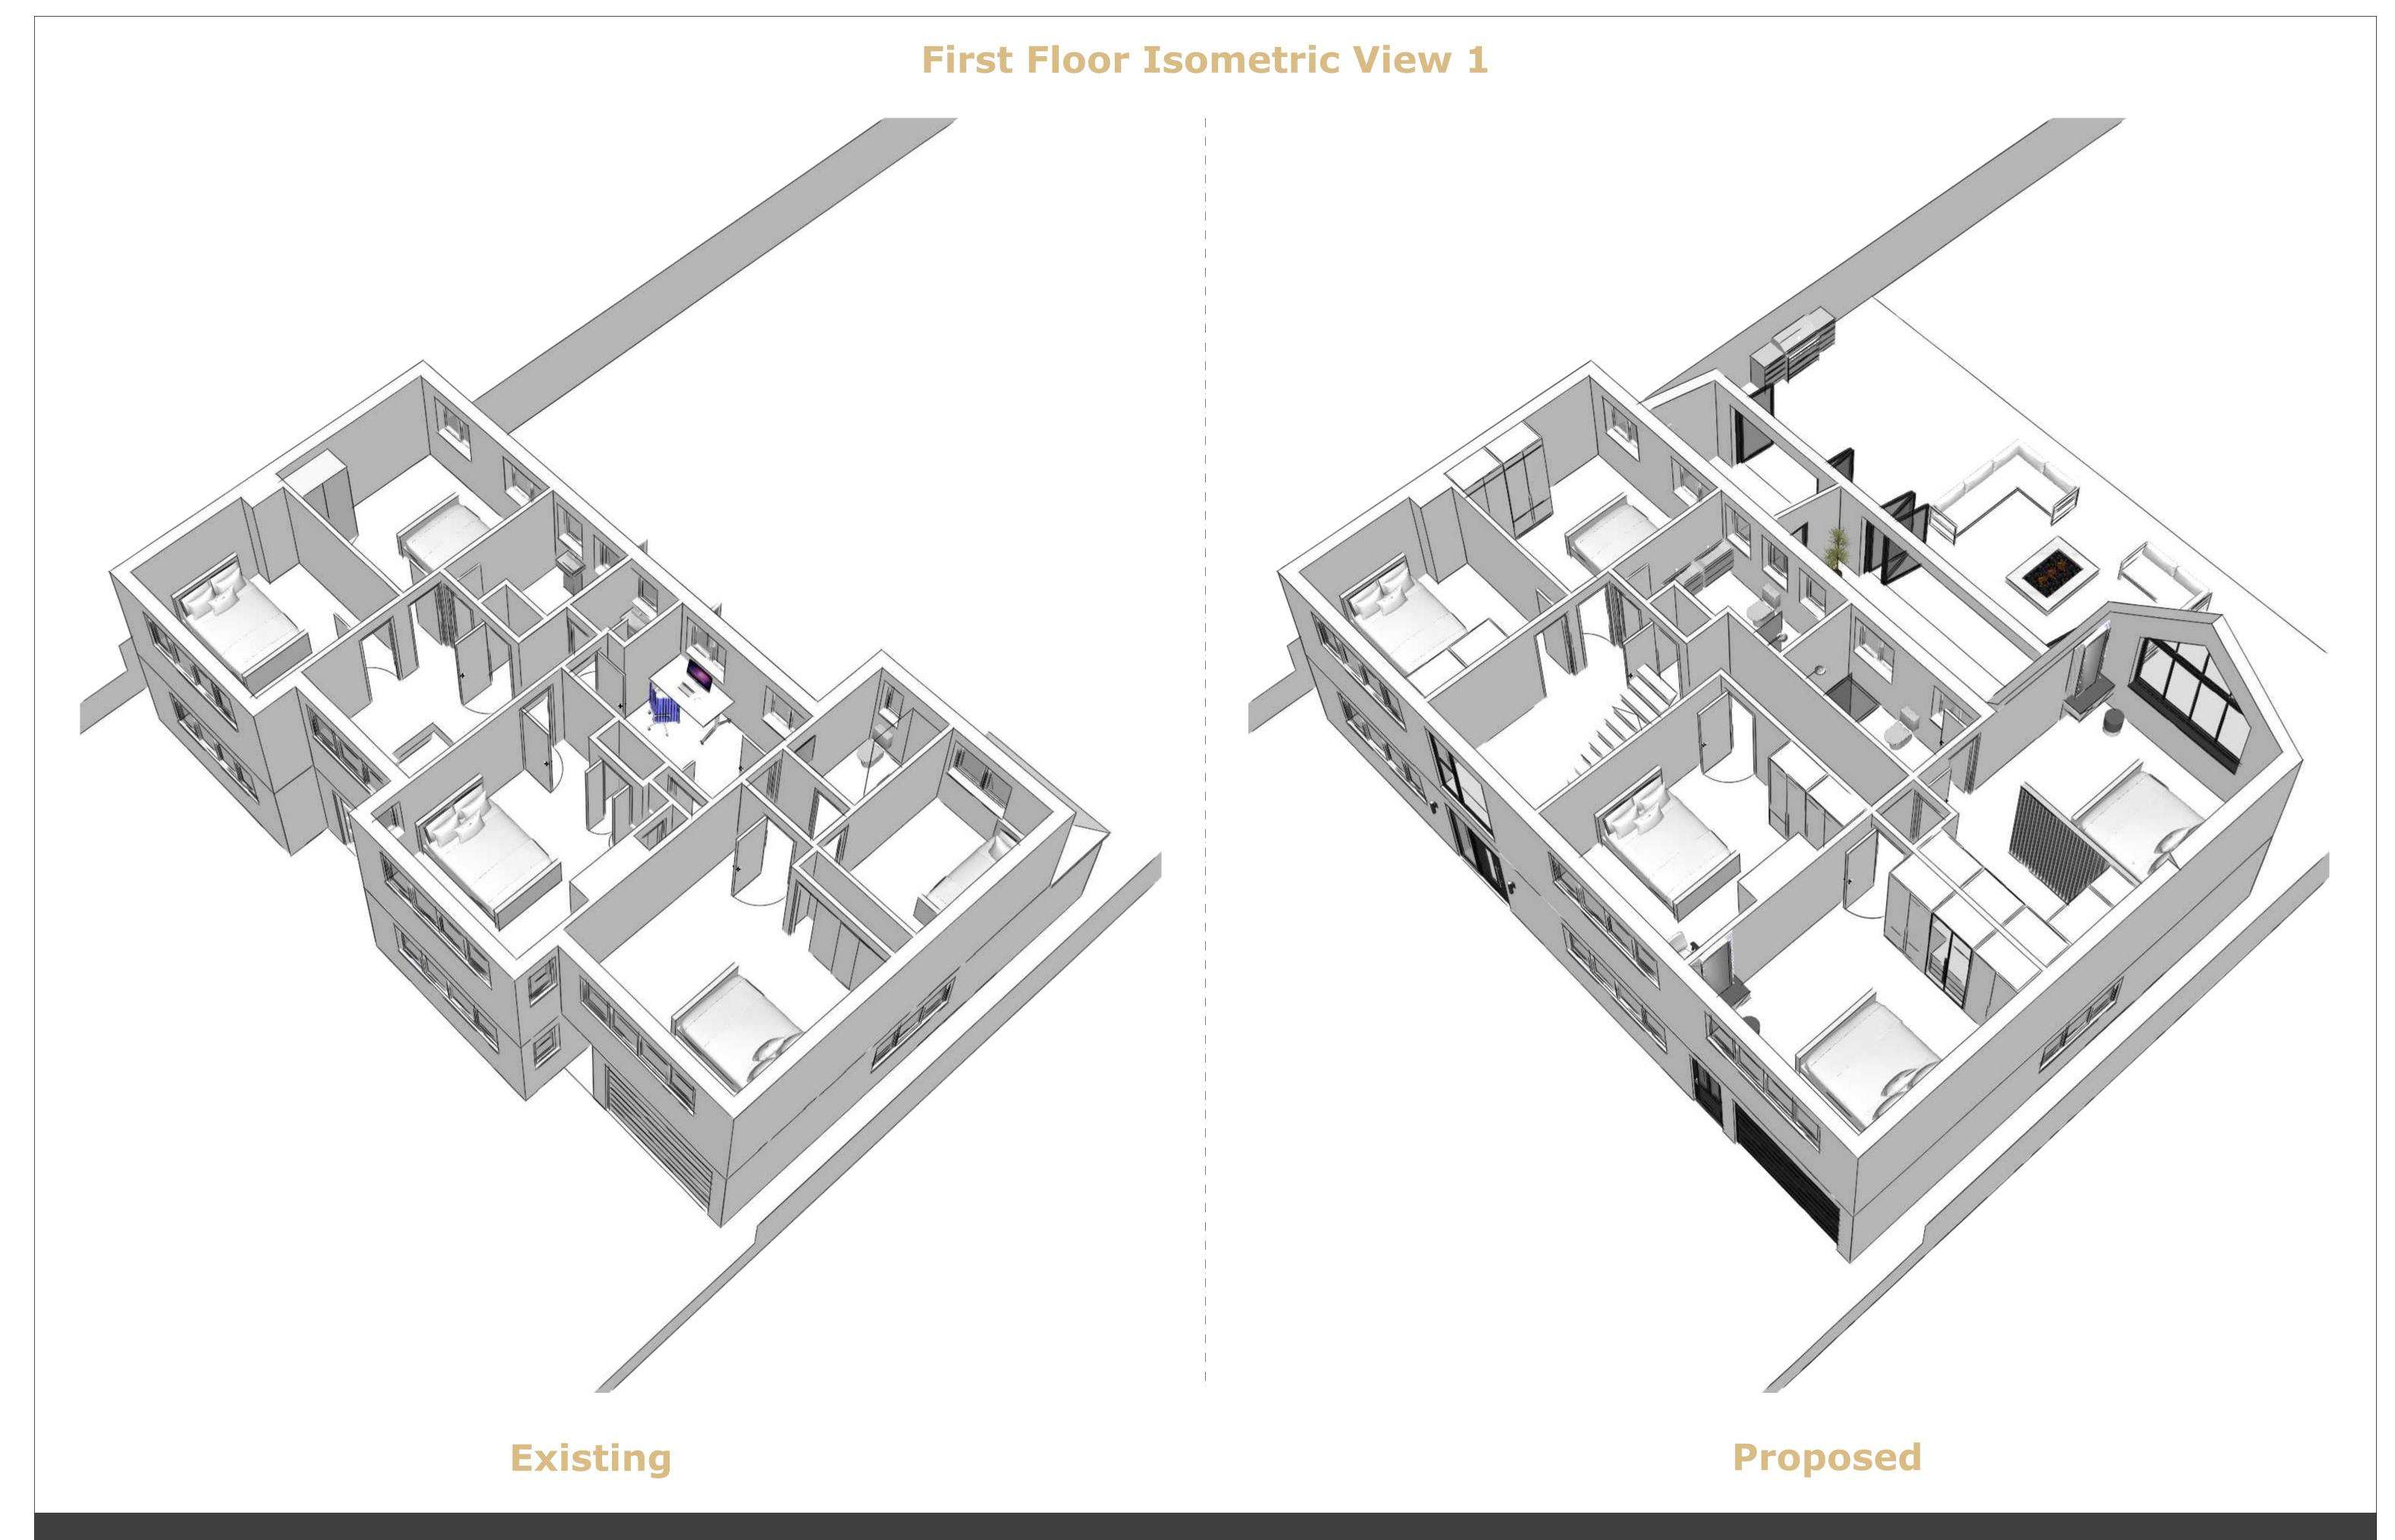

## **Ground Floor**





Existing
@1:50

Proposed @1:50



## **First Floor**





Existing
@1:50

Proposed @1:50



# **Second Floor**



Proposed

@1:20

# **Roof Plan**







Proposed @1:100

#### **Front & Rear Elevations**



**Existing Front Elevation**@1:50



**Existing Rear Elevation**@1:50



**Proposed Front Elevation**@1:50



**Proposed Rear Elevation**@1:50

# **Side Elevations Proposed Front Elevation Existing Front Elevation** @1:50 @1:50 **Existing Rear Elevation Proposed Rear Elevation**

@1:50

Warren Road, Ickenham, UB10

@1:50













Warren Road, Ickenham, UB10



Warren Road, Ickenham, UB10

#### **3D Rear View**





**Existing** Proposed

Warren Road, Ickenham, UB10

### Rear 3D Visual



# Kitchen / Diner 3D Visual