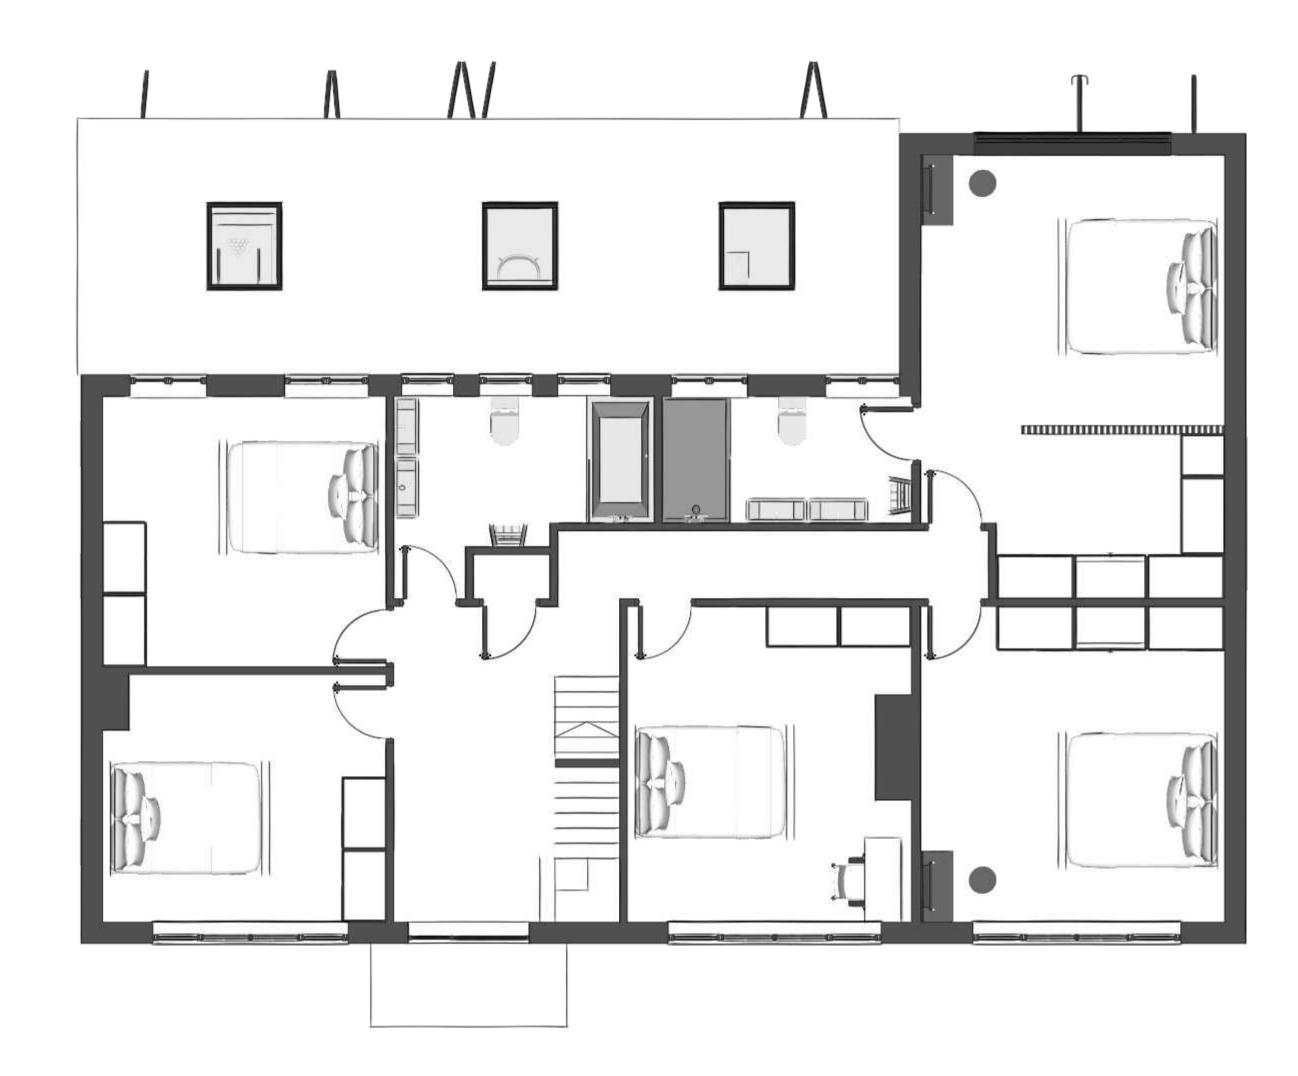

## **Ground Floor**





Existing
@1:50

Proposed @1:50



## **First Floor**





Existing
@1:50

Proposed @1:50



# **Second Floor**



Proposed

@1:20

# **Roof Plan**







Proposed @1:100

#### **Front & Rear Elevations**



**Existing Front Elevation**@1:50



**Existing Rear Elevation**@1:50



**Proposed Front Elevation**@1:50



**Proposed Rear Elevation**@1:50

# **Side Elevations Proposed Front Elevation Existing Front Elevation** @1:50 @1:50 **Existing Rear Elevation Proposed Rear Elevation**

@1:50

Warren Road, Ickenham, UB10

@1:50













Warren Road, Ickenham, UB10



Warren Road, Ickenham, UB10

#### **3D Rear View**





**Existing** Proposed

Warren Road, Ickenham, UB10

### Rear 3D Visual



# Kitchen / Diner 3D Visual