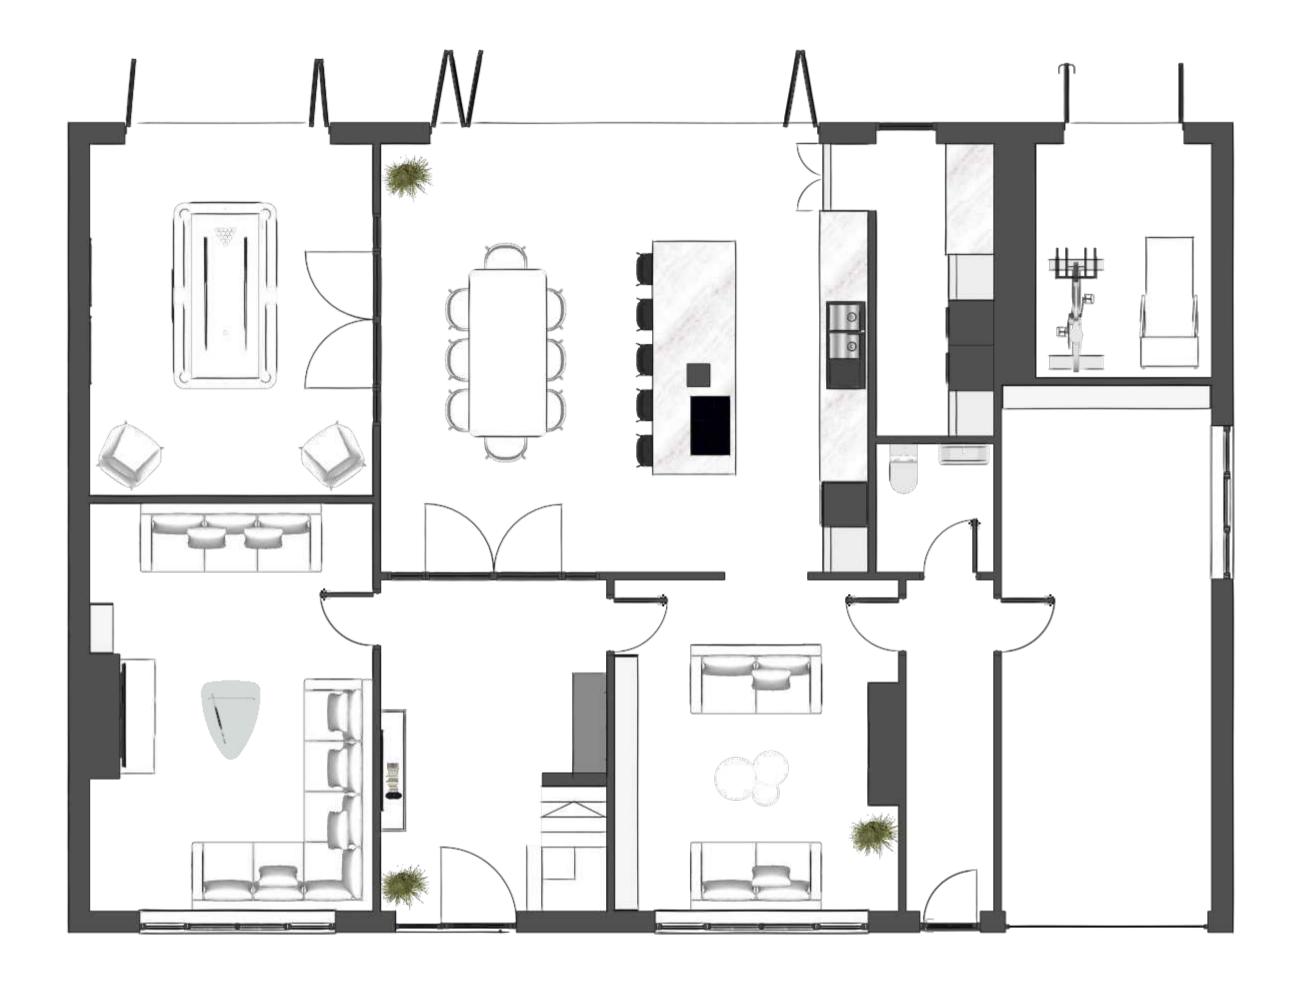

## **Ground Floor**





Existing
@1:50

Proposed @1:50



## **First Floor**





Existing
@1:50

Proposed @1:50



# **Second Floor**



Proposed

@1:20

# **Roof Plan**







Proposed @1:100

#### **Front & Rear Elevations**



**Existing Front Elevation**@1:50



**Existing Rear Elevation**@1:50



**Proposed Front Elevation**@1:50



**Proposed Rear Elevation**@1:50

# **Side Elevations Proposed Front Elevation Existing Front Elevation** @1:50 @1:50 **Existing Rear Elevation Proposed Rear Elevation**

@1:50

Warren Road, Ickenham, UB10

@1:50













Warren Road, Ickenham, UB10



Warren Road, Ickenham, UB10

#### **3D Rear View**





**Existing** Proposed

Warren Road, Ickenham, UB10

### Rear 3D Visual



# Kitchen / Diner 3D Visual