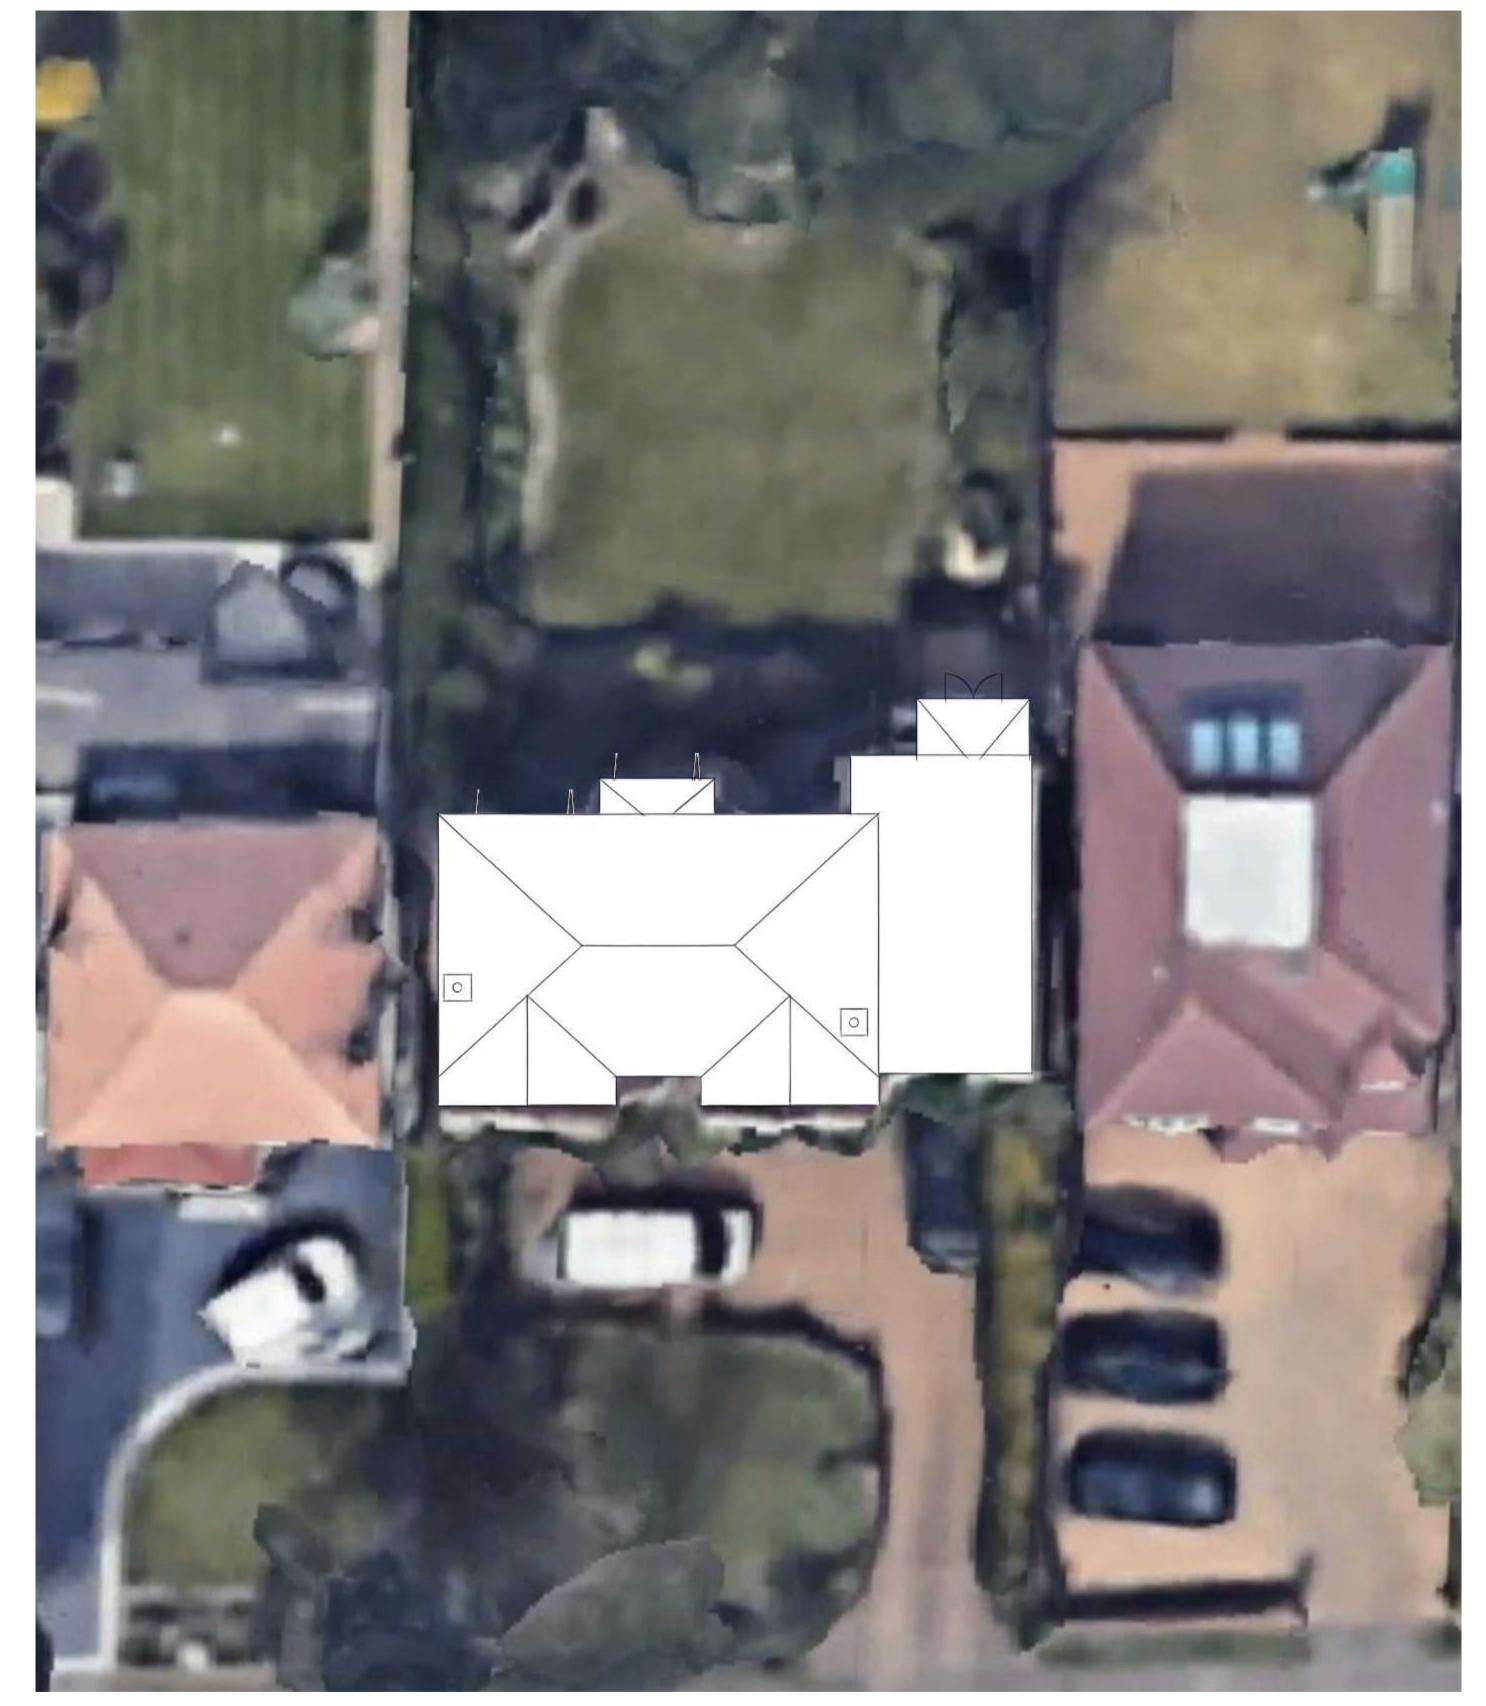

## **Ground Floor**





Existing
@1:50

Proposed @1:50



## **First Floor**





Existing
@1:50

Proposed @1:50



# **Second Floor**



Proposed

@1:20

# **Roof Plan**







Proposed @1:100

#### **Front & Rear Elevations**



**Existing Front Elevation**@1:50



**Existing Rear Elevation**@1:50



**Proposed Front Elevation**@1:50



**Proposed Rear Elevation**@1:50

# **Side Elevations Proposed Front Elevation Existing Front Elevation** @1:50 @1:50 **Existing Rear Elevation Proposed Rear Elevation**

@1:50

Warren Road, Ickenham, UB10

@1:50













Warren Road, Ickenham, UB10



Warren Road, Ickenham, UB10

#### **3D Rear View**





**Existing** Proposed

Warren Road, Ickenham, UB10

### Rear 3D Visual



# Kitchen / Diner 3D Visual