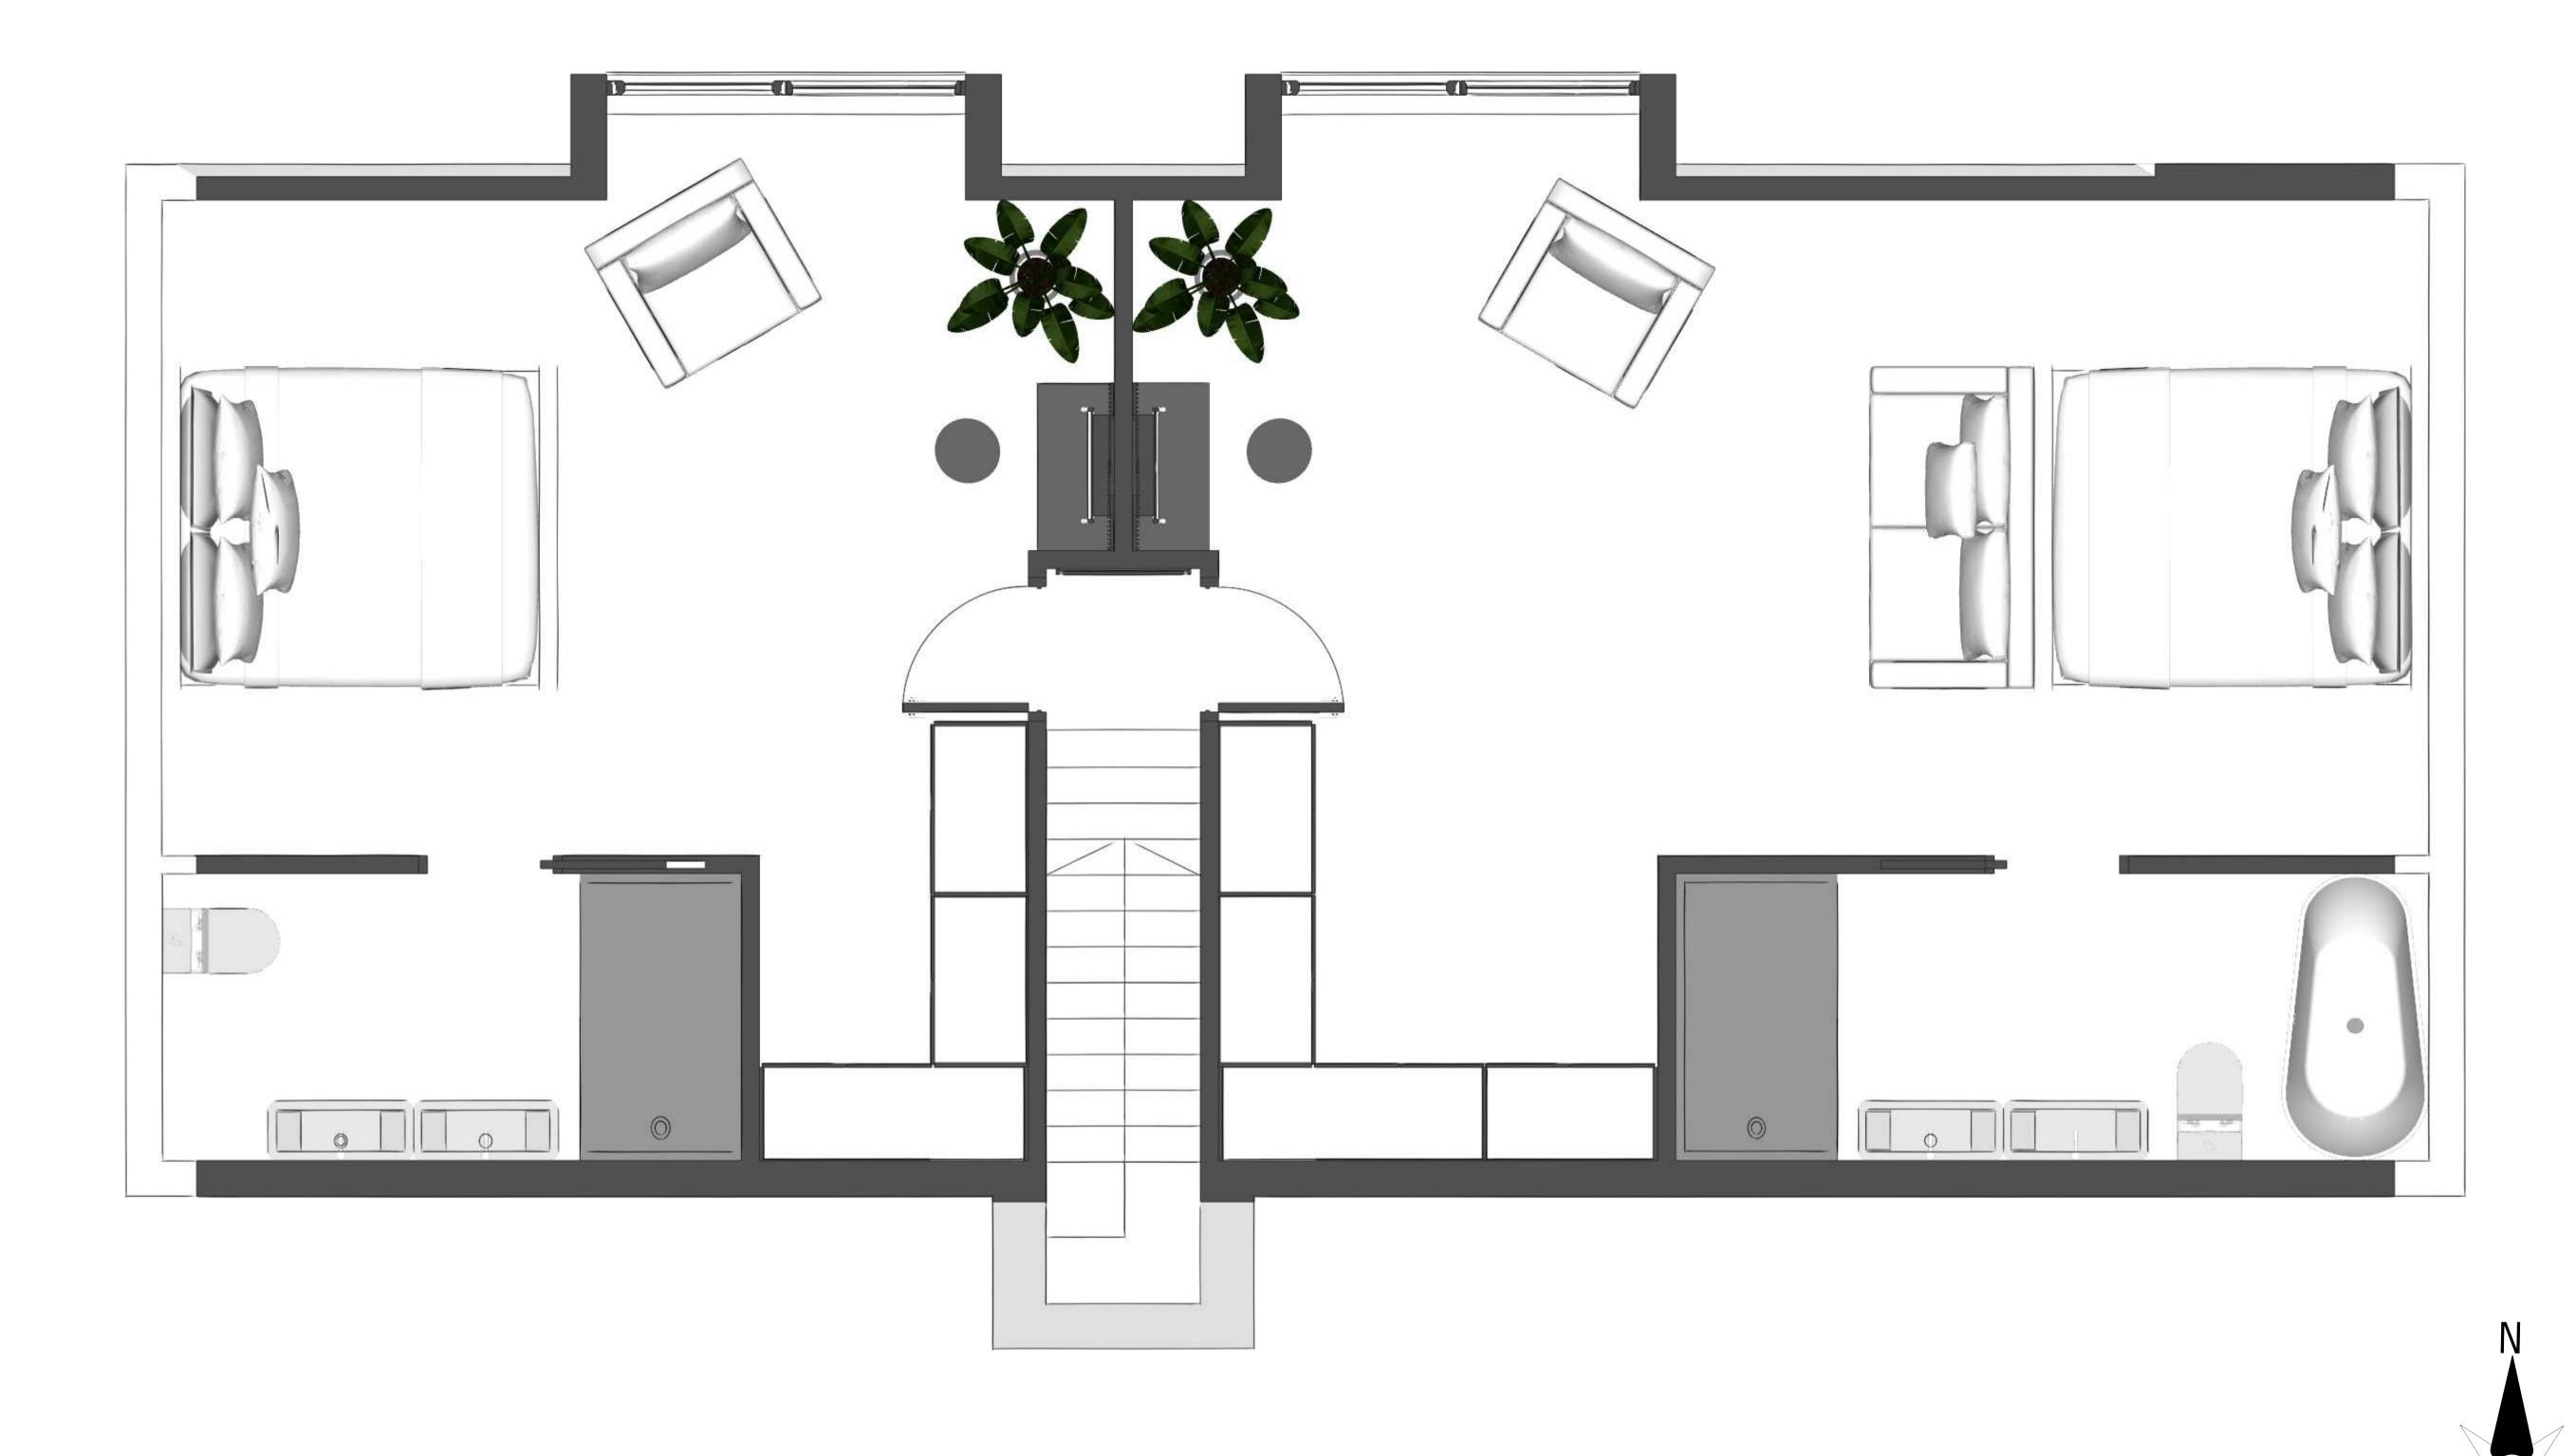

## **Ground Floor**





Existing
@1:50

Proposed @1:50



## **First Floor**





Existing
@1:50

Proposed @1:50



# **Second Floor**



Proposed

@1:20

# **Roof Plan**







Proposed @1:100

#### **Front & Rear Elevations**



**Existing Front Elevation**@1:50



**Existing Rear Elevation**@1:50



**Proposed Front Elevation**@1:50



**Proposed Rear Elevation**@1:50

# **Side Elevations Proposed Front Elevation Existing Front Elevation** @1:50 @1:50 **Existing Rear Elevation Proposed Rear Elevation**

@1:50

Warren Road, Ickenham, UB10

@1:50













Warren Road, Ickenham, UB10



Warren Road, Ickenham, UB10

#### **3D Rear View**





**Existing** Proposed

Warren Road, Ickenham, UB10

### Rear 3D Visual



# Kitchen / Diner 3D Visual