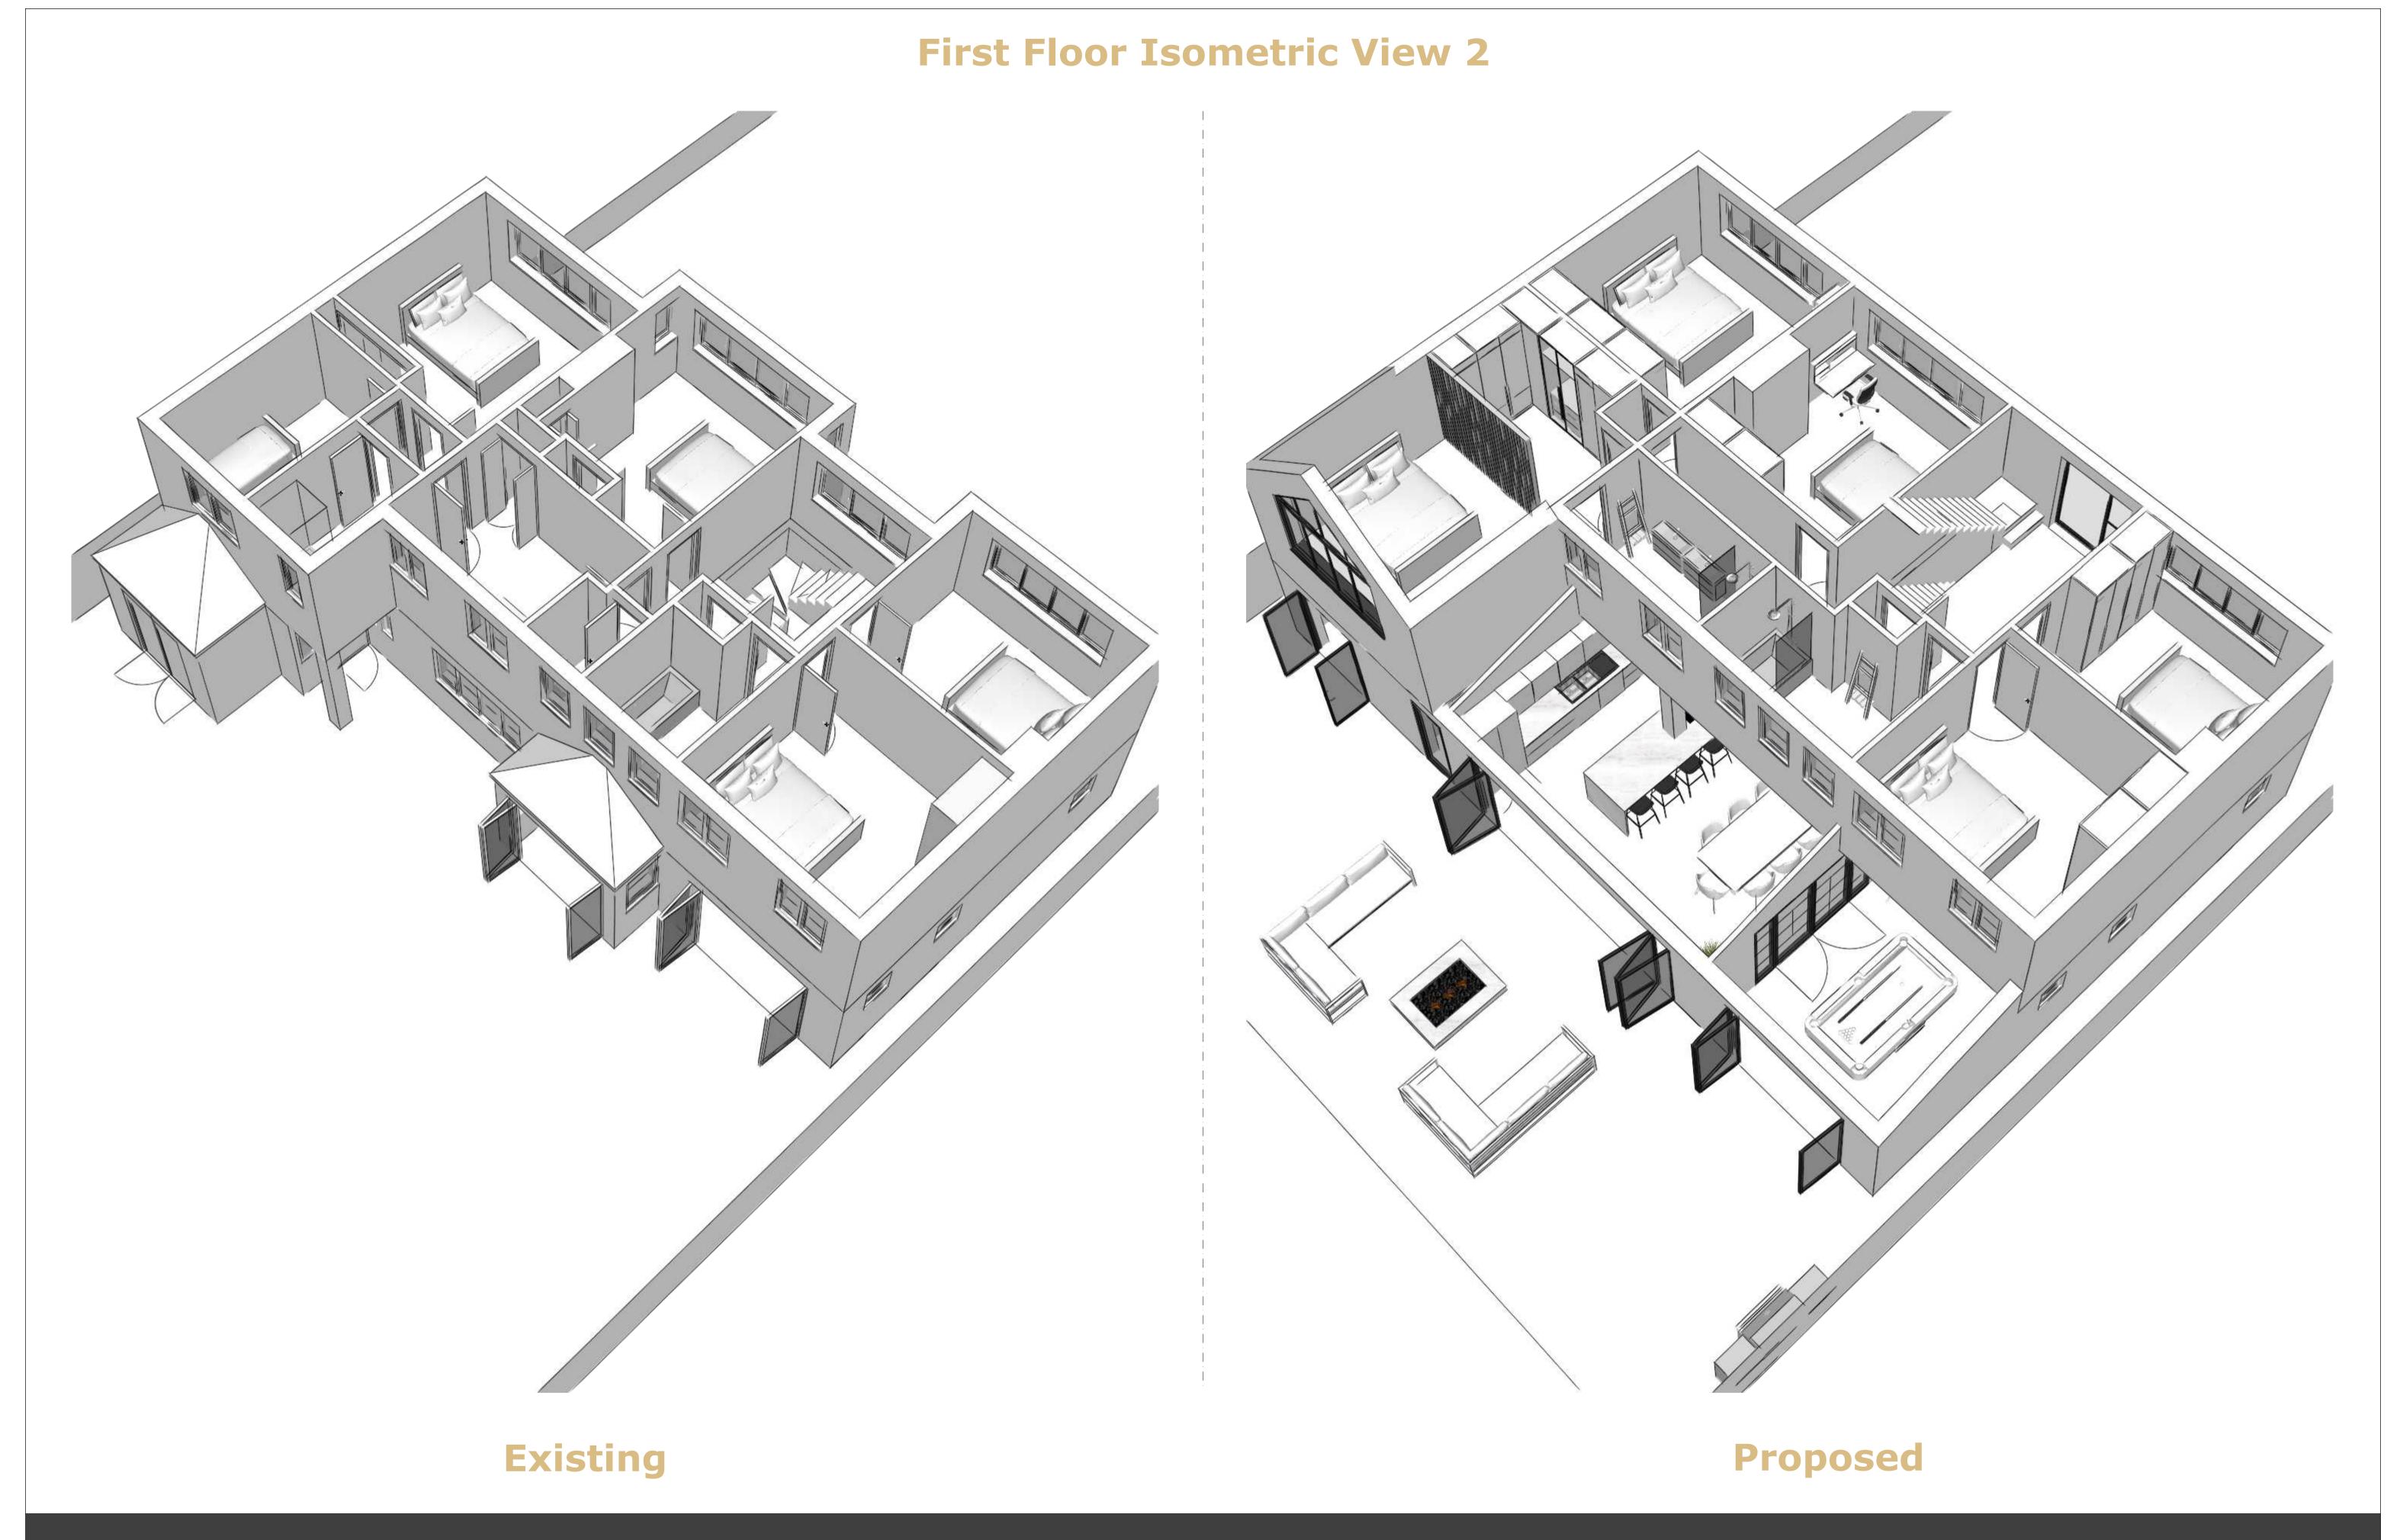

## **Ground Floor**





Existing
@1:50

Proposed @1:50



## **First Floor**





Existing
@1:50

Proposed @1:50



# **Second Floor**



Proposed

@1:20

# **Roof Plan**







Proposed @1:100

#### **Front & Rear Elevations**



**Existing Front Elevation**@1:50



**Existing Rear Elevation**@1:50



**Proposed Front Elevation**@1:50



**Proposed Rear Elevation**@1:50

# **Side Elevations Proposed Front Elevation Existing Front Elevation** @1:50 @1:50 **Existing Rear Elevation Proposed Rear Elevation**

@1:50

Warren Road, Ickenham, UB10

@1:50













Warren Road, Ickenham, UB10



Warren Road, Ickenham, UB10

#### **3D Rear View**





**Existing** Proposed

Warren Road, Ickenham, UB10

### Rear 3D Visual



# Kitchen / Diner 3D Visual