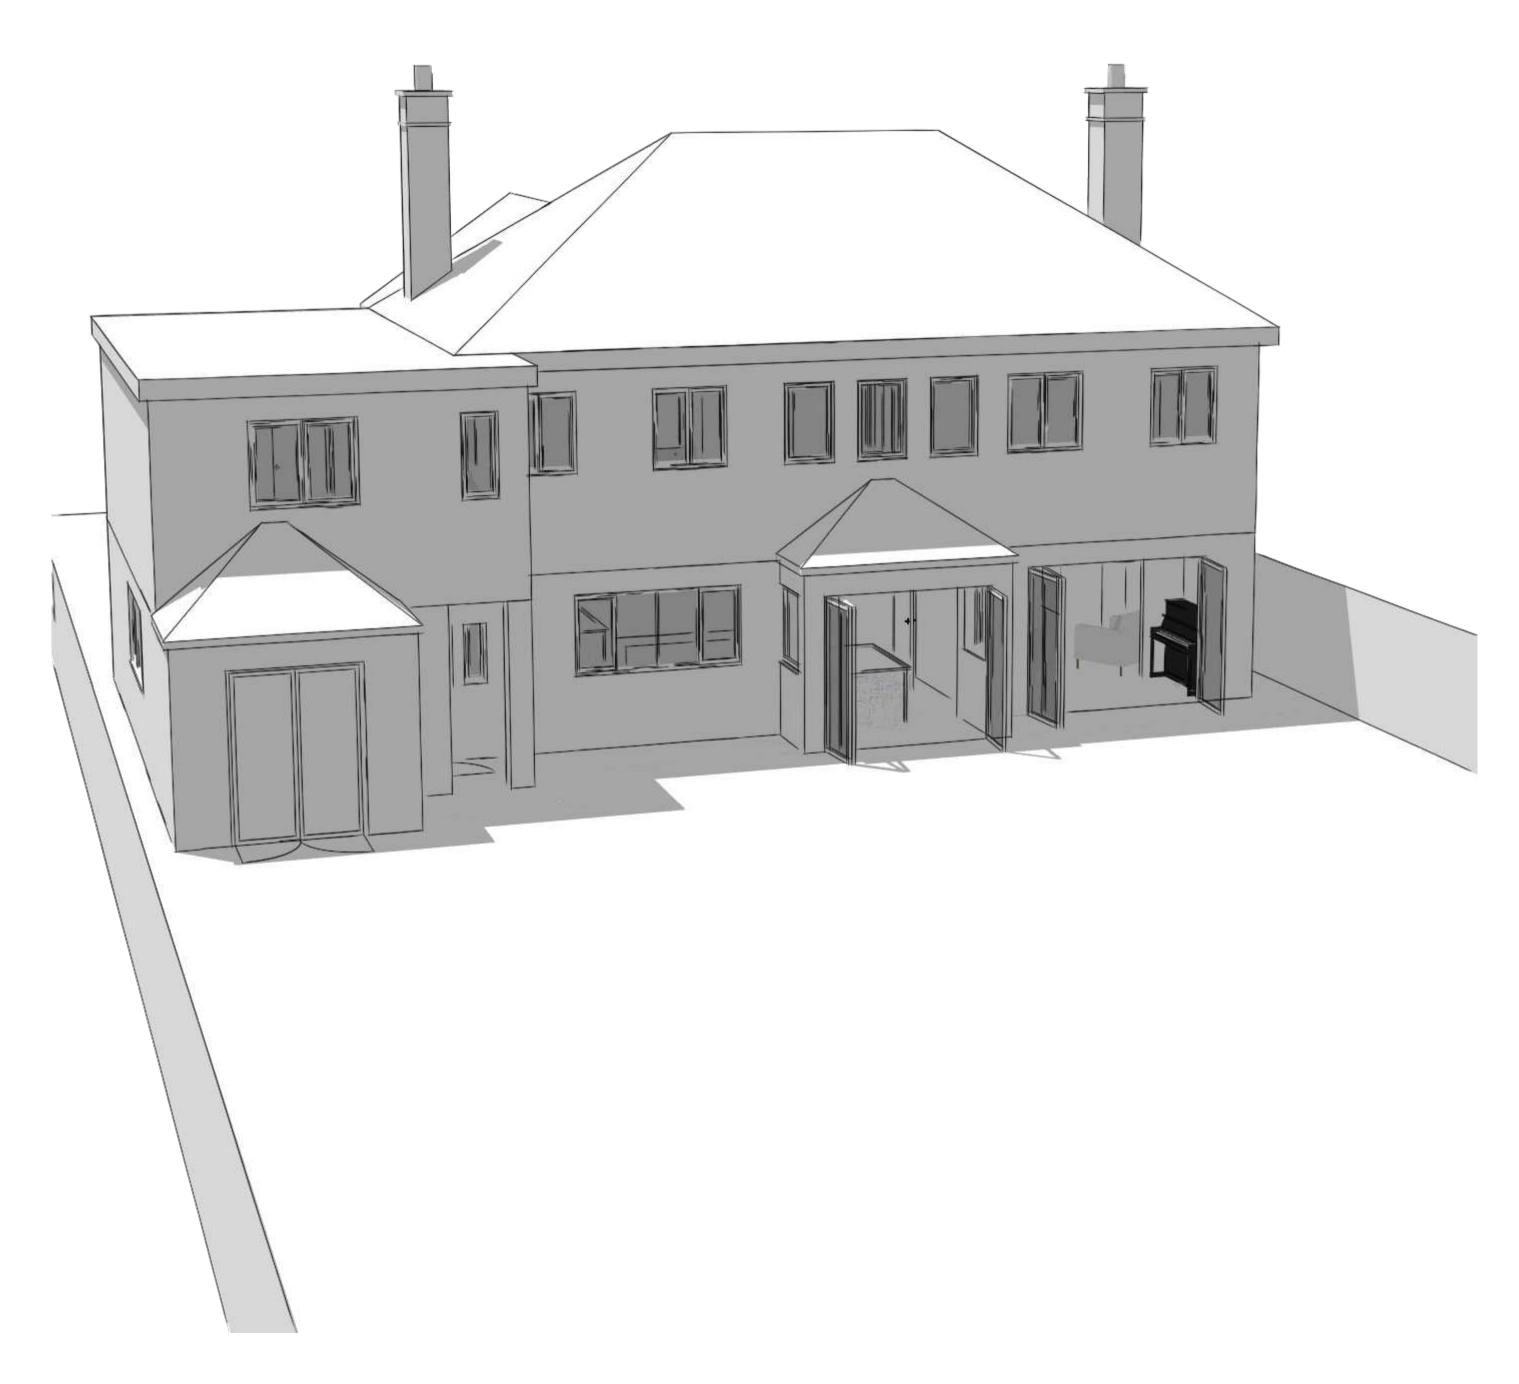

## **Ground Floor**





Existing
@1:50

Proposed @1:50



## **First Floor**





Existing
@1:50

Proposed @1:50



# **Second Floor**



Proposed

@1:20

# **Roof Plan**







Proposed @1:100

#### **Front & Rear Elevations**



**Existing Front Elevation**@1:50



**Existing Rear Elevation**@1:50



**Proposed Front Elevation**@1:50



**Proposed Rear Elevation**@1:50

# **Side Elevations Proposed Front Elevation Existing Front Elevation** @1:50 @1:50 **Existing Rear Elevation Proposed Rear Elevation**

@1:50

Warren Road, Ickenham, UB10

@1:50













Warren Road, Ickenham, UB10



Warren Road, Ickenham, UB10

#### **3D Rear View**





**Existing** Proposed

Warren Road, Ickenham, UB10

### Rear 3D Visual



# Kitchen / Diner 3D Visual