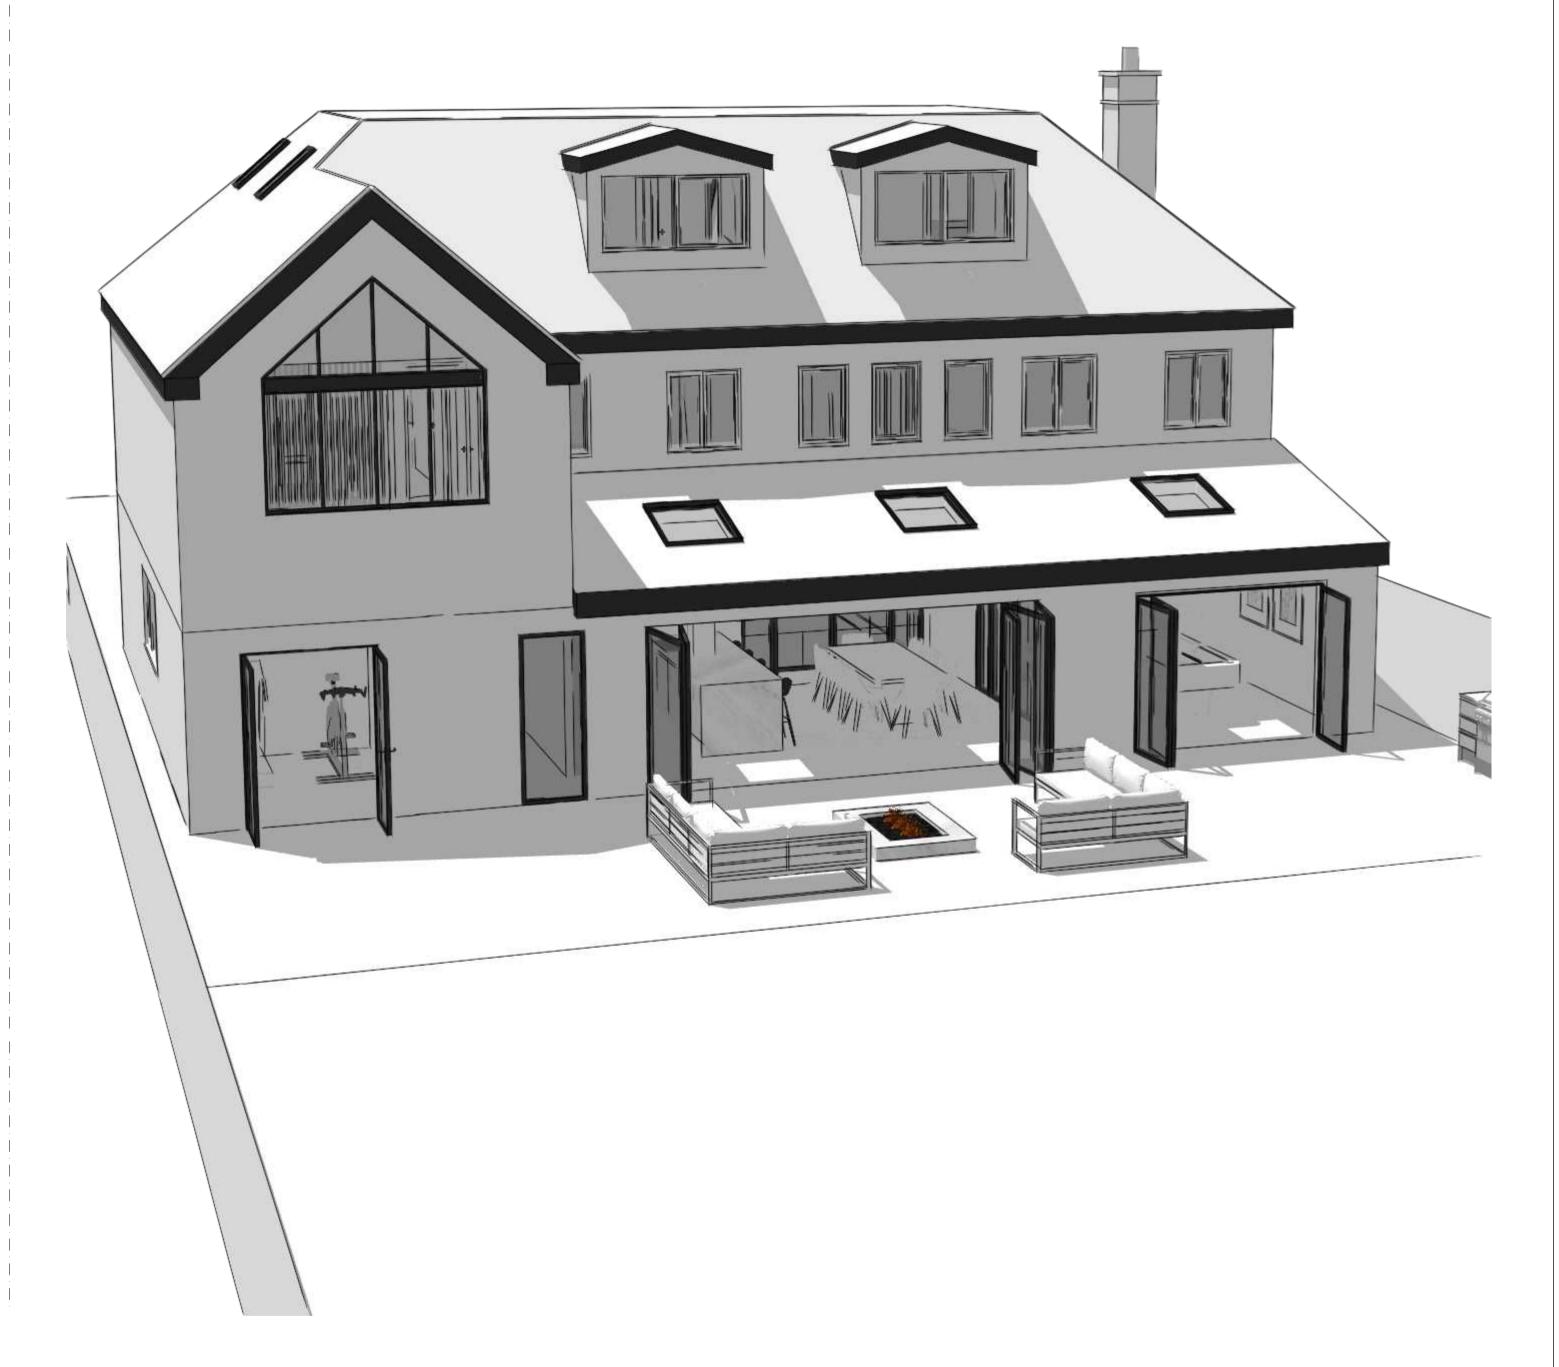

#### **3D Rear View**

**Existing** Proposed

Warren Road, Ickenham, UB10

### Rear 3D Visual