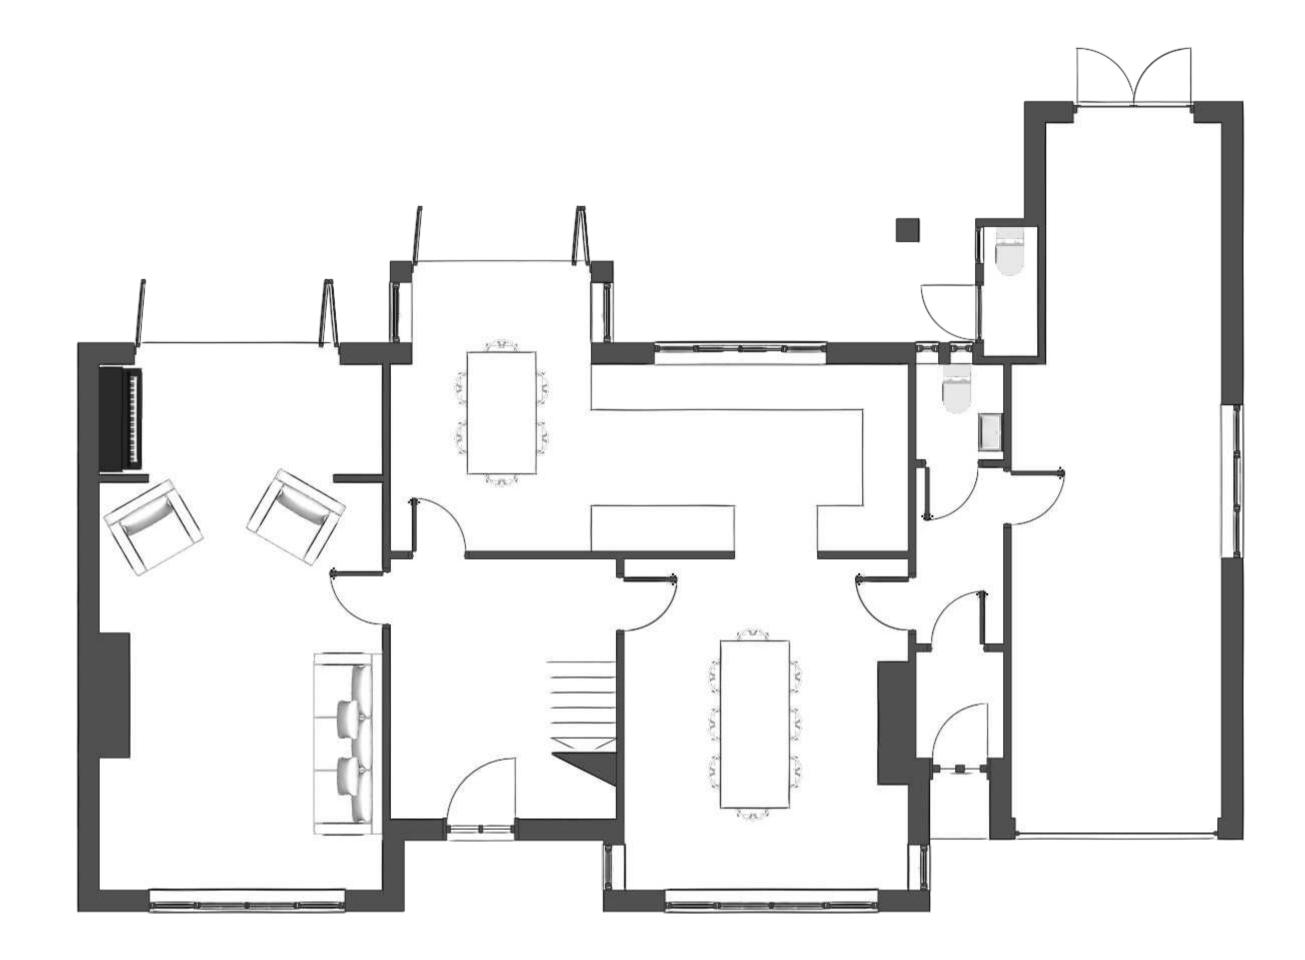

## **Ground Floor**





Existing
@1:50

Proposed @1:50



## **First Floor**





Existing
@1:50

Proposed @1:50



# **Second Floor**



Proposed

@1:20

# **Roof Plan**







Proposed @1:100

#### **Front & Rear Elevations**



**Existing Front Elevation**@1:50



**Existing Rear Elevation**@1:50



**Proposed Front Elevation**@1:50



**Proposed Rear Elevation**@1:50

# **Side Elevations Proposed Front Elevation Existing Front Elevation** @1:50 @1:50 **Existing Rear Elevation Proposed Rear Elevation**

@1:50

Warren Road, Ickenham, UB10

@1:50













Warren Road, Ickenham, UB10



Warren Road, Ickenham, UB10

#### **3D Rear View**





**Existing** Proposed

Warren Road, Ickenham, UB10

### Rear 3D Visual



# Kitchen / Diner 3D Visual