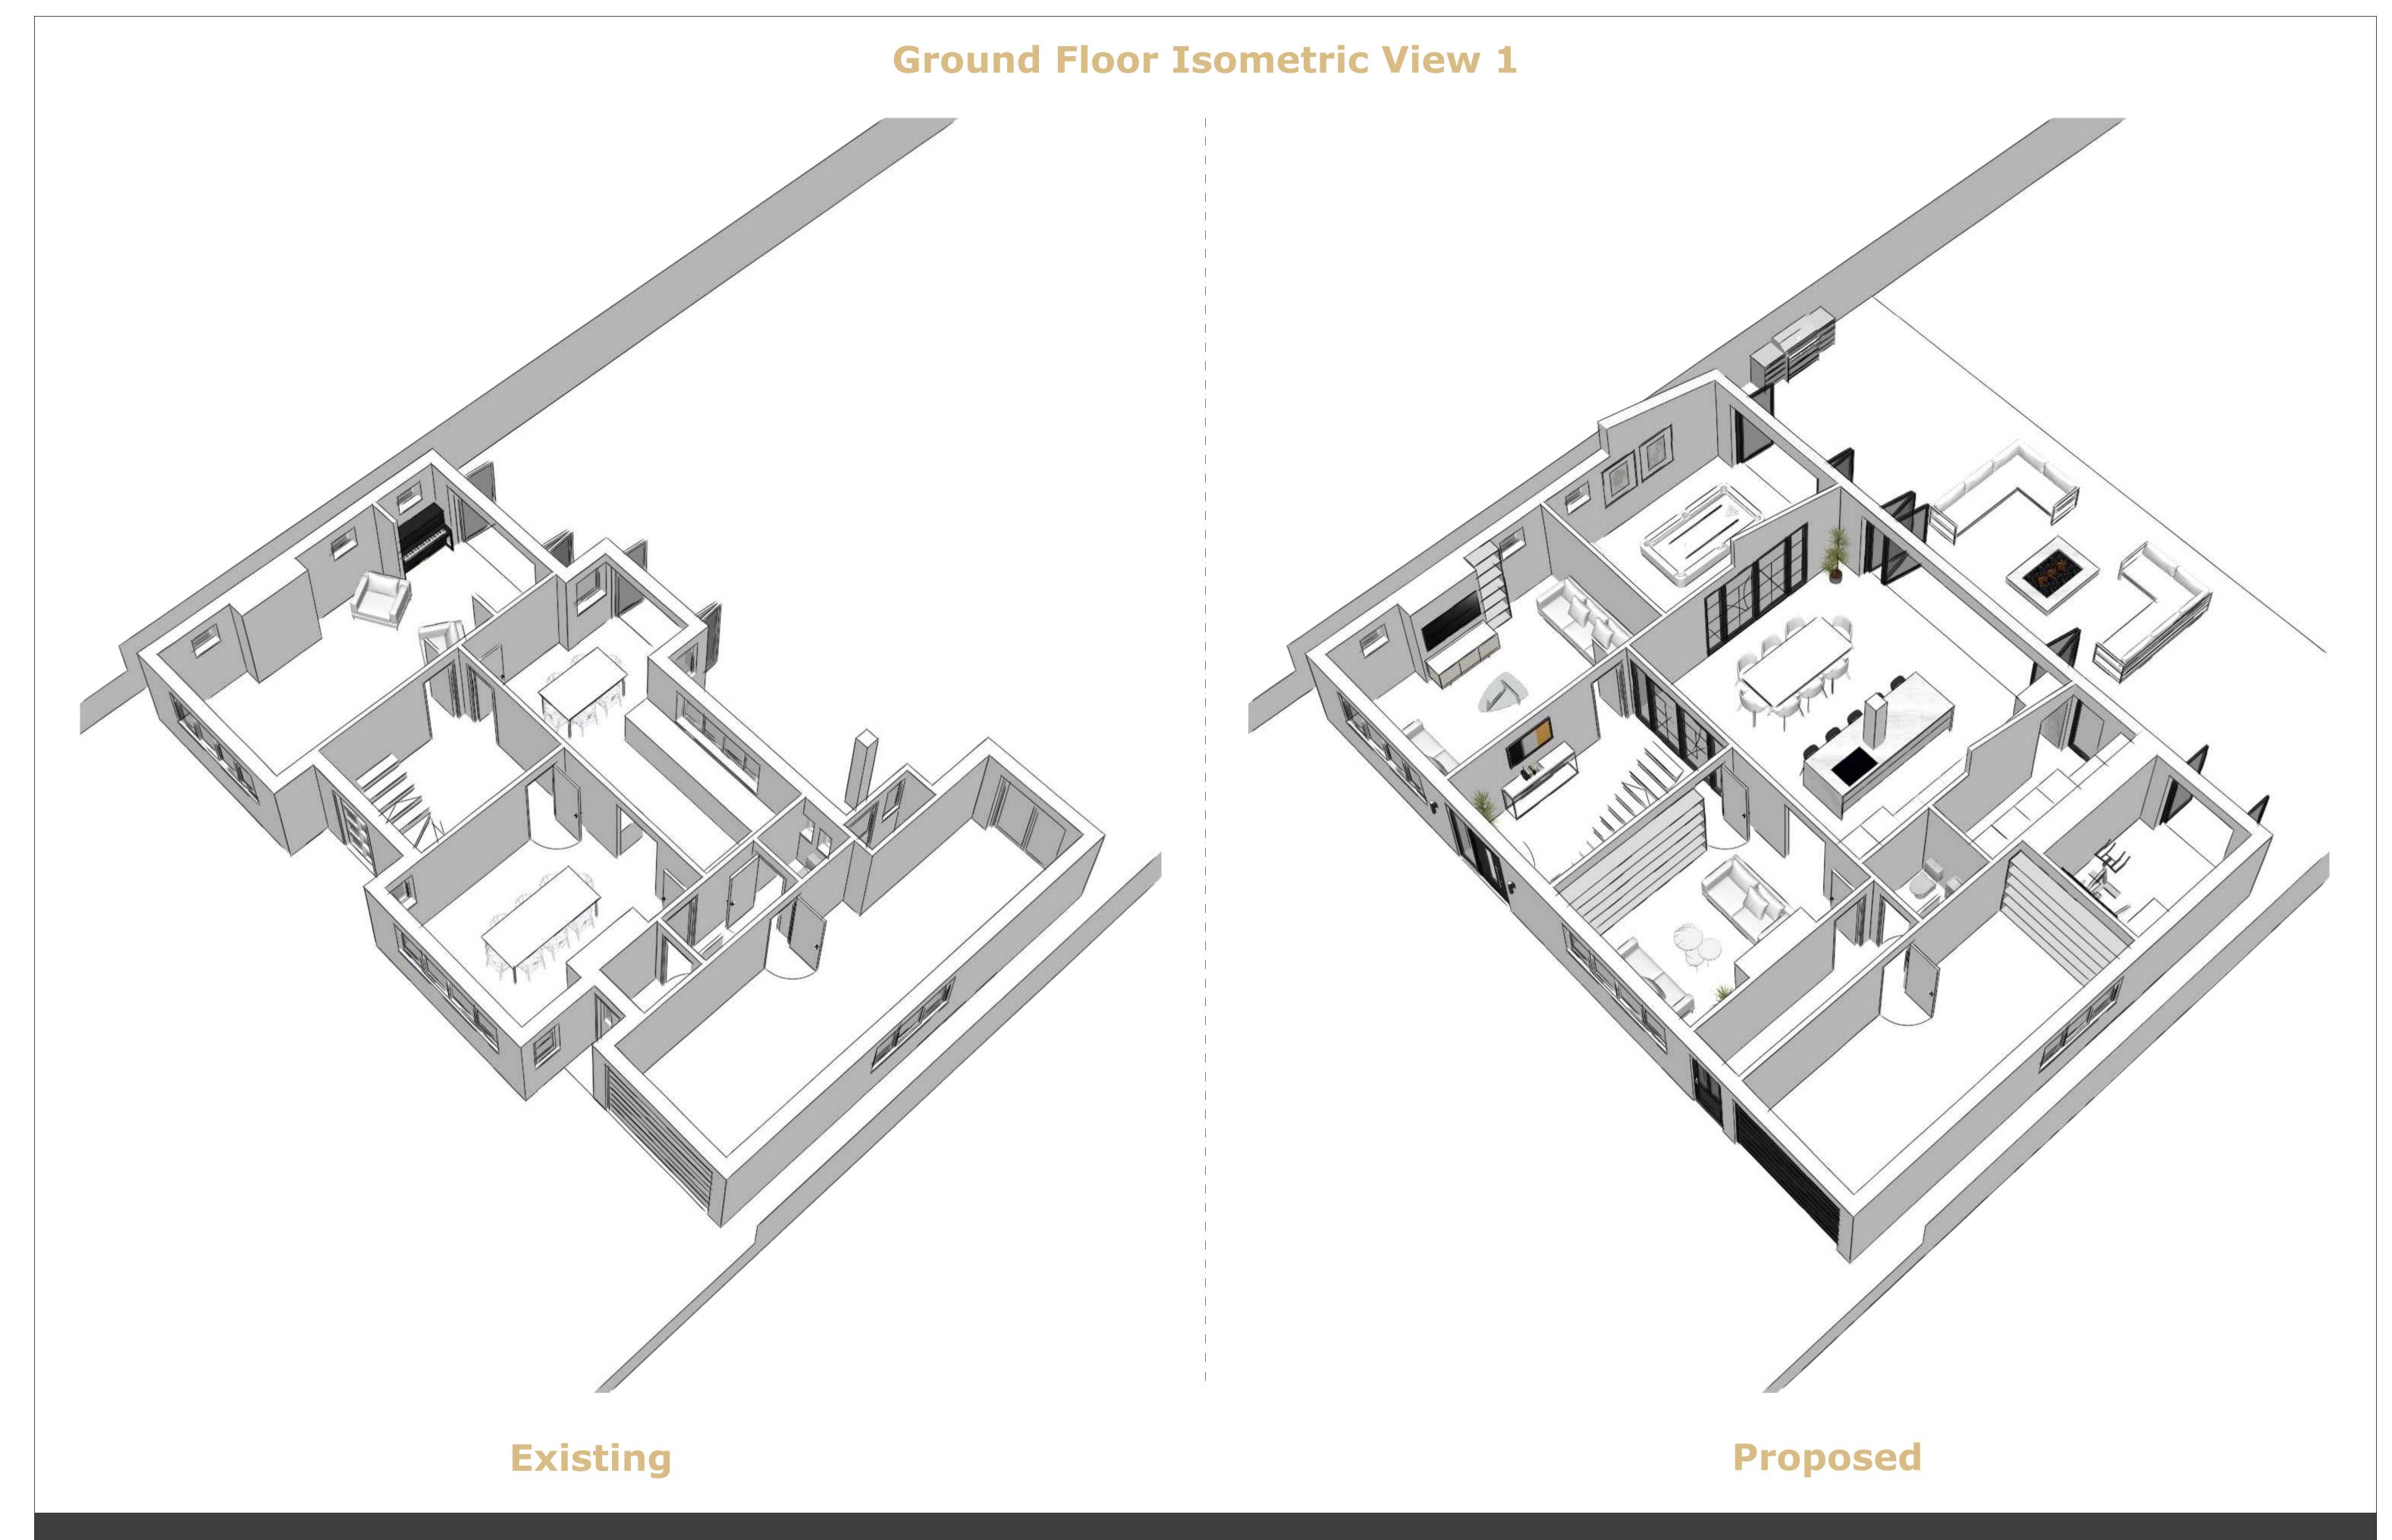

## **Ground Floor**





Existing
@1:50

Proposed @1:50



## **First Floor**





Existing
@1:50

Proposed @1:50



# **Second Floor**



Proposed

@1:20

# **Roof Plan**







Proposed @1:100

#### **Front & Rear Elevations**



**Existing Front Elevation**@1:50



**Existing Rear Elevation**@1:50



**Proposed Front Elevation**@1:50



**Proposed Rear Elevation**@1:50

# **Side Elevations Proposed Front Elevation Existing Front Elevation** @1:50 @1:50 **Existing Rear Elevation Proposed Rear Elevation**

@1:50

Warren Road, Ickenham, UB10

@1:50













Warren Road, Ickenham, UB10



Warren Road, Ickenham, UB10

#### **3D Rear View**





**Existing** Proposed

Warren Road, Ickenham, UB10

### Rear 3D Visual



# Kitchen / Diner 3D Visual