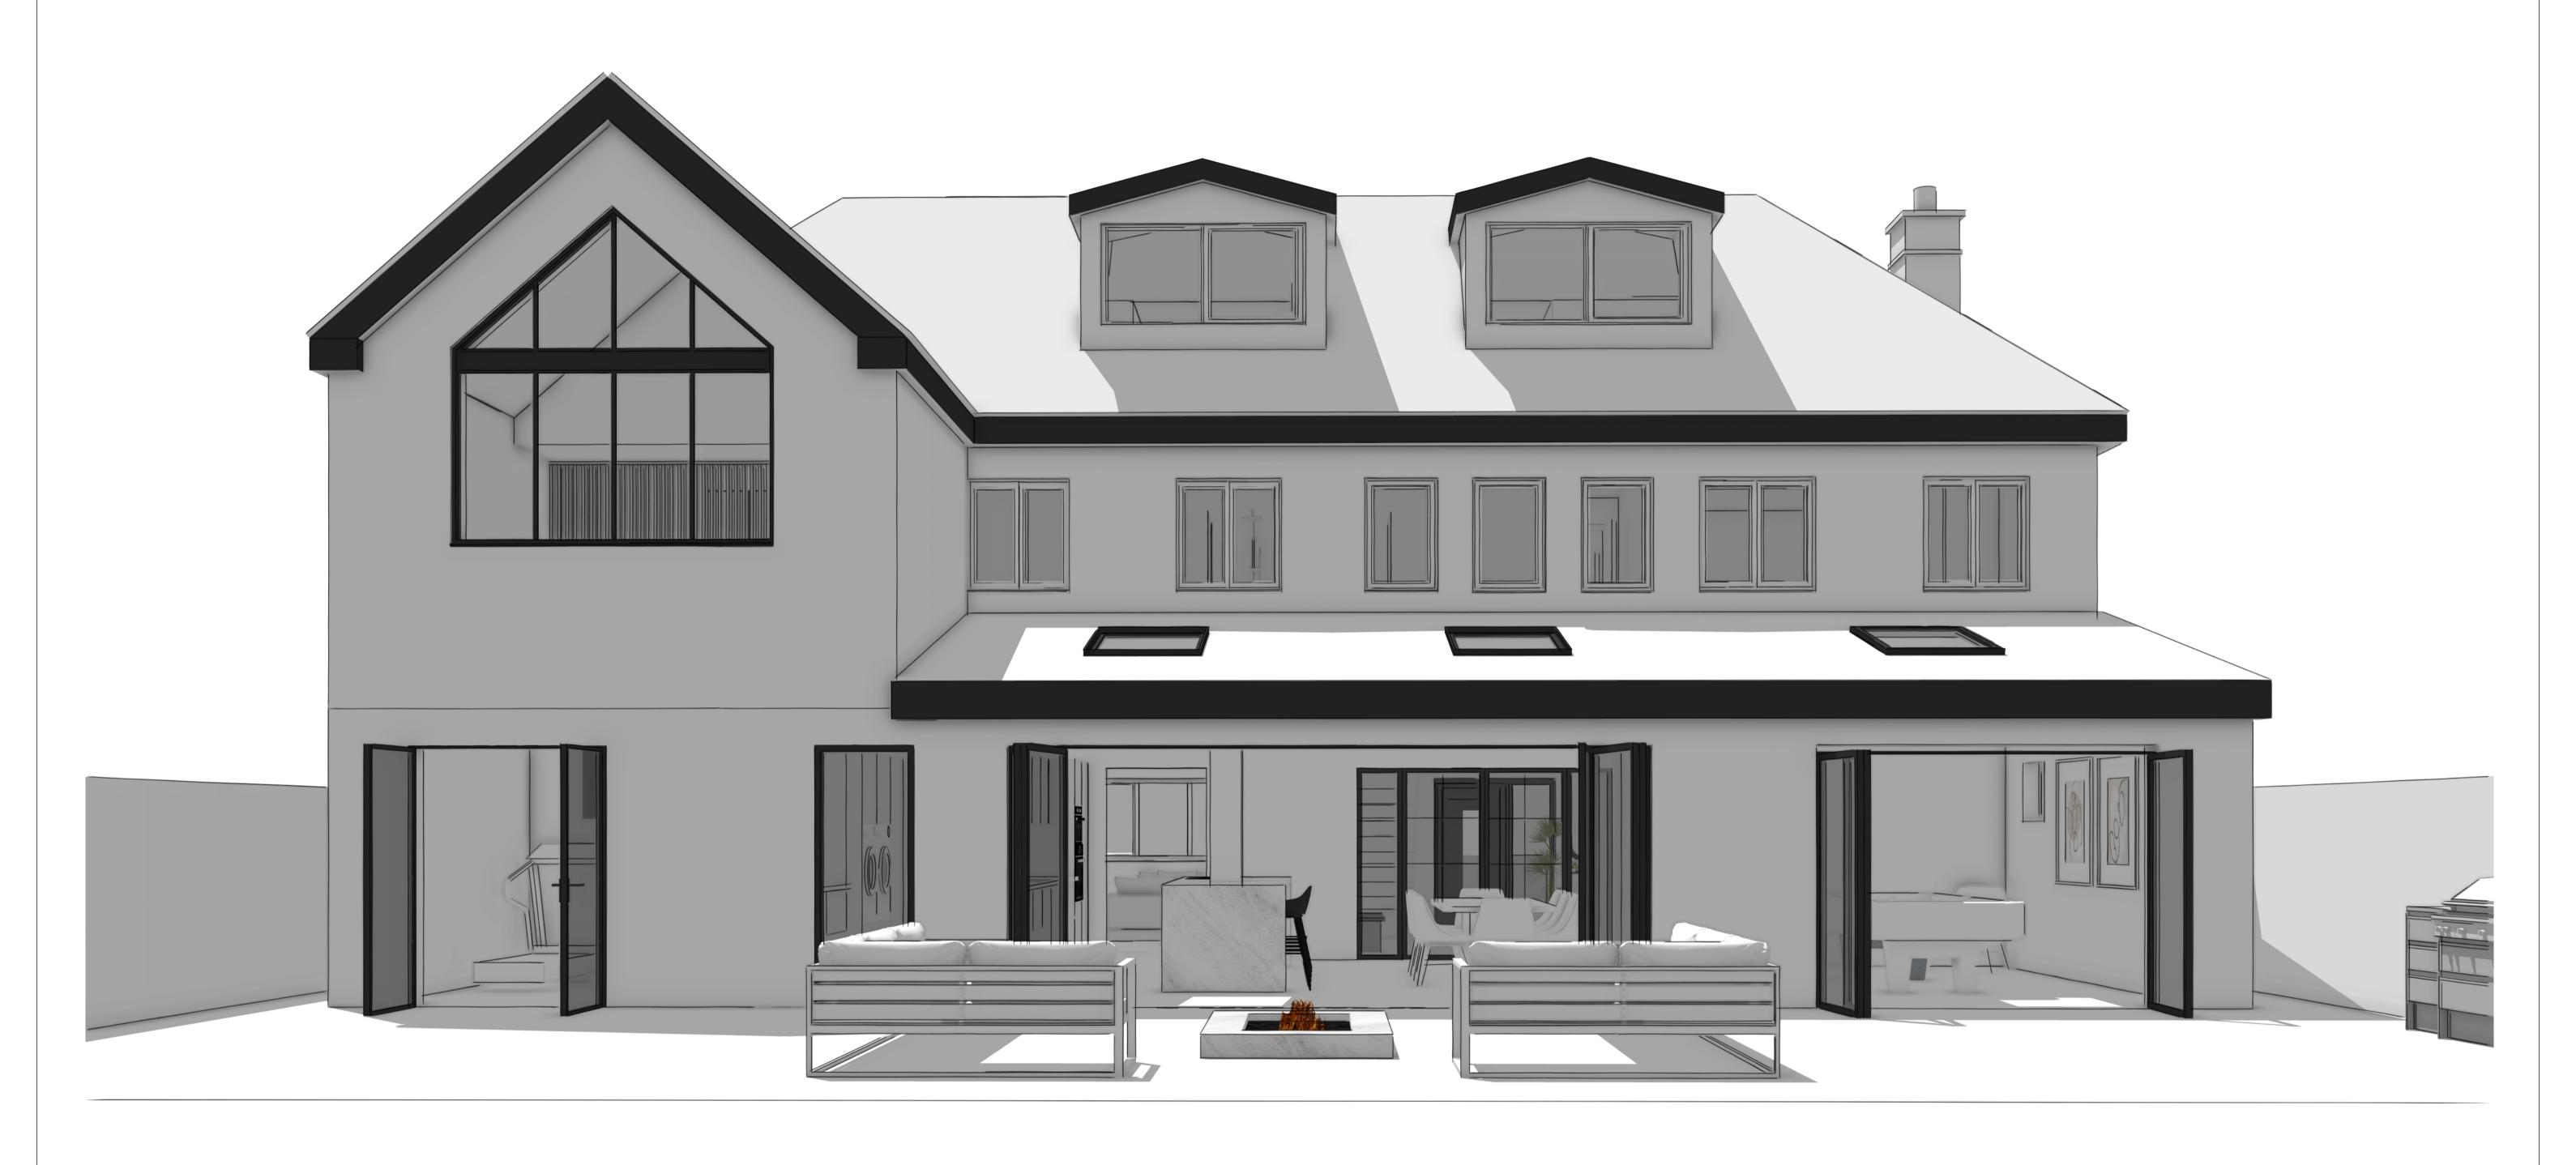

## **Ground Floor**





Existing
@1:50

Proposed @1:50



## **First Floor**





Existing
@1:50

Proposed @1:50



# **Second Floor**



Proposed

@1:20

# **Roof Plan**







Proposed @1:100

#### **Front & Rear Elevations**



**Existing Front Elevation**@1:50



**Existing Rear Elevation**@1:50



**Proposed Front Elevation**@1:50



**Proposed Rear Elevation**@1:50

# **Side Elevations Proposed Front Elevation Existing Front Elevation** @1:50 @1:50 **Existing Rear Elevation Proposed Rear Elevation**

@1:50

Warren Road, Ickenham, UB10

@1:50













Warren Road, Ickenham, UB10



Warren Road, Ickenham, UB10

#### **3D Rear View**





**Existing** Proposed

Warren Road, Ickenham, UB10

### Rear 3D Visual



# Kitchen / Diner 3D Visual