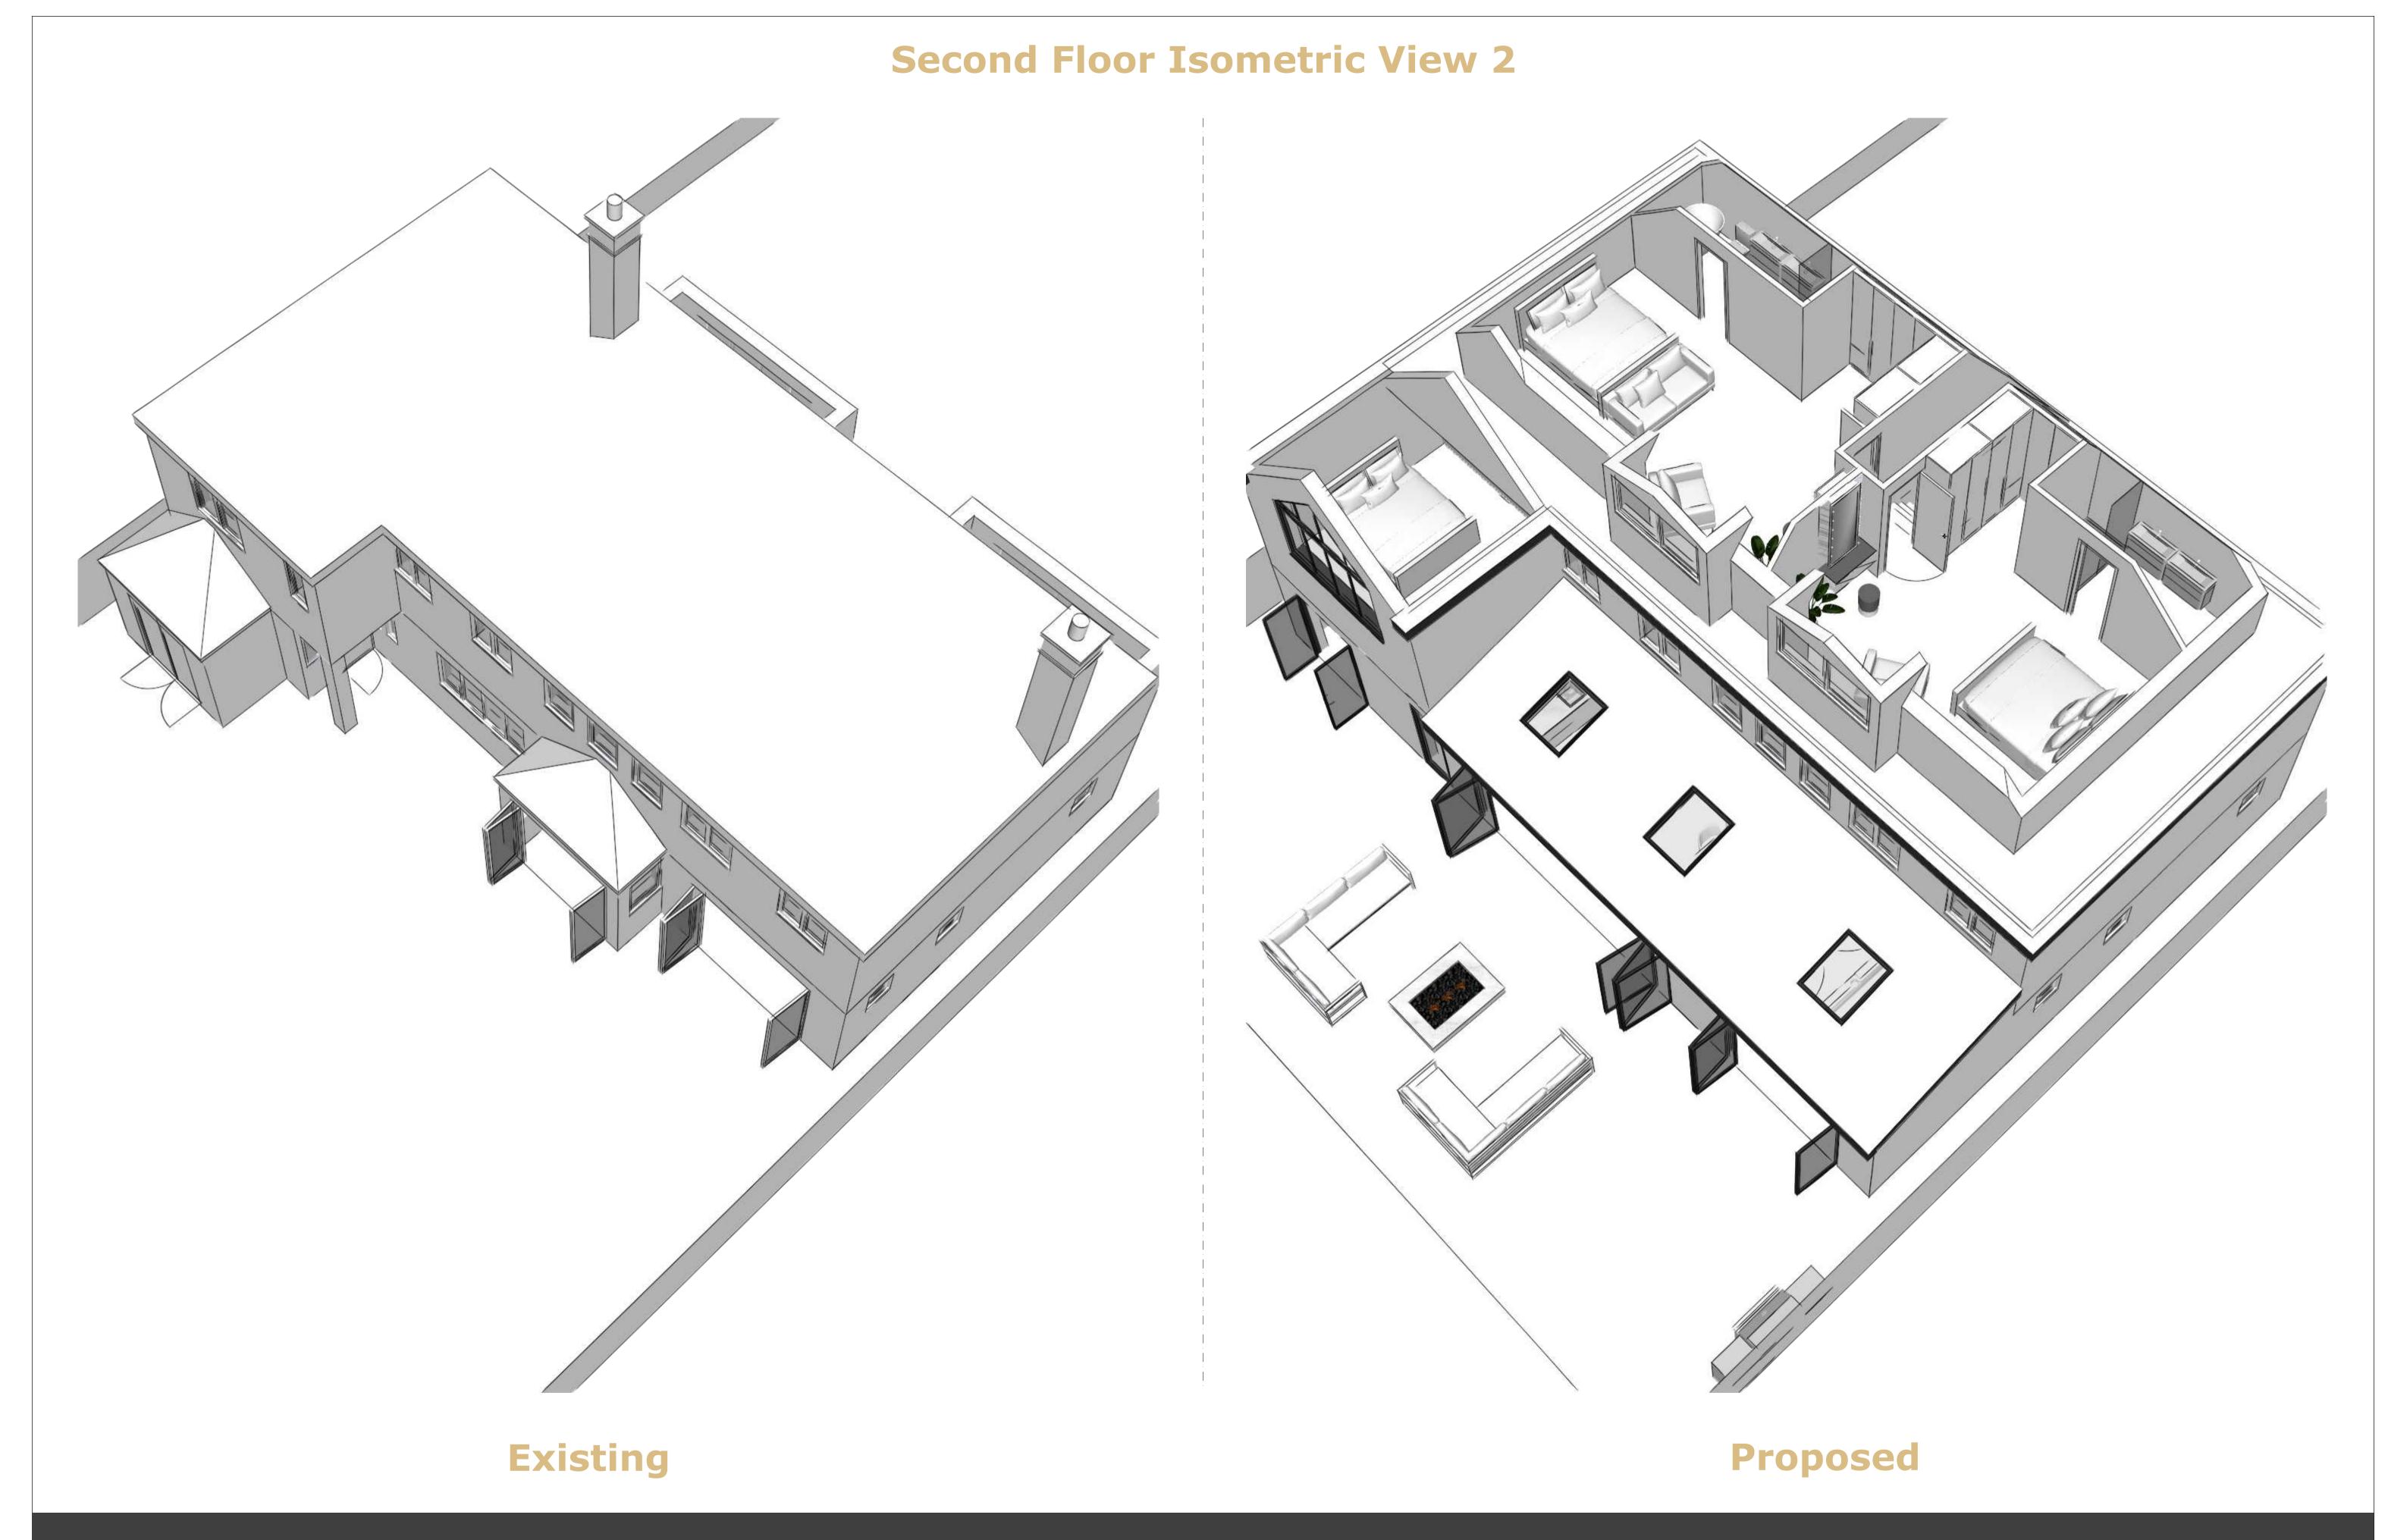

## **Ground Floor**





Existing
@1:50

Proposed @1:50



## **First Floor**





Existing
@1:50

Proposed @1:50



# **Second Floor**



Proposed

@1:20

# **Roof Plan**







Proposed @1:100

#### **Front & Rear Elevations**



**Existing Front Elevation**@1:50



**Existing Rear Elevation**@1:50



**Proposed Front Elevation**@1:50



**Proposed Rear Elevation**@1:50

# **Side Elevations Proposed Front Elevation Existing Front Elevation** @1:50 @1:50 **Existing Rear Elevation Proposed Rear Elevation**

@1:50

Warren Road, Ickenham, UB10

@1:50













Warren Road, Ickenham, UB10



Warren Road, Ickenham, UB10

#### **3D Rear View**





**Existing** Proposed

Warren Road, Ickenham, UB10

### Rear 3D Visual



# Kitchen / Diner 3D Visual