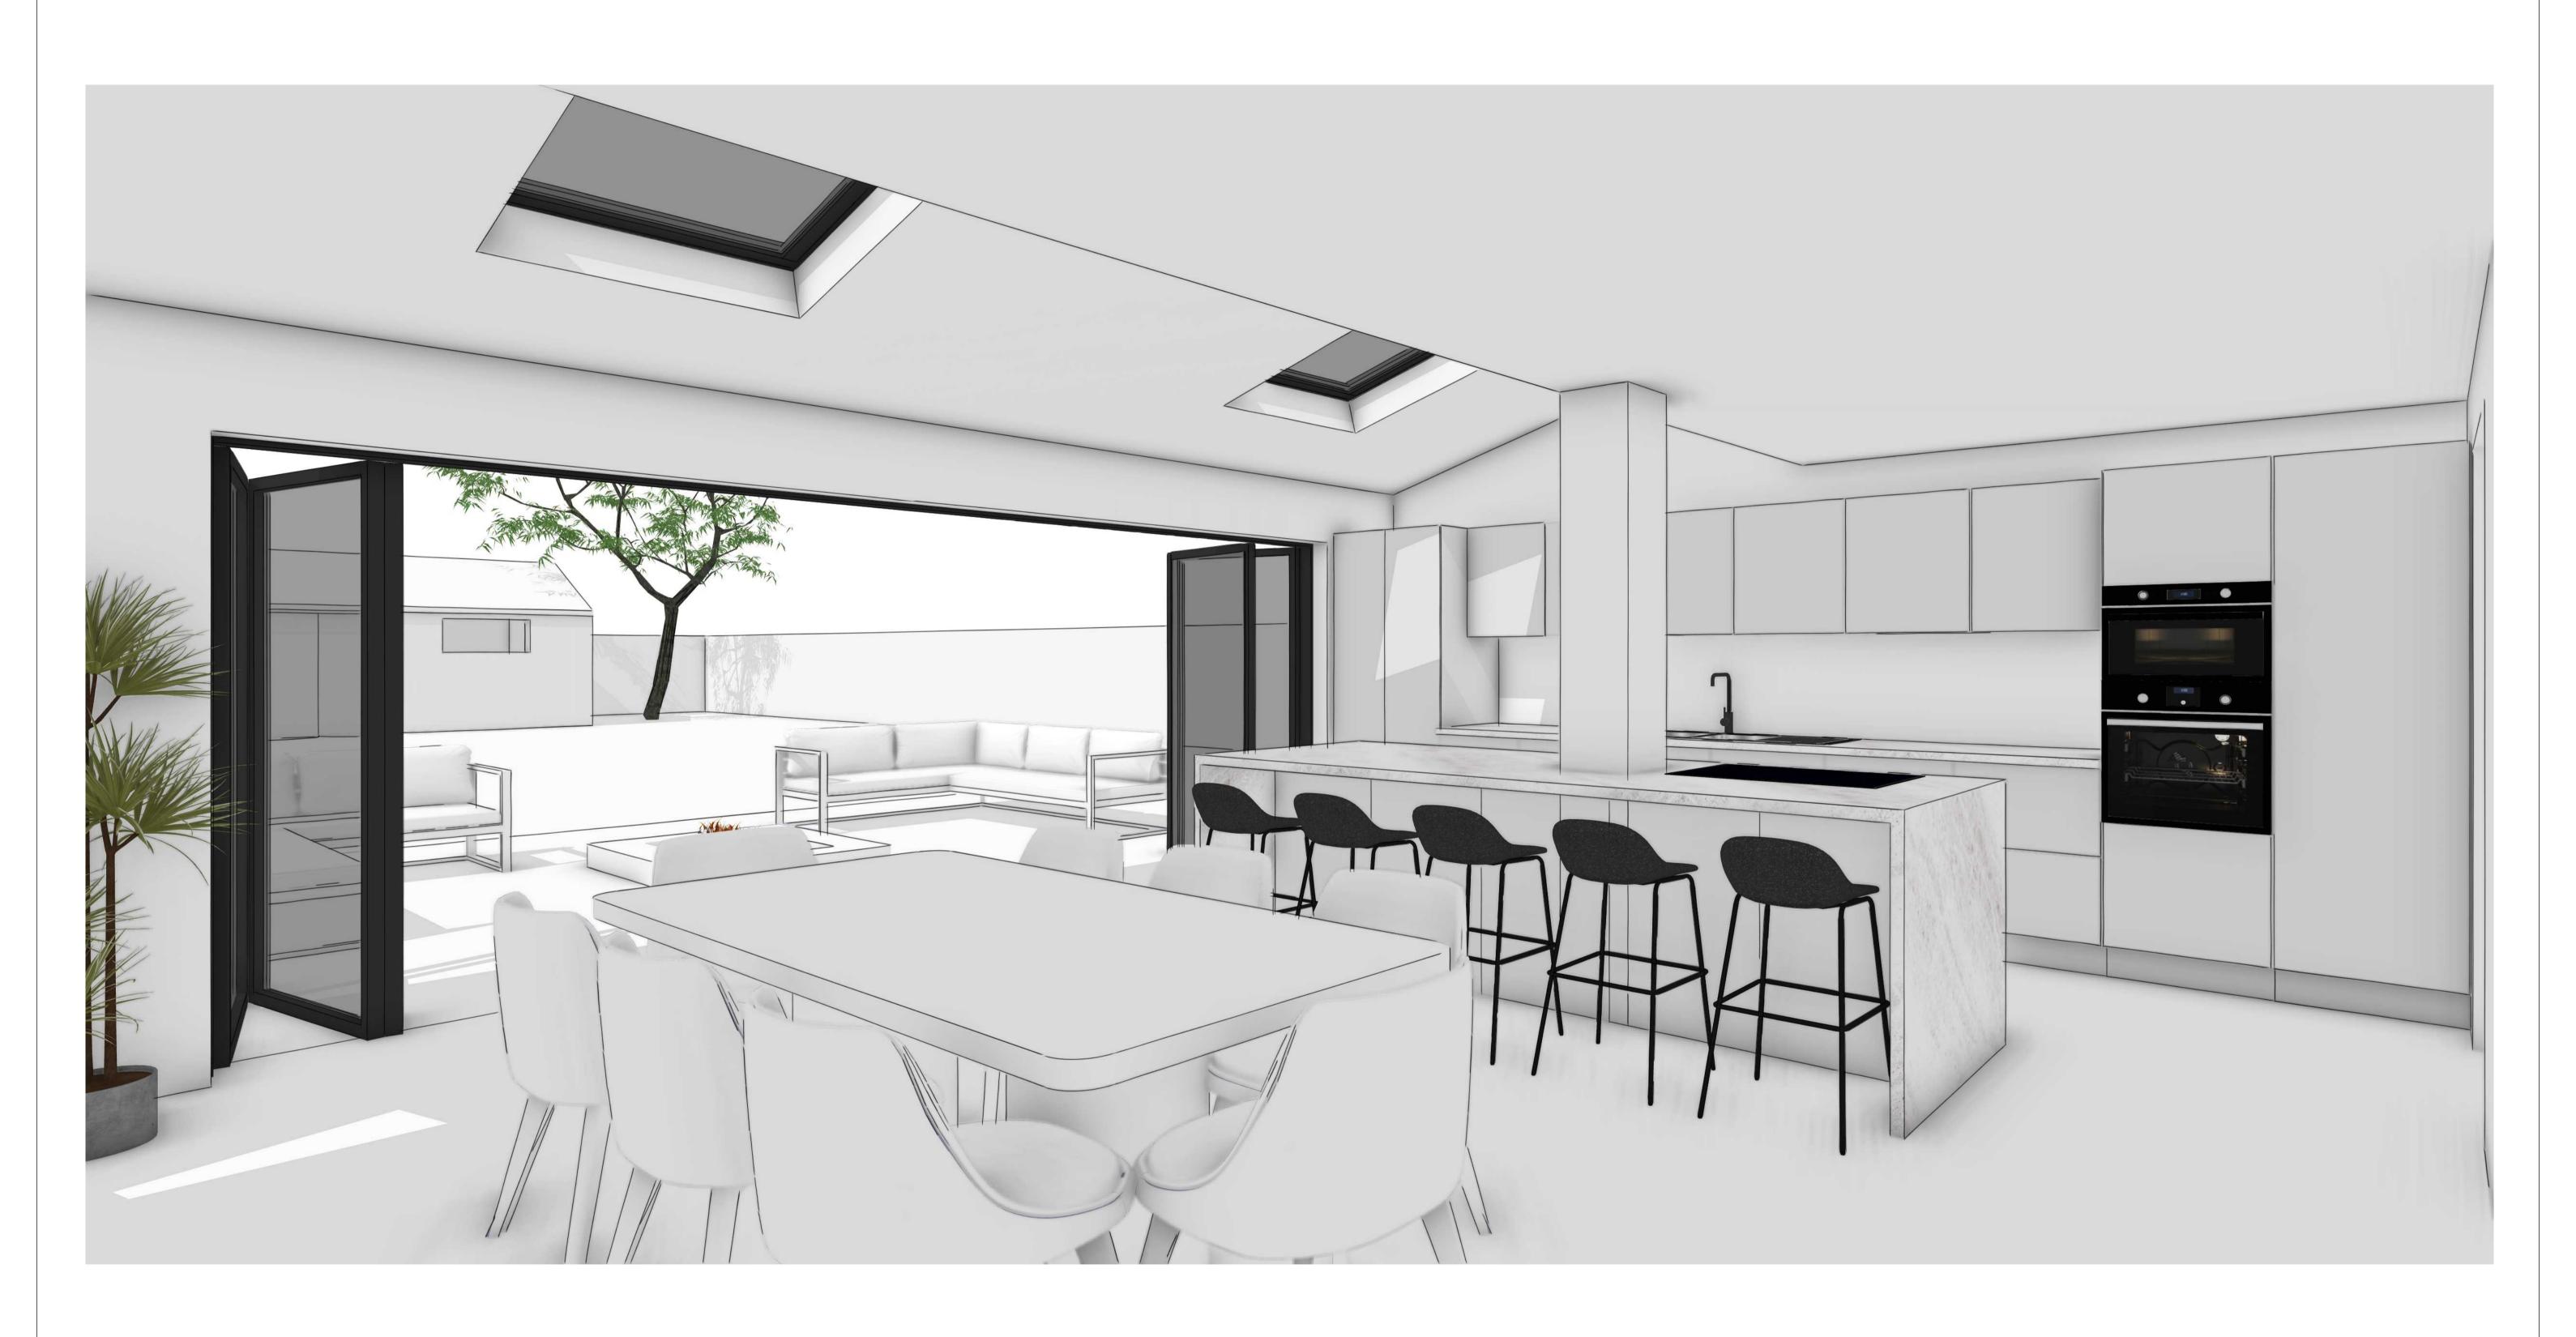

## **Ground Floor**





Existing
@1:50

Proposed @1:50



## **First Floor**





Existing
@1:50

Proposed @1:50



# **Second Floor**



Proposed

@1:20

# **Roof Plan**







Proposed @1:100

#### **Front & Rear Elevations**



**Existing Front Elevation**@1:50



**Existing Rear Elevation**@1:50



**Proposed Front Elevation**@1:50



**Proposed Rear Elevation**@1:50

# **Side Elevations Proposed Front Elevation Existing Front Elevation** @1:50 @1:50 **Existing Rear Elevation Proposed Rear Elevation**

@1:50

Warren Road, Ickenham, UB10

@1:50













Warren Road, Ickenham, UB10



Warren Road, Ickenham, UB10

#### **3D Rear View**





**Existing** Proposed

Warren Road, Ickenham, UB10

### Rear 3D Visual



# Kitchen / Diner 3D Visual