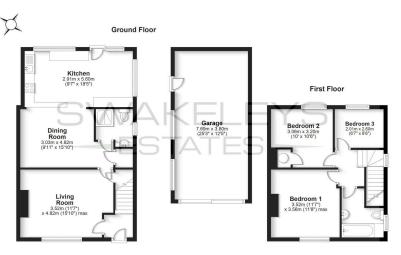

Total area: approx. 123.8 sq. metres (1332.8 sq. feet)

OR ILLUSTRATIVE PURPOSES ONLY. NOT TO SOLETIF position and size of doors, windows, appliance and other features are approximate only. Total are includes garages and outbuilding: 4 "Hy home Proporty Miseriatory" - Unsubmissed reproduction prohibited.