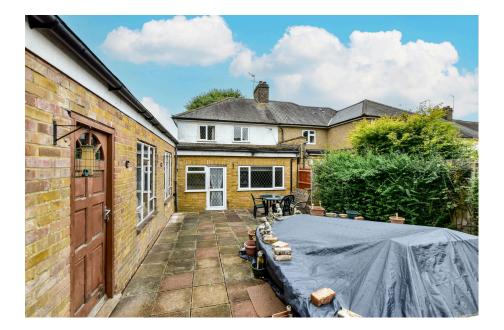

SWAKELEYS
— ESTATES —

Chain free

· Rear extension

Garage/Workshop

• Rear garden approx. 80+ feet

 Potential to extend further STPP

• Own drive

Side access

Prime location

• Shops within walking distance

• Spacious living accomadation

Discover the potential of this extended semi-detached home located in Harfield. This property presents a unique opportunity for those looking to put their own stamp on a home, offering a blank canvas ready for modernisation and updating.