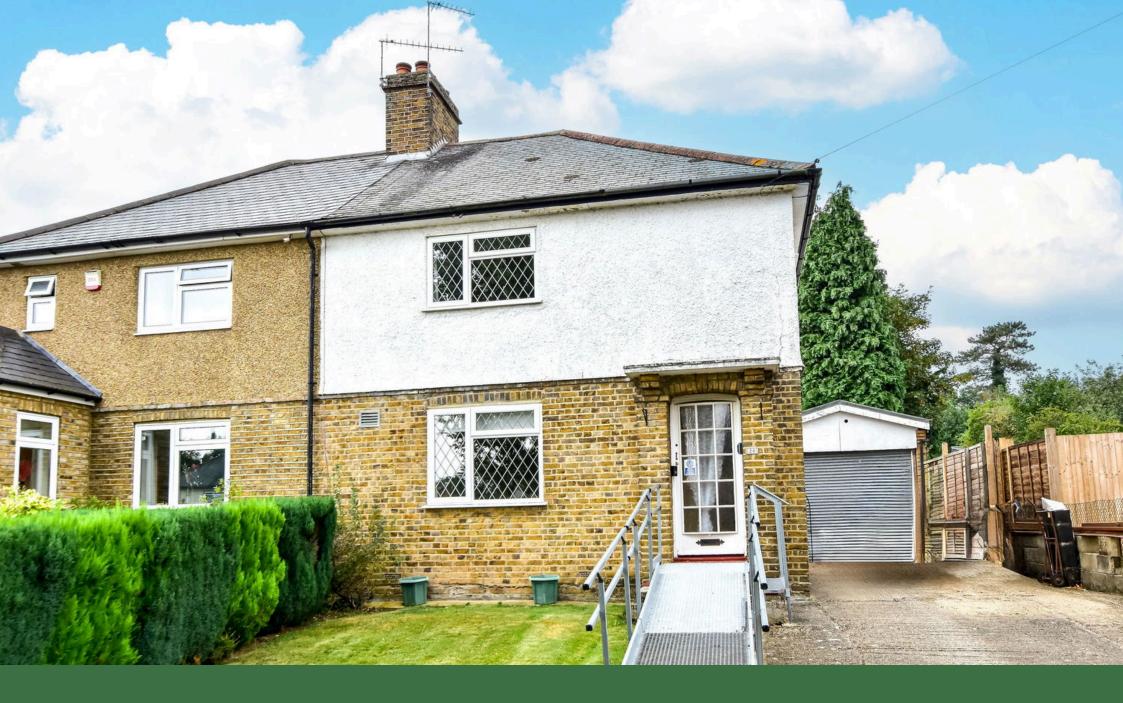

SWAKELEYS
— ESTATES —

Chain free

· Rear extension

Garage/Workshop

• Rear garden approx. 80+ feet

 Potential to extend further STPP

• Own drive

Side access

Prime location

• Shops within walking distance

• Spacious living accomadation

Discover the potential of this extended semi-detached home located in Harfield. This property presents a unique opportunity for those looking to put their own stamp on a home, offering a blank canvas ready for modernisation and updating.