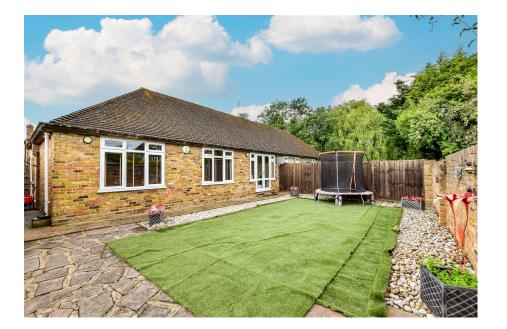

SWAKELEYS
— ESTATES —

Chain Free

Off Street Parking

• Detached Garage

• Scope to Extend STPP

Quite Location

Ideal for Downsizing

• Walking Distance to Shops

Walking Distance to West Ruislip & Ruislip Tube Stations
 Great for Walks and Trails

· Low Maintenance Garden

Total area: approx. 83.2 sq. metres (895.7 sq. feet)

FOR ILLUSTRATIVE PURPOSES ONLY. NOT TO SCALE

Plan produced using Plantin.

A charming 2-bedroom semi-detached bungalow sat in a private road within Ruislip, offering convenience and comfort in equal measure. This delightful home is in great condition, featuring modern interiors and a well-maintained exterior. Situated just a short stroll from local shops and excellent transport links, it provides the perfect blend of suburban tranquillity and urban accessibility. Ideal for those seeking a cosy and well-located residence, this property is ready to welcome its new owners.