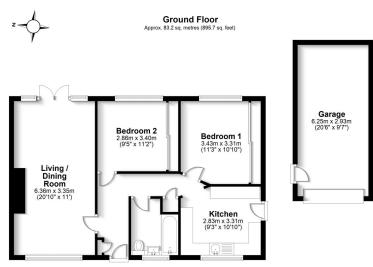

Walking Distance to West Ruislip & Ruislip Tube Stations
 Great for Walks and Trails

· Low Maintenance Garden

Total area: approx. 83.2 sq. metres (895.7 sq. feet)

FOR ILLUSTRATIVE PURPOSES ONLY. NOT TO SCALE

The position and size of doors, windows, applainces and other features are approximate only. Total area includes garages and outbuildings - \* My Home Property Marketing - Unauthorised reproduction prohibited.

Plan produced using Plantin.

A charming 2-bedroom semi-detached bungalow sat in a private road within Ruislip, offering convenience and comfort in equal measure. This delightful home is in great condition, featuring modern interiors and a well-maintained exterior. Situated just a short stroll from local shops and excellent transport links, it provides the perfect blend of suburban tranquillity and urban accessibility. Ideal for those seeking a cosy and well-located residence, this property is ready to welcome its new owners.