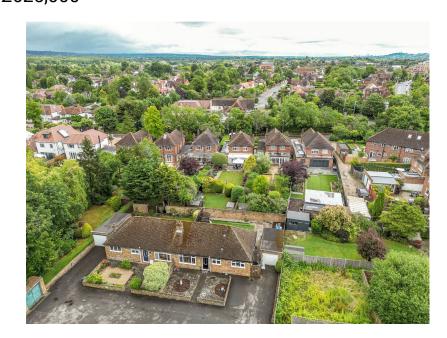

SWAKELEYS
— ESTATES —

Chain Free

Off Street Parking

• Detached Garage

• Scope to Extend STPP

Quite Location

Ideal for Downsizing

• Walking Distance to Shops

Walking Distance to West Ruislip & Ruislip Tube Stations
 Great for Walks and Trails

· Low Maintenance Garden

Total area: approx. 83.2 sq. metres (895.7 sq. feet)

FOR ILLUSTRATIVE PURPOSES ONLY. NOT TO SCALE

Plan produced using Plantin.

A charming 2-bedroom semi-detached bungalow sat in a private road within Ruislip, offering convenience and comfort in equal measure. This delightful home is in great condition, featuring modern interiors and a well-maintained exterior. Situated just a short stroll from local shops and excellent transport links, it provides the perfect blend of suburban tranquillity and urban accessibility. Ideal for those seeking a cosy and well-located residence, this property is ready to welcome its new owners.