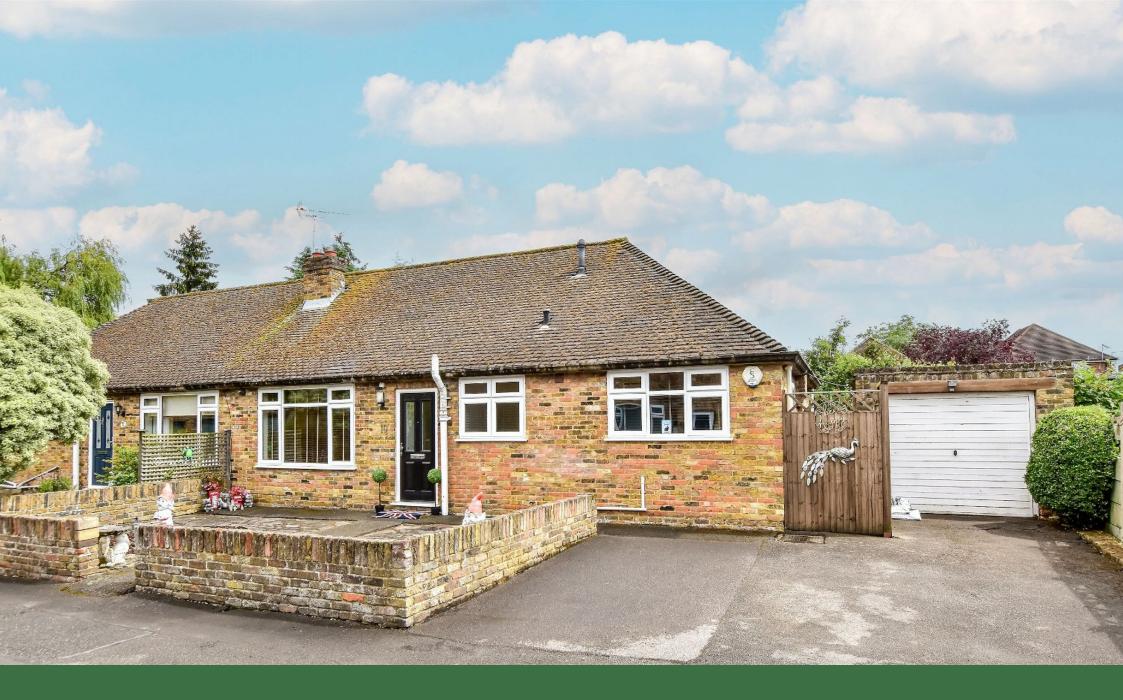

SWAKELEYS
— ESTATES —

Chain Free

Off Street Parking

• Detached Garage

• Scope to Extend STPP

Quite Location

Ideal for Downsizing

• Walking Distance to Shops

Walking Distance to West Ruislip & Ruislip Tube Stations
 Great for Walks and Trails

· Low Maintenance Garden

Total area: approx. 83.2 sq. metres (895.7 sq. feet)

FOR ILLUSTRATIVE PURPOSES ONLY. NOT TO SCALE

Plan produced using Plantin.

A charming 2-bedroom semi-detached bungalow sat in a private road within Ruislip, offering convenience and comfort in equal measure. This delightful home is in great condition, featuring modern interiors and a well-maintained exterior. Situated just a short stroll from local shops and excellent transport links, it provides the perfect blend of suburban tranquillity and urban accessibility. Ideal for those seeking a cosy and well-located residence, this property is ready to welcome its new owners.