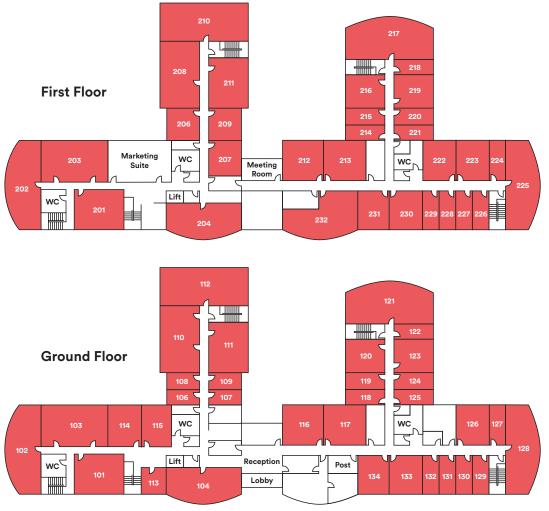

#### Office units to let

| Ground floor offices |       |       |      |       |       |  |
|----------------------|-------|-------|------|-------|-------|--|
| Unit                 | Sq ft | Seats | Unit | Sq ft | Seats |  |
| 101                  | 552   | 8     | 119  | 175   | 3     |  |
| 102                  | 707   | 11    | 120  | 360   | 6     |  |
| 103                  | 743   | 11    | 121  | 829   | 13    |  |
| 104                  | 717   | 11    | 122  | 175   | 3     |  |
| 106                  | 145   | 2     | 123  | 350   | 5     |  |
| 107                  | 145   | 2     | 124  | 175   | 3     |  |
| 108                  | 145   | 2     | 125  | 175   | 3     |  |
| 109                  | 145   | 2     | 126  | 350   | 5     |  |
| 110                  | 751   | 12    | 127  | 175   | 3     |  |
| 111                  | 539   | 8     | 128  | 644   | 10    |  |
| 112                  | 908   | 14    | 129  | 175   | 3     |  |
| 113                  | 194   | 3     | 130  | 175   | 3     |  |
| 114                  | 360   | 6     | 131  | 175   | 3     |  |
| 115                  | 344   | 5     | 132  | 175   | 3     |  |
| 116                  | 427   | 7     | 133  | 360   | 6     |  |
| 117                  | 403   | 6     | 134  | 360   | 6     |  |
| 118                  | 180   | 3     |      |       |       |  |

| First floor offices |       |       |      |       |       |  |
|---------------------|-------|-------|------|-------|-------|--|
| Unit                | Sq ft | Seats | Unit | Sq ft | Seats |  |
| 201                 | 556   | 9     | 218  | 175   | 3     |  |
| 202                 | 722   | 11    | 219  | 360   | 6     |  |
| 203                 | 755   | 12    | 220  | 175   | 3     |  |
| 204                 | 680   | 10    | 221  | 175   | 3     |  |
| 206                 | 298   | 5     | 222  | 360   | 6     |  |
| 207                 | 291   | 4     | 223  | 360   | 6     |  |
| 208                 | 765   | 12    | 224  | 180   | 3     |  |
| 209                 | 297   | 5     | 225  | 651   | 10    |  |
| 210                 | 916   | 14    | 226  | 175   | 3     |  |
| 211                 | 544   | 8     | 227  | 175   | 3     |  |
| 212                 | 430   | 7     | 228  | 175   | 3     |  |
| 213                 | 466   | 7     | 229  | 175   | 3     |  |
| 214                 | 175   | 3     | 230  | 360   | 6     |  |
| 215                 | 175   | 3     | 231  | 360   | 6     |  |
| 216                 | 360   | 6     | 232  | 765   | 12    |  |
| 217                 | 836   | 13    |      |       |       |  |

Note: all sizes are approximate