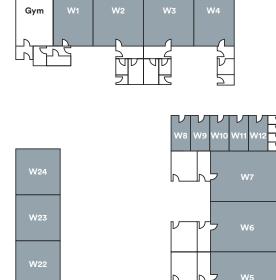

#### Workshop units to let

| Workshop units |       |      |       |  |  |  |  |
|----------------|-------|------|-------|--|--|--|--|
| Unit           | Sq ft | Unit | Sq ft |  |  |  |  |
| W1             | 1,117 | W13  | 216   |  |  |  |  |
| W2             | 1,548 | W14  | 216   |  |  |  |  |
| W3             | 1,548 | W15  | 216   |  |  |  |  |
| W4             | 1,117 | W16  | 216   |  |  |  |  |
| W5             | 1,550 | W17  | 216   |  |  |  |  |
| W6             | 1,550 | W18  | 216   |  |  |  |  |
| W7             | 1,540 | W19  | 216   |  |  |  |  |
| W8             | 225   | W20  | 216   |  |  |  |  |
| W9             | 225   | W21  | 450   |  |  |  |  |
| W10            | 225   | W22  | 450   |  |  |  |  |
| W11            | 225   | W23  | 450   |  |  |  |  |
| W12            | 225   | W24  | 450   |  |  |  |  |