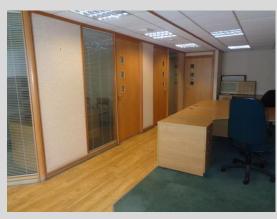

#### **DESCRIPTION**

Three storey mid-terrace commercial premises of traditional brick construction held under a multi pitched slate tile covered roof with flat section to rear.

The ground floor comprises an open plan and versatile sales area (former Estate Agency Office) incorporating two partition meeting rooms store and wc.