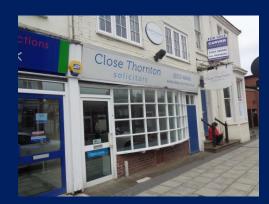

#### **DESCRIPTION**

Three storey mid-terrace commercial premises of traditional brick construction held under a multi pitched slate tile covered roof with flat section to rear.

The ground floor comprises an open plan and versatile sales area (former Estate Agency Office) incorporating two partition meeting rooms store and wc.