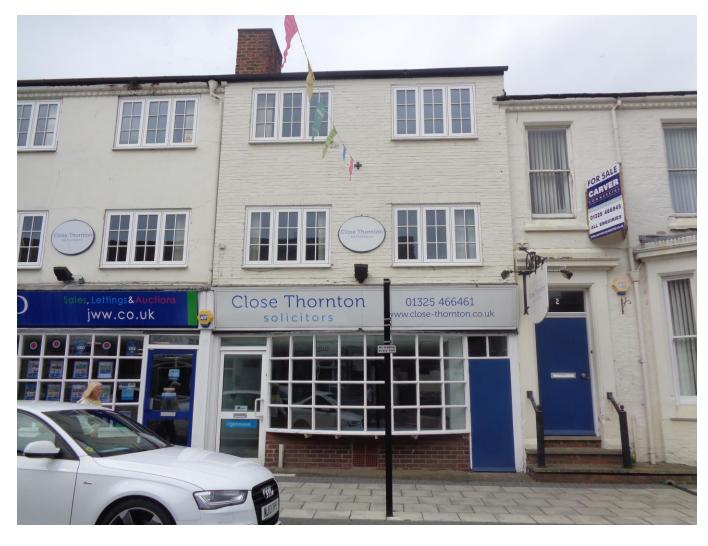

## 4 Duke Street, Darlington, Co. Durham, DL3 7AB

Freehold Town Centre Shop/ Office/ Commercial Premises – 2,707sq.ft.

#### SITUATION/LOCATION

The property fronts Duke Street in the heart of Darlington's professional district. Established occupiers in the immediate vicinity include Affleck and Moffatt, Cooper and Leatherbarrow, Carver Group and Watson Woodhouse amongst a diverse variety of other businesses including shops, professional services, bars, restaurants and eateries. All town centre amenities are within walking distance and there are a number of car parking facilities available close by. The location benefits from swift access to the town centre inner ring road in turn providing access across the region via the A66 and A(1M). Darlington is a popular market town situated approximately 14 miles west of Middlesbrough and 20 miles south of Durham.

#### **DESCRIPTION**

Three storey mid-terrace commercial premises of traditional brick construction held under a multi pitched slate tile covered roof with flat section to rear.

The ground floor comprises an open plan and versatile sales area (former Estate Agency Office) incorporating two partition meeting rooms store and wc.