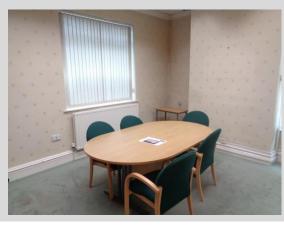

#### **DESCRIPTION**

Two storey end terrace office premises of traditional brick construction held under a multi pitched slate tile covered roof with flat section to rear.

The ground floor comprises a reception office together with a range of offices/ meeting rooms and stores. There are six offices, kitchenette and wcs on the first floor.