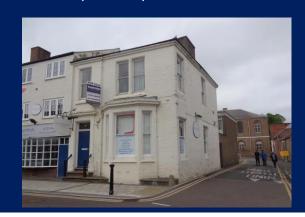

# 2 Duke Street, Darlington, Co. Durham, DL3 7AB

Freehold Town Centre Office Premises – 2,003sq.ft.

#### SITUATION/LOCATION

The property fronts Duke Street in the heart of Darlington's professional district. Established occupiers in the immediate vicinity include Affleck and Moffatt, Cooper and Leatherbarrow, Carver Group and Watson Woodhouse amongst a diverse variety of other businesses including shops, professional services, bars, restaurants and eateries. All town centre amenities are within walking distance and there are a number of public car parking facilities available close by. The location benefits from swift access to the town centre inner ring road in turn providing access across the region via the A66 and A(1M). Darlington is a popular market town situated approximately 14 miles west of Middlesbrough and 20 miles south of Durham.

#### **DESCRIPTION**

Two storey end terrace office premises of traditional brick construction held under a multi pitched slate tile covered roof with flat section to rear.

The ground floor comprises a reception office together with a range of offices/ meeting rooms and stores. There are six offices, kitchenette and wcs on the first floor.