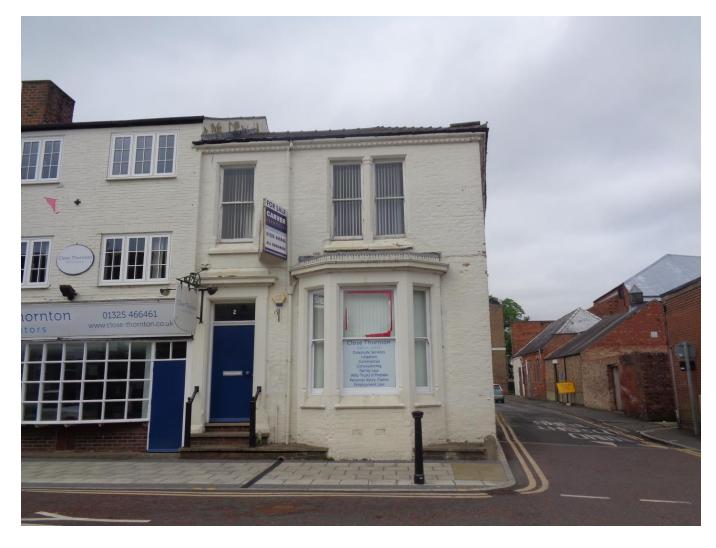

# 2 Duke Street, Darlington, Co. Durham, DL3 7AB

Freehold Town Centre Office Premises – 2,003sq.ft.

#### SITUATION/LOCATION

The property fronts Duke Street in the heart of Darlington's professional district. Established occupiers in the immediate vicinity include Affleck and Moffatt, Cooper and Leatherbarrow, Carver Group and Watson Woodhouse amongst a diverse variety of other businesses including shops, professional services, bars, restaurants and eateries. All town centre amenities are within walking distance and there are a number of public car parking facilities available close by. The location benefits from swift access to the town centre inner ring road in turn providing access across the region via the A66 and A(1M). Darlington is a popular market town situated approximately 14 miles west of Middlesbrough and 20 miles south of Durham.

#### **DESCRIPTION**

Two storey end terrace office premises of traditional brick construction held under a multi pitched slate tile covered roof with flat section to rear.

The ground floor comprises a reception office together with a range of offices/ meeting rooms and stores. There are six offices, kitchenette and wcs on the first floor.