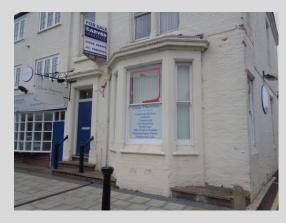

#### **DESCRIPTION**

Two storey end terrace office premises of traditional brick construction held under a multi pitched slate tile covered roof with flat section to rear.

The ground floor comprises a reception office together with a range of offices/ meeting rooms and stores. There are six offices, kitchenette and wcs on the first floor.

#### **AGENTS NOTE**

No's 2-6 Duke Street are presently inter-connecting. Separation works will be undertaken by the Vendor prior to sale.