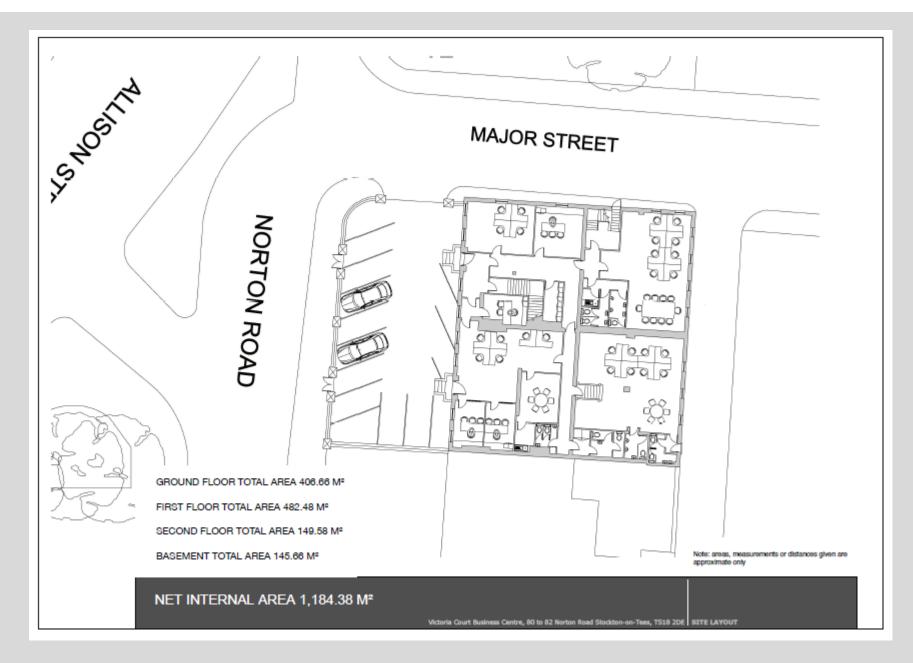

#### **ACCOMMODATION**

Suites are available from approx. 500 - 11,753sq.ft. and the accommodation can be amalgamated / sub-divided to suit bespoke requirements.

#### **FLOOR PLANS**

Floor plans are available via request from the Agent.