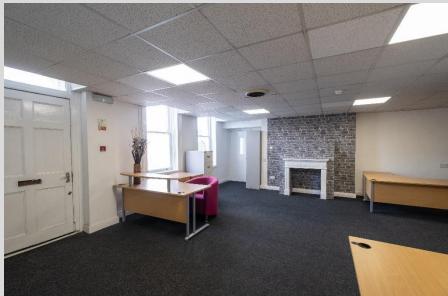

#### **DESCRIPTION**

Versatile office suites available within this attractive period office premises forming the end of a terrace of similar properties. The property is of traditional brick construction held beneath a multi pitched and tile covered roof and provides versatile accommodation over three principal floor levels. The internal accommodation comprises a number of open plan areas with cellular office suites that may be subdivided / amalgamated to suit tenant requirements. There are shared kitchen and staff facilities and networking, data and power points throughout.

#### **ACCOMMODATION**

Suites are available from approx. 500 - 11,753sq.ft. and the accommodation can be amalgamated / sub-divided to suit bespoke requirements.