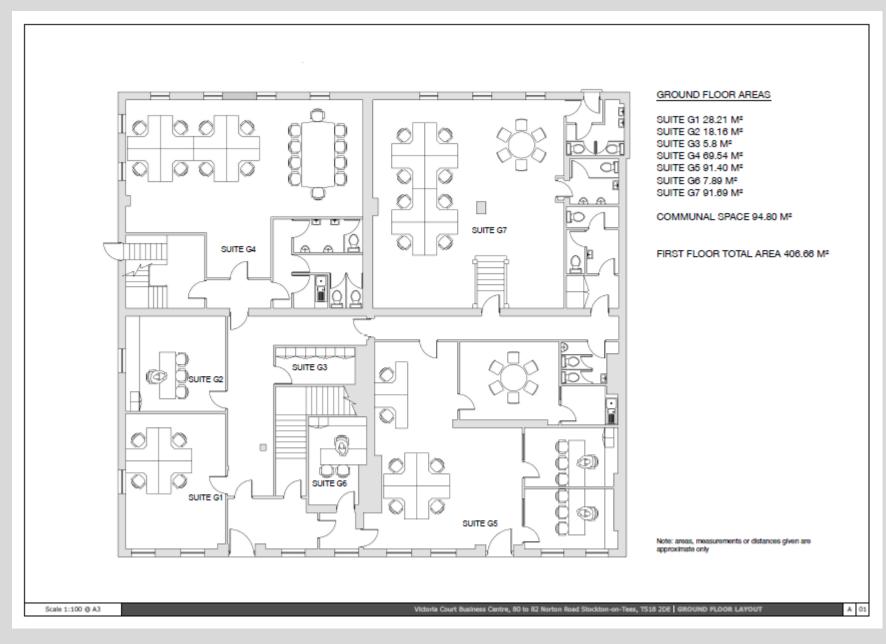

#### **ACCOMMODATION**

Suites are available from approx. 500 - 11,753sq.ft. and the accommodation can be amalgamated / sub-divided to suit bespoke requirements.

#### **FLOOR PLANS**

Floor plans are available via request from the Agent.