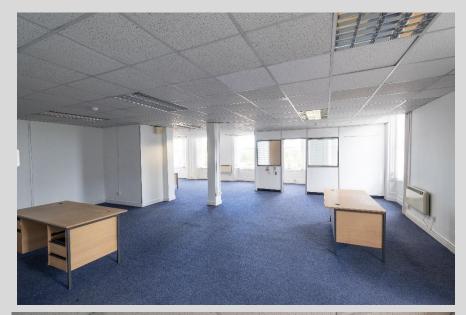

#### **DESCRIPTION**

Versatile office suites available within this attractive period office premises forming the end of a terrace of similar properties. The property is of traditional brick construction held beneath a multi pitched and tile covered roof and provides versatile accommodation over three principal floor levels. The internal accommodation comprises a number of open plan areas with cellular office suites that may be subdivided / amalgamated to suit tenant requirements. There are shared kitchen and staff facilities and networking, data and power points throughout.

#### **ACCOMMODATION**

Suites are available from approx. 500 - 11,753sq.ft. and the accommodation can be amalgamated / sub-divided to suit bespoke requirements.