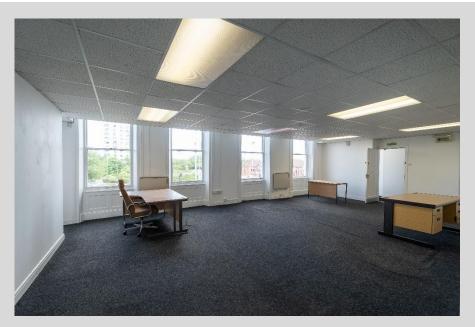

#### **DESCRIPTION**

Versatile office suites available within this attractive period office premises forming the end of a terrace of similar properties. The property is of traditional brick construction held beneath a multi pitched and tile covered roof and provides versatile accommodation over three principal floor levels. The internal accommodation comprises a number of open plan areas with cellular office suites that may be subdivided / amalgamated to suit tenant requirements. There are shared kitchen and staff facilities and networking, data and power points throughout.

#### **ACCOMMODATION**

Suites are available from approx. 500 - 11,753sq.ft. and the accommodation can be amalgamated / sub-divided to suit bespoke requirements.