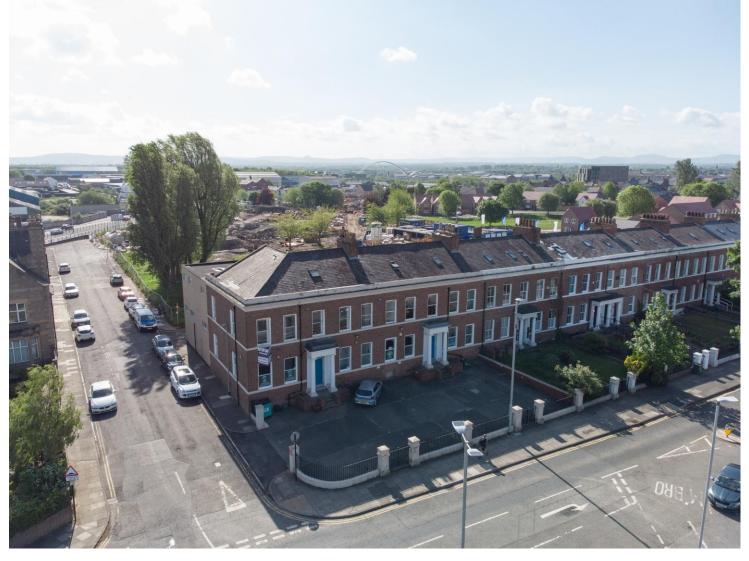

#### SITUATION/LOCATION

Norton Road lies on the northern periphery of Stockton Hight Street amongst a diverse variety of residential and commercial occupiers. The property lies adjacent to Keepmoat's 'The Sycamores' development and Stockton town centre is undergoing significant regeneration at present which includes the recent multi-million pounds refurbishment of The Globe Theatre a (approx. 100m distant) together with the recent public sector acquisitions of Wellington Square, Castlegate Shopping Centre and the Swallow Hotel. These form part of the wider town centre master plan which includes a new urban park with waterfront developments providing commercial and leisure opportunities. Stockton lies adjacent to the A66 approximately 5 miles west of Middlesbrough and 10 miles east of Darlington.

#### **DESCRIPTION**

Versatile office suites available within this attractive period office premises forming the end of a terrace of similar properties. The property is of traditional brick construction held beneath a multi pitched and tile covered roof and provides versatile accommodation over three principal floor levels. The internal accommodation comprises a number of open plan areas with cellular office suites that may be subdivided / amalgamated to suit tenant requirements. There are shared kitchen and staff facilities and networking, data and power points throughout.

Externally there is parking at the front for approx. 10 cars which will be prorated based on size.