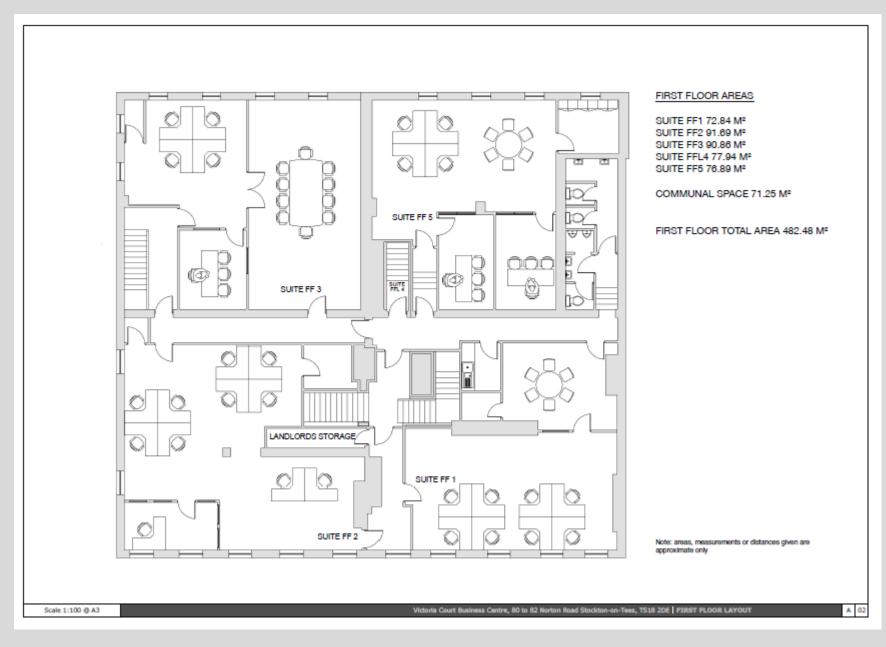

#### **ACCOMMODATION**

Suites are available from approx. 500 - 11,753sq.ft. and the accommodation can be amalgamated / sub-divided to suit bespoke requirements.

#### **FLOOR PLANS**

Floor plans are available via request from the Agent.