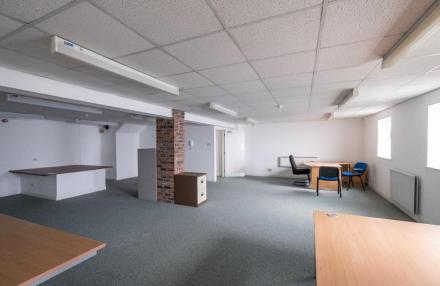

#### **DESCRIPTION**

Versatile office suites available within this attractive period office premises forming the end of a terrace of similar properties. The property is of traditional brick construction held beneath a multi pitched and tile covered roof and provides versatile accommodation over three principal floor levels. The internal accommodation comprises a number of open plan areas with cellular office suites that may be subdivided / amalgamated to suit tenant requirements. There are shared kitchen and staff facilities and networking, data and power points throughout.

#### **ACCOMMODATION**

Suites are available from approx. 500 - 11,753sq.ft. and the accommodation can be amalgamated / sub-divided to suit bespoke requirements.