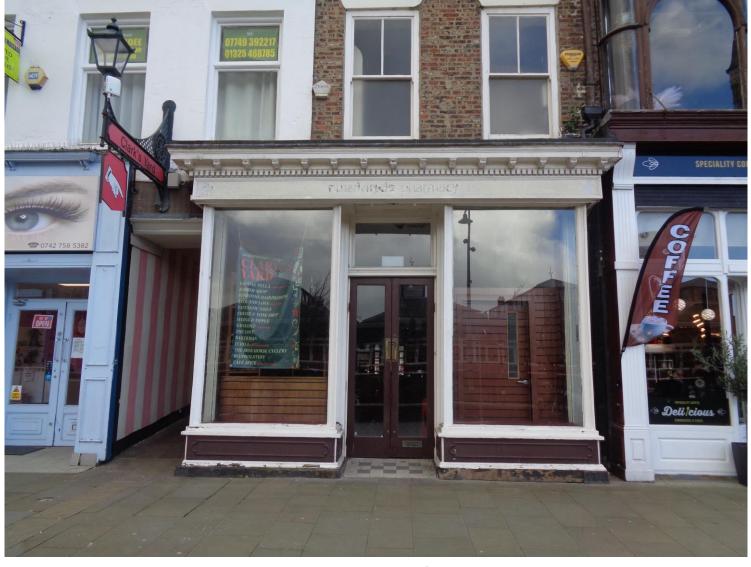

# 14 High Row, Darlington, Co. Durham, DL3 7QQ

**Grade II Listed Prime Town Centre Retail Premises – 1,311sq.ft. May be suitable for a variety of alternative uses (STP)** 

# SITUATION/LOCATION

The property fronts High Row in the heart of Darlington town centre amongst occupiers including House of Fraser, Boots Opticians, Greggs, Cooplands and Natwest amongst a diverse variety of other established businesses. The property lies adjacent to the towns covered market providing a local street food scene and approximately 100m from DL1 Leisure Complex incorporating occupiers including Nandos, Bella Italia. Tomahawk Steakhouse and Vue Cinema. All other town centre amenities are within walking distance and there are a number of public car parking facilities available close by. Darlington is a popular market town situated approximately 14 miles west of Middlesbrough and 20 miles south of Durham.

### **DESCRIPTION**

Prime Grade II Listed town centre retail premises affording accommodation over three principle floor levels.

The ground floor incorporates glazed window frontage to High Row comprising an open plan and versatile sales area with timber panelled racking and return frontage to Clarks Yard. There first and second floors have traiditonally been used for ancillary office/ storage purposes but may suit a variety of redevelopment opportunities subject to obtain the requisite planning/ listed building/ statutory approvals.