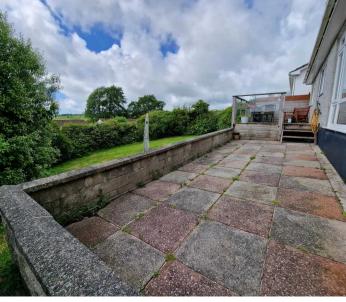

Garage - Measuring 16' x 8'6" with access from an up and over door,

Outside - Rear

Well enclosed with mature natural hedgerow, gently sloping lawns, raised paved patio area, and a raised timber decking direct from the rear of the property.