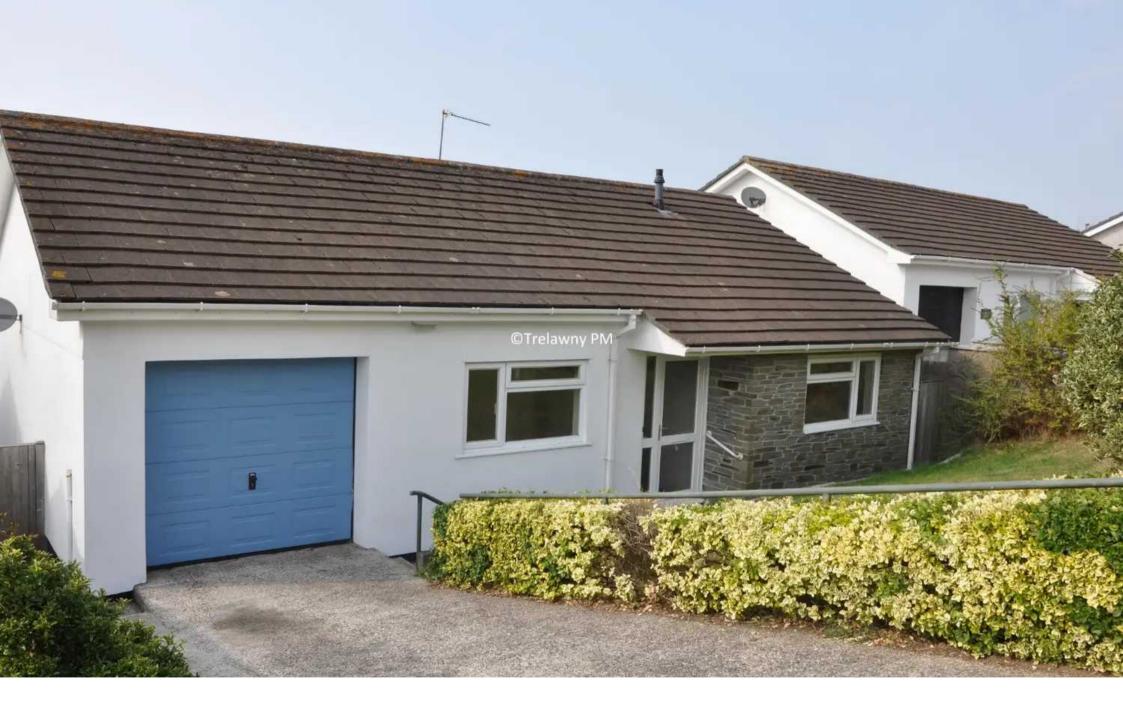

# 29 Roselidden Parc

**HELSTON** 

Charming 3-bed detached bungalow in Helston with countryside views. Features spacious lounge, kitchen, gardens, and garage with off-road parking. Peaceful retreat with double glazing and gas heating.

Council Tax band: D

Tenure: Freehold

EPC Energy Efficiency Rating: D

EPC Environmental Impact Rating: G

- Far reaching countryside views
- Detached Bungalow
- Three bedrooms
- Large Lounge/Diner
- Bathroom and Separate WC
- Kitchen
- Gardens Front and Rear
- Double Glazing and Gas Central Heating.

Garage - Measuring 16' x 8'6" with access from an up and over door,

Outside - Rear

Well enclosed with mature natural hedgerow, gently sloping lawns, raised paved patio area, and a raised timber decking direct from the rear of the property.