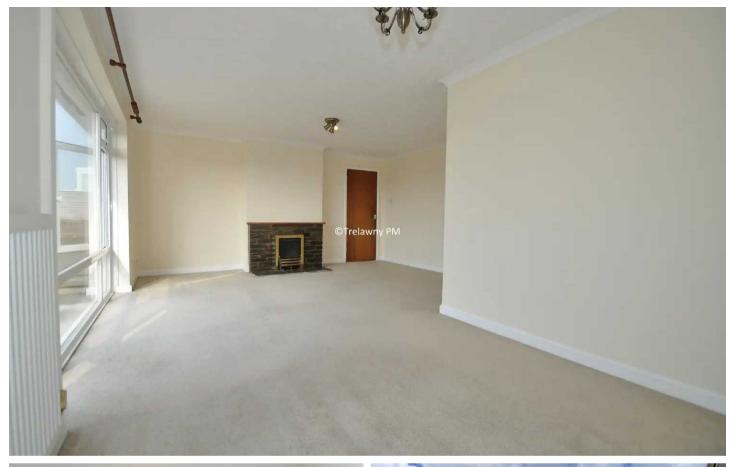

## Lounge/Diner

20' 8" x 14' 9" (6.31m x 4.50m)

Narrowing to 2.75 Width. With large, full height picture windows over looking the wide reaching countryside view. Radiator.