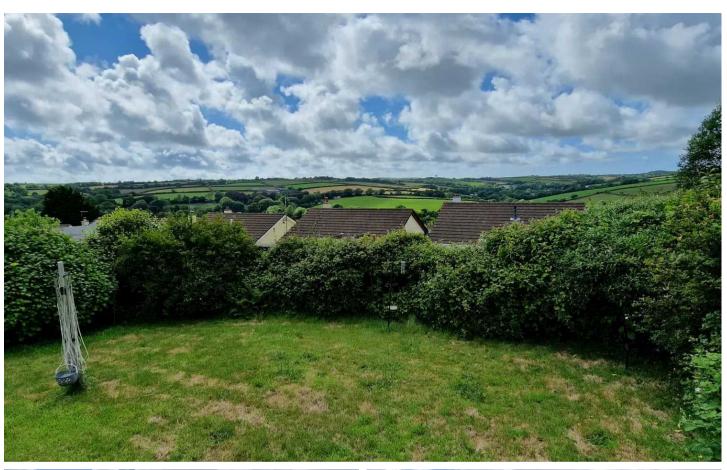

Council Tax band: D

Tenure: Freehold

EPC Energy Efficiency Rating: D

EPC Environmental Impact Rating: G

- Far reaching countryside views
- Detached Bungalow
- Three bedrooms
- Large Lounge/Diner
- Bathroom and Separate WC
- Kitchen
- Gardens Front and Rear
- Double Glazing and Gas Central Heating.

## Lounge/Diner

20' 8" x 14' 9" (6.31m x 4.50m)

Narrowing to 2.75 Width. With large, full height picture windows over looking the wide reaching countryside view. Radiator.

Garage - Measuring 16' x 8'6" with access from an up and over door,

Outside - Rear

Well enclosed with mature natural hedgerow, gently sloping lawns, raised paved patio area, and a raised timber decking direct from the rear of the property.