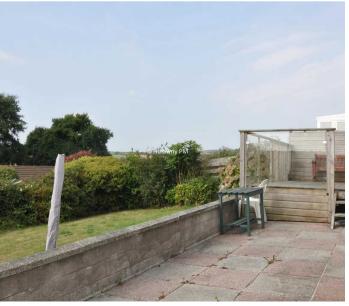

Garage - Measuring 16' x 8'6" with access from an up and over door,

Outside - Rear

Well enclosed with mature natural hedgerow, gently sloping lawns, raised paved patio area, and a raised timber decking direct from the rear of the property.