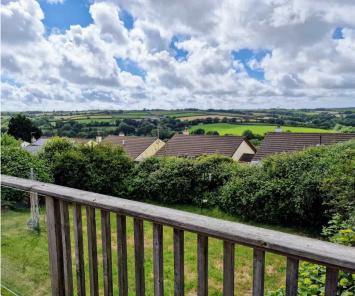

Council Tax band: D

Tenure: Freehold

EPC Energy Efficiency Rating: D

EPC Environmental Impact Rating: G

- Far reaching countryside views
- Detached Bungalow
- Three bedrooms
- Large Lounge/Diner
- Bathroom and Separate WC
- Kitchen
- Gardens Front and Rear
- Double Glazing and Gas Central Heating.

Garage - Measuring 16' x 8'6" with access from an up and over door,

Outside - Rear

Well enclosed with mature natural hedgerow, gently sloping lawns, raised paved patio area, and a raised timber decking direct from the rear of the property.