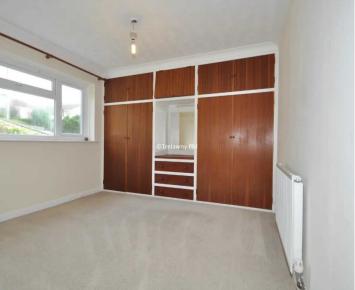

#### Bedroom 1

11' 11" x 9' 11" (3.63m x 3.02m)

With a double glazed window looking to the front elevation, a range of fitted wardrobe and cupboard. Radiator.

#### Bedroom 2

12' 0" x 9' 6" (3.67m x 2.90m)

With a window to the front, built in wardrobe, radiator.

#### Bedroom 2

12' 0" x 9' 6" (3.67m x 2.90m)

With a window to the front, built in wardrobe, radiator.

Outside - Front

Sloping front garden, mainly laid to lawn with mature shrubs, low level wall separating the main pavement, sloping driveway in front garage providing off road parking. Side pathways to the rear garden.