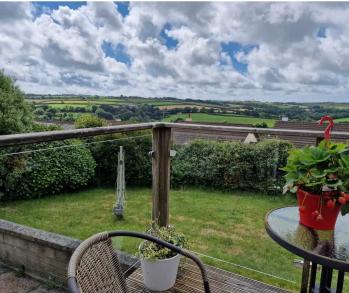

## Lounge/Diner

20' 8" x 14' 9" (6.31m x 4.50m)

Narrowing to 2.75 Width. With large, full height picture windows over looking the wide reaching countryside view. Radiator.

Garage - Measuring 16' x 8'6" with access from an up and over door,

Outside - Rear

Well enclosed with mature natural hedgerow, gently sloping lawns, raised paved patio area, and a raised timber decking direct from the rear of the property.