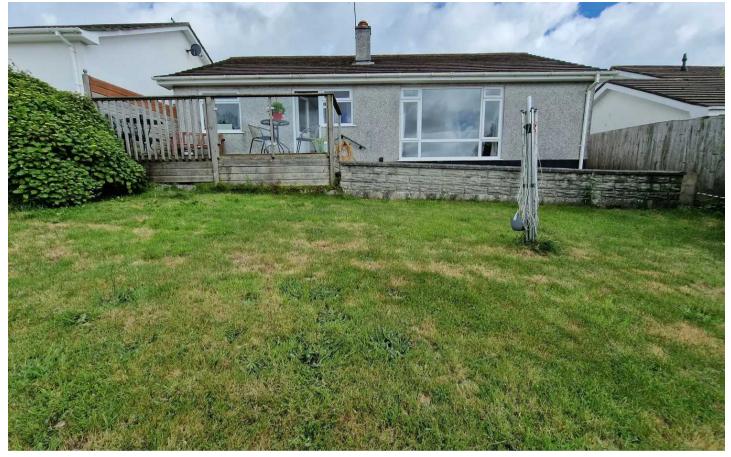

Garage - Measuring 16' x 8'6" with access from an up and over door,

Outside - Rear

Well enclosed with mature natural hedgerow, gently sloping lawns, raised paved patio area, and a raised timber decking direct from the rear of the property.