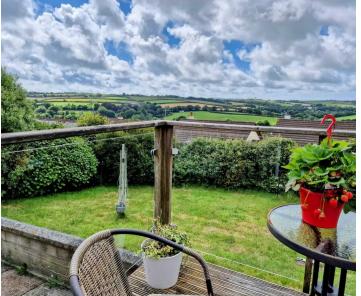

Council Tax band: D

Tenure: Freehold

EPC Energy Efficiency Rating: D

EPC Environmental Impact Rating: G

- Far reaching countryside views
- Detached Bungalow
- Three bedrooms
- Large Lounge/Diner
- Bathroom and Separate WC
- Kitchen
- Gardens Front and Rear
- Double Glazing and Gas Central Heating.

#### Kitchen

11' 5" x 8' 10" (3.49m x 2.68m)

Narrowing in width to 1.96 With a range of matching eye level and base units incorporating working surfaces. Single drainer sink unit, mixer tap, Full height built in storage cupboard, Door and window to rear, opening onto the raised timber decking area.

Garage - Measuring 16' x 8'6" with access from an up and over door,

Outside - Rear

Well enclosed with mature natural hedgerow, gently sloping lawns, raised paved patio area, and a raised timber decking direct from the rear of the property.