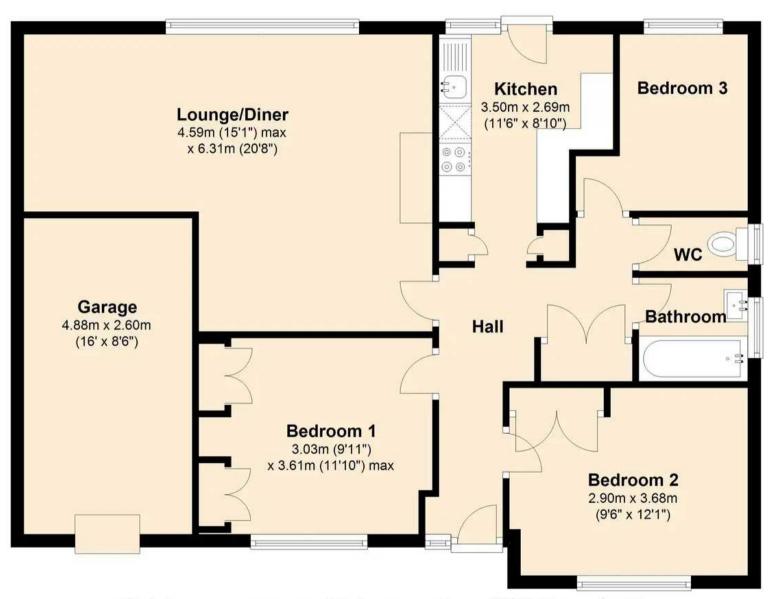

# **Ground Floor**

Approx. 90.1 sq. metres (969.7 sq. feet)

Total area: approx. 90.1 sq. metres (969.7 sq. feet)

Floor plans are provided for guidance only and should not be relied upon for measurements for furniture or similar.

Plan produced using PlanUp.