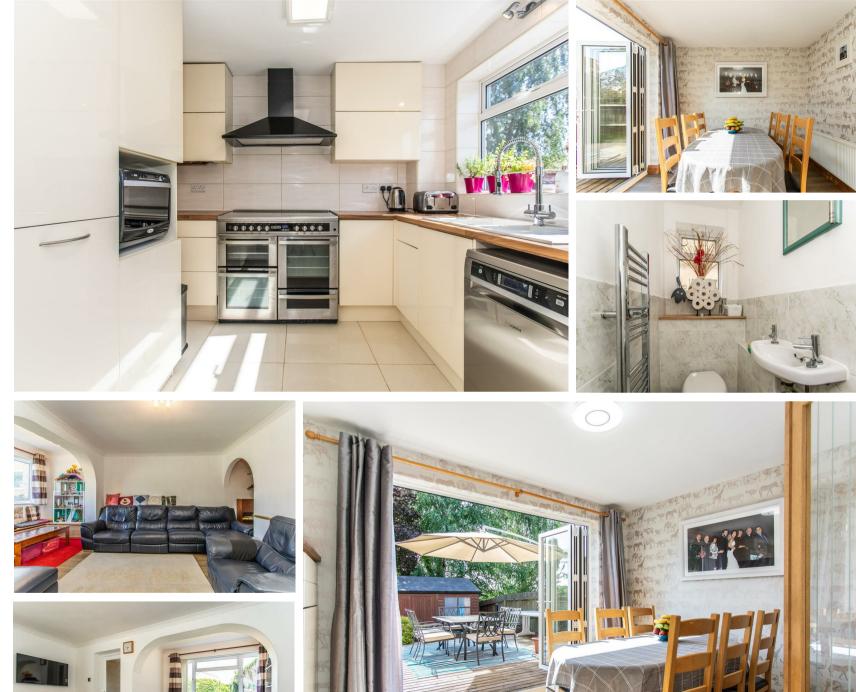

## Lashbrooks Road, Uckfield TN22 2AY

This extended four bedroom detached family home is perfectly position within a quiet cul de sac within the much favoured Rocks Park development.

As you approach this home you will immediately notice that there is ample off road parking flanked on the left by a lawned area with mature hedging offering screening from the neighbouring property.

The front opens into and entrance hall with built in storage. A further glazed door opens through to a spacious lounge which is flooded with natural light and has benefitted from an extension which has created a charming seating area along the window making this an excellent room to unwind after a long day.

The stylish modern kitchen is quite simply stunning and has an extensive range of wall and floor units and is open plan to the dining area making it the ideal place to entertain friends and family. There are large bi folding doors which open seamlessly out to the garden.

The downstairs accommodation is completed by a shower room/cloakroom and generous utility room which could offer further options.

Upstairs there are four well balanced bedrooms which are serviced by a modern family bathroom. The carefully thought through rear garden is lovely and has a generous decked area.

The lawned and patio area will be ideal for children to play and perfect for those summer gatherings round the BBQ. There is also the added benefit of a large shed ideal for storage.

# Living Room

16'5 x 15'3 (5.00m x 4.65m)

Kitchen 11'5 x 8'9 (3.48m x 2.67m)

**Dining Area** 11'9 x 9'0 (3.58m x 2.74m)

**Bootility** 10'9 x 8'0 (3.28m x 2.44m)

**Shower Room** 5'0 x 4'5 (1.52m x 1.35m)

**Bedroom 1** 11'5 x 10'11 (3.48m x 3.33m)

**Bedroom 2** 11'7 x 8'4 (3.53m x 2.54m)

**Bedroom 3** 8'7 x 8'1 (2.62m x 2.46m)

**Bedroom 4** 9'0 x 7'10 (2.74m x 2.39m)

**Bathroom** 6'7 x 5'6 (2.01m x 1.68m)

Council Tax Band - E £3,188 per annum