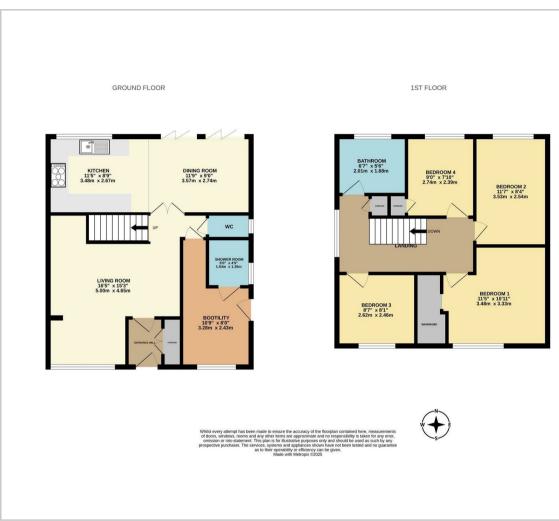

# Living Room

16'5 x 15'3 (5.00m x 4.65m)

Kitchen 11'5 x 8'9 (3.48m x 2.67m)

**Dining Area** 11'9 x 9'0 (3.58m x 2.74m)

**Bootility** 10'9 x 8'0 (3.28m x 2.44m)

**Shower Room** 5'0 x 4'5 (1.52m x 1.35m)

**Bedroom 1** 11'5 x 10'11 (3.48m x 3.33m)

**Bedroom 2** 11'7 x 8'4 (3.53m x 2.54m)

**Bedroom 3** 8'7 x 8'1 (2.62m x 2.46m)

**Bedroom 4** 9'0 x 7'10 (2.74m x 2.39m)

**Bathroom** 6'7 x 5'6 (2.01m x 1.68m)

Council Tax Band - E £3,188 per annum

#### **Floor Plan**