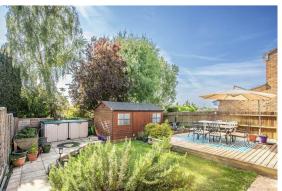

The lawned and patio area will be ideal for children to play and perfect for those summer gatherings round the BBQ. There is also the added benefit of a large shed ideal for storage.