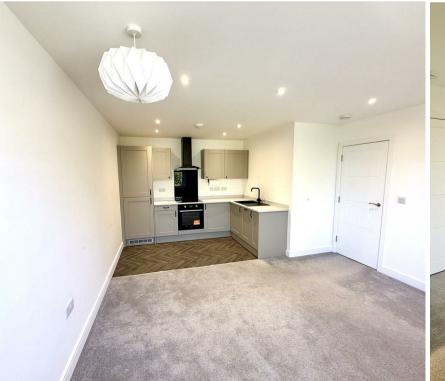

# Boltro Road, Haywards Heath, RH16 1AS

Located in the popular Boltro Road area of Haywards Heath is Heath Square where this two bedroom second floor apartment is situated.

When entering the property you are welcomed into the spacious hallway leading to the open plan living space offering a modern kitchen with electric oven and hob as well as integrated fridge/freezer, washing machine and slimline dishwasher. The apartment offers two double bedrooms, the master bedroom benefits from an en-suite shower room. The family bathroom is a modern suite with a bath and handheld shower attachment.

#### Please note:

An annual household income of £43,500 will be required for the affordability criteria of this property. The minimum tenancy length is 12 Months.

Available now.

**Open Plan Living Area** 18'4" x 13'1" (5.59m x 3.99m)