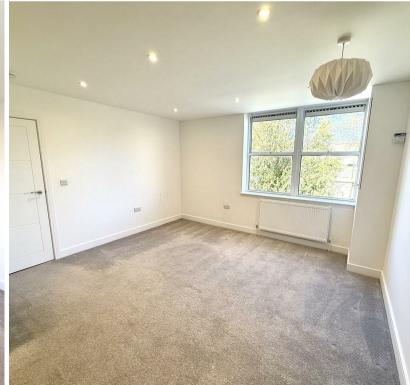

Bedroom One

10'10" x 9'7" (3.32m x 2.93m)

**En-Suite** 

8'7" x 4'3" (2.64m x 1.31m)

Bedroom Two

13'9" x 8'6" (4.21m x 2.60m)

**Bathroom** 

9'6" x 6'1" (2.92m x 1.87m)