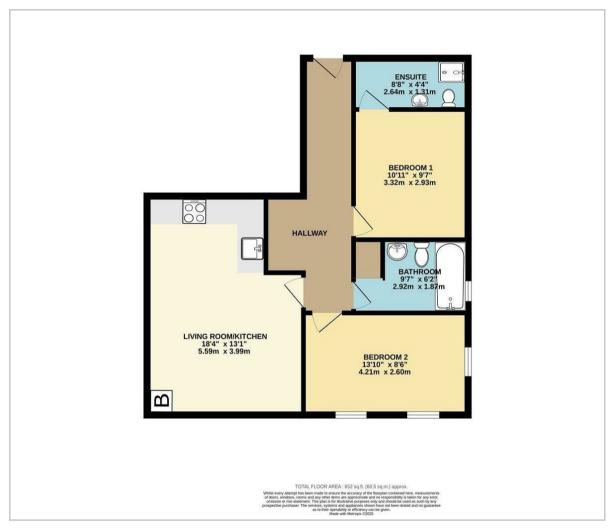

## Floor Plan

#### Please note:

An annual household income of £43,500 will be required for the affordability criteria of this property. The minimum tenancy length is 12 Months.

Available now.

**Open Plan Living Area** 18'4" x 13'1" (5.59m x 3.99m)

Bedroom One

10'10" x 9'7" (3.32m x 2.93m)

**En-Suite** 

8'7" x 4'3" (2.64m x 1.31m)

Bedroom Two

13'9" x 8'6" (4.21m x 2.60m)

**Bathroom** 

9'6" x 6'1" (2.92m x 1.87m)