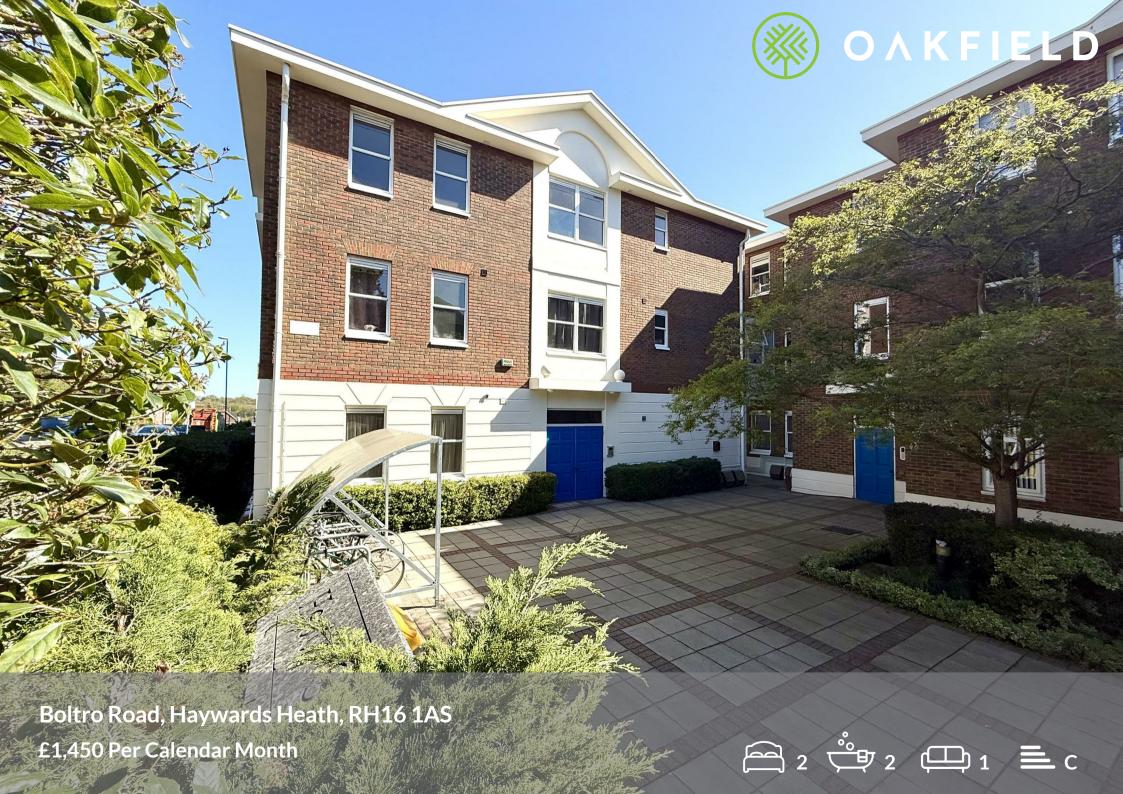

# Boltro Road, Haywards Heath, RH16 1AS

Located in the popular Boltro Road area of Haywards Heath is Heath Square where this two bedroom second floor apartment is situated.

When entering the property you are welcomed into the spacious hallway leading to the open plan living space offering a modern kitchen with electric oven and hob as well as integrated fridge/freezer, washing machine and slimline dishwasher. The apartment offers two double bedrooms, the master bedroom benefits from an en-suite shower room. The family bathroom is a modern suite with a bath and handheld shower attachment.

The property is ideally situated less than half a mile from Haywards Heath Railway Station and offers an allocated parking space as well as gas central heating.

Council Tax Band C - £2,076.97 Per Annum