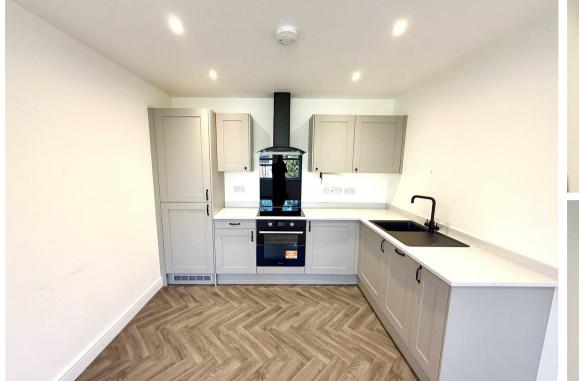

# Boltro Road, Haywards Heath, RH16 1AS

Located in the popular Boltro Road area of Haywards Heath is Heath Square where this two bedroom second floor apartment is situated.

When entering the property you are welcomed into the spacious hallway leading to the open plan living space offering a modern kitchen with electric oven and hob as well as integrated fridge/freezer, washing machine and slimline dishwasher. The apartment offers two double bedrooms, the master bedroom benefits from an en-suite shower room. The family bathroom is a modern suite with a bath and handheld shower attachment.

#### Please note:

An annual household income of £43,500 will be required for the affordability criteria of this property. The minimum tenancy length is 12 Months.

Available now.

**Open Plan Living Area** 18'4" x 13'1" (5.59m x 3.99m)