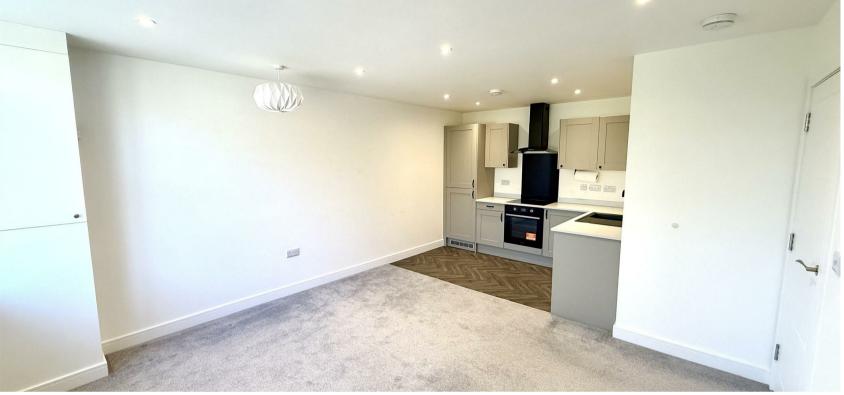

# Boltro Road, Haywards Heath, RH16 1AS

Located in the popular Boltro Road area of Haywards Heath is Heath Square where this two bedroom second floor apartment is situated.

When entering the property you are welcomed into the spacious hallway leading to the open plan living space offering a modern kitchen with electric oven and hob as well as integrated fridge/freezer, washing machine and slimline dishwasher. The apartment offers two double bedrooms, the master bedroom benefits from an en-suite shower room. The family bathroom is a modern suite with a bath and handheld shower attachment.

#### Please note:

An annual household income of £43,500 will be required for the affordability criteria of this property. The minimum tenancy length is 12 Months.

Available now.

**Open Plan Living Area** 18'4" x 13'1" (5.59m x 3.99m)