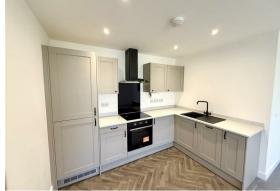

# Boltro Road, Haywards Heath, RH16 1AS

Located in the popular Boltro Road area of Haywards Heath is Heath Square where this two bedroom second floor apartment is situated.

When entering the property you are welcomed into the spacious hallway leading to the open plan living space offering a modern kitchen with electric oven and hob as well as integrated fridge/freezer, washing machine and slimline dishwasher. The apartment offers two double bedrooms, the master bedroom benefits from an en-suite shower room. The family bathroom is a modern suite with a bath and handheld shower attachment.

#### Please note:

An annual household income of £43,500 will be required for the affordability criteria of this property. The minimum tenancy length is 12 Months.

Available now.

**Open Plan Living Area** 18'4" x 13'1" (5.59m x 3.99m)