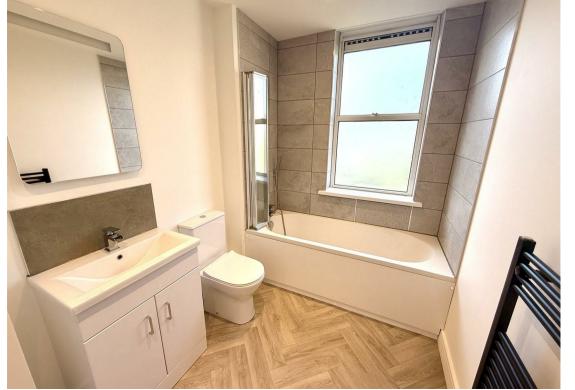

# Boltro Road, Haywards Heath, RH16 1AS

Located in the popular Boltro Road area of Haywards Heath is Heath Square where this two bedroom second floor apartment is situated.

When entering the property you are welcomed into the spacious hallway leading to the open plan living space offering a modern kitchen with electric oven and hob as well as integrated fridge/freezer, washing machine and slimline dishwasher. The apartment offers two double bedrooms, the master bedroom benefits from an en-suite shower room. The family bathroom is a modern suite with a bath and handheld shower attachment.

Bedroom One

10'10" x 9'7" (3.32m x 2.93m)

**En-Suite** 

8'7" x 4'3" (2.64m x 1.31m)

Bedroom Two

13'9" x 8'6" (4.21m x 2.60m)

**Bathroom** 

9'6" x 6'1" (2.92m x 1.87m)