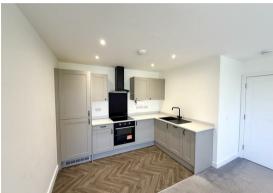

# Boltro Road, Haywards Heath, RH16 1AS

Located in the popular Boltro Road area of Haywards Heath is Heath Square where this two bedroom second floor apartment is situated.

When entering the property you are welcomed into the spacious hallway leading to the open plan living space offering a modern kitchen with electric oven and hob as well as integrated fridge/freezer, washing machine and slimline dishwasher. The apartment offers two double bedrooms, the master bedroom benefits from an en-suite shower room. The family bathroom is a modern suite with a bath and handheld shower attachment.

#### Please note:

An annual household income of £43,500 will be required for the affordability criteria of this property. The minimum tenancy length is 12 Months.

Available now.

**Open Plan Living Area** 18'4" x 13'1" (5.59m x 3.99m)