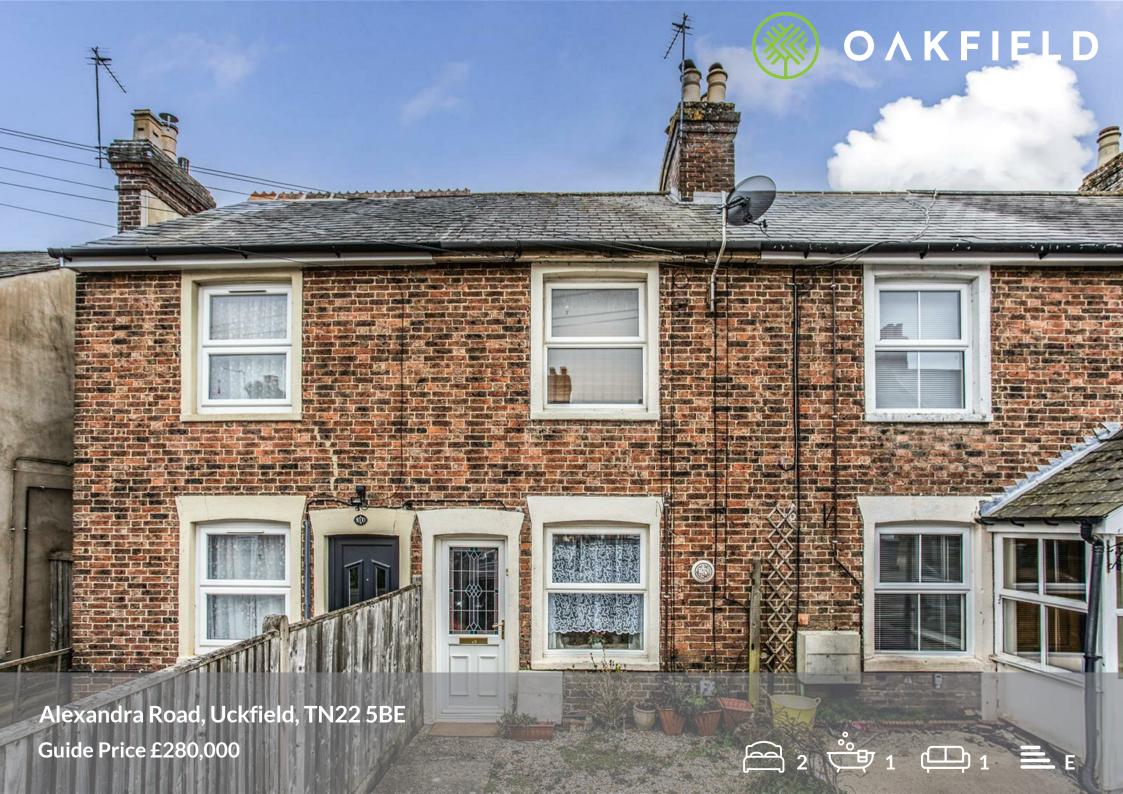

# Alexandra Road, Uckfield, TN22 5BE

Guide Price £280,000-£300,000

Situated in a popular and quiet road is this spacious character home, which offers ease of access to both Uckfield town centre, amenities and the train station. This property is a fantastic opportunity for first-time buyers, downsizers, or investors.

This property benefits from having off road parking and space out the front to make your own. You enter the property through to a spacious, bright and airy lounge/dining room, meaning you can enjoy entertaining friends and family or relaxing after a hard day at work. The stylish well equipped kitchen benefits from having lots of storage space, and you also have the added bonus of an adjacent utility room adding to convenience.

Upstairs, you'll find two well-proportioned double bedrooms and a family bathroom complete with a shower over the bath.

It is also worth mentioning that this home is offered to the market with no onward chain.

**Sitting Room/Dining Room** 21'5" × 10'11" (6.54 × 3.34)

Kitchen

11'6" x 6'3" (3.50 x 1.90)

**Bedroom One** 11'1" x 10'5" (3.38 x 3.18)

**Bedroom Two** 

10'7" x 6'8" (3.22 x 2.02)

Council Tax Band C - £2208