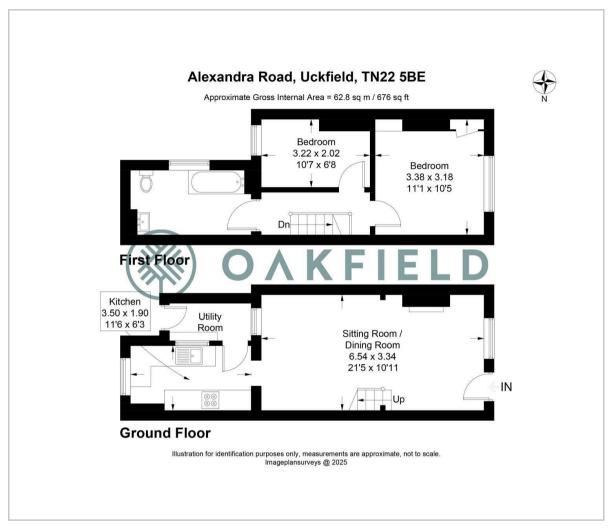

**Sitting Room/Dining Room** 21'5" × 10'11" (6.54 × 3.34)

Kitchen

11'6" x 6'3" (3.50 x 1.90)

**Bedroom One** 11'1" x 10'5" (3.38 x 3.18)

**Bedroom Two** 

10'7" x 6'8" (3.22 x 2.02)

Council Tax Band C - £2208

## Floor Plan Are