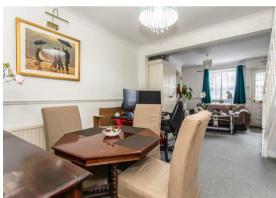

This property benefits from having off road parking and space out the front to make your own. You enter the property through to a spacious, bright and airy lounge/dining room, meaning you can enjoy entertaining friends and family or relaxing after a hard day at work. The stylish well equipped kitchen benefits from having lots of storage space, and you also have the added bonus of an adjacent utility room adding to convenience.

**Sitting Room/Dining Room** 21'5" × 10'11" (6.54 × 3.34)

Kitchen

11'6" x 6'3" (3.50 x 1.90)

**Bedroom One** 11'1" x 10'5" (3.38 x 3.18)

**Bedroom Two** 

10'7" x 6'8" (3.22 x 2.02)

Council Tax Band C - £2208