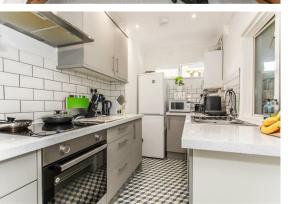

This property benefits from having off road parking and space out the front to make your own. You enter the property through to a spacious, bright and airy lounge/dining room, meaning you can enjoy entertaining friends and family or relaxing after a hard day at work. The stylish well equipped kitchen benefits from having lots of storage space, and you also have the added bonus of an adjacent utility room adding to convenience.

**Sitting Room/Dining Room** 21'5" × 10'11" (6.54 × 3.34)

Kitchen

11'6" x 6'3" (3.50 x 1.90)

**Bedroom One** 11'1" x 10'5" (3.38 x 3.18)

**Bedroom Two** 

10'7" x 6'8" (3.22 x 2.02)

Council Tax Band C - £2208