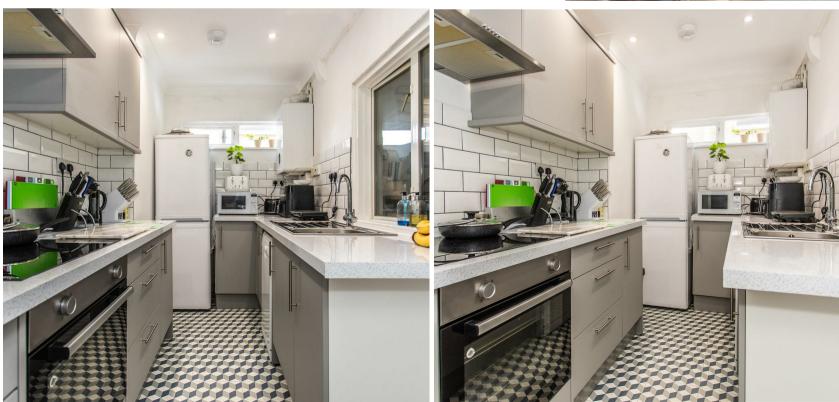

This property benefits from having off road parking and space out the front to make your own. You enter the property through to a spacious, bright and airy lounge/dining room, meaning you can enjoy entertaining friends and family or relaxing after a hard day at work. The stylish well equipped kitchen benefits from having lots of storage space, and you also have the added bonus of an adjacent utility room adding to convenience.

**Sitting Room/Dining Room** 21'5" × 10'11" (6.54 × 3.34)

Kitchen

11'6" x 6'3" (3.50 x 1.90)

**Bedroom One** 11'1" x 10'5" (3.38 x 3.18)

**Bedroom Two** 

10'7" x 6'8" (3.22 x 2.02)

Council Tax Band C - £2208