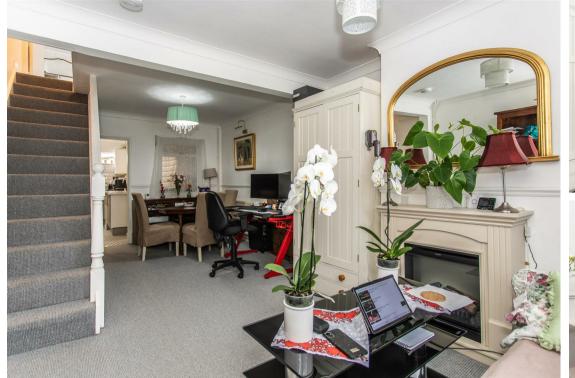

This property benefits from having off road parking and space out the front to make your own. You enter the property through to a spacious, bright and airy lounge/dining room, meaning you can enjoy entertaining friends and family or relaxing after a hard day at work. The stylish well equipped kitchen benefits from having lots of storage space, and you also have the added bonus of an adjacent utility room adding to convenience.

**Sitting Room/Dining Room** 21'5" × 10'11" (6.54 × 3.34)

Kitchen

11'6" x 6'3" (3.50 x 1.90)

**Bedroom One** 11'1" x 10'5" (3.38 x 3.18)

**Bedroom Two** 

10'7" x 6'8" (3.22 x 2.02)

Council Tax Band C - £2208