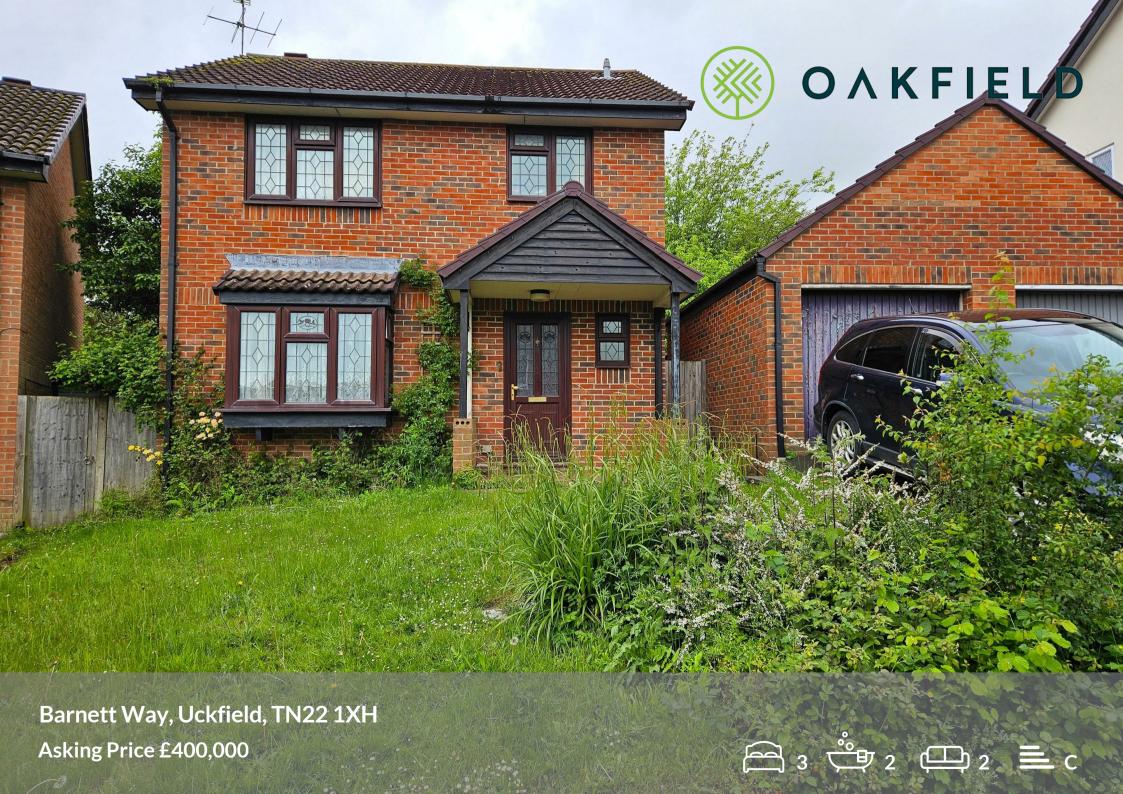

# Barnett Way, Uckfield, TN22 1XH

Welcome to this charming three-bedroom detached property in the sort after Hempstead Fields development. This home presents a promising canvas for refurbishment.

Upon arrival, you'll be greeted by a driveway leading to the garage, providing parking and storage options. Entering the property, you step into a foyer that opens up to a generously sized living room, this leads through to the dining room and the conservatory.

The kitchen, while in need of renovation, features ample space.

Upstairs you have two double bedrooms and a third large single, with two bathrooms.

While these spaces require updating, they offer plenty of floor space. The property also features views over the prided East Sussex countryside.

Outside you'll find a lovely rear garden surrounded by mature planting and a rear patio area with space for outside furniture.

#### Location:

The property is conveniently located on the popular Hempstead Fields development just to the north of Uckfield town centre. Hempstead Fields is close to a wide range of amenities including a Tesco Express, hairdressers, launderette and fish & chips.