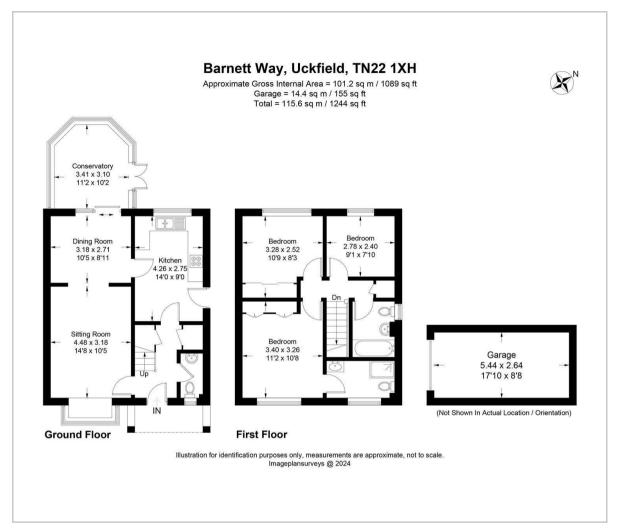

10'5 x 8'11 (3.18m x 2.72m)

#### Kitchen

14'0 9'0 (4.27m 2.74m)

### **Living Room**

14'8 x 10'5 (4.47m x 3.18m)

#### Conservatory

11'2 x 10'2 (3.40m x 3.10m)

#### Bedroom

10'9 x 8'3 (3.28m x 2.51m)

#### Bedroom

11'2 x 10'8 (3.40m x 3.25m)

#### Bedroom

9'1 x 7'10 (2.77m x 2.39m)

#### Garage

17'10 x 8'8 (5.44m x 2.64m)

Council Tax Band - D £2363

## Floor Plan