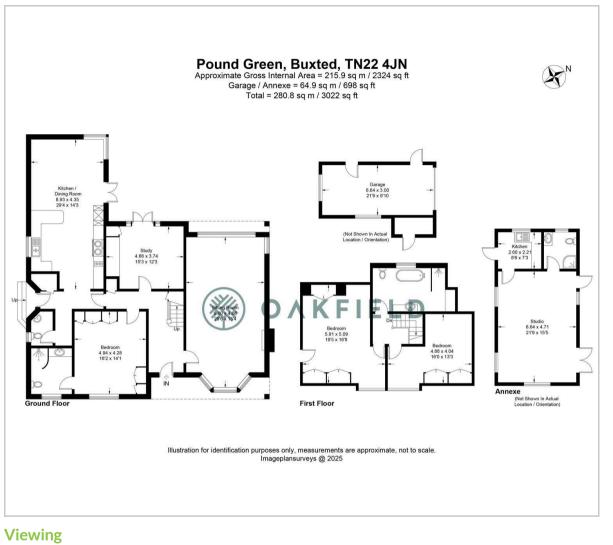

Sitting Room 29'6" x 15'4" (9.00 x 4.68)

Bedroom

19'5" x 16'8" (5.91 x 5.09)

Bedroom 16'2" x 14'1" (4.94 x 4.28)

Bedroom 16'0" x 13'3" (4.88 x 4.04)

Study

15'3" x 12'3" (4.66 x 3.74)

**Studio** 21'9" x 15'5" (6.64 x 4.71)

**Studio Kitchen** 8'6" x 7'3" (2.60 x 2.21)

**Garage** 21'9" x 9'10" (6.64 x 3.00)

Council Tax Band F - £3124

**Floor Plan** 

Coogle Energy Efficiency Rating Very energy et

Please contact us on 01825 762132