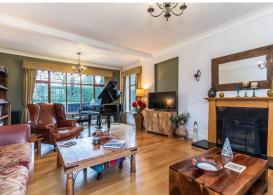

The living areas are bathed in natural light, creating a warm and inviting atmosphere. Throughout the property, the current owners have meticulously incorporated high-quality finishes, ensuring a sense of refined elegance which pair well with the bespoke radiators and high ceilings, all while remaining sympathetic to the property's period and rural character.

At the heart of the home lies the impressive openplan kitchen/diner. This high-specification space provides ample room for cooking and entertaining, making it the perfect hub for family life and social gatherings.