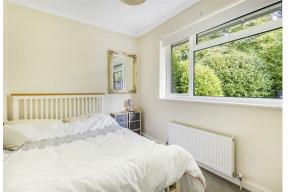

### Bedroom One

18'9" x 14'0" (5.72 x 4.29)

### Bedroom Two

14'0" x 9'11" (4.29 x 3.04)

### **Bedroom Three**

10'11" x 7'4" (3.35 x 2.24)

### **Bedroom Four**

8'0" x 6'2" (2.44 x 1.88)