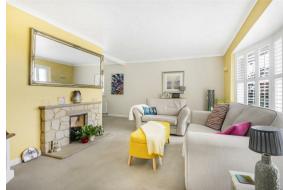

A bright entrance hall leads to a generous, sitting room with a large bay window with delightful views over the front garden, and a feature fireplace, with an adjoining dining room with patio doors leading out to the rear garden. From the dining room an archway leads through to the contemporary kitchen which is well-equipped with a comprehensive range of wall and base units and integral appliances. Three bedrooms are situated on the ground floor, and are served by a spacious shower room, and with an additional adjoining WC. Arranged over the first floor is the principal bedroom served by an ensuite shower room which is partially completed.

### **Living Room**

17'5" x 12'11" (5.32 x 3.94)