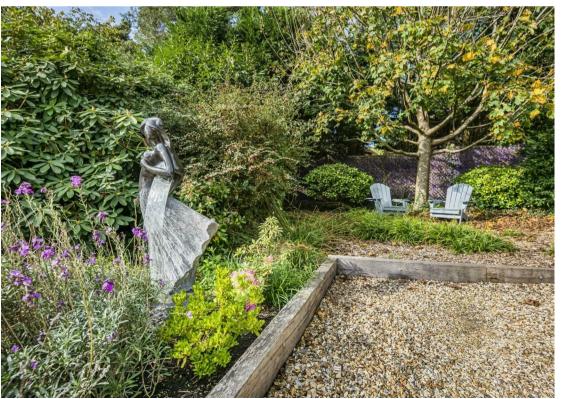

The property is approached over a driveway providing ample off-road parking and leading to the garage which currently comprises as a utility space with sink and room for washing machine and tumble dryer. The attractive rear garden has an eastly aspect and forms a lovely backdrop to the property, with a paved terrace ideal for al fresco entertaining. The patio leads to an area of lawn which wraps around the property, flanked by borders planted with established specimen trees and herbaceous shrubs. Additionally, there is the benefit of a generous outbuilding with electrics providing an ideal space for a range of uses.