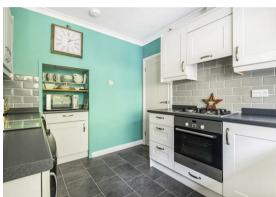

A bright entrance hall leads to a generous, sitting room with a large bay window with delightful views over the front garden, and a feature fireplace, with an adjoining dining room with patio doors leading out to the rear garden. From the dining room an archway leads through to the contemporary kitchen which is well-equipped with a comprehensive range of wall and base units and integral appliances. Three bedrooms are situated on the ground floor, and are served by a spacious shower room, and with an additional adjoining WC. Arranged over the first floor is the principal bedroom served by an ensuite shower room which is partially completed.

### Kitchen

11'0" x 8'4" (3.36 x 2.56)