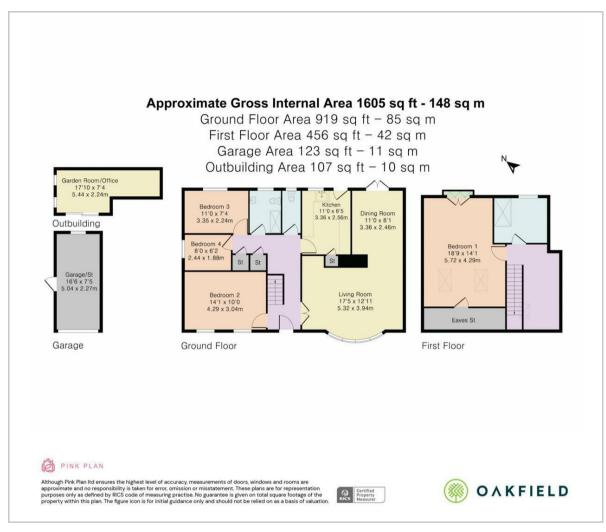

# Floor Plan Area Map

### **Living Room**

17'5" x 12'11" (5.32 x 3.94)

### Kitchen

11'0" x 8'4" (3.36 x 2.56)

### **Dining Room**

11'0" x 8'0" (3.36 x 2.46)

### Bedroom One

18'9" x 14'0" (5.72 x 4.29)

### Bedroom Two

14'0" x 9'11" (4.29 x 3.04)

### **Bedroom Three**

10'11" x 7'4" (3.35 x 2.24)

### **Bedroom Four**

8'0" x 6'2" (2.44 x 1.88)

### Garden Room/Office

17'10" x 7'4" (5.44 x 2.24)

### Garage

16'6" x 7'5" (5.04 x 2.27)

Council Tax Band E - £3036